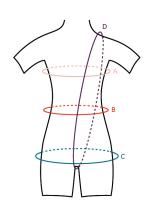

#### SIZE CHART IN CM

| SIZES           | XS           | S            | М            | L            |
|-----------------|--------------|--------------|--------------|--------------|
| A : Chest Width | 80 - 85 cm   | 85 - 90 cm   | 90 - 95 cm   | 95 - 100 cm  |
| B : Waist       | 55 - 60 cm   | 60 - 65 cm   | 65 - 70 cm   | 70 - 75 cm   |
| C: Hips         | 82 - 88 cm   | 87 - 92 cm   | 92 - 97 cm   | 95 - 100 cm  |
| D : Girth       | 132 - 140 cm | 140 - 148 cm | 148 - 156 cm | 155 - 164 cm |
| Height (Size)   | 150 - 160 cm | 155 - 165 cm | 160 - 170 cm | 165 - 175 cm |

#### SIZE CHART IN INCHES

| SIZES           | XS           | S           | M           | L           |
|-----------------|--------------|-------------|-------------|-------------|
| A : Chest Width | 31 - 33"     | 33 - 35"    | 35 - 37"    | 37 - 39"    |
| B : Waist       | 21 - 24''    | 24 - 26"    | 26 - 28"    | 28 - 30"    |
| C: Hips         | 33 - 35"     | 35 - 37"    | 37 - 39"    | 38 - 40"    |
| D : Girth       | 52 - 55"     | 55 - 58"    | 58 - 62"    | 62 - 65"    |
| Height (Size)   | 4'11" - 5'3" | 5'1" - 5'5" | 5'3" - 5'7" | 5'5" - 5'9" |