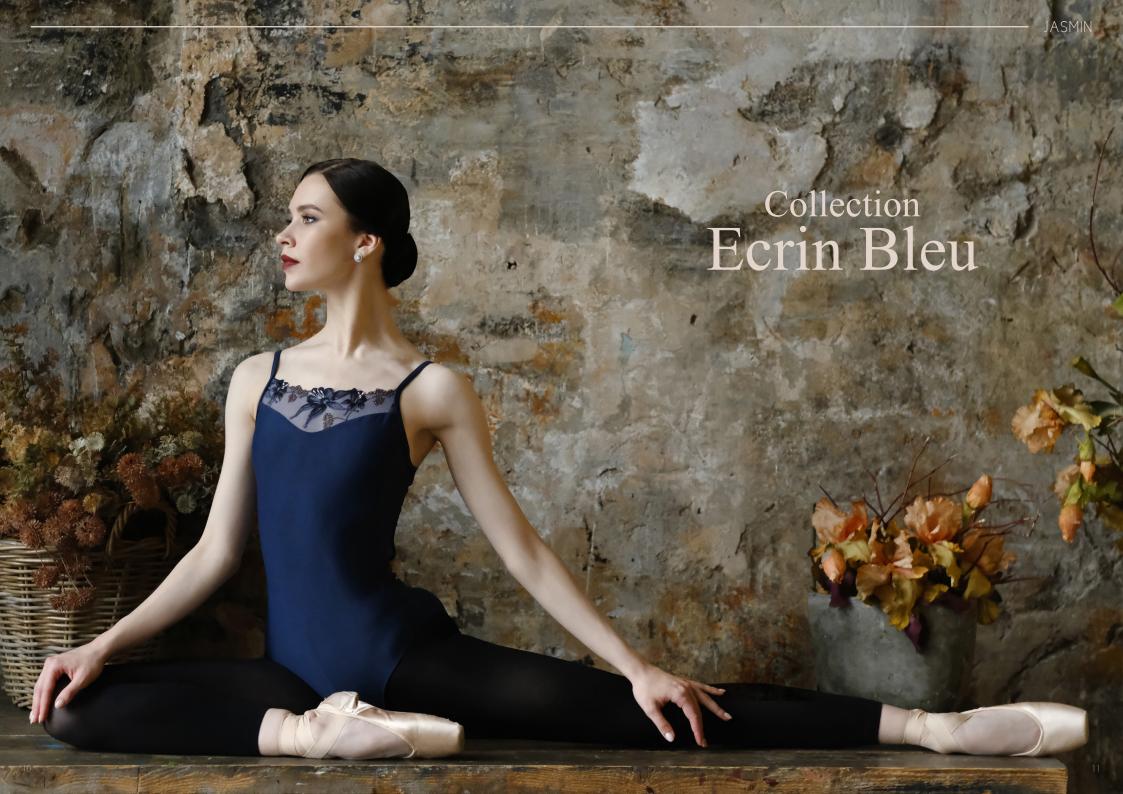

#### **JASMIN**

This camisole leotard has two embroidered tulle panels decorated with sea flowers. One panel is on the back and the other above the sweetheart neckline to play up the fabric's transparency. Two additional stretch tulle panels are placed on the sides in the back and supported by a thin horizontal strap that complements the waistline in the rear. This leotard, cut from our elastane microfiber and paired with embroidered stretch tulle that sits transparently over the skin, is the pinnacle of grace. The front in microfiber to ensure optimal comfort.

Microfiber-Embroidered Stretch Tulle-Stretch Tulle-Front lining