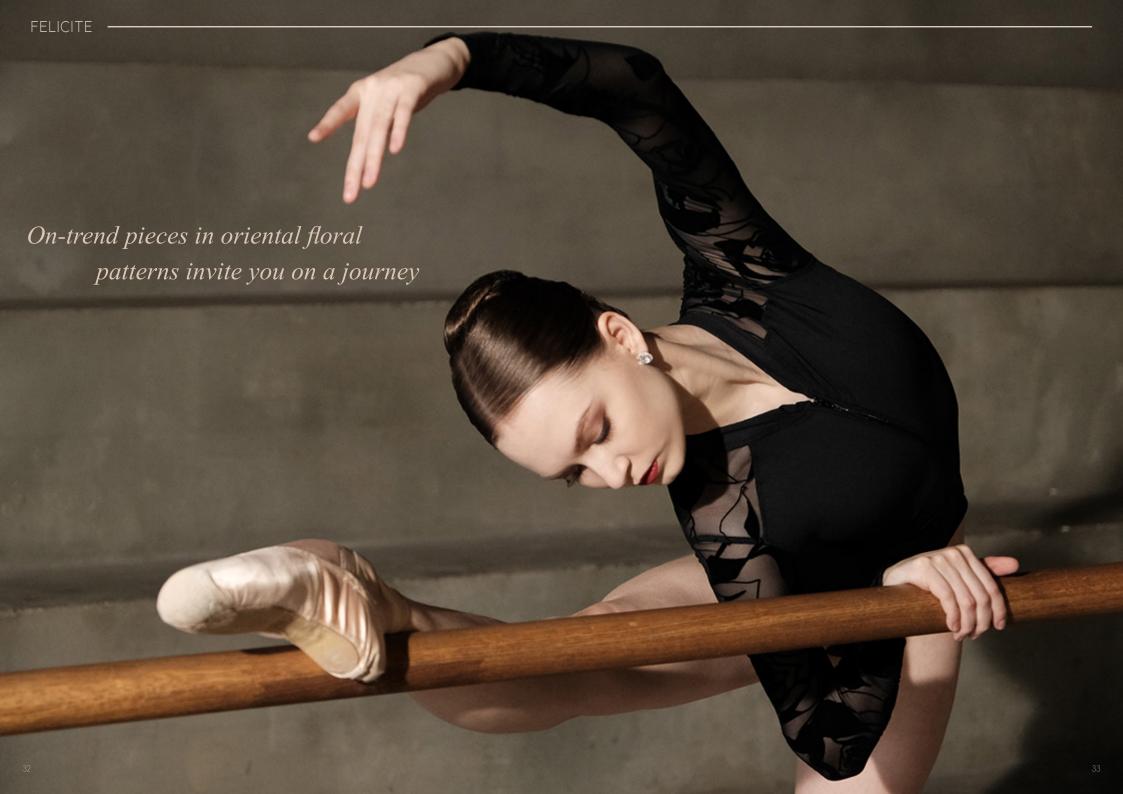

#### FELICITE

Ladies : XS - S - M - L

Fancy high-neck long-sleeved leotard with front zipper. Sheer back, sleeves, and shoulders reveal the skin and contour the body with large flowers, like a tatoo.
Microfiber - Flocked Stretch Tulle - Front lining