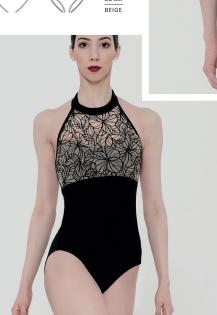

#### **AKARSO**

Ladies: XS - S - M - L

Ballet leotard with halter top and a dainty stand-up collar with scalloped edges. The neck closes with two small buttons in the back. The back is made from three different fabrics, one of which is fully transparent with a teardrop opening so you can easily slip on the leotard. The waist is also accentuated with the same embroidered tulle as the bust and the collar. This style is made from elastane microfiber, embroidered stretch tulle and transparent stretch tulle. This leotard is even more comfortable than it is refined.

it is refined.
Microfiber- Embroidered Stretch Tulle-Stretch Tulle- Front lining