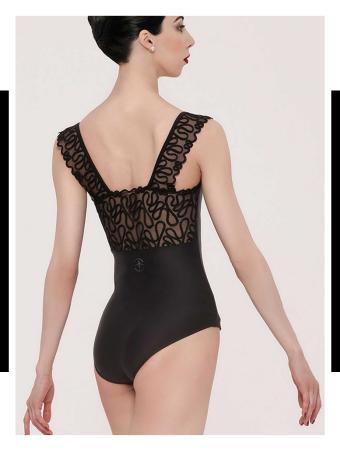

#### SWEETPEA

Ladies : XS - S - M - L

This leotard is cut from elastane microfiber paired with embroidered stretch tulle. It has wide straps and a decorative tulle back to show off your shoulders and back. The edges feature a scallop finish. This ballet leotard has a pinch in the bustline. The haute couture look brings grace and support without sacrificing your comfort when you wear it.