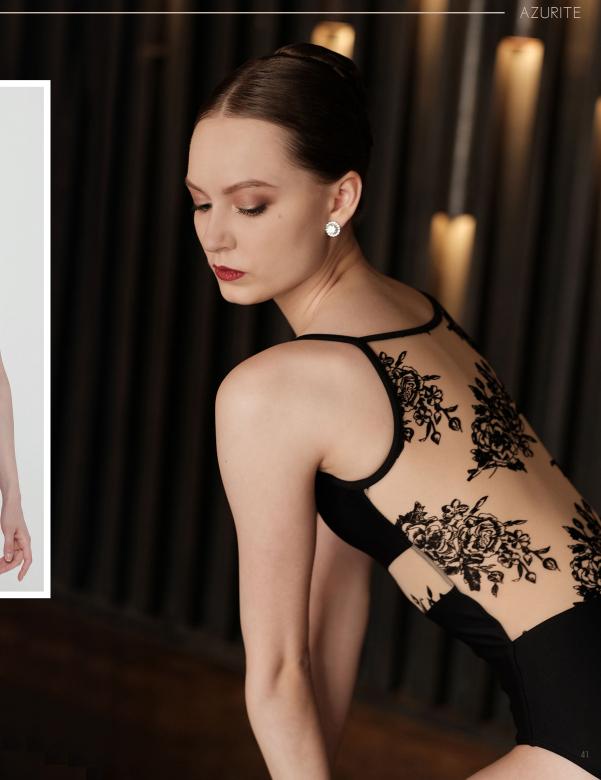

#### AZURITE

Ladies : XS - S - M - L

Camisole leotard with flocked flower pattern front yoke. The front cut enhances the bustline. The back of the leotard is made of sheer flocked stretch tulle, down to the waistline. Front lining. Microfiber - Flocked Stretch Tulle -Front lining