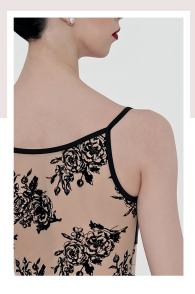

#### AZURITE

Ladies : XS - S - M - L

Camisole leotard with flocked flower pattern front yoke. The front cut enhances the bustline. The back of the leotard is made of sheer flocked stretch tulle, down to the waistline. Front lining. Microfiber - Flocked Stretch Tulle -Front lining