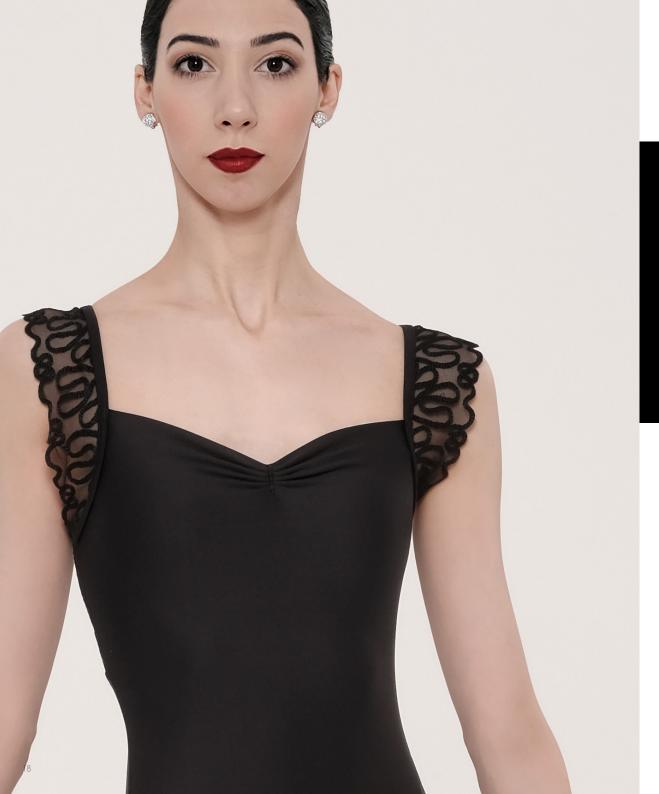

#### SWEETPEA

Ladies : XS - S - M - L

This leotard is cut from elastane microfiber paired with embroidered stretch tulle. It has wide straps and a decorative tulle back to show off your shoulders and back. The edges feature a scallop finish. This ballet leotard has a pinch in the bustline. The haute couture look brings grace and support without sacrificing your comfort when you wear it.