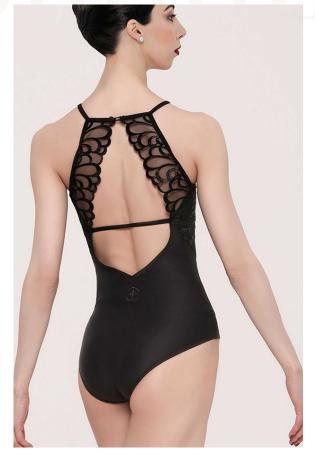

#### **AEGLOS**

Ladies : XS - S - M - L

This ballet leotard is made from microfiber and stretch tulle. Its halter-top style has a thin strip around the neck to suggest a dainty necklace. The leotard has a button closure at the neck in the back. The top of the bust is adorned with embroidered stretch tulle to suggest the wings of the black swan in «Swan Lake». The geometric back has two triangles separated by a horizontal strap that joins the two sides. Part geometric, part bird, this style hugs your figure like a second skin molded to your body while allowing you total freedom of movement. Microfiber- Embroidered Stretch Tulle- Front lining