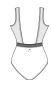

### SEKOIA

Ladies: XS - S - M - L

Fancy wide neckline leotard enhanced by long sleeves, featuring flocked tulle on the shoulders and back. The back of the leotard is made of flocked sheer stretch tulle, transparent down to the waistline.

Microfiber - Flocked Stretch Tulle- Front lining

BEIGE