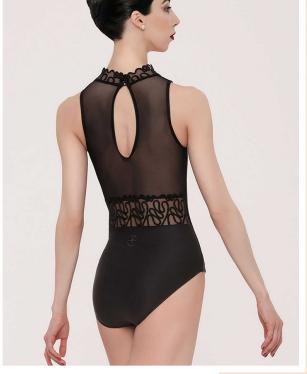

#### **AKARSO**

Ladies: XS - S - M - L

Ballet leotard with halter top and a dainty stand-up collar with scalloped edges. The neck closes with two small buttons in the back. The back is made from three different fabrics, one of which is fully transparent with a teardrop opening so you can easily slip on the leotard. The waist is also accentuated with the same embroidered tulle as the bust and the collar. This style is made from elastane microfiber, embroidered stretch tulle and transparent stretch tulle. This leotard is even more comfortable than it is refined.

it is refined.
Microfiber- Embroidered Stretch Tulle-Stretch Tulle- Front lining