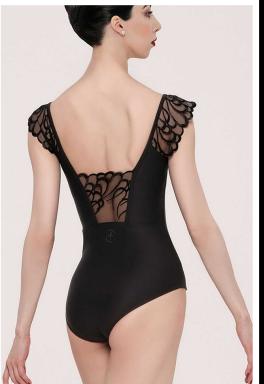

#### LISERON

This short-sleeved leotard is made from elastane microfiber and embroidered stretch tulle to reveal glimpses of skin. The embroidered tulle placed in the back and on the shoulders in the form of cap sleeves plays up the transparency of the fabric. The waist is also accentuated with a small band of transparent stretch tulle. These materials combine with the leotard's square neckline in front and back to showcase the dancer's body. This structured, contemporary style fuses lingerie, sea flowers and sport to convey grace, elegance, stability and freedom of movement for a long and lean silhouette. Bonus feature: The vertical sculpt elongate your silhouette! Microfiber - Embroidered Stretch Tulle - Stretch Tulle-Front lining