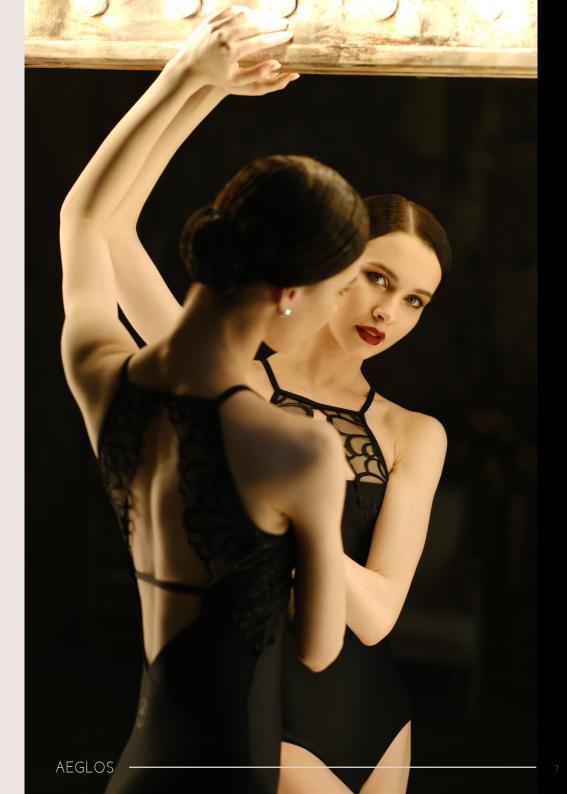

#### **AEGLOS**

Ladies : XS - S - M - L

This ballet leotard is made from microfiber and stretch tulle. Its halter-top style has a thin strip around the neck to suggest a dainty necklace. The leotard has a button closure at the neck in the back. The top of the bust is adorned with embroidered stretch tulle to suggest the wings of the black swan in «Swan Lake». The geometric back has two triangles separated by a horizontal strap that joins the two sides. Part geometric, part bird, this style hugs your figure like a second skin molded to your body while allowing you total freedom of movement. Microfiber- Embroidered Stretch Tulle- Front lining