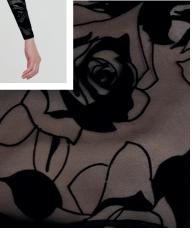

#### FELICITE

Ladies : XS - S - M - L

Fancy high-neck long-sleeved leotard with front zipper. Sheer back, sleeves, and shoulders reveal the skin and contour the body with large flowers, like a tatoo.
Microfiber - Flocked Stretch Tulle - Front lining