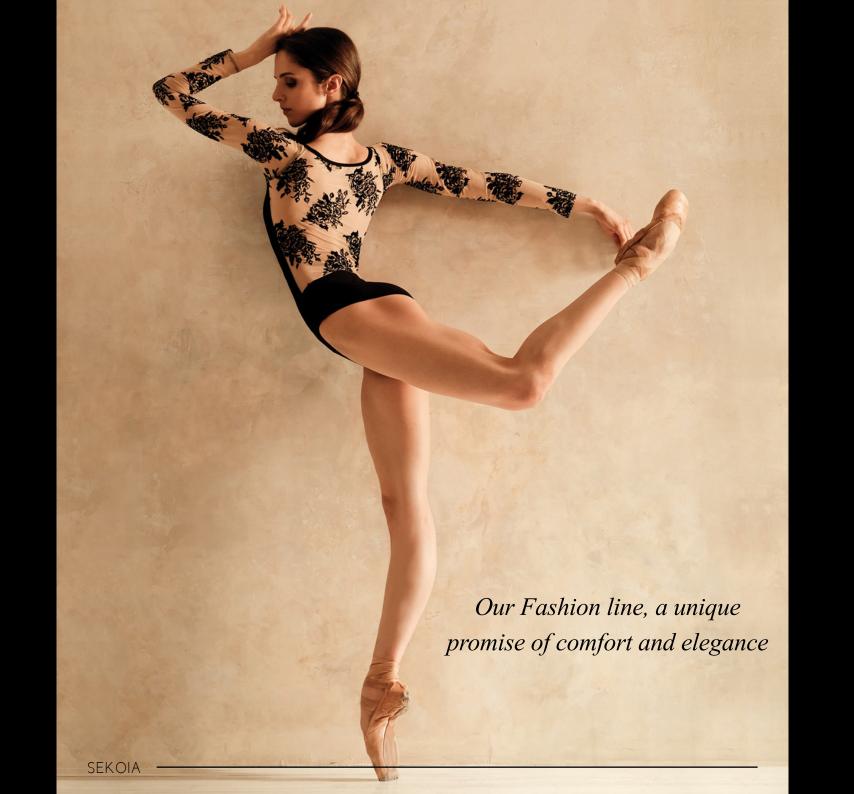

### SEKOIA

Ladies: XS - S - M - L

Fancy wide neckline leotard enhanced by long sleeves, featuring flocked tulle on the shoulders and back. The back of the leotard is made of flocked sheer stretch tulle, transparent down to the waistline.

Microfiber - Flocked Stretch Tulle- Front lining

BEIGE