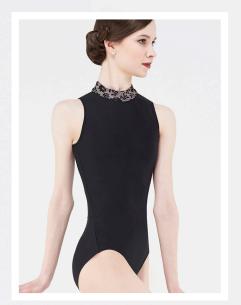

#### **ARLETTY**

Ladies : XS - S - M - L

This tank style fashion leotard shows off the chic detail of the lace-like flocked mesh. Beautiful detail on the back provides extra support and helps to hide a nude support bra if needed. Open lower back creates an unforgettable look on this one of a kind piece.

Microfiber - Flocked Stretch Tulle - Front lining