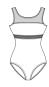

### SEKOIA

Ladies: XS - S - M - L

Fancy wide neckline leotard enhanced by long sleeves, featuring flocked tulle on the shoulders and back. The back of the leotard is made of flocked sheer stretch tulle, transparent down to the waistline.

Microfiber - Flocked Stretch Tulle- Front lining

BEIGE