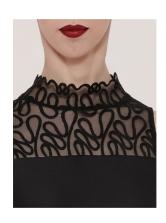

#### **AKARSO**

Ladies: XS - S - M - L

Ballet leotard with halter top and a dainty stand-up collar with scalloped edges. The neck closes with two small buttons in the back. The back is made from three different fabrics, one of which is fully transparent with a teardrop opening so you can easily slip on the leotard. The waist is also accentuated with the same embroidered tulle as the bust and the collar. This style is made from elastane microfiber, embroidered stretch tulle and transparent stretch tulle. This leotard is even more comfortable than it is refined.

it is refined.
Microfiber- Embroidered Stretch Tulle-Stretch Tulle- Front lining