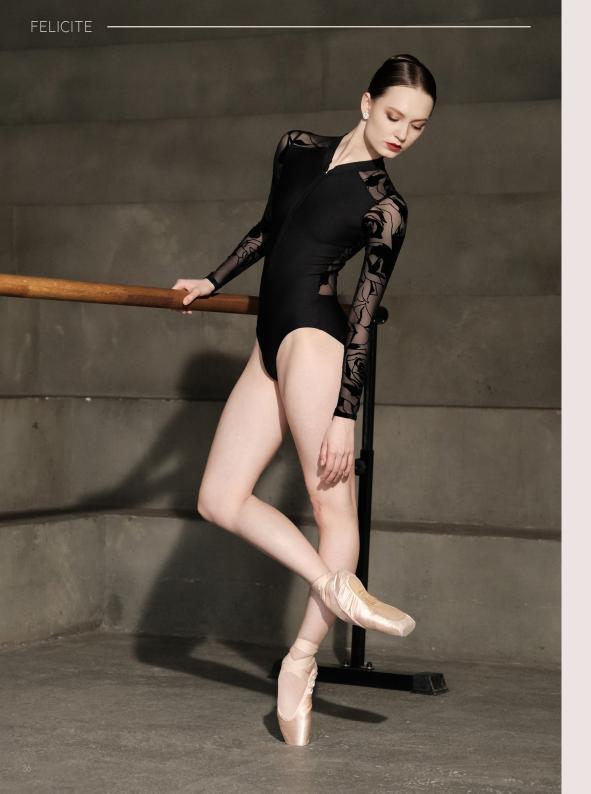

#### FELICITE

Ladies : XS - S - M - L

Fancy high-neck long-sleeved leotard with front zipper. Sheer back, sleeves, and shoulders reveal the skin and contour the body with large flowers, like a tatoo.
Microfiber - Flocked Stretch Tulle - Front lining