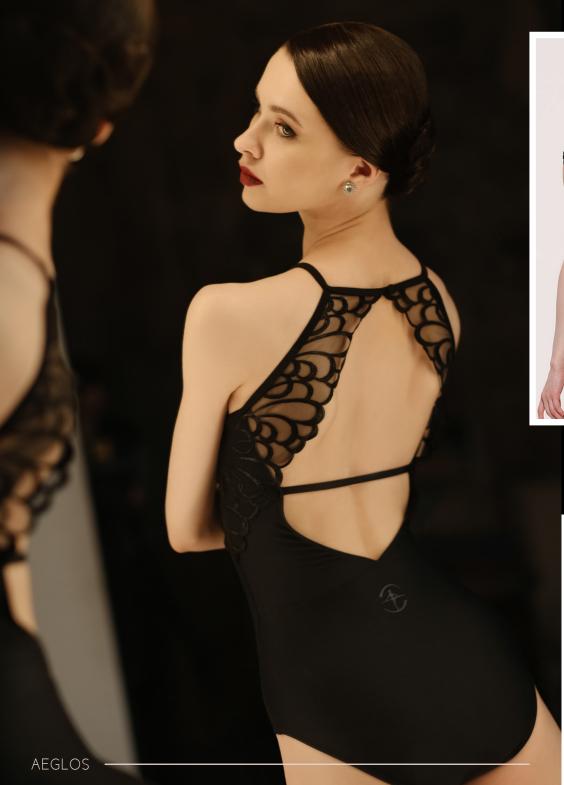

#### **AEGLOS**

Ladies : XS - S - M - L

This ballet leotard is made from microfiber and stretch tulle. Its halter-top style has a thin strip around the neck to suggest a dainty necklace. The leotard has a button closure at the neck in the back. The top of the bust is adorned with embroidered stretch tulle to suggest the wings of the black swan in «Swan Lake». The geometric back has two triangles separated by a horizontal strap that joins the two sides. Part geometric, part bird, this style hugs your figure like a second skin molded to your body while allowing you total freedom of movement. Microfiber- Embroidered Stretch Tulle- Front lining