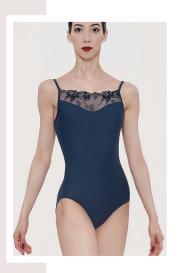

#### **JASMIN**

This camisole leotard has two embroidered tulle panels decorated with sea flowers. One panel is on the back and the other above the sweetheart neckline to play up the fabric's transparency. Two additional stretch tulle panels are placed on the sides in the back and supported by a thin horizontal strap that complements the waistline in the rear. This leotard, cut from our elastane microfiber and paired with embroidered stretch tulle that sits transparently over the skin, is the pinnacle of grace. The front in microfiber to ensure optimal comfort.

Microfiber-Embroidered Stretch Tulle-Stretch Tulle-Front lining