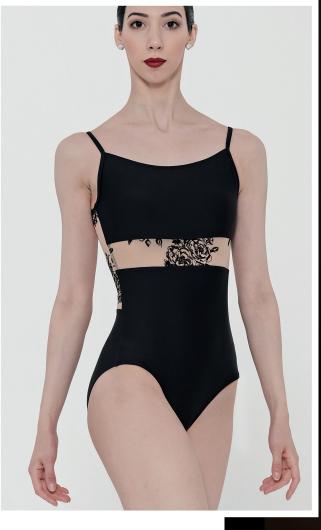

#### AZURITE

Ladies : XS - S - M - L

Camisole leotard with flocked flower pattern front yoke. The front cut enhances the bustline. The back of the leotard is made of sheer flocked stretch tulle, down to the waistline. Front lining. Microfiber - Flocked Stretch Tulle -Front lining