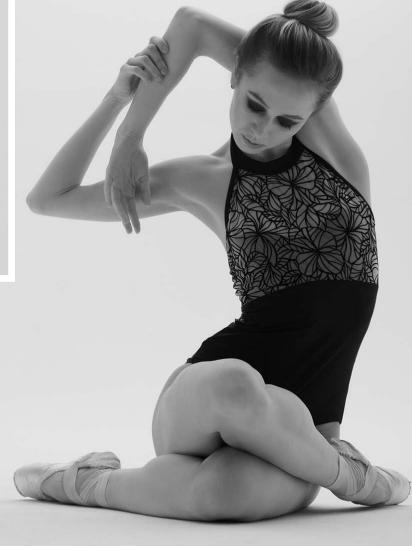

#### **ARLETTY**

Ladies : XS - S - M - L

This tank style fashion leotard shows off the chic detail of the lace-like flocked mesh. Beautiful detail on the back provides extra support and helps to hide a nude support bra if needed. Open lower back creates an unforgettable look on this one of a kind piece.

Microfiber - Flocked Stretch Tulle - Front lining