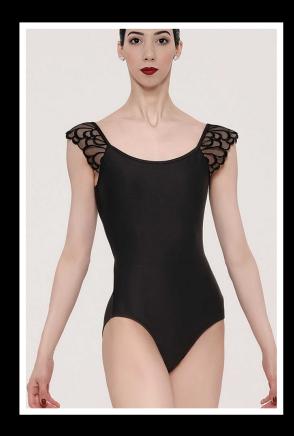

#### LISERON

This short-sleeved leotard is made from elastane microfiber and embroidered stretch tulle to reveal glimpses of skin. The embroidered tulle placed in the back and on the shoulders in the form of cap sleeves plays up the transparency of the fabric. The waist is also accentuated with a small band of transparent stretch tulle. These materials combine with the leotard's square neckline in front and back to showcase the dancer's body. This structured, contemporary style fuses lingerie, sea flowers and sport to convey grace, elegance, stability and freedom of movement for a long and lean silhouette. Bonus feature: The vertical sculpt elongate your silhouette! Microfiber - Embroidered Stretch Tulle - Stretch Tulle-Front lining