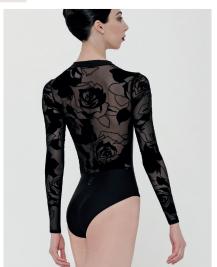

#### **ARLETTY**

Ladies : XS - S - M - L

This tank style fashion leotard shows off the chic detail of the lace-like flocked mesh. Beautiful detail on the back provides extra support and helps to hide a nude support bra if needed. Open lower back creates an unforgettable look on this one of a kind piece.