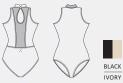

#### **ARLETTY**

Ladies : XS - S - M - L

This tank style fashion leotard shows off the chic detail of the lace-like flocked mesh. Beautiful detail on the back provides extra support and helps to hide a nude support bra if needed. Open lower back creates an unforgettable look on this one of a kind piece.

Microfiber - Flocked Stretch Tulle - Front lining