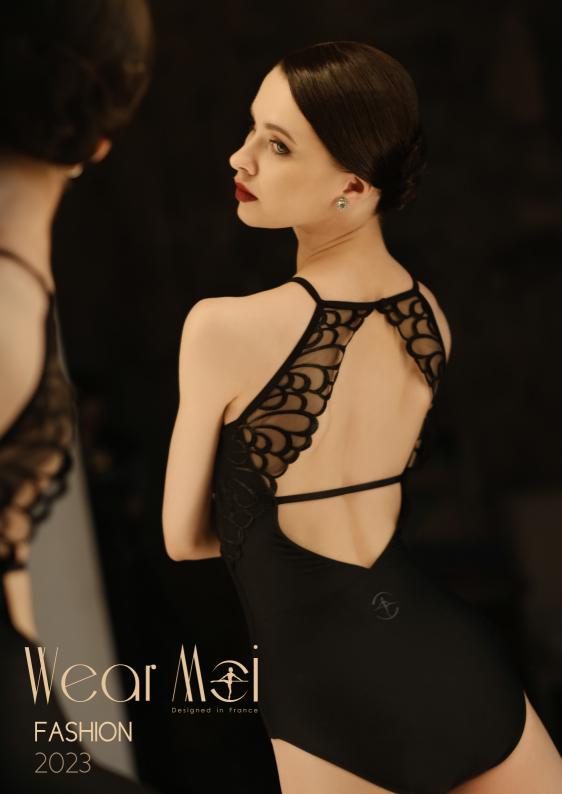

#### **AEGLOS**

Ladies : XS - S - M - L

This ballet leotard is made from microfiber and stretch tulle. Its halter-top style has a thin strip around the neck to suggest a dainty necklace. The leotard has a button closure at the neck in the back. The top of the bust is adorned with embroidered stretch tulle to suggest the wings of the black swan in «Swan Lake». The geometric back has two triangles separated by a horizontal strap that joins the two sides. Part geometric, part bird, this style hugs your figure like a second skin molded to your body while allowing you total freedom of movement. Microfiber- Embroidered Stretch Tulle- Front lining