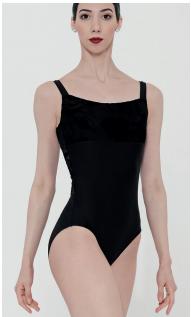

#### FELICITE

Ladies : XS - S - M - L

Fancy high-neck long-sleeved leotard with front zipper. Sheer back, sleeves, and shoulders reveal the skin and contour the body with large flowers, like a tatoo.
Microfiber - Flocked Stretch Tulle - Front lining