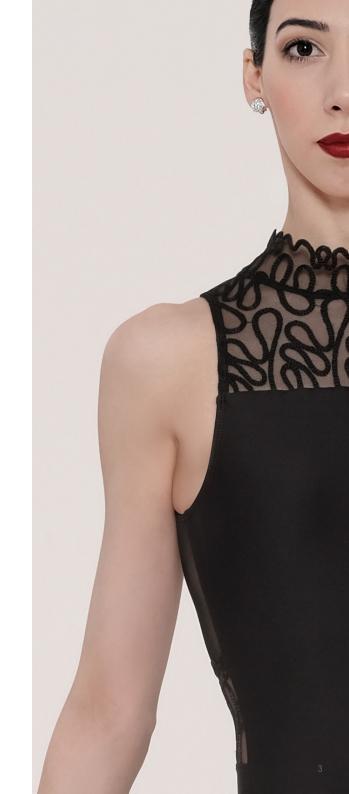

#### **AEGLOS**

Ladies : XS - S - M - L

This ballet leotard is made from microfiber and stretch tulle. Its halter-top style has a thin strip around the neck to suggest a dainty necklace. The leotard has a button closure at the neck in the back. The top of the bust is adorned with embroidered stretch tulle to suggest the wings of the black swan in «Swan Lake». The geometric back has two triangles separated by a horizontal strap that joins the two sides. Part geometric, part bird, this style hugs your figure like a second skin molded to your body while allowing you total freedom of movement. Microfiber- Embroidered Stretch Tulle- Front lining