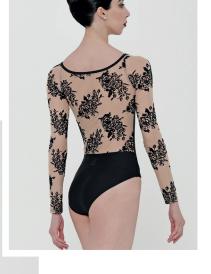

#### FELICITE

Ladies : XS - S - M - L

Fancy high-neck long-sleeved leotard with front zipper. Sheer back, sleeves, and shoulders reveal the skin and contour the body with large flowers, like a tatoo.
Microfiber - Flocked Stretch Tulle - Front lining