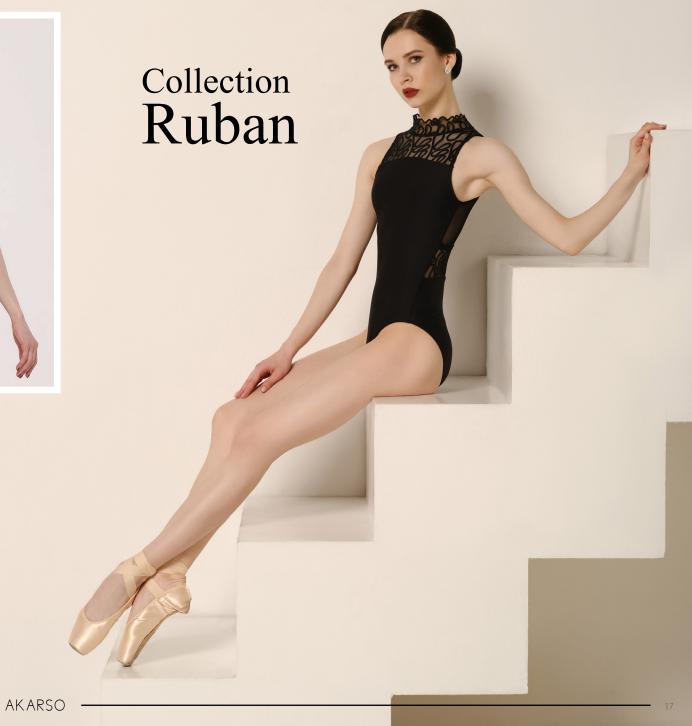

#### **AKARSO**

Ladies: XS - S - M - L

Ballet leotard with halter top and a dainty stand-up collar with scalloped edges. The neck closes with two small buttons in the back. The back is made from three different fabrics, one of which is fully transparent with a teardrop opening so you can easily slip on the leotard. The waist is also accentuated with the same embroidered tulle as the bust and the collar. This style is made from elastane microfiber, embroidered stretch tulle and transparent stretch tulle. This leotard is even more comfortable than it is refined.

it is refined.
Microfiber- Embroidered Stretch Tulle-Stretch Tulle- Front lining