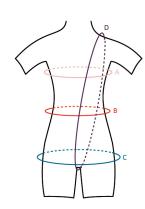

#### SIZE CHART IN CM

| SIZES           | XS           | S            | М            | L            |
|-----------------|--------------|--------------|--------------|--------------|
| A : Chest Width | 80 - 85 cm   | 85 - 90 cm   | 90 - 95 cm   | 95 - 100 cm  |
| B : Waist       | 55 - 60 cm   | 60 - 65 cm   | 65 - 70 cm   | 70 - 75 cm   |
| C: Hips         | 82 - 88 cm   | 87 - 92 cm   | 92 - 97 cm   | 95 - 100 cm  |
| D : Girth       | 132 - 140 cm | 140 - 148 cm | 148 - 156 cm | 155 - 164 cm |
| Height (Size)   | 150 - 160 cm | 155 - 165 cm | 160 - 170 cm | 165 - 175 cm |

#### SIZE CHART IN INCHES

| SIZES           | XS           | S           | M           | L           |
|-----------------|--------------|-------------|-------------|-------------|
| A : Chest Width | 31 - 33"     | 33 - 35"    | 35 - 37"    | 37 - 39"    |
| B : Waist       | 21 - 24''    | 24 - 26"    | 26 - 28"    | 28 - 30"    |
| C: Hips         | 33 - 35"     | 35 - 37"    | 37 - 39"    | 38 - 40"    |
| D : Girth       | 52 - 55"     | 55 - 58"    | 58 - 62"    | 62 - 65"    |
| Height (Size)   | 4'11" - 5'3" | 5'1" - 5'5" | 5'3" - 5'7" | 5'5" - 5'9" |