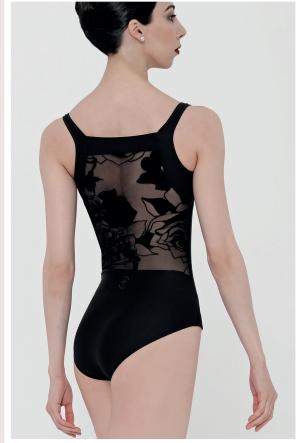

#### FELICITE

Ladies : XS - S - M - L

Fancy high-neck long-sleeved leotard with front zipper. Sheer back, sleeves, and shoulders reveal the skin and contour the body with large flowers, like a tatoo.
Microfiber - Flocked Stretch Tulle - Front lining