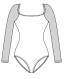

#### FELICITE

Ladies : XS - S - M - L

Fancy high-neck long-sleeved leotard with front zipper. Sheer back, sleeves, and shoulders reveal the skin and contour the body with large flowers, like a tatoo.
Microfiber - Flocked Stretch Tulle - Front lining