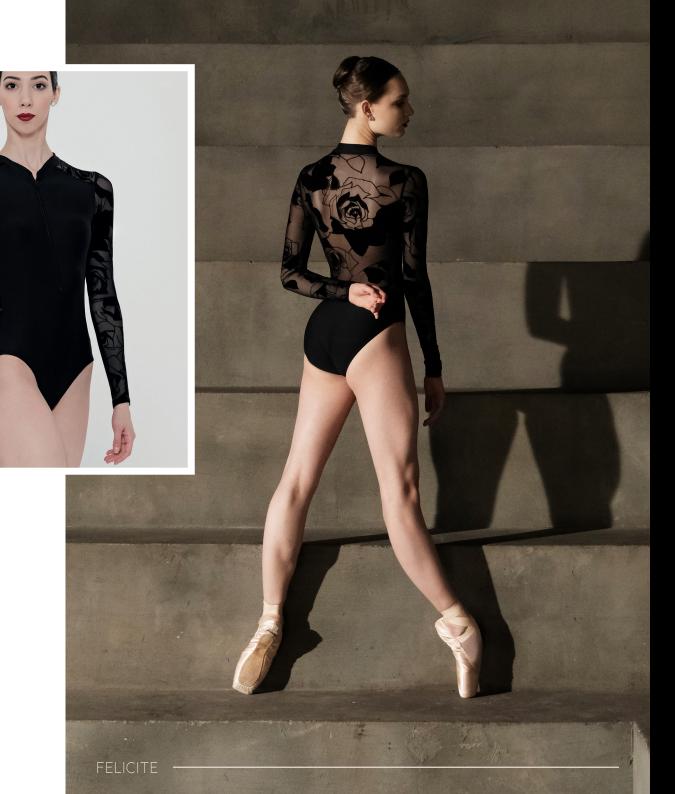

#### FELICITE

Ladies : XS - S - M - L

Fancy high-neck long-sleeved leotard with front zipper. Sheer back, sleeves, and shoulders reveal the skin and contour the body with large flowers, like a tatoo.
Microfiber - Flocked Stretch Tulle - Front lining