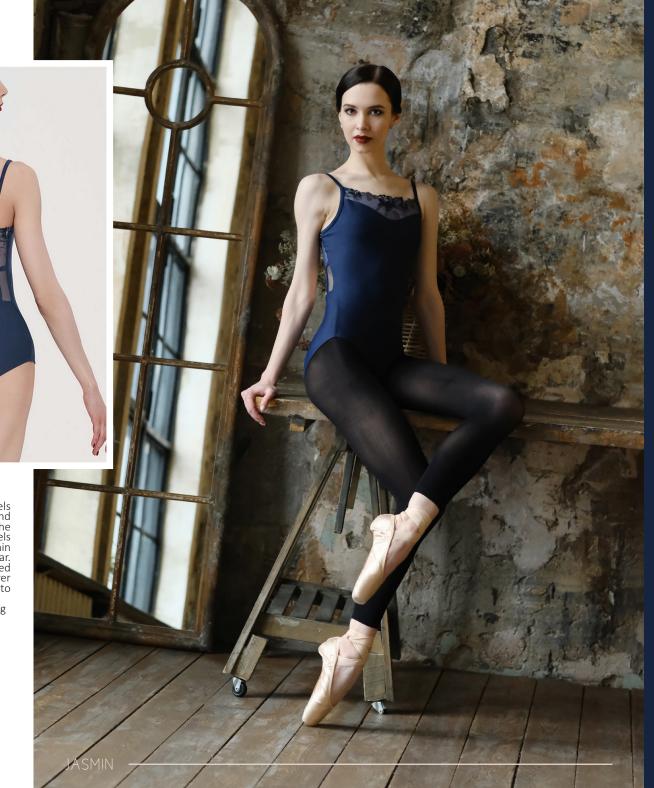

#### **JASMIN**

This camisole leotard has two embroidered tulle panels decorated with sea flowers. One panel is on the back and the other above the sweetheart neckline to play up the fabric's transparency. Two additional stretch tulle panels are placed on the sides in the back and supported by a thin horizontal strap that complements the waistline in the rear. This leotard, cut from our elastane microfiber and paired with embroidered stretch tulle that sits transparently over the skin, is the pinnacle of grace. The front in microfiber to ensure optimal comfort.

Microfiber-Embroidered Stretch Tulle-Stretch Tulle-Front lining