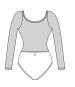

#### FELICITE

Ladies : XS - S - M - L

Fancy high-neck long-sleeved leotard with front zipper. Sheer back, sleeves, and shoulders reveal the skin and contour the body with large flowers, like a tatoo.
Microfiber - Flocked Stretch Tulle - Front lining