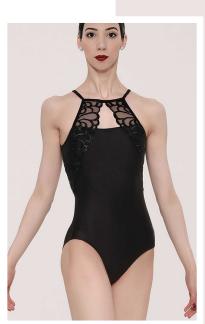

#### **AEGLOS**

Ladies : XS - S - M - L

This ballet leotard is made from microfiber and stretch tulle. Its halter-top style has a thin strip around the neck to suggest a dainty necklace. The leotard has a button closure at the neck in the back. The top of the bust is adorned with embroidered stretch tulle to suggest the wings of the black swan in «Swan Lake». The geometric back has two triangles separated by a horizontal strap that joins the two sides. Part geometric, part bird, this style hugs your figure like a second skin molded to your body while allowing you total freedom of movement. Microfiber- Embroidered Stretch Tulle- Front lining