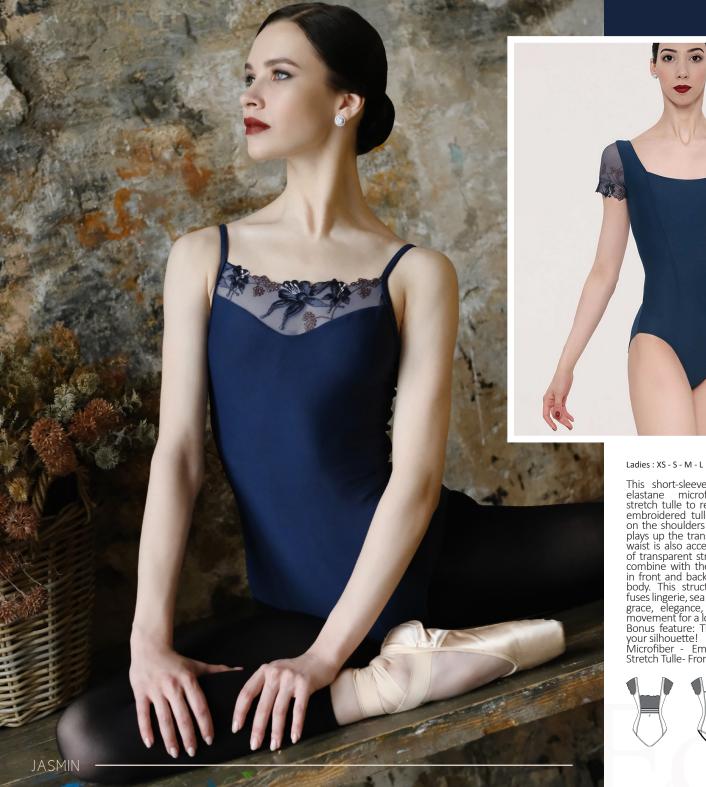

#### **JASMIN**

This camisole leotard has two embroidered tulle panels decorated with sea flowers. One panel is on the back and the other above the sweetheart neckline to play up the fabric's transparency. Two additional stretch tulle panels are placed on the sides in the back and supported by a thin horizontal strap that complements the waistline in the rear. This leotard, cut from our elastane microfiber and paired with embroidered stretch tulle that sits transparently over the skin, is the pinnacle of grace. The front in microfiber to ensure optimal comfort.

Microfiber-Embroidered Stretch Tulle-Stretch Tulle-Front lining