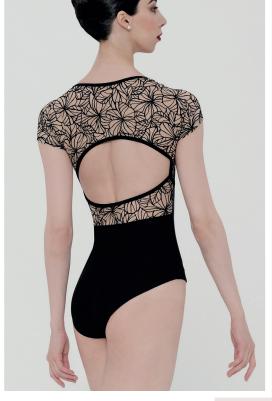

Microfiber- Embroidered Stretch Tulle- Front lining

Ladies : XS - S - M - L

Fancy wide neckline leotard detailed by a flocked sheer stretch tulle yoke on the shoulders, upper arms and back. The back of the leotard is made of sheer flocked stretch tulle, down to the waistline. Microfiber - Flocked Stretch Tulle - Front lining

LINDIA

24