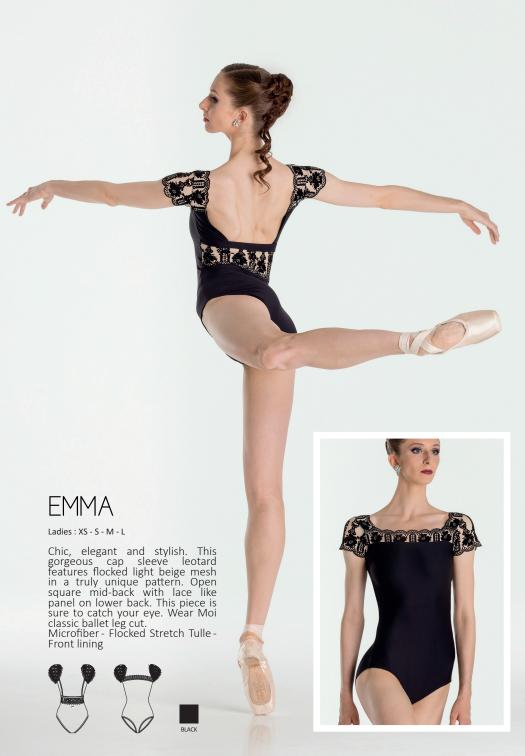

#### **ARLETTY**

Ladies : XS - S - M - L

This tank style fashion leotard shows off the chic detail of the lace-like flocked mesh. Beautiful detail on the back provides extra support and helps to hide a nude support bra if needed. Open lower back creates an unforgettable look on this one of a kind piece.

Microfiber - Flocked Stretch Tulle - Front lining