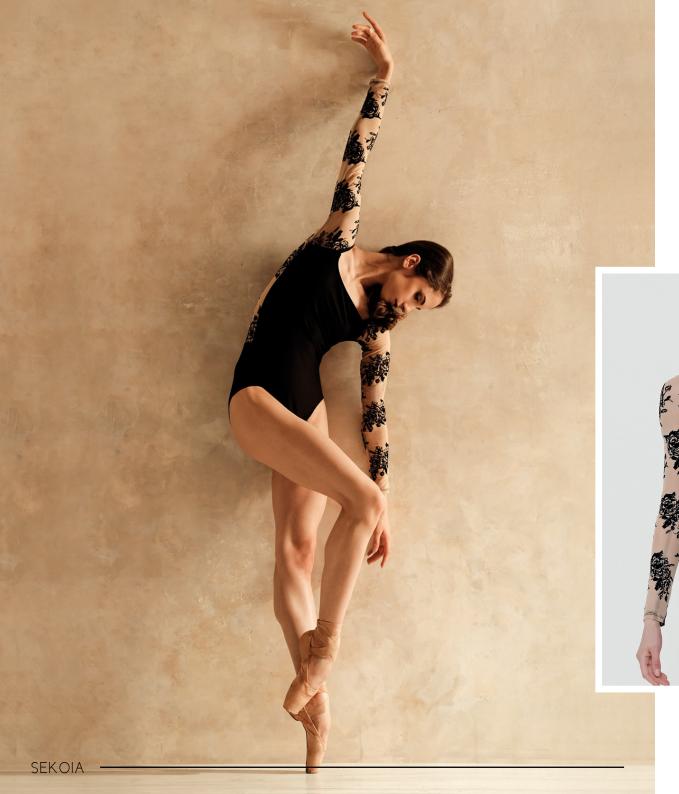

### SEKOIA

Ladies: XS - S - M - L

Fancy wide neckline leotard enhanced by long sleeves, featuring flocked tulle on the shoulders and back. The back of the leotard is made of flocked sheer stretch tulle, transparent down to the waistline.

Microfiber - Flocked Stretch Tulle- Front lining

BEIGE