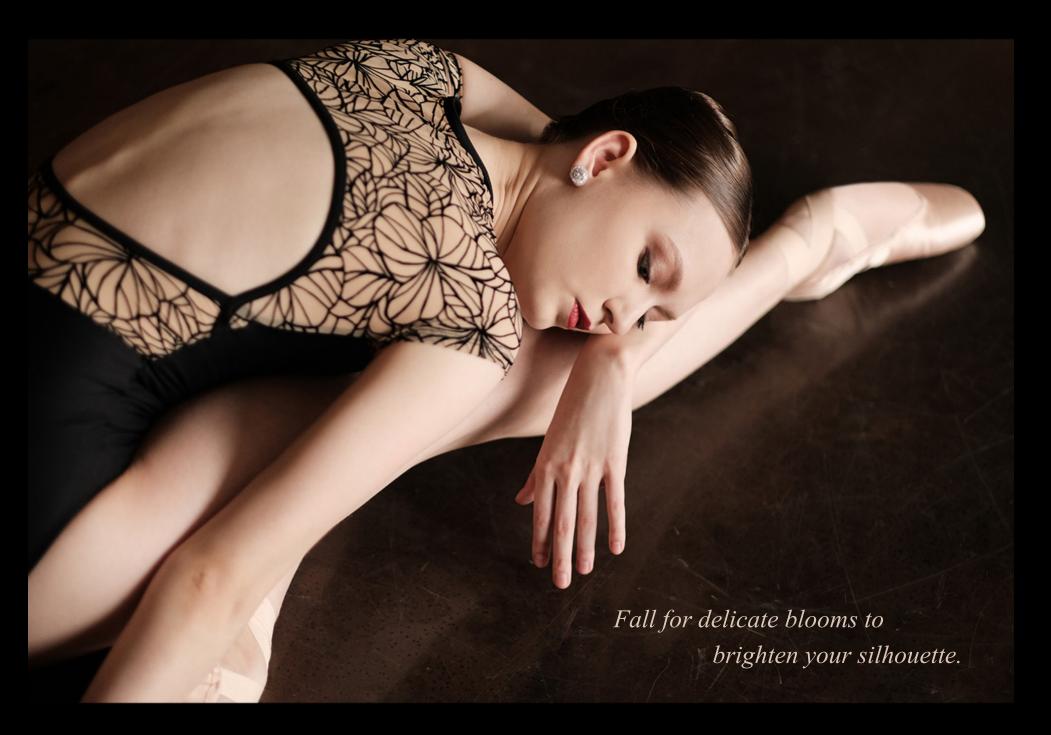

ard. The waist is also accentuated with the same embroidered tulle as the bust and the collar. This style is made from elastane microfiber, embroidered stretch tulle and transparent stretch tulle. This leotard is even more comfortable than it is refined.

it is refined.
Microfiber- Embroidered Stretch Tulle-Stretch Tulle- Front lining













#### SWEETPEA

Ladies : XS - S - M - L

This leotard is cut from elastane microfiber paired with embroidered stretch tulle. It has wide straps and a decorative tulle back to show off your shoulders and back. The edges feature a scallop finish. This ballet leotard has a pinch in the bustline. The haute couture look brings grace and support without sacrificing your comfort when you wear it.

Microfiber- Embroidered Stretch Tulle- Front lining











Ladies : XS - S - M - L

Fancy wide neckline leotard detailed by a flocked sheer stretch tulle yoke on the shoulders, upper arms and back. The back of the leotard is made of sheer flocked stretch tulle, down to the waistline. Microfiber - Flocked Stretch Tulle - Front lining







LINDIA



24



#### IONA

Ladies : XS - S - M - L

Fancy open back leotard detailed with flocked sheer stretch tulle on the heart-shaped neckline, the back, and down to the waistline. Cut-out along the bust underlined with fancy fabric. Closes at the back with a fabric-covered button.

Microfiber- Flocked Stretch Tulle- Front lining













MEMBER ARLETTY

Opt for refined arabesques





#### **ARLETTY**

Ladies : XS - S - M - L

This tank style fashion leotard shows off the chic detail of the lace-l