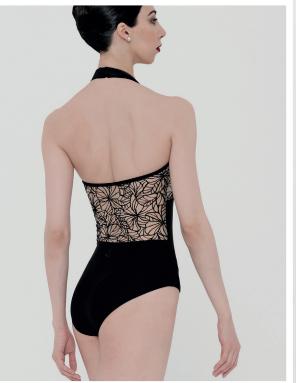

#### **AKARSO**

Ladies: XS - S - M - L

Ballet leotard with halter top and a dainty stand-up collar with scalloped edges. The neck closes with two small buttons in the back. The back is made from three different fabrics, one of which is fully transparent with a teardrop opening so you can easily slip on the leotard. The waist is also accentuated with the same embroidered tulle as the bust and the collar. This style is made from elastane microfiber, embroidered stretch tulle and transparent stretch tulle. This leotard is even more comfortable than it is refined.

it is refined.
Microfiber- Embroidered Stretch Tulle-Stretch Tulle- Front lining