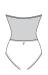

#### SIZE CHART IN CM

| SIZES           | XS           | S            | М            | L            |
|-----------------|--------------|--------------|--------------|--------------|
| A : Chest Width | 80 - 85 cm   | 85 - 90 cm   | 90 - 95 cm   | 95 - 100 cm  |
| B : Waist       | 55 - 60 cm   | 60 - 65 cm   | 65 - 70 cm   | 70 - 75 cm   |
| C: Hips         | 82 - 88 cm   | 87 - 92 cm   | 92 - 97 cm   | 95 - 100 cm  |
| D : Girth       | 132 - 140 cm | 140 - 148 cm | 148 - 156 cm | 155 - 164 cm |
| Height (Size)   | 150 - 160 cm | 155 - 165 cm | 160 - 170 cm | 165 - 175 cm |

#### SIZE CHART IN INCHES

| SIZES           | XS           | S           | M           | L           |
|-----------------|--------------|-------------|-------------|-------------|
| A : Chest Width | 31 - 33"     | 33 - 35"    | 35 - 37"    | 37 - 39"    |
| B : Waist       | 21 - 24''    | 24 - 26"    | 26 - 28"    | 28 - 30"    |
| C: Hips         | 33 - 35"     | 35 - 37"    | 37 - 39"    | 38 - 40"    |
| D : Girth       | 52 - 55"     | 55 - 58"    | 58 - 62"    | 62 - 65"    |
| Height (Size)   | 4'11" - 5'3" | 5'1" - 5'5" | 5'3" - 5'7" | 5'5" - 5'9" |