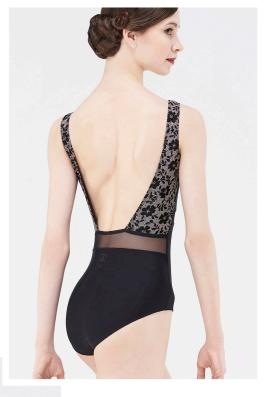

#### **ARLETTY**

Ladies : XS - S - M - L

This tank style fashion leotard shows off the chic detail of the lace-like flocked mesh. Beautiful detail on the back provides extra support and helps to hide a nude support bra if needed. Open lower back creates an unforgettable look on this one of a kind piece.

Microfiber - Flocked Stretch Tulle - Front lining