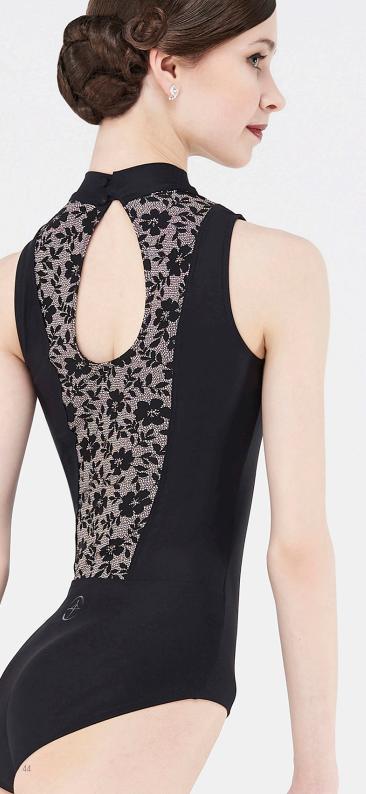

#### **OPALE**

Ladies : XS - S - M - L

Two-material leotard with wide cut armholes and a high collar with drop shaped opening in back closed by two buttons.

Microfiber- Printed Microfiber- Front lining