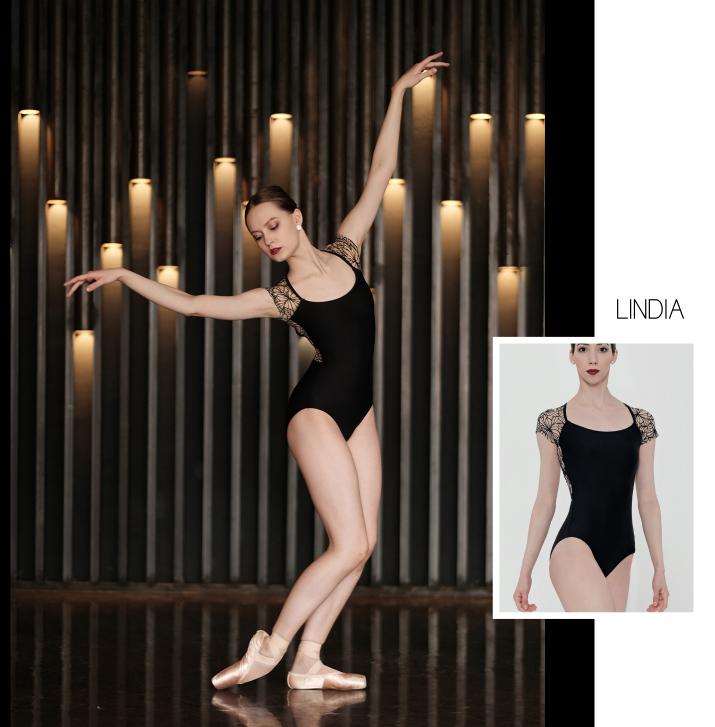

Microfiber- Embroidered Stretch Tulle- Front lining

Ladies : XS - S - M - L

Fancy wide neckline leotard detailed by a flocked sheer stretch tulle yoke on the shoulders, upper arms and back. The back of the leotard is made of sheer flocked stretch tulle, down to the waistline. Microfiber - Flocked Stretch Tulle - Front lining

LINDIA

24