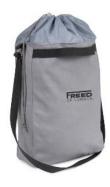

## **Canvas Tote Bag**

Canvas tote bag with drawstring inner. Adjustable shoulder strap.

Colour: Grey Code: BAG07