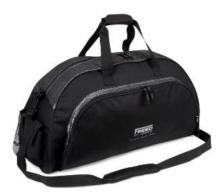

# Kit Bag

Extra large holdall for all you're your dancing needs. Several compartments inside with a large side pocket. Complete with shoe storage area.

Colour: Black Code: KIT/BAG