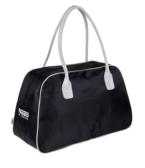

### **Barrel Bag**

Black barrel bag with black handle and zips. Flag tags on either end.

Colour: Black Code: BAG09