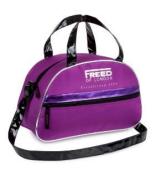

# Bailey

Oval bag with zip pocket on front. Features handles and shoulder strap.

Colour: Plum Code: BAILEY