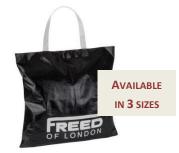

### **Freed Carrier Bags**

Carrier Bag in 3 sizes Colour: Black

- Small

(9"x18"3"/23cm\*46cm\*7.5cm)

Code: PB1 - Medium

(12"x18"x3"/30.5cm\*46cm\*7.5cm)

Code: PB2 - Large

(16"x20"x4"/40.5cm\*51cm\*10cm)

Code: PB3