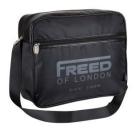

#### Bella

Zip Vanity Case with mirror inside. Dancer's detail on front Colour: Pink or Purple

Code: BELLAB



#### **Bridgett**

Ballerina Vanity Case Colour: Purple

Code: BRIDGETT



## **Nylon Rucksack**

Nylon Rucksack with Freed Logo

Code: BAG05

Colour: Black or Plum



#### Messenger Bag

Freed messenger bag with logo

Colour: Black Code: BAG06



#### Shoe Bag

Freed shoe bag Colour: Black Code: S/BAG



# Extra Large Bowling Bag

Extra Large Bowling Bag with inside pockets, Freed of London branded flag tag and logo on the end Colour: Black with Silver handle Code: BAG03



# **Dance Holdall**

Dance Holdall with end pockets, outside and inside pockets, and Freed of London branded flag tag

Colour: Black Code: BAG04



#### **Bonnie**

Shoulder bag with Bow and Tu-Tu detail Colour: Pink Code: BONNIF Wholesale Price:



#### **Bags for Life**

Freed of London woven bag Colour: Black and White

- Small

(10"x12"/25cm\*30cm)

Code: BFL1 - Medium

(12"x18"x3"/30.5cm\*46cm\*7.5cm)

Code: BFL2 - Large

(16"x20"x4"/40.5cm\*51cm\*10cm)

Code: BFL3

**AVAILABL