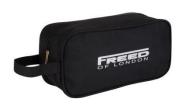

#### Bella

Zip Vanity Case with mirror inside. Dancer's detail on front Colour: Pink or Purple

Code: BELLAB



#### **Bridgett**

Ballerina Vanity Case Colour: Purple

Code: BRIDGETT



## **Nylon Rucksack**

Nylon Rucksack with Freed Logo

Code: BAG05

Colour: Black or Plum



#### Messenger Bag

Freed messenger bag with logo

Colour: Black Code: BAG06



#### Shoe Bag

Freed shoe bag Colour: Black Code: S/BAG



# Extra Large Bowling Bag

Extra Large Bowling Bag with inside pockets, Freed of London branded flag tag and logo on the end Colour: Black with Silver handle Code: BAG03



# **Dance Holdall**

Dance Holdall with end pockets, outside and inside pockets, and Freed of London branded flag tag

Colour: Black Code: BAG04



#### **Bonnie**

Shoulder bag with Bow and Tu-Tu detail Colour: Pink Code: BONNIF Wholesale Price:



#### **Bags for Life**

Freed of London woven bag Colour: Black and White

- Small

(10"x12"/25cm\*30cm)

Code: BFL1 - Medium

(12"x18"x3"/30.5cm\*46cm\*7.5cm)

Code: BFL2 - Large

(16"x20"x4"/40.5cm\*51cm\*10cm)

Code: BFL3

**AVAILABLE** IN 3 SIZES

### **Freed Carrier Bags**

Carrier Bag in 3 sizes Colour: Black