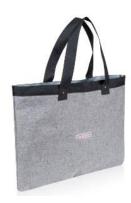

# **Supreme Tote**

Oversized shopper style bag in mottled grey fabric. Handy compartments within. Grey handles.

Colour: Grey Code: BAG08