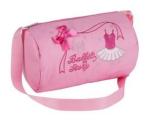

#### Bella

Zip Vanity Case with mirror inside. Dancer's detail on front Colour: Pink or Purple

Code: BELLAB