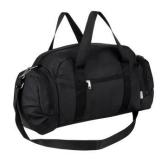

# **Dance Holdall**

Dance Holdall with end pockets, outside and inside pockets, and Freed of London branded flag tag

Colour: Black Code: BAG04