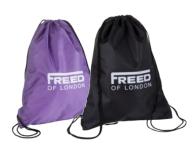

#### Bella

Zip Vanity Case with mirror inside. Dancer's detail on front Colour: Pink or Purple

Code: BELLAB



#### **Bridgett**

Ballerina Vanity Case Colour: Purple

Code: BRIDGETT



## **Nylon Rucksack**

Nylon Rucksack with Freed Logo

Code: BAG05

Colour: Black or Plum



#### Messenger Bag

Freed messenger bag with logo

Colour: Black Code: BAG06



#### Shoe Bag

Freed shoe bag Colour: Black Code: S/BAG



# Extra Large Bowling Bag

Extra Large Bowling Bag with inside pockets, Freed of London branded flag tag and logo on the end Colour: Black with Silver handle Code: BAG03



# **Dance Holdall**

Dance Holdall with end pockets, outside and inside pockets, and Freed of London branded flag tag

Colour: Black Code: BAG04



#### **Bonnie**

Shoulder bag with Bow and Tu-Tu detail Colour: Pink Code: BONNIF Wholesale Price:



#### **Bags for Life**

Freed of London woven bag Colour: Black and White

- Small

(10"x12"/25cm\*30cm)

Code: BFL1 - Medium

(12"x18"x3"/30.5