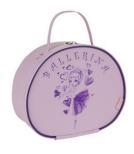

#### Bella

Zip Vanity Case with mirror inside. Dancer's detail on front Colour: Pink or Purple

Code: BELLAB



#### **Bridgett**

Ballerina Vanity Case Colour: Purple

Code: BRIDGETT



## **Nylon Rucksack**

Nylon Rucksack with Freed Logo

Code: BAG05

Colour: Black or Plum



#### Messenger Bag

Freed messenger bag with logo

Colour: Black Code: BAG06



#### Shoe Bag

Freed shoe bag Colour: Black Code: S/BAG



# Extra Large Bowling Bag

Extra Large Bowling Bag with inside pockets, Freed of London branded flag tag and logo on the end Colour: Black with Silver handle Code: BAG03



# **Dance Holdall**

Dance Holdall with end pockets, outside and inside pockets, and Freed of London branded flag tag

Colour: Black Code: BAG04



#### **Bonnie**

Shoulder bag with Bow and Tu-Tu detail Colour: Pink Code: BONNIF Wholesale Price:



#### **Bags for Life**

Freed of London woven bag Colour: Black and