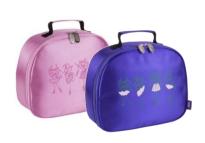

#### Bella

Zip Vanity Case with mirror inside. Dancer's detail on front Colour: Pink or Purple

Code: BELLAB