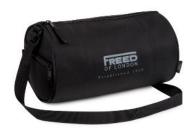

### **Barrel Bag**

Black barrel bag with black handle and zips. Flag tags on either end.

Colour: Black Code: BAG09