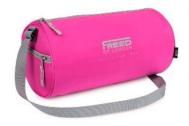

#### Brooke

Pink barrel bag with grey handle and zips. Flag tags on either end.

Colour: Pink Code: BROOKE