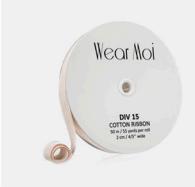

### DIV 15

Cotton ribbon, perfect for canvas ballet shoes, great for the mat look.
Length: 50 m / 55 yards per roll
Width: 2.2 cm / 7/8" wide