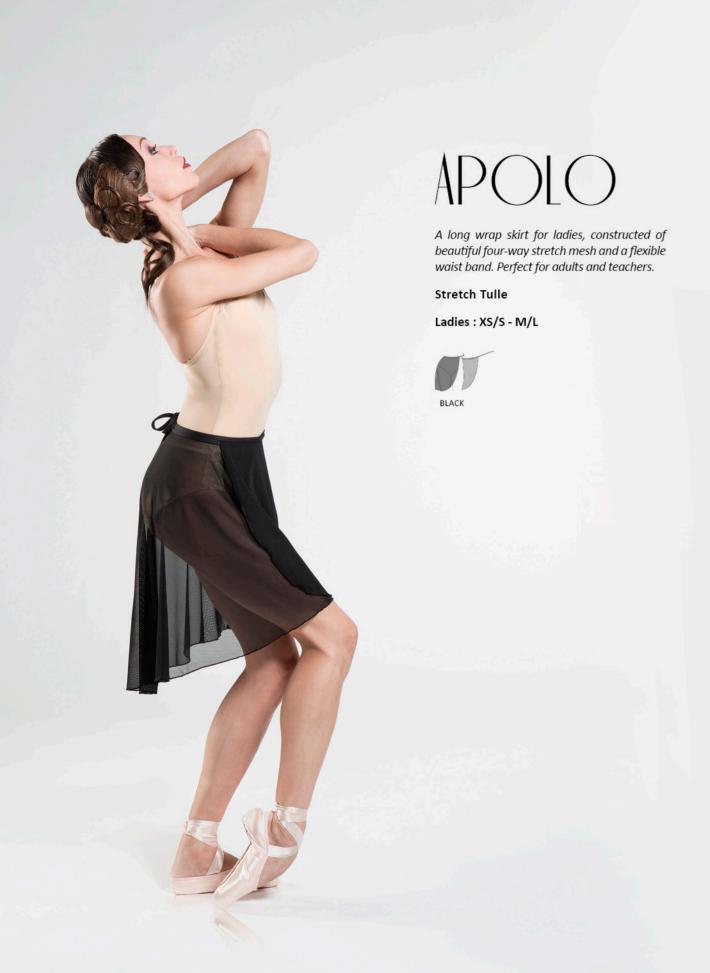

# ALEGRO

Sheer four-way stretch tulle wrap skirt, featuring a stretch waistband and beautiful hem.
Is ideal for uniforms.

### Stretch Tulle

Children: 4/8 - 8/12

Ladies: XS/S - M/L - XL/XXL\*\*

\*\* Available in black only