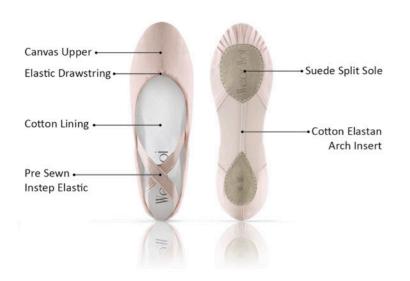

# WM 307

Canvas ballet slipper features a suede split-sole, canvas upper material and a cotton elastane arch insert. Other features include an elasticized drawstring, pre-sewn elastic instep crossed for proper arch and ankle support.