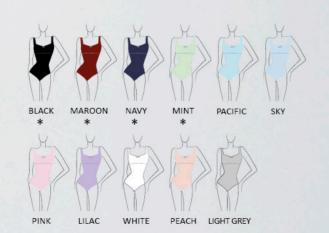

### Microfiber

BLACK

LILAC

PACIFIC

Children: 4/6 - 6/8 - 8/10 - 10/12

Ladies: XS-S-M-L

\* Not available in sizes 4/6 and 6/8