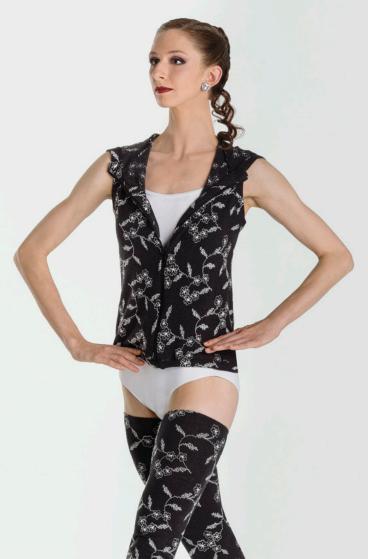

## BENGAL

This comfortable hooded sleeveless sweater features a front zip and embroidered acrylic material that makes a unique fashion statement.

### Acrylic Elasthan

Children: 10/12 Ladies: XS - S - M - L

ANTHRACITE

Acrylic Elasthan

Children: 8/12 Ladies: XS/S - M/L

These tapered full leg legwarmers are unique and comfortable. Elastic on top of the leg will help with comfort and keep them in place.