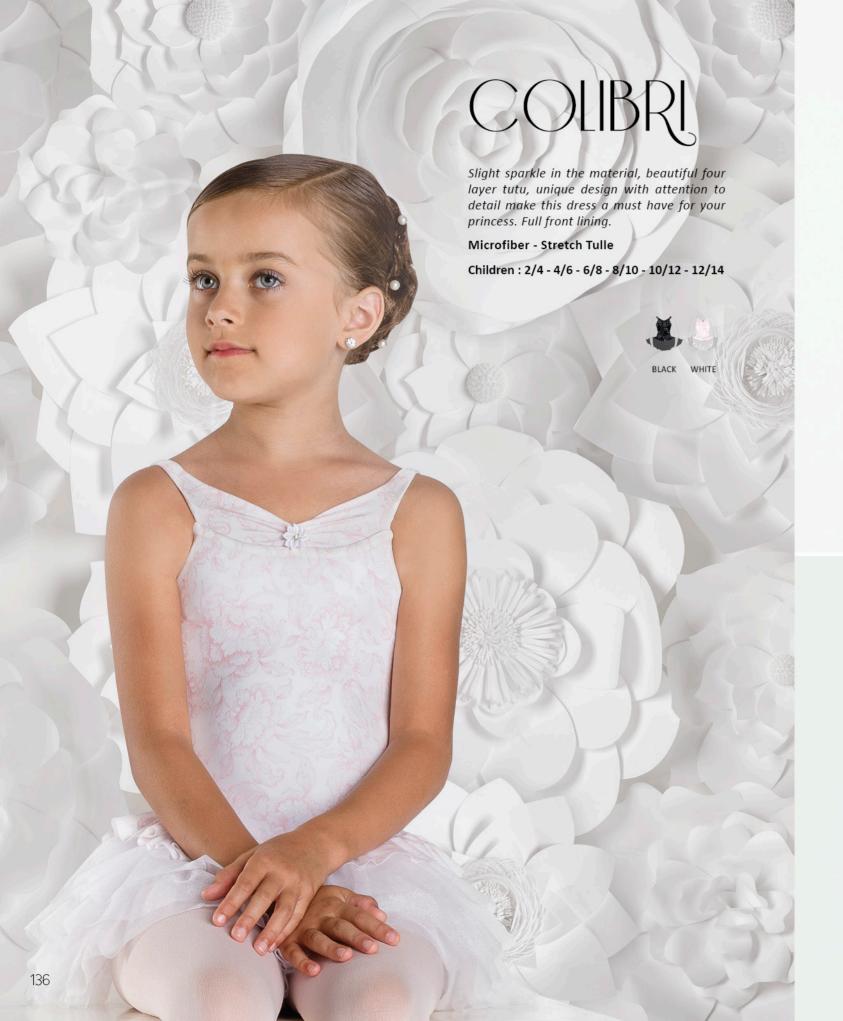

# DIADEME

Cute and fun, this beautiful leotard features a slight sparkle in the material and a unique design that makes a girl feel like a princess. Full front lining.

### Microfiber

Children: 2/4 - 4/6 - 6/8 - 8/10 - 10/12 - 12/14

BLACK WHITE