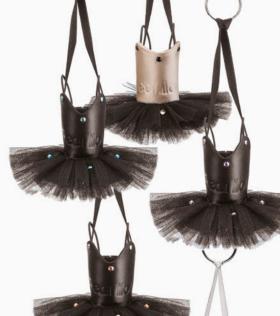

Stretch Tulle Ladies: XS - S - M - L

NUDE

LILAC

Mini pearl bun cover. Secure elastic and high quality materials. An ideal gift for any cute ballerina.

Leather top tutu keychain with rhinestones.

Leather - Tulle

PACIFIC

Satin top tutu keychain with rhinestones.

Satin - Tulle

Leather top tutu keychain with rhinestones.

Leather - Tulle

Adorable cat taffeta keychain with shiny tutu skirt and rhinestones. LILAC LIGHT GREY