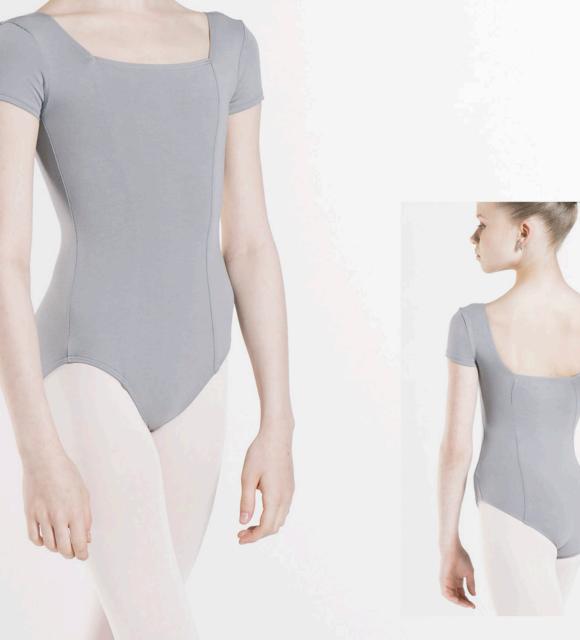

# CORALIE

Short sleeve microfiber basic, featuring a modest, high back-cut and full front lining.

### Microfiber

Children: 4/6 - 6/8 - 8/10 - 10/12 Ladies: XS - S - M - L