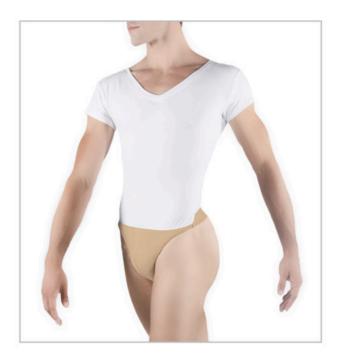

## IVAN

Short sleeve V-neck cotton leotard features a builtin fully front padded dance belt with thong back. An ideal uniform piece for all ages.

### Cotton

Children : 6/8 - 8/10 - 10/12 Men : XS - S - M - L - XL