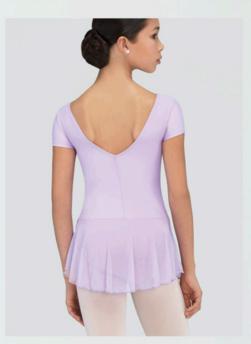

retch Tulle

Children: 4/6 - 6/8 - 8/10 - 10/12

Ladies: XS - S - M - L













FUSHIA LIGHT GREY PEACH





# front lining.

























# FAUSTINE

Microfiber basic tank leotard with front pinch. Full front lining and U-cut back.

### Microfiber

Children: 4/6 - 6/8 - 8/10 - 10/12 Ladies: XS - S - M - L - XL\*\* - XXL\*\* \*\* Available in black only







# CORALIE

Short sleeve microfiber basic, featuring a modest, high back-cut and full front lining.

### Microfiber

Children: 4/6 - 6/8 - 8/10 - 10/12 Ladies: XS - S - M - L











# ARDESIA

Short sleeve microfiber basic dress, featuring a modest, high back-cut and an attached four-way stretch tulle skirt. Fully front Lined.

Microfiber - Stretch Tulle

Children: 4/6 - 6/8 - 8/10 - 10/12

Ladies: XS - S - M - L









### COLOMBINE

Microfiber basic, classic fully front lined camisole dress, featuring an attached fourway stretch tulle skirt. Available in a wide range of colors.

Microfiber - Stretch Tulle

Children : 4/6 - 6/8 - 8/10 - 10/12 Ladies : XS - S - M - L - XL\*\* - XXL\*\*

\*\* Available in black only









### GALATE

Elegant, pinched front, tank leotard, with detail under the bust. Made with soft microfiber. Full front lining.

### Microfiber

Children: 4/6 - 6/8 - 8/10 - 10/12 Ladies: XS - S - M - L - XL\*\* - XXL\*\*

- \* Not available in sizes 4/6 and 6/8
- \*\* Available in black only





# EMERAUDE

Inspired by one of our top sellers. Microfiber, basic tank leotard, full front lining.

### Microfiber

Children: 4/6 - 6/8 - 8/10 - 10/12

Ladies : XS - S - M - L







# NI