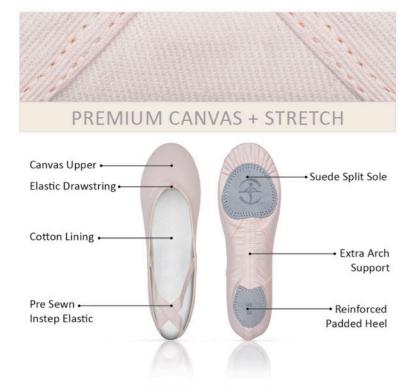

### NEPTUNE

This premium split-sole ballet shoe features high quality canvas and flexible lining for comfort. Flat stitch pleats prevent bunching and bulging under the toes and the sole of the foot. Lower vamp and sides, as well as special arch stiching that shows of the arch of the foot. The shape of the sole creates a better profile under the foot.

Available in two widths

Split-sole

Canvas

Pre-sewn elastic

Size: 26 to 46 No Half Size Width: Narrow - Medium

Split-sole stretch canvas ballet shoe. Full stretch canvas. Handmade and machine stitched. No drawstring elastic binding, which provides unsurpassed comfort and flexibility. This premiere shoe also offers flat stitch pleats that prevent bunching and bulging under the toes and the sole of the foot. Lower vamp and sides show off the arch of the foot while the stretch canvas material will hug the dancer's foot, providing a sleek and professional look.