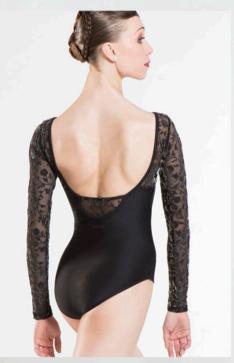

### Cotton

Children: 4/6 - 6/8 - 8/10 - 10/12

Ladies: XS - S - M - L

66 BRESKIA - DAPHNE

A cap sleeve leotard with mini flower lace details along the shoulders, waistline and back featuring an intricate design and use of highest quality microfiber. A classic line with a modern twist. Full front lining.