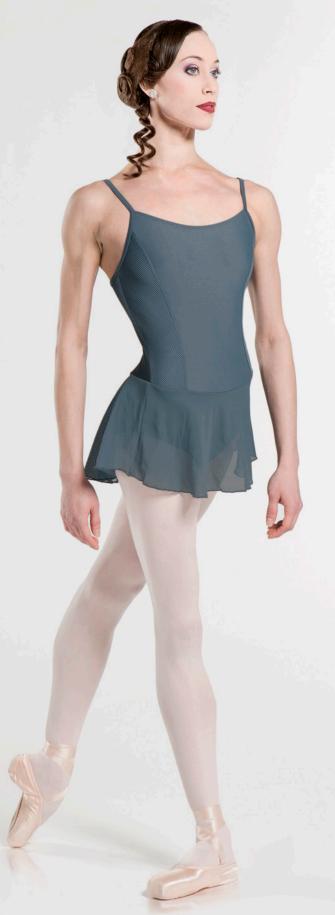

# BALLERINE

Microfiber basic, simple and elegant camisole dress, with a mid-back profile, front pinch and attached four-way stretch tulle skirt. Fully front lined.

Microfiber - Stretch Tulle

Children : 4/6 - 6/8 - 8/10 - 10/12 Ladies : XS - S - M - L