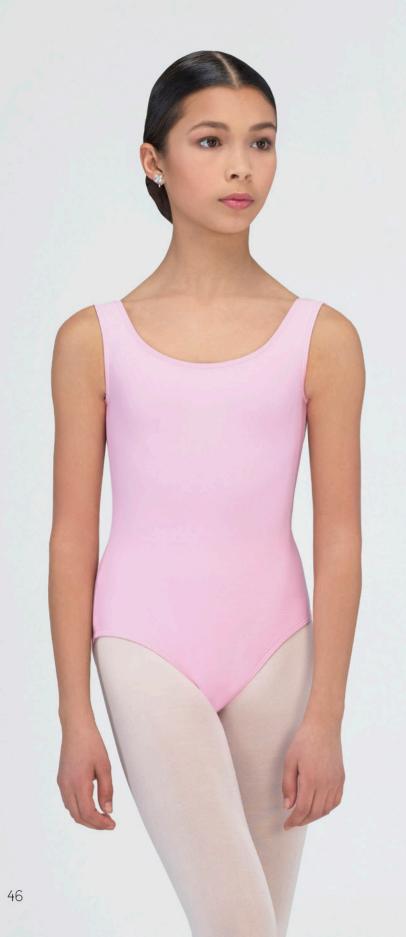

# BALLERINE

Microfiber basic, simple and elegant camisole dress, with a mid-back profile, front pinch and attached four-way stretch tulle skirt. Fully front lined.

Microfiber - Stretch Tulle

Children : 4/6 - 6/8 - 8/10 - 10/12 Ladies : XS - S - M - L

### THALIA

Microfiber basic camisole leotard with a V-back and back seam. Full front lining. This is the most requested leotard in basics.

### Microfiber

Children: 4/6 - 6/8 - 8/10 - 10/12

Ladies: XS - S - M - L

Emeline is a Wear Moi microfiber basic tank leotard. Modest and comfortable, with full