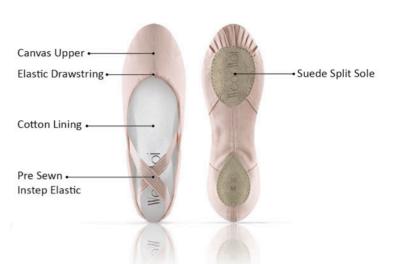

# WM 307

Canvas ballet slipper features a suede split-sole, canvas upper material and a cotton elastane arch insert. Other features include an elasticized drawstring, pre-sewn elastic instep crossed for proper arch and ankle support.