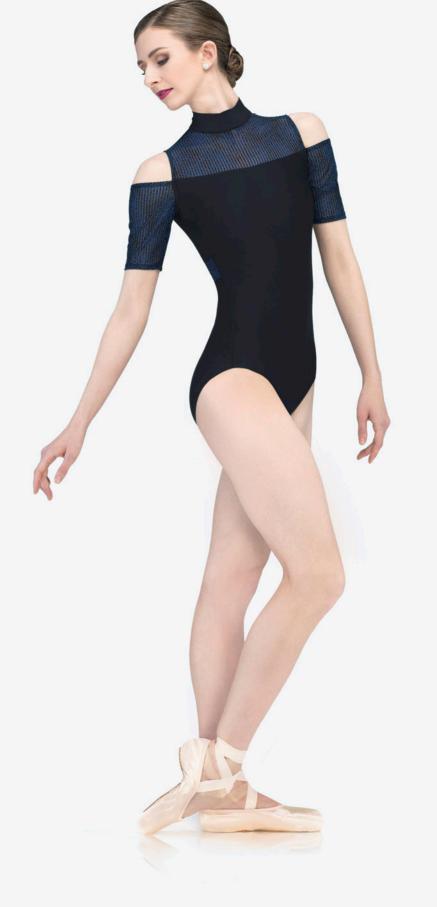

# CLEMATIS

A half sleeve leotard with modern open shoulder design and a zipper back. Highlighted with elegant night blue detail on the sleeves and back. A unique and innovative design. Full front lining.

Microfiber - Printed Stretch Stripes Mesh

Ladies: XS-S-M-L