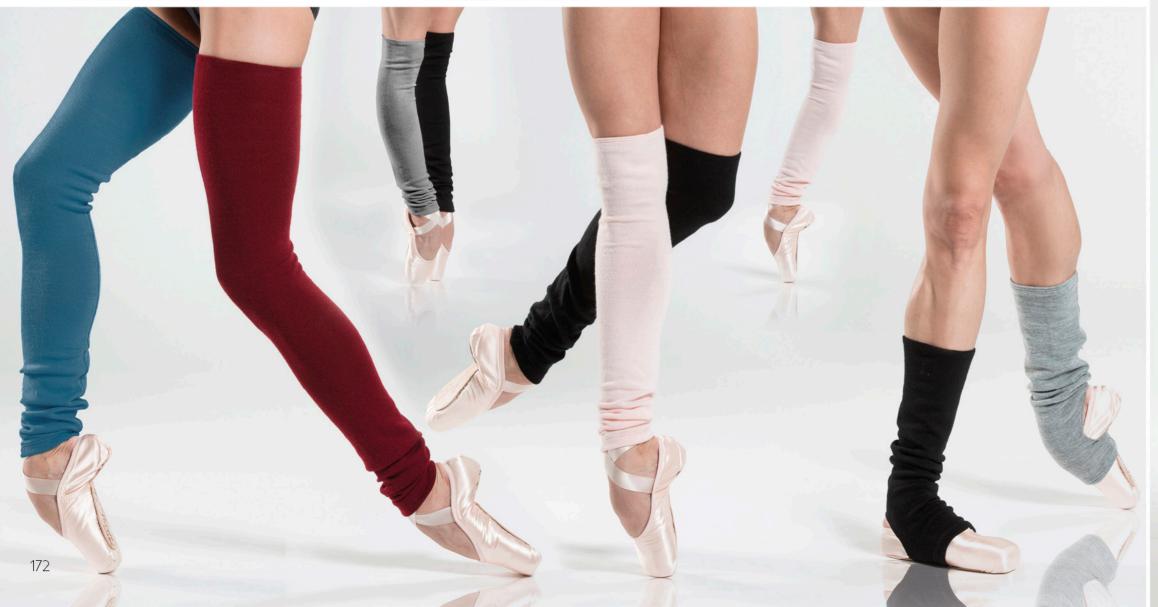

### Acrylic Elasthan

Children: 8/12 Ladies: XS/S - M/L

ANTHRACITE

BENGAL - SAVANAH

## CRISTAL

Full length skinny fit leg warmers. Soft and comfortable. Knitted - 96% Acrylic 4% Elastane.

Knitted Acrylic Children: 8/12 - Ladies: XS/S - M/L

Three-quarter skinny fit leg warmers. Beautiful fit and comfort. Knitted - 96% Acrylic 4% Elastane.

**Knitted Acrylic** 

Children: 8/12 - Ladies: XS/S - M/L

BLACK SALMON GREY

Short stirrup leg warmers. Knitted - 96% Acrylic 4% Elastane.

Knitted Acrylic Children: 8/12 - Ladies: XS/S - M/L

BLACK SALMON GREY