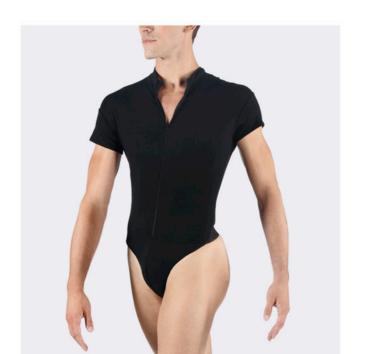

6/8 - 8/10 - 10/12 - 12/14 Men: XS - S - M - L - XL













This men's microfiber, racerback, tank, biketard with men's leg cut features shorter leg-length and is great fitting for men.

### Microfiber

Children: 8/10 - 10/12 Men: XS-S-M-L









AEN

These convertible tights for men are the perfect answer to a male dancer's needs. A comfortable opening under the arch and not across the foot, helps to stay comfortable and not have any seams under the foot.

### Microfiber

Children: 10/12

Men: XS - S - M - L - XL









## HORACIO

One of the most requested items, full microfiber shirt and attached microfiber dance belt combination. An ideal uniform piece for all ages, perfect for class and stage.

### Microfiber

Children: 6/8 - 8/10 - 10/12 Men: XS - S - M - L - XL













Perfect for ballroom and ballet, this short sleeve mock turtleneck leotard with functional low zip front features a built-in fully padded dance belt with a thong back.

### Cotton

Children: 6/8 - 8/10 - 10/12 Men : XS - S - M - L - XL



This men's microfiber above the knee dance pant is a perfect uniform option. Reinforced inseam gusset and secure waist elastic.

### Microfiber

Children: 4/6 - 6/8 - 8/10 - 10/12

Men: XS - S - M - L







This unique men's fashion unitard incorporates the perfect blend of microfiber and four-way stretch mesh sleeves and back panel. Polo collar



## CONRAD





An ideal uniform staple, this crewneck cap sleeve men's microfiber shirt is anything but basic.

### Microfiber

Children: 4/6 - 6/8 - 8/10 - 10/12 - 12/14

Men : XS - S - M - L



### DANCE B