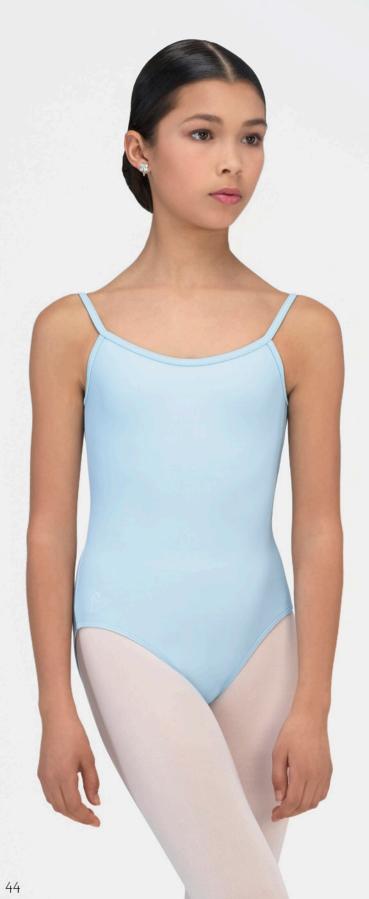

### THALIA

Microfiber basic camisole leotard with a V-back and back seam. Full front lining. This is the most requested leotard in basics.

### Microfiber

Children: 4/6 - 6/8 - 8/10 - 10/12

Ladies: XS - S - M - L

Emeline is a Wear Moi microfiber basic tank leotard. Modest and comfortable, with full