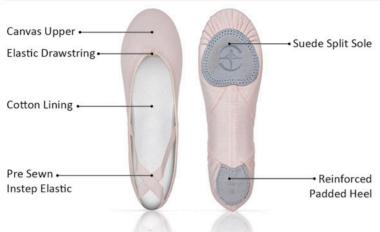

# WM 307

Canvas ballet slipper features a suede split-sole, canvas upper material and a cotton elastane arch insert. Other features include an elasticized drawstring, pre-sewn elastic instep crossed for proper arch and ankle support.