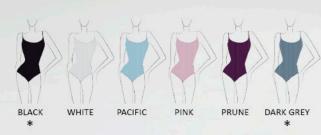

### THALIA

Microfiber basic camisole leotard with a V-back and back seam. Full front lining. This is the most requested leotard in basics.

### Microfiber

Children: 4/6 - 6/8 - 8/10 - 10/12

Ladies: XS - S - M - L

Emeline is a Wear Moi microfiber basic tank leotard. Modest and comfortable, with full