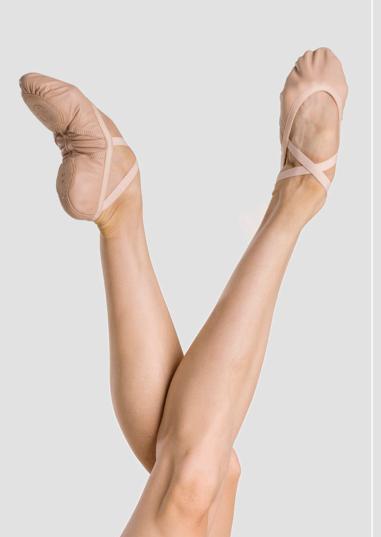

# WM 307

Canvas ballet slipper features a suede split-sole, canvas upper material and a cotton elastane arch insert. Other features include an elasticized drawstring, pre-sewn elastic instep crossed for proper arch and ankle support.

Size: 30 to 46 No Half Size Width: Narrow - Medium

Canvas split-sole ballet slipper with pre-sewn crisscrossed elastics.

Size: 26 to 46 No Half Size Width: Narrow - Medium

Leather ballet shoe with suede split sole, soft and comfortable sheep leather upper material. Flexible lining, pre-sewn elastic instep with an elastic drawstring.