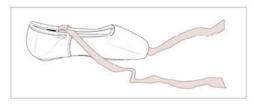

### **RIBBONS**

Pre-stitched highquality satin or cotton ribbons.

### DEMI-POINTE

Satin demi-pointe shoes. Special box for beginners and a U cut for this shoe with NO shank.

Excellent pre-pointe shoe to develop and strengthen the muscles in preparation for full pointe work. Should never be used to go en pointe. Elastic drawstring added for comfort.

Available with pre-stitched high-quality satin or cotton ribbons (free option).

17