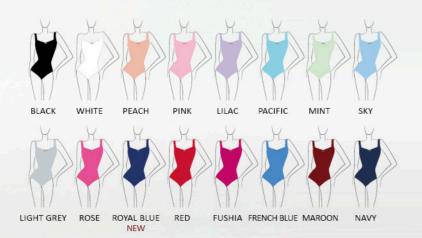

### **INDEX**

| INDEX       |
|-------------|
| WHITE       |
|             |
|             |
|             |
|             |
| BEIGE       |
| PEACH       |
| APRICOT     |
|             |
| LILAC       |
| PACIFIC     |
| BLUESEA     |
|             |
|             |
| LIGHT BLUE  |
|             |
| GREY        |
| DARK GREY   |
| ROSE        |
| RED         |
| AMARANTH    |
| FUSHIA      |
| FRENCH BLUE |
| BYZANTINE   |
| PRUNELLE    |
| GRAPE       |
| TEAL        |
| MERLOT      |
| MAROON      |
| CHOCOLATE   |
| PRUNE       |
| ROYAL BLUE  |
| NAVY        |
|             |