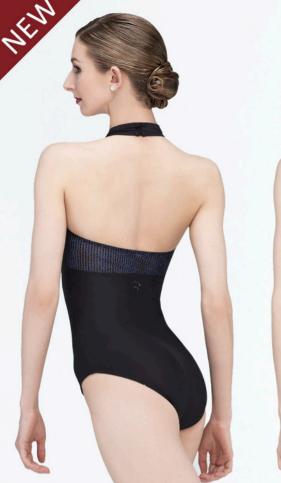

# AMOUR

A halter leotard with a unique Wear Moi shirt collar design, a quarter zip opening and a two-button closure. This unique leotard showcases soft flocking on four-way stretch tulle. For added comfort it is fully lined, with an open half back and a flattering ballet leg cut.

Microfiber - Flocked Stretch Tulle

Ladies: XS - S - M - L

BLACK