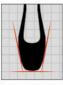

### **BOXES: TAPER**

The **TAPER BOX** provides an ideal shape for dancers with narrower or tapered feet, typically called Egyptian or Greek-Tapered foot shapes.

**U-VAMP** is a Medium to High vamp that is recommended for dancers with longer toes and higher breaking arches.

### The TAPER BOX provides an ideal shape for

dancers with narrower or tapered feet, typically called Egyptian or Greek-Tapered foot shapes.

**BOXES: TAPER** 

**V-VAMP** is a Medium-low to Low vamp that is recommended for dancers with shorter toes and lower breaking arches.

### BOXES: SQUARE

The **SQUARE BOX** provides an ideal shape for dancers with wider or square feet, typically called Peasant or Greek-Square foot shapes.