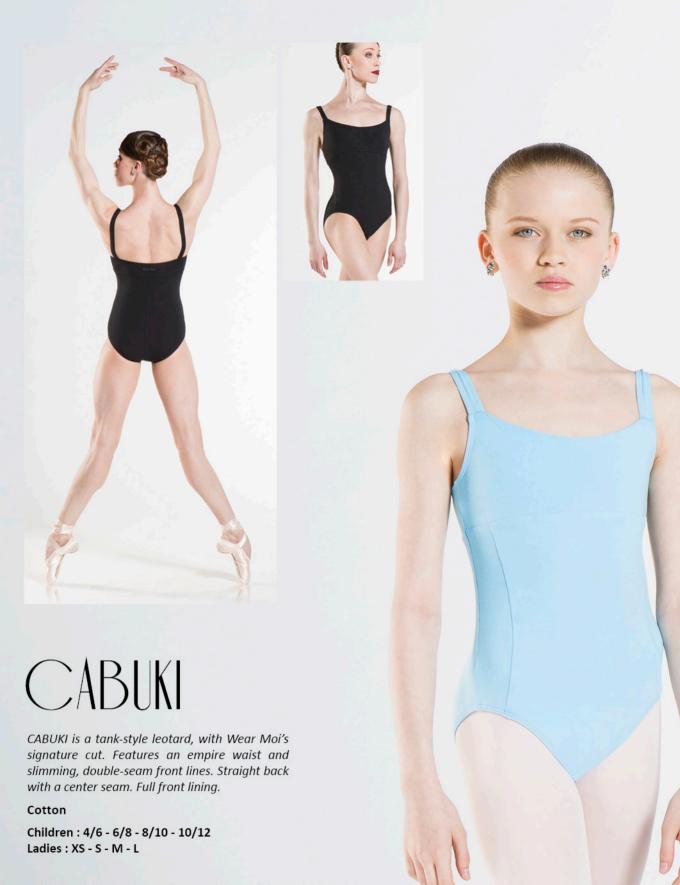

# BALLERINE

Microfiber basic, simple and elegant camisole dress, with a mid-back profile, front pinch and attached four-way stretch tulle skirt. Fully front lined.

Microfiber - Stretch Tulle

Children : 4/6 - 6/8 - 8/10 - 10/12 Ladies : XS - S - M - L

### THALIA

Microfiber basic camisole leotard with a V-back and back seam. Full front lining. This is the most requested leotard in basics.

### Microfiber

Children: 4/6 - 6/8 - 8/10 - 10/12

Ladies: XS - S - M - L

Emeline is a Wear Moi microfiber basic tank leotard. Modest and comfortable, with full

### Microfiber

Children : 4/6 - 6/8 - 8/10 - 10/12 Ladies : XS - S - M - L

Microfiber basic tank dress with front pinch. Full front lining, U-cut back and attached four-way stretch tulle skirt.

Microfiber - Stretch Tulle