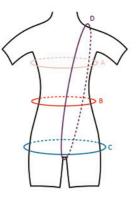

### WOMEN AND GIRLS WEAR IN CM

| SIZES          | 2/4      | 4/6      | 6/8       | 8/10      | 10/12     | 12/14     |
|----------------|----------|----------|-----------|-----------|-----------|-----------|
| A: Chest Width | 50 - 56  | 55 - 60  | 59 - 64   | 63 - 70   | 69 - 76   | 70 - 76   |
| B : Waist      | 46 - 52  | 51 - 55  | 54 - 58   | 56 - 59   | 58 - 62   | 61 - 67   |
| C : Hips       | 54 - 62  | 61 - 68  | 67 - 71   | 69 - 73   | 72 - 82   | 79 - 85   |
| D : Girth      | 85 - 100 | 96 - 105 | 105 - 115 | 115 - 123 | 123 - 131 | 132 - 140 |
|                |          | _        |           |           |           |           |

| SIZES          | XS        | S         | М         | L         | XL        | XXL       |
|----------------|-----------|-----------|-----------|-----------|-----------|-----------|
| A: Chest Width | 70 - 76   | 74 - 81   | 79 - 85   | 83 - 89   | 87 - 93   | 91 - 97   |
| B : Waist      | 61 - 67   | 64 - 70   | 68 - 74   | 71 - 77   | 75 - 81   | 79 - 85   |
| C: Hips        | 79 - 85   | 83 - 89   | 88 - 94   | 92 - 98   | 96 - 102  | 100 - 106 |
| D : Girth      | 132 - 140 | 140 - 148 | 148 - 156 | 156 - 164 | 164 - 172 | 168 - 176 |