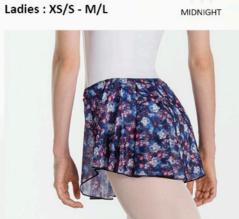

Microfiber - Printed Stretch Mesh

Ladies: XS-S-M-L

MIDNIGHT

Soft midnight floral micromesh pull-on skirt.

**Printed Stretch Mesh** 

MIDNIGHT

Soft microfiber camisole leotard with attached tulle skirt. Stretch mesh insert panel on back and eyelet edging elastic straps, with full front lining.