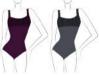

# BALLERINE

Microfiber basic, simple and elegant camisole dress, with a mid-back profile, front pinch and attached four-way stretch tulle skirt. Fully front lined.

Microfiber - Stretch Tulle

Children : 4/6 - 6/8 - 8/10 - 10/12 Ladies : XS - S - M - L

### THALIA

Microfiber basic camisole leotard with a V-back and back seam. Full front lining. This is the most requested leotard in basics.

### Microfiber

Children: 4/6 - 6/8 - 8/10 - 10/12

Ladies: XS - S - M - L

Emeline is a Wear Moi microfiber basic tank leotard. Modest and comfortable, with full

### Microfiber

Children : 4/6 - 6/8 - 8/10 - 10/12 Ladies : XS - S - M - L

Microfiber basic tank dress with front pinch. Full front lining, U-cut back and attached four-way stretch tulle skirt.

Microfiber - Stretch Tulle