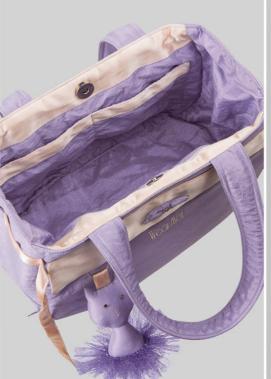

## DW 66

This multi-compartment dance tote bag incorporates slimming waves with practical outer compartments that close with magnetic studs for easy access. Center compartment closes with zipper for security. Leather handles and detail.

Wear Moi tutu keychain included. Sold separately on page 201.

### Microfiber - Leather

SIZE:

Height : 30 cm Width : 50 cm

GRAPE