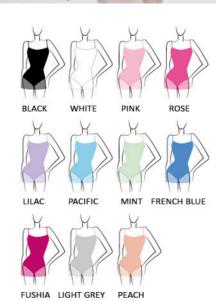

Children: 4/6 - 6/8 - 8/10 - 10/12

Ladies: XS - S - M - L

FUSHIA LIGHT GREY PEACH