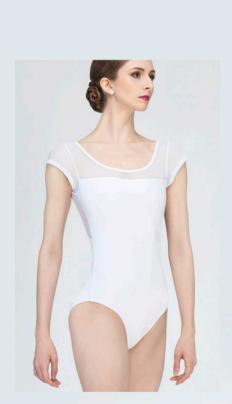

### Cotton

Children: 4/6 - 6/8 - 8/10 - 10/12

Ladies: XS - S - M - L

66 BRESKIA - DAPHNE

A cap sleeve leotard with mini flower lace details along the shoulders, waistline and back featuring an intricate design and use of highest quality microfiber. A classic line with a modern twist. Full front lining.

Microfiber - Stretch Lace

Children: 6/8 - 8/10 - 10/12

Ladies: XS-S-M-L

flower lace details on bust, waistline and back, beautiful open mid back. Ballet leg cut and superior fit. A classic silhouette with a touch of modern.