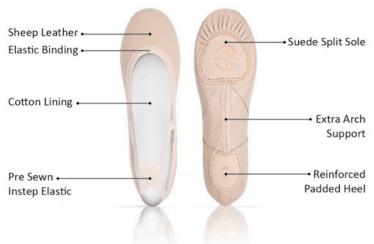

# WM 307

Canvas ballet slipper features a suede split-sole, canvas upper material and a cotton elastane arch insert. Other features include an elasticized drawstring, pre-sewn elastic instep crossed for proper arch and ankle support.

Size: 30 to 46 No Half Size Width: Narrow - Medium

Canvas split-sole ballet slipper with pre-sewn crisscrossed elastics.

Size: 26 to 46 No Half Size Width: Narrow - Medium

Leather ballet shoe with suede split sole, soft and comfortable sheep leather upper material. Flexible lining, pre-sewn elastic instep with an elastic drawstring.

Size: 26 to 46 No Half Size

Width: Medium

Leather ballet shoe with full suede sole, soft and comfortable leather upper material. Flexible lining, pre-sewn elastic instep, with elastic drawstring.

Size: 26 to 46 No Half Size

### WM 100

Full sole ballet shoes, pre-sewn elastic instep with cotton lining. Canvas upper fabric and a durable suede sole.

Size: 26 to 46 No Half Size Width: Medium

16

WIDTH

 $\begin{array}{ccc} X & \longrightarrow & Medium \\ XX & \longrightarrow & Wide \end{array}$ 