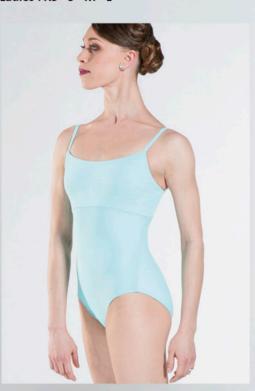

# BALLERINE

Microfiber basic, simple and elegant camisole dress, with a mid-back profile, front pinch and attached four-way stretch tulle skirt. Fully front lined.

Microfiber - Stretch Tulle

Children : 4/6 - 6/8 - 8/10 - 10/12 Ladies : XS - S - M - L

### THALIA

Microfiber basic camisole leotard with a V-back and back seam. Full front lining. This is the most requested leotard in basics.

### Microfiber

Children: 4/6 - 6/8 - 8/10 - 10/12

Ladies: XS - S - M - L

Emeline is a Wear Moi microfiber basic tank leotard. Modest and comfortable, with full

### Microfiber

Children : 4/6 - 6/8 - 8/10 - 10/12 Ladies : XS - S - M - L

Microfiber basic tank dress with front pinch. Full front lining, U-cut back and attached four-way stretch tulle skirt.

Microfiber - Stretch Tulle