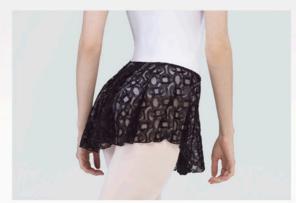

# AMOUR

A halter leotard with a unique Wear Moi shirt collar design, a quarter zip opening and a two-button closure. This unique leotard showcases soft flocking on four-way stretch tulle. For added comfort it is fully lined, with an open half back and a flattering ballet leg cut.

Microfiber - Flocked Stretch Tulle

Ladies: XS - S - M - L

BLACK

### AMY

A flocked four-way stretch tulle pull on skirt. Made on our bestselling Daphne skirt pattern.

Flocked Stretch Tulle

Ladies : XS/S - M/L

BLACK