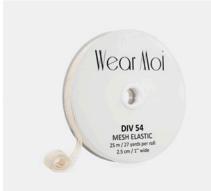

# DIV 54

Wear Moi invisible elastic in roll. Length: 25 m / 27 yards per roll Width: 2.5 cm / 1" wide