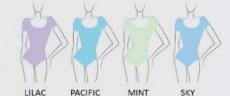

### Microfiber

BLACK

LILAC

PACIFIC

Children: 4/6 - 6/8 - 8/10 - 10/12

Ladies: XS-S-M-L

\* Not available in sizes 4/6 and 6/8