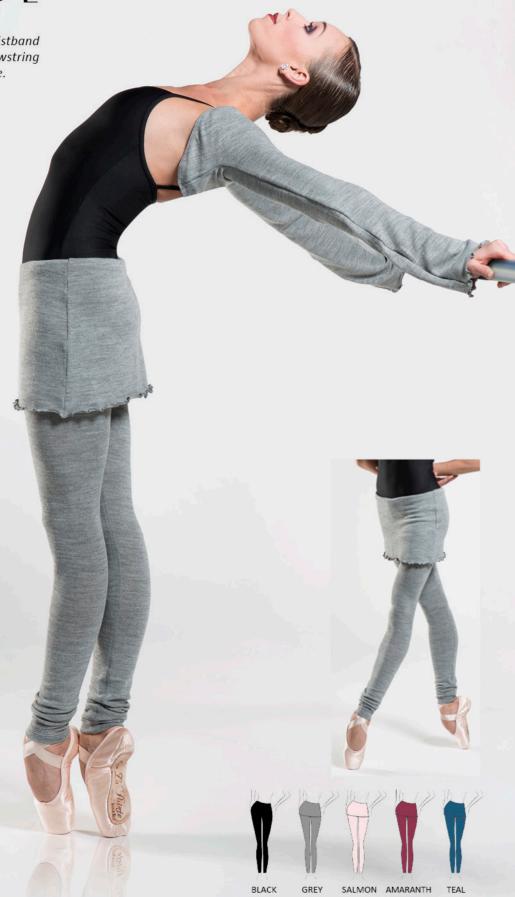

## CRYSALIDE

A unique and flattering sweater waistband folds over these warm tights with a drawstring waist. Knitted - 96% Acrylic 4% Elastane.

**Knitted Acrylic** 

Children: 8/10 - 10/12 Ladies: XS - S - M - L

# These warm up po cut style with a fo

These warm up pants feature a boot cut style with a fold over waistband.
Knitted - 96% Acrylic 4% Elastane.

Short sleeve crop top sweater with an eye catching design and comfortable cut.
Knitted - 96% Acrylic 4% Elastane.

**Knitted Acrylic** 

Children: 8/10 - 10/12 Ladies : XS - S - M - L

BLACK GREY SALMON AMARANTH TEAL