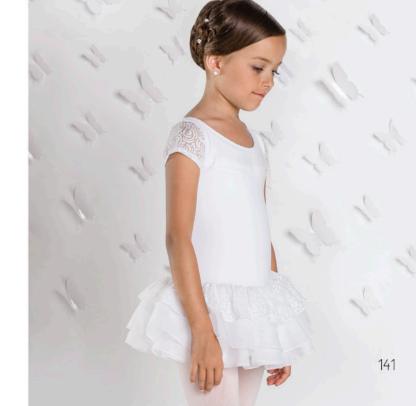

Microfiber - Ribbed Microfiber

Children: 6/8-8/10-10/12 Ladies: XS-S-M-L-XL\*\* - XXL\*\* \* Not available in size 6/8 \*\* Available in black only

MABEL features a beautiful, empire waist, and tank-style cut, for a classic line with added support. Front pinch and a gorgeous V-Back, with our signature ballet cut. Full front lining.

### Cotton

Children: 4/6 - 6/8 - 8/10 - 10/12 Ladies: XS - S - M - L - XL\*\* - XXL\*\*

62