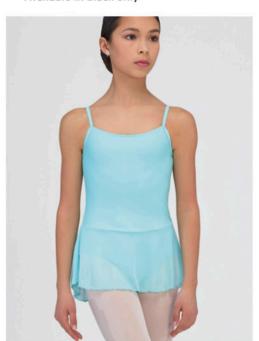

# BALLERINE

Microfiber basic, simple and elegant camisole dress, with a mid-back profile, front pinch and attached four-way stretch tulle skirt. Fully front lined.

Microfiber - Stretch Tulle

Children : 4/6 - 6/8 - 8/10 - 10/12 Ladies : XS - S - M - L