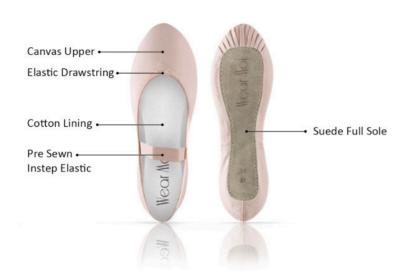

# WM 307

Canvas ballet slipper features a suede split-sole, canvas upper material and a cotton elastane arch insert. Other features include an elasticized drawstring, pre-sewn elastic instep crossed for proper arch and ankle support.

Size: 30 to 46 No Half Size Width: Narrow - Medium

Canvas split-sole ballet slipper with pre-sewn crisscrossed elastics.

Size: 26 to 46 No Half Size Width: Narrow - Medium

Leather ballet shoe with suede split sole, soft and comfortable sheep leather upper material. Flexible lining, pre-sewn elastic instep with an elastic drawstring.

Size: 26 to 46 No Half Size

Width: Medium

Leather ballet shoe with full suede sole, soft and comfortable leather upper material. Flexible lining, pre-sewn elastic instep, with elastic drawstring.

Size: 26 to 46 No Half Size

### WM 100

Full sole ballet shoes, pre-sewn elastic instep with cotton lining. Canvas upper fabric and a durable suede sole.

Size: 26 to 46 No Half Size Width: Medium

16

WIDTH

 $\begin{array}{ccc} X & \longrightarrow & Medium \\ XX & \longrightarrow & Wide \end{array}$ 