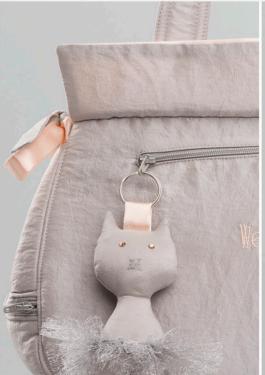

## DW 66

This multi-compartment dance tote bag incorporates slimming waves with practical outer compartments that close with magnetic studs for easy access. Center compartment closes with zipper for security. Leather handles and detail.

Wear Moi tutu keychain included. Sold separately on page 201.

### Microfiber - Leather

SIZE:

Height : 30 cm Width : 50 cm

GRAPE