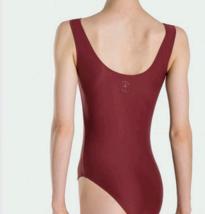

# BALLERINE

Microfiber basic, simple and elegant camisole dress, with a mid-back profile, front pinch and attached four-way stretch tulle skirt. Fully front lined.

Microfiber - Stretch Tulle

Children : 4/6 - 6/8 - 8/10 - 10/12 Ladies : XS - S - M - L