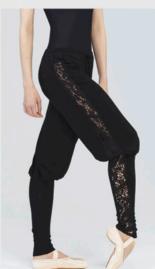

### Knitted Acrylic

Children: 8/10 - 10/12 Ladies: XS - S - M - L

These comfortable and incredibly soft knit lace pants are a gem. Tailored at the bottom, these pants keep out of your way while you are dancing. The knit lace panel on the sides make a statement. Decorative bow is attached to the wide comfort elastic waistband.

### **Knitted Acrylic**

Children: 8/10 - 10/12 Ladies: XS-S-M-L