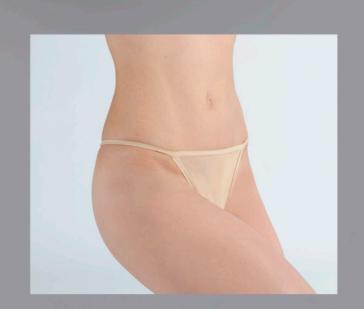

Soft Microfiber - Stretch Tulle Ladies : XS - S - M - L

NUDE

Comfortable thong for dancers, thin four-way stretch mesh and soft microfiber help this undergarment disappear under any leotard or costume piece.