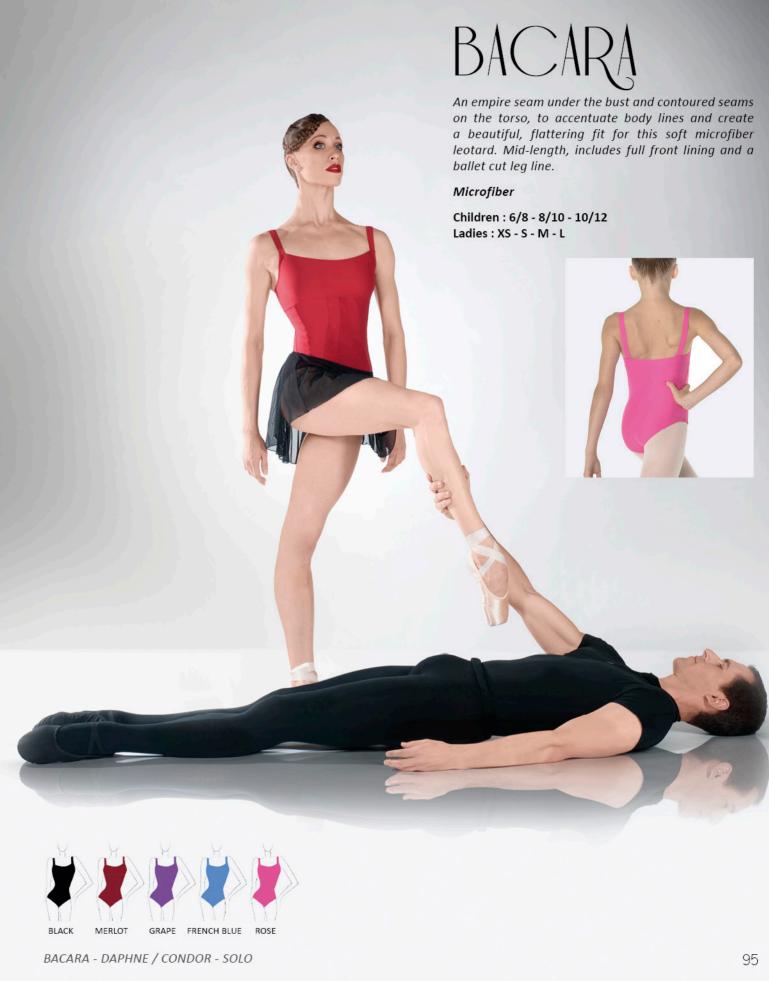

# BALLERINE

Microfiber basic, simple and elegant camisole dress, with a mid-back profile, front pinch and attached four-way stretch tulle skirt. Fully front lined.

Microfiber - Stretch Tulle

Children : 4/6 - 6/8 - 8/10 - 10/12 Ladies : XS - S - M - L

# NICEA

Classic tank with flattering empire seam, sweetheart neckline, attached stretch tulle skirt, soft microfiber bodice, and full front lining.

Microfiber - Stretch Tulle

Children: 4/6 - 6/8 - 8/10 - 10/12

Ladies: XS - S - M - L

\* Not available in sizes 4/6 and 6/8

Gorgeous, soft, microfiber tank leotard with pinch front, sweetheart neckline and empire waist. Leotard features an attached four-way stretch ballet skirt, full front lining and a ballet cut leg line.

### Microfiber

BLACK

LILAC

PACIFIC

Children: 4/6 - 6/8 - 8/10 - 10/12

Ladies: XS-S-M-L

\* Not available in sizes 4/6 and 6/8