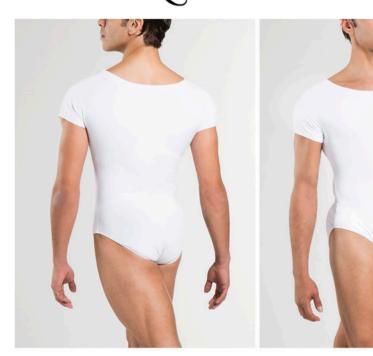

## IVAN

Short sleeve V-neck cotton leotard features a builtin fully front padded dance belt with thong back. An ideal uniform piece for all ages.

### Cotton

Children : 6/8 - 8/10 - 10/12 Men : XS - S - M - L - XL