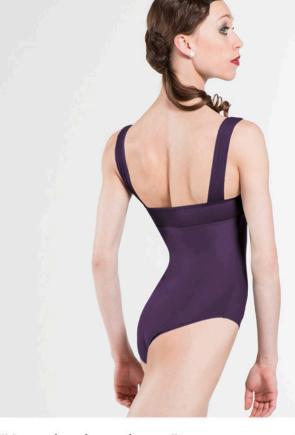

# BALLERINE

Microfiber basic, simple and elegant camisole dress, with a mid-back profile, front pinch and attached four-way stretch tulle skirt. Fully front lined.

Microfiber - Stretch Tulle

Children : 4/6 - 6/8 - 8/10 - 10/12 Ladies : XS - S - M - L

### THALIA

Microfiber basic camisole leotard with a V-back and back seam. Full front lining. This is the most requested leotard in basics.

### Microfiber

Children: 4/6 - 6/8 - 8/10 - 10/12

Ladies: XS - S - M - L

Emeline is a Wear Moi microfiber basic tank leotard. Modest and comfortable, with full

### Microfiber

Children : 4/6 - 6/8 - 8/10 - 10/12 Ladies : XS - S - M - L

Microfiber basic tank dress with front pinch. Full front lining, U-cut back and attached four-way stretch tulle skirt.

Microfiber - Stretch Tulle