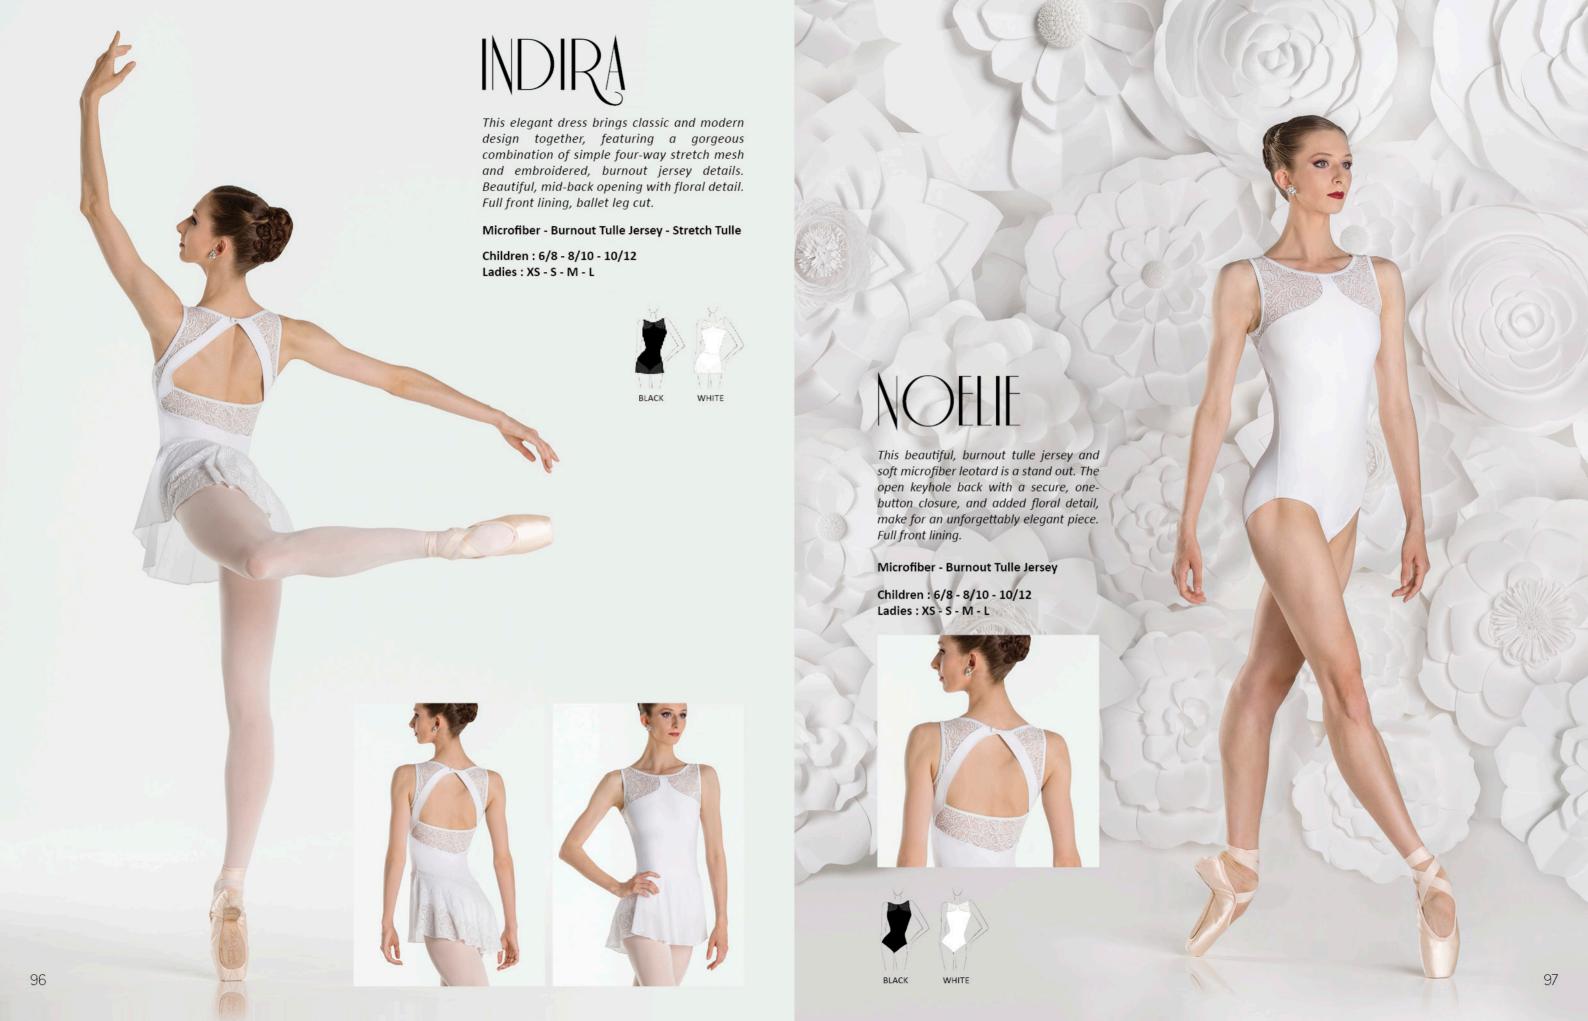

# LAURA

This tank-style leotard features a sweetheart cut, an open back, and embroidered, burnout jersey with floral detail that is sure to be noticed. Unique materials and exceptional workmanship provide unsurpassed comfort. Ballet leg cut and full front lining.

Microfiber - Burnout Tulle Jersey

Children: 6/8 - 8/10 - 10/12 Ladies: XS-S-M-L

BLACK

WHITE

# DARLENE

Cap-sleeve leotard with an elegant, bateau cut. Soft microfiber and four-way stretch, burnout jersey with floral detail. Double-V shaped back and full front lining. This piece is a must-have.

Microfiber - Burnout Tulle Jersey

Ladies: XS-S-M-L

BLACK