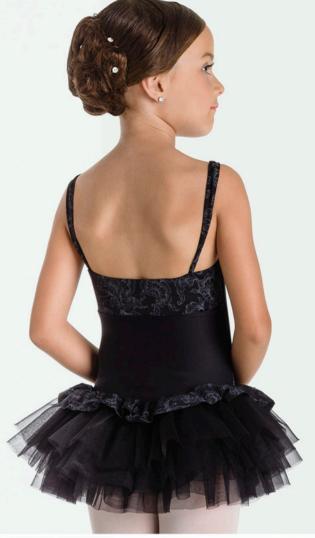

# BALLERINE

Microfiber basic, simple and elegant camisole dress, with a mid-back profile, front pinch and attached four-way stretch tulle skirt. Fully front lined.

Microfiber - Stretch Tulle

Children : 4/6 - 6/8 - 8/10 - 10/12 Ladies : XS - S - M - L