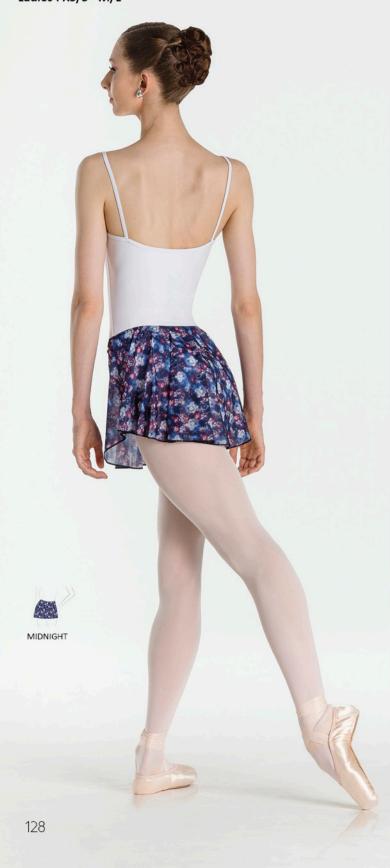

Microfiber - Printed Stretch Mesh

Ladies: XS-S-M-L

MIDNIGHT

Soft midnight floral micromesh pull-on skirt.

**Printed Stretch Mesh** 

MIDNIGHT

Soft microfiber camisole leotard with attached tulle skirt. Stretch mesh insert panel on back and eyelet edging elastic straps, with full front lining.