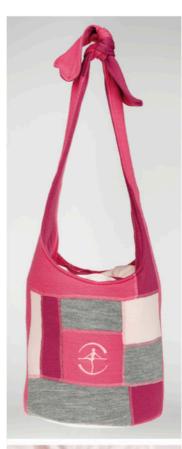

## DW 68

An innovative shoulder bag featuring knitted patchwork, tie-up strap, cinch closure, zippered interior pocket and a cotton lining.

Knitted Acrylic - Canvas

SIZE:

Height: 34 cm Diameter: 26 cm

SALMON