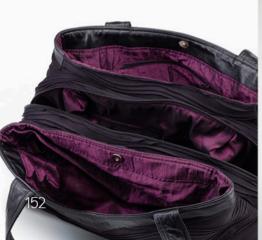

## DW 66

This multi-compartment dance tote bag incorporates slimming waves with practical outer compartments that close with magnetic studs for easy access. Center compartment closes with zipper for security. Leather handles and detail.

Wear Moi tutu keychain included. Sold separately on page 201.

### Microfiber - Leather

SIZE:

Height : 30 cm Width : 50 cm

GRAPE