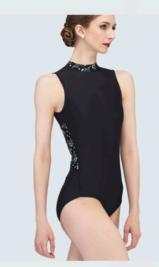

# AMOUR

A halter leotard with a unique Wear Moi shirt collar design, a quarter zip opening and a two-button closure. This unique leotard showcases soft flocking on four-way stretch tulle. For added comfort it is fully lined, with an open half back and a flattering ballet leg cut.

Microfiber - Flocked Stretch Tulle

Ladies: XS - S - M - L

BLACK