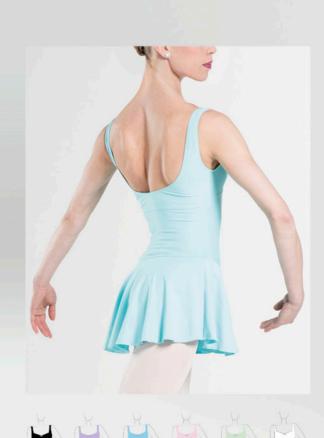

# BALLERINE

Microfiber basic, simple and elegant camisole dress, with a mid-back profile, front pinch and attached four-way stretch tulle skirt. Fully front lined.

Microfiber - Stretch Tulle

Children : 4/6 - 6/8 - 8/10 - 10/12 Ladies : XS - S - M - L

### Microfiber

Children : 4/6 - 6/8 - 8/10 - 10/12 Ladies : XS - S - M - L

Microfiber basic tank dress with front pinch. Full front lining, U-cut back and attached four-way stretch tulle skirt.

Microfiber - Stretch Tulle