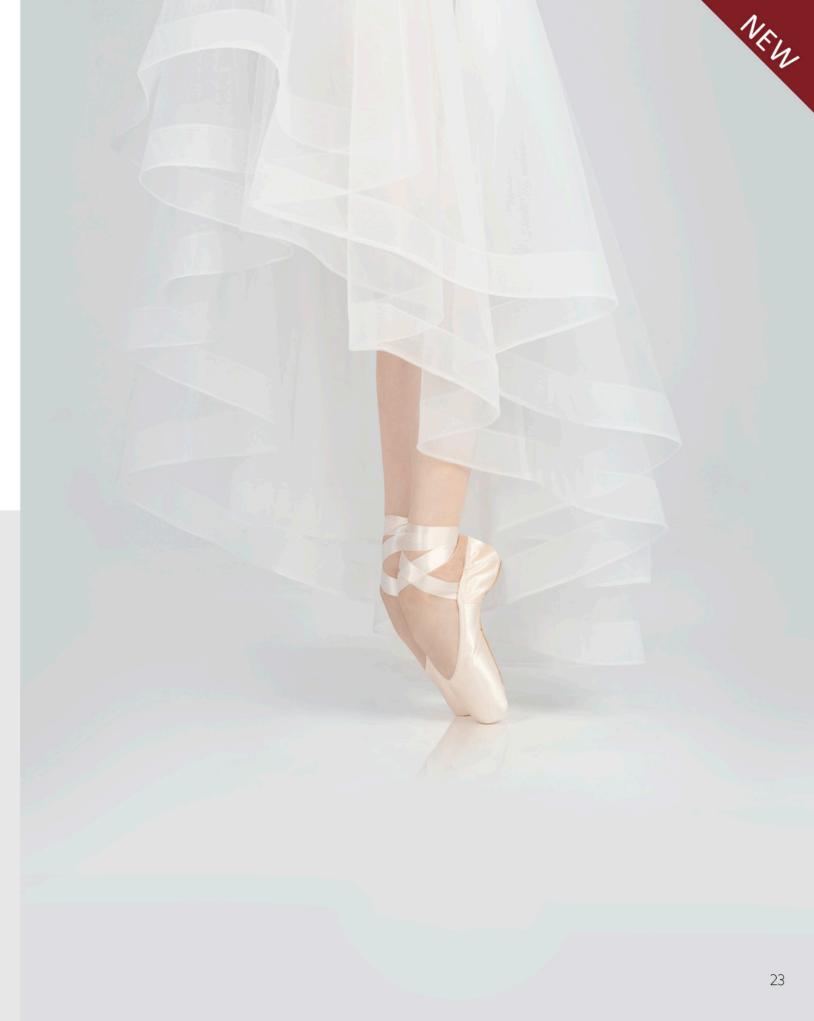

### Unlimited options, precision fit

Designed and handcrafted in the finest European traditions, La Pointe displays a classic look, but with a new age feel.

Traditionally stitched inside out, it is made with natural materials of the highest quality, offering non-slip leather outsole and sleep pleats.

Its specially developed toe box utilizes a superior paste designed specifically for a softer more comfortable shoe, which forms easily to the shape of an individual's foot, while maintaining a softer feel with less break-in time.

Its reinforced platform also significantly prolongs the lifespan of the shoe.

La Pointe offers a variety of lengths, widths, shapes and strengths to uniquely fit each specific foot to ensure a flawless performance every time, and suit the needs of any dancer, from beginners to professionals.