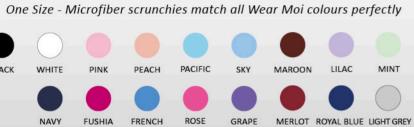

### 

Footed matte semi-opaque ballet tights, with soft, comfortable Microfiber Lycra waist band, and color-matched gusset (gusset is excluded in black). Super-stretchy, the construction of our ballet tights offers unrivalled fit and performance. It holds shapes and washes well without shrinking or fading. Perfect for class, rehearsal and performance.

Microfiber

Children: 4/6 - 6/8 - 8/10 - 10/12

Ladies: XS - S - M - L

38

LIGHT PINK DARK PINK BLACK WHITE LIGHT TOAST

Convertible, matte, semi-opaque ballet tights, with soft comfortable Microfiber Lycra waist band, and color-matched gusset. Super-stretchy, the construction of our ballet tights offers unrivaled fit and performance. They hold shape and wash well, without shrinking or fading.