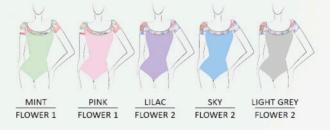

Microfiber - Printed Stretch Mesh

Children: 6/8 - 8/10 - 10/12 Ladies: XS - S - M - L

FLOWER 1 FLOWER 2 FLOWER 2 FLOWER 2