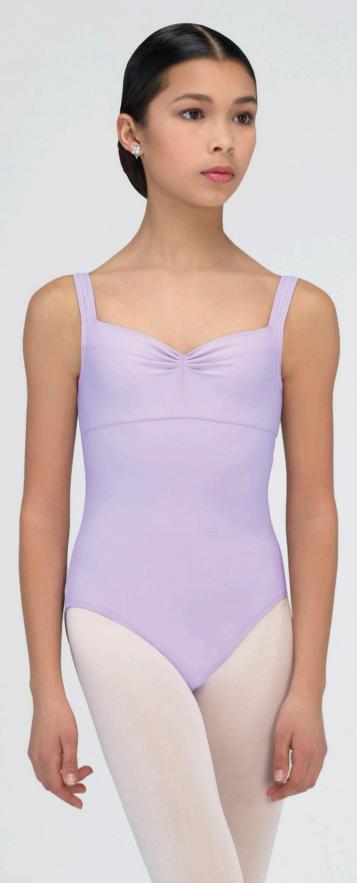

### Microfiber

BLACK

LILAC

PACIFIC

Children: 4/6 - 6/8 - 8/10 - 10/12

Ladies: XS-S-M-L

\* Not available in sizes 4/6 and 6/8