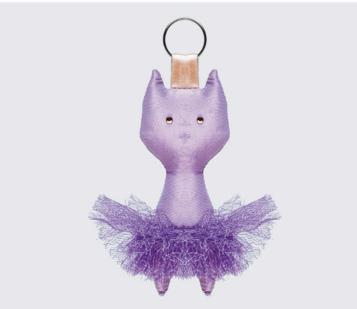

PACIFIC

Satin top tutu keychain with rhinestones.

Satin - Tulle

Leather top tutu keychain with rhinestones.

Leather - Tulle

Adorable cat taffeta keychain with shiny tutu skirt and rhinestones. LILAC LIGHT GREY