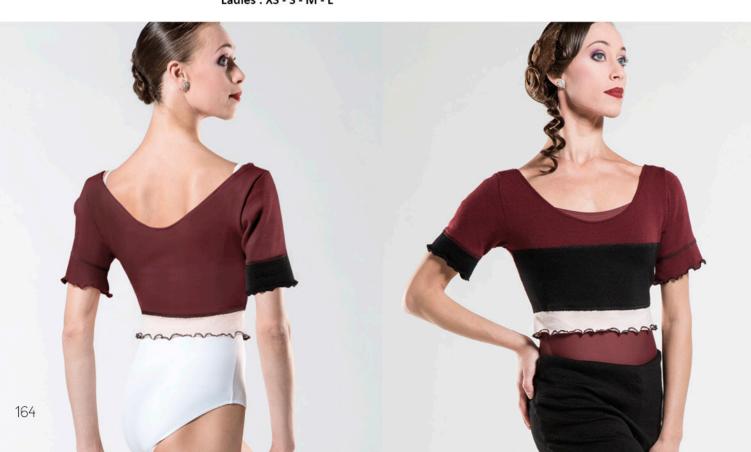

### ATENA

Full 3-D filigree flower detail on a soft microfiber across the front and back. Featuring a four-way stretch mesh skirt with rolled hem, super soft supportive straps and bust lining, this dress is perfect for class and performance.

Microfiber - Stretch Tulle

Children: 6/8 - 8/10 - 10/12 Ladies: XS - S - M - L

BLACK MAROON LIGHT GREY LILAC PACIFIC MINT