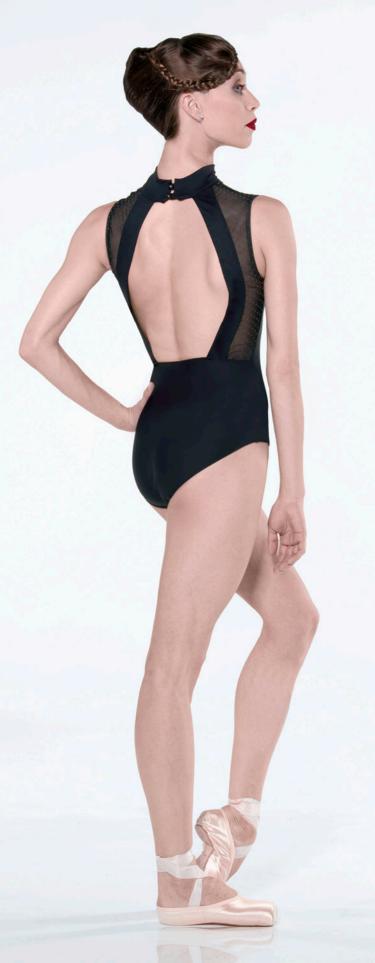

# AMOUR

A halter leotard with a unique Wear Moi shirt collar design, a quarter zip opening and a two-button closure. This unique leotard showcases soft flocking on four-way stretch tulle. For added comfort it is fully lined, with an open half back and a flattering ballet leg cut.

Microfiber - Flocked Stretch Tulle

Ladies: XS - S - M - L

BLACK