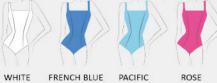

Striking, stunning and chic. Sibelle is a fully front lined leotard with a signature Wear Moi cut and innovative flocked tulle detail. Beautiful long sleeves and a mid to low back with an insert.

Microfiber - Flocked Tulle

Ladies: XS - S - M - L





BLACK

BLACK PEARL

BLACK

PRUNE





PRUNE



Full circle pull-on skirt featuring flocked stretch tulle and our signature rolled-hem finish.

Flocked Stretch Tulle Children: 8/12 Ladies: XS/S - M/L

\* Not available in sizes 8/12











Beautiful tank leotard, featuring a square cut on both the front and back as well as a lovely lace insert on the back. Coupled with princess seams and a full front lining. This leotard is stunning and fashion forward.

Microfiber - Stretch Lace

Children: 6/8 - 8/10 - 10/12 Ladies: XS-S-M-L























Beautiful soft microfiber square front and back tank dress with wider and supportive straps. Attached sheer four-way stretch tulle skirt and unexpected lace panel detail on top part of the back.

Microfiber - Stretch Tulle - Stretch Lace

Children: 6/8 - 8/10 - 10/12 Ladies: XS-S-M-L



















BLACK

## LYS

One of our most popular styles. Lys mock turtleneck leotard features a beautiful open back and chic panels of sheer stretch tulle with a Swiss Dot pattern and a button closure. Fully

Ladies: XS-S-M-L









Merveille tank leotard with thin strapped back features sheer Swiss Dot stretch tulle panels accenting the V-back and sweetheart neckline effect. Fully front lined and comfortable.

Microfiber - Flocked Tulle

Children: 6/8 - 8/10 - 10/12 Ladies: XS-S-M-L