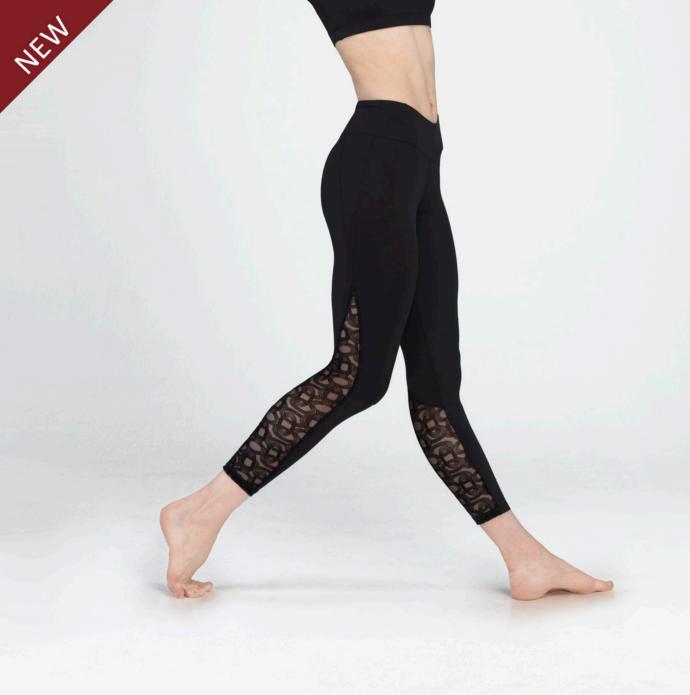

## AVERY

Trendy and unique, the Avery leggings feature a cool new design. They are just the thing you are looking for to stand out in. Made with the highest quality microfiber and flocked four-way stretch tulle.

Microfiber - Flocked Stretch Tulle

Ladies: XS - S - M - L - XL