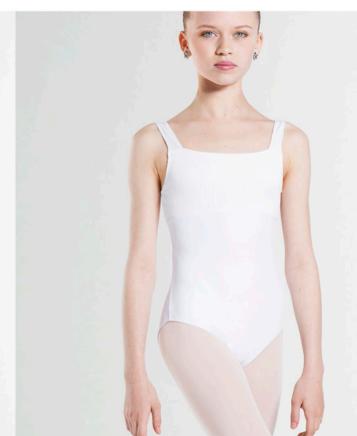

# BALLERINE

Microfiber basic, simple and elegant camisole dress, with a mid-back profile, front pinch and attached four-way stretch tulle skirt. Fully front lined.

Microfiber - Stretch Tulle

Children : 4/6 - 6/8 - 8/10 - 10/12 Ladies : XS - S - M - L

### THALIA

Microfiber basic camisole leotard with a V-back and back seam. Full front lining. This is the most requested leotard in basics.

### Microfiber

Children: 4/6 - 6/8 - 8/10 - 10/12

Ladies: XS - S - M - L

Emeline is a Wear Moi microfiber basic tank leotard. Modest and comfortable, with full

### Microfiber

Children : 4/6 - 6/8 - 8/10 - 10/12 Ladies : XS - S - M - L

Microfiber basic tank dress with front pinch. Full front lining, U-cut back and attached four-way stretch tulle skirt.

Microfiber - Stretch Tulle