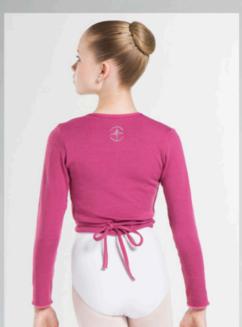

COLOR 1 MAROON BLACK GREY

TEAL

RED

COLOR 5 ROSE COPPER AMARANTH SALMON

This radiant shrug will bring comfort and a fashion forward look. Knit lace detail and acrylic base.

**Knitted Acrylic** 

Children: 8/10 - 10/12 Ladies: XS-S-M-L