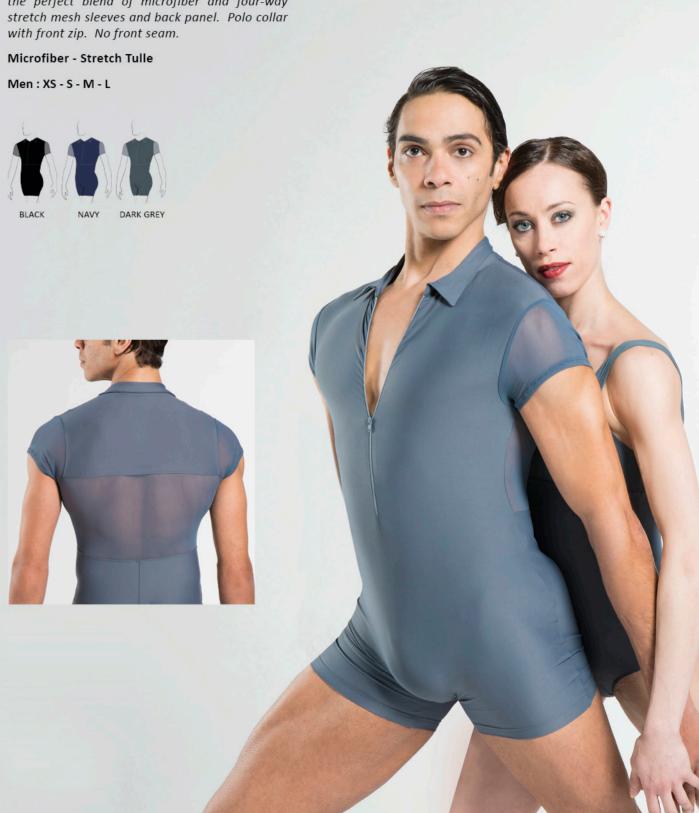

### Microfiber

Children: 4/6 - 6/8 - 8/10 - 10/12

Men: XS - S - M - L

This unique men's fashion unitard incorporates the perfect blend of microfiber and four-way stretch mesh sleeves and back panel. Polo collar