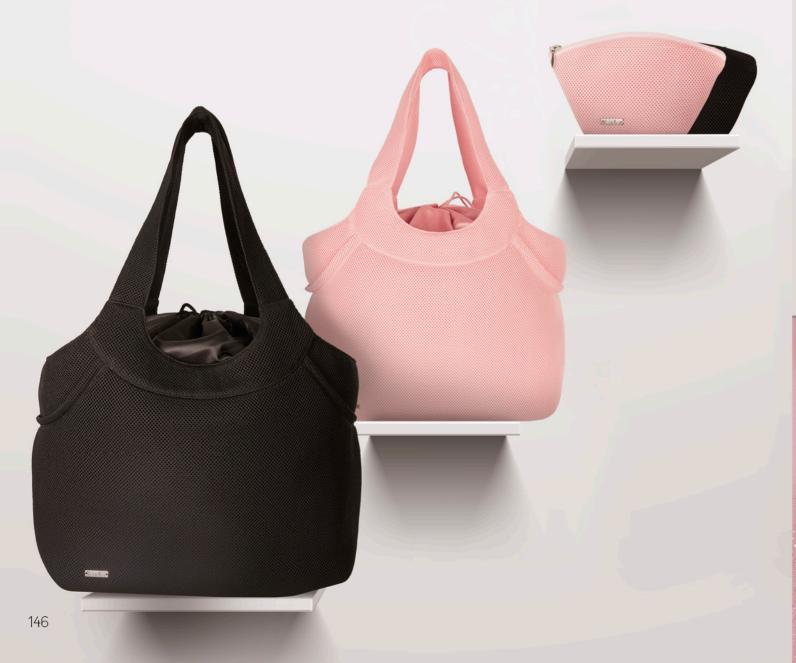

Children: 2/4 - 4/6 - 6/8 - 8/10 - 10/12 - 12/14

A large size quilted tote bag, honeycomb textured, with inside compartment. Satin lining and drawstring cinch closure.

### **Quilted Perforated Fabric**

SIZE:

Height: 32 cm Width: 36 cm

### **Quilted Perforated Fabric**

SIZE:

Height: 23 cm Width: 27 cm

Quilted honeycomb textured accessory pouch with satin lining and zippered top. Great for keeping all your hair accessories.

### Quilted Perforated Fabric one side in Satin Fabric

SIZE:

Height: 13 cm Width: 12 cm

A dual compartment bag featuring a water resistant material and backpack straps. Beautiful design for practical use.

### **POLYESTER PU Leather**

SIZE:

Height: 23 cm Width: 26 cm

This pointe shoe carry bag features a spacious mesh compartment for all your dance shoes, front zip pocket for your sewing accessories, and a bottom zip compartment that will be very useful.

Honeycomb Fabrics Breathable Mesh

SIZE:

Height: 38 cm Width: 30 cm

A nylon backpack and a comfortable shoulder strap. Very functional with multiple compartments inside and three zipped pockets on the outside. Waterproof and fashionable all in one. This multipurpose backpack is perfect for dance classes and everyday use.

Waterproof Nylon

SIZE:

Height: 40 cm Width: 30 cm

Taffeta and satin create this adorable children's handbag. Comes complete with a magnet closure and two pockets on the interior, a zip pocket on the front and a shoe compartment. Free keychain attached. Sold separately on page 186.

Taffeta - Satin

SIZE: Height : 19 cm Width : 30 cm

## DW 66

This multi-compartment dance tote bag incorporates slimming waves with practical outer compartments that close with magnetic studs for easy access. Center compartment closes with zipper for security. Leather handles and detail.

Wear Moi tutu keychain included. Sold separately on page 201.

### Microfiber - Leather

SIZE:

Height : 30 cm Width : 50 cm

GRAPE

## DW 68

An innovative shoulder bag featuring knitted patchwork, tie-up strap, cinch closure, zippered interior pocket and a cotton lining.

Knitted Acrylic - Canvas

SIZE:

Height: 34 cm Diameter: 26 cm

SALMON