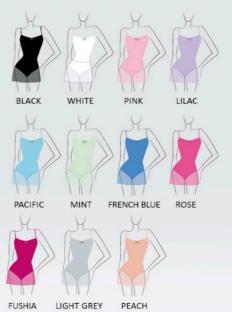

Children: 4/6 - 6/8 - 8/10 - 10/12

Ladies: XS - S - M - L

FUSHIA LIGHT GREY PEACH