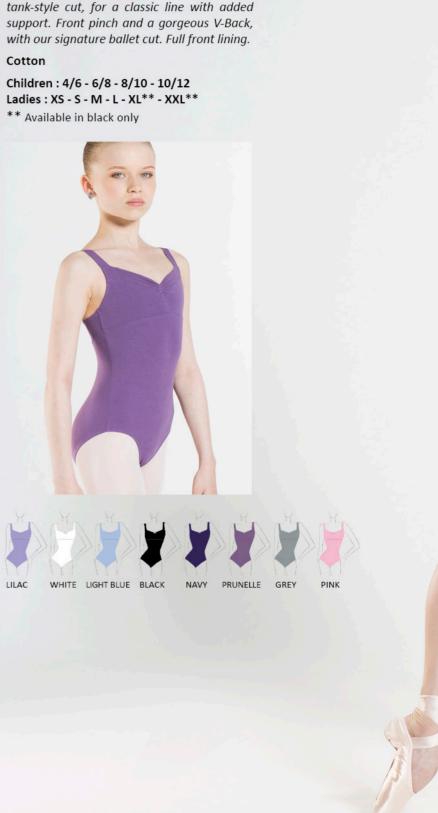

Microfiber - Ribbed Microfiber

Children: 6/8-8/10-10/12 Ladies: XS-S-M-L-XL\*\* - XXL\*\* \* Not available in size 6/8 \*\* Available in black only

MABEL features a beautiful, empire waist, and tank-style cut, for a classic line with added support. Front pinch and a gorgeous V-Back, with our signature ballet cut. Full front lining.

### Cotton

Children: 4/6 - 6/8 - 8/10 - 10/12 Ladies: XS - S - M - L - XL\*\* - XXL\*\*

62