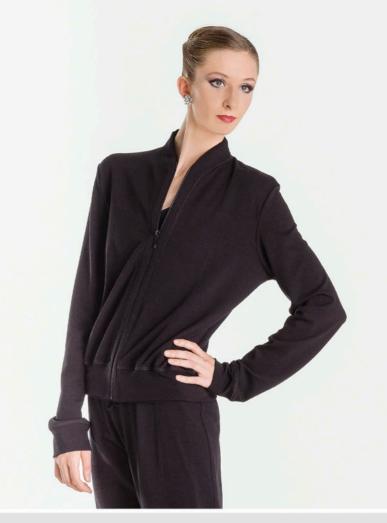

### COOPER.

A men's cut hooded jacket, two pockets and front zipper. Perfect for a dancer that wants to stay warm as well as travel uniform for your team or school. Pair with Belem pant for a complete look.

Viscose Polyamide

Children: 6/8 - 8/10 - 10/12 Men: XS - S - M - L