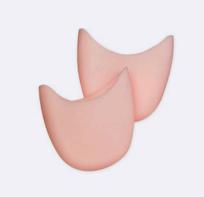

### DW 52

Thin and flexible silicone toe pads. Form perfectly to the foot allowing a dancer to truly feel the floor for proper technique while worn.