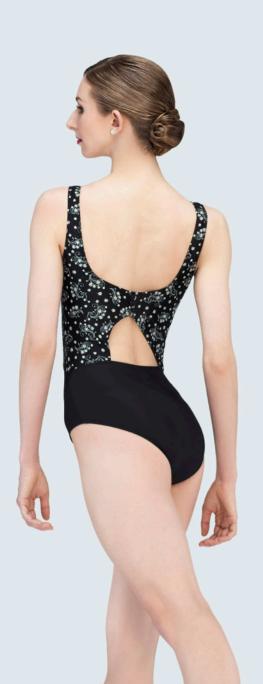

long sleeve leotard with stunning white and gold mini flower detail and open back, one button closure this unique leotard is sure to be a favorite in the collection.
Full front lining.

Microfiber - Printed Microfiber

Ladies : XS - S - M - L







# GNGER.

A gorgeous mid-back opening mock turtleneck leotard with intricate white and gold mini flower print details. Two button closure on the back of the neck, low back and ballet leg cut. Full front lining.

Microfiber - Printed Microfiber

Ladies: XS-S-M-L





The perfect leggings to make you stand out in a crowd. Highest quality microfiber with elegant detail along the lower leg and mini flower print on microfiber make these leggings a very special item in any wardrobe.

Microfiber - Printed Microfiber

Ladies: XS - S - M - L - XL







### 

A tank microfiber leotard with three fashion faux buttons on the back, featuring a beautiful opening in the lower back. White and gold mini flower detail print on microfiber. Full front lining.

Microfiber - Printed Microfiber

Ladies: XS - S - M - L



WHITE







### A7FL

Classy and stylish. This long-sleeved, microfiber, turtleneck leotard includes and open O-cut back, with two buttons on the collar. Full front lining, with Wear Moi's signature ballet leg cut.

### Microfiber

Ladies: XS - S - M - L









# LAURA

This tank-style leotard features a sweetheart cut, an open back, and embroidered, burnout jersey with floral detail that is sure to be noticed. Unique materials and exceptional workmanship provide unsurpassed comfort. Ballet leg cut and full front lining.

Microfi