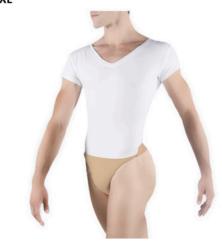

## HORACIO

One of the most requested items, full microfiber shirt and attached microfiber dance belt combination. An ideal uniform piece for all ages, perfect for class and stage.

### Microfiber

Children: 6/8 - 8/10 - 10/12 Men: XS - S - M - L - XL

Perfect for ballroom and ballet, this short sleeve mock turtleneck leotard with functional low zip front features a built-in fully padded dance belt with a thong back.