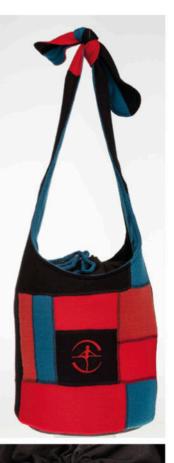

## DW 68

An innovative shoulder bag featuring knitted patchwork, tie-up strap, cinch closure, zippered interior pocket and a cotton lining.

Knitted Acrylic - Canvas

SIZE:

Height: 34 cm Diameter: 26 cm

SALMON