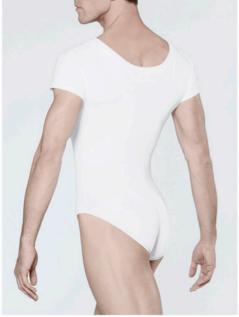

## IVAN

Short sleeve V-neck cotton leotard features a builtin fully front padded dance belt with thong back. An ideal uniform piece for all ages.

### Cotton

Children : 6/8 - 8/10 - 10/12 Men : XS - S - M - L - XL