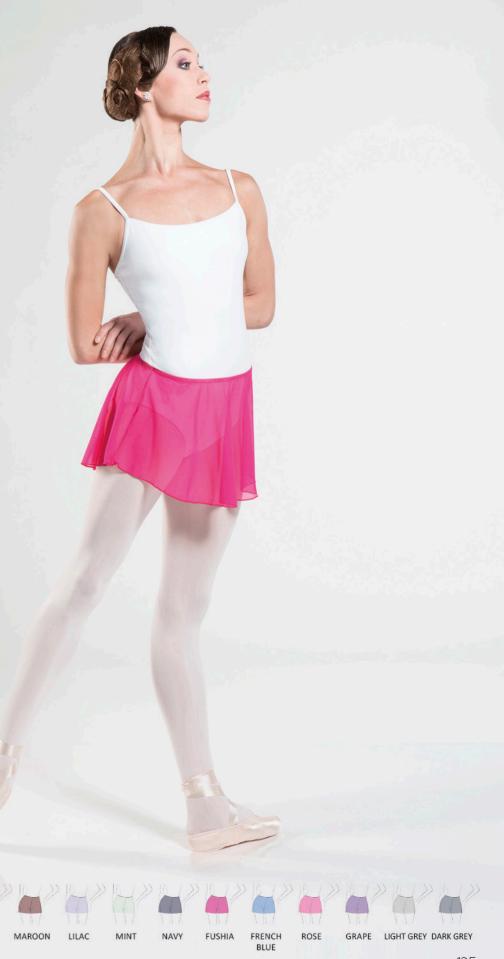

nd a button closure. Fully

Ladies: XS-S-M-L









Merveille tank leotard with thin strapped back features sheer Swiss Dot stretch tulle panels accenting the V-back and sweetheart neckline effect. Fully front lined and comfortable.

Microfiber - Flocked Tulle

Children: 6/8 - 8/10 - 10/12 Ladies: XS-S-M-L







front lined for comfort. Microfiber - Flocked Tulle



# ALEGRO

Sheer four-way stretch tulle wrap skirt, featuring a stretch waistband and beautiful hem.
Is ideal for uniforms.

### Stretch Tulle

Children: 4/8 - 8/12

Ladies: XS/S - M/L - XL/XXL\*\*

\*\* Available in black only





## DAPHNE

Sheer four-way stretch tulle pull on skirt features a color matched elastic waistband. Length of the skirt depends on size.

### Stretch Tulle

Children: 4/8 - 8/12 Ladies: XS/S - M/L



### DELIA

A longer style faux wrap skirt. Beautiful four-way stretch mesh and signature Wear Moi hem.

### Stretch Tulle



### MAGDA

A 6 cm addition to our most popular skirt, Daphne, makes this four-way stretch mesh pull on skirt a must have.

### Stretch Tulle



### DOLLY

This classic length faux wrap skirt is made from four-way stretch mesh with exclusive Wear Moi hem.

### Stretch Tulle

Children: 4/8 - 8/12 Ladies: XS/S - M/L





Soft midnight floral micromesh pull-on skirt.

Printed Stretch Mesh Ladies: XS/S - M/L



Soft pastel floral micromesh pull-on skirt. Made from our classic pattern of Daphne.





Kora pull on skirt features four-way stretch tulle with sophisticated Swiss Dot pattern.



Durable four-way stretch lace creates a beautifully simple yet interesting pull-o