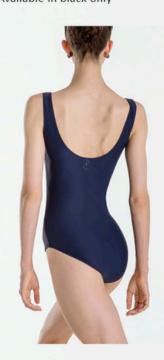

n basics.

### Microfiber

Children: 4/6 - 6/8 - 8/10 - 10/12

Ladies: XS - S - M - L











Emeline is a Wear Moi microfiber basic tank leotard. Modest and comfortable, with full

### Microfiber

Children : 4/6 - 6/8 - 8/10 - 10/12 Ladies : XS - S - M - L































Microfiber basic tank dress with front pinch. Full front lining, U-cut back and attached four-way stretch tulle skirt.

Microfiber - Stretch Tulle

Children: 4/6 - 6/8 - 8/10 - 10/12

Ladies: XS - S - M - L













FUSHIA LIGHT GREY PEACH





# front lining.

























# FAUSTINE

Microfiber basic tank leotard with front pinch. Full front lining and U-cut back.

### Microfiber

Children: 4/6 - 6/8 - 8/10 - 10/12 Ladies: XS - S - M - L - XL\*\* - XXL\*\* \*\* Available in black only







# CORALIE

Short sleeve microfiber basic, featuring a modest, high back-cut and full front lining.

### Microfiber

Children: 4/6 - 6/8 - 8/10 - 10/12 Ladies: XS - S - M - L











# ARDESIA

Short sleeve microfiber basic dress, featuring a modest, high back-cut and an attached four-way stretch tulle skirt. Fully front Lined.

Microfiber - Stretch Tulle

Children: 4/6 - 6/8 - 8/10 - 10/12

Ladies: XS - S - M - L









### COLOMBINE

Microfiber basic, classic fully front lined camisole dress, featuring an attached fourway stretch tulle skirt. Available in a wide range of colors.

Microfiber - Stretch Tulle

Children : 4/6 - 6/8 - 8/10 - 10/12 Ladies : XS - S - M - L - XL\*\* - XXL\*\*

\*\* Available in black only









### GALATE

Elegant, pinched front, tank leotard, with