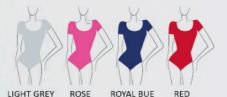

Children: 4/6 - 6/8 - 8/10 - 10/12

Ladies: XS - S - M - L

FUSHIA LIGHT GREY PEACH