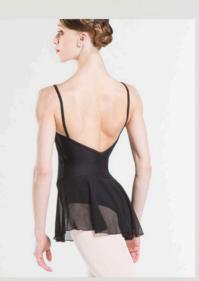

# BALLERINE

Microfiber basic, simple and elegant camisole dress, with a mid-back profile, front pinch and attached four-way stretch tulle skirt. Fully front lined.

Microfiber - Stretch Tulle

Children : 4/6 - 6/8 - 8/10 - 10/12 Ladies : XS - S - M - L