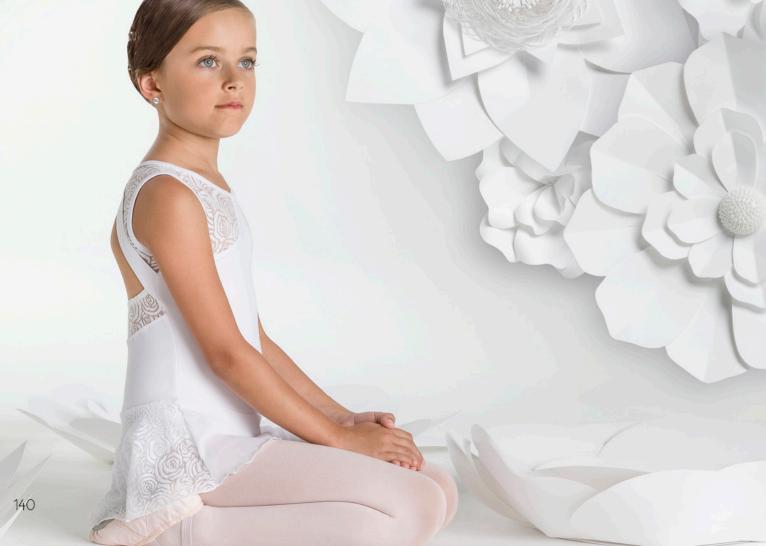

### **Full Ribbed Microfiber**

Children: 4/6 - 6/8 - 8/10 - 10/12

Ladies: XS - S - M - L

\* Not available in sizes 4/6 and 6/8

A new improved fabric gives new life to an old favorite. Detailed with slimming ridged fabric on the front and back, as well as a bust lining.

Microfiber - Ribbed Microfiber

Children: 6/8-8/10-10/12 Ladies: XS-S-M-L-XL\*\* - XXL\*\* \* Not available in size 6/8 \*\* Available in black only

MABEL features a beautiful, empire waist, and tank-style cut, for a classic line with added support. Front pinch and a gorgeous V-Back, with our signature ballet cut. Full front lining.