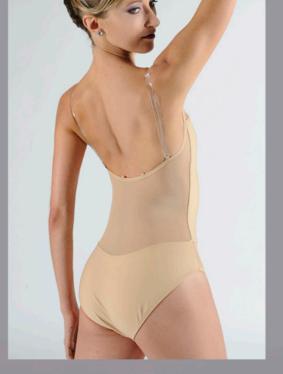

## COREA

Camisole undergarment leotard features adjustable silicone straps with four attachment points on the back for multiple styling options. Sheer panels on the back, at the neckline, and along the leg line, offer coverage while blending with skin tone for less visibility beneath costumes and rehearsal dancewear.

Soft Microfiber - Stretch Tulle Ladies : XS - S - M - L

NUDE

Comfortable thong for dancers, thin four-way stretch mesh and soft microfiber help this undergarment disappear under any leotard or costume piece.