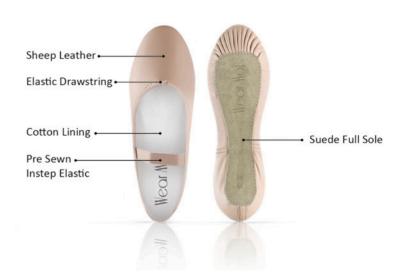

Size: 26 to 46 No Half Size

Width: Medium

Leather ballet shoe with full suede sole, soft and comfortable leather upper material. Flexible lining, pre-sewn elastic instep, with elastic drawstring.

Size: 26 to 46 No Half Size