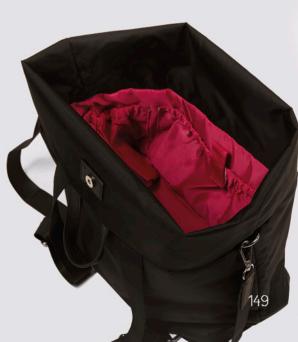

Honeycomb Fabrics Breathable Mesh

SIZE:

Height: 38 cm Width: 30 cm

A nylon backpack and a comfortable shoulder strap. Very functional with multiple compartments inside and three zipped pockets on the outside. Waterproof and fashionable all in one. This multipurpose backpack is perfect for dance classes and everyday use.

Waterproof Nylon

SIZE:

Height: 40 cm Width: 30 cm

Taffeta and satin create this adorable children's handbag. Comes complete with a magnet closure and two pockets on the interior, a zip pocket on the front and a shoe compartment. Free keychain attached. Sold separately on page 186.