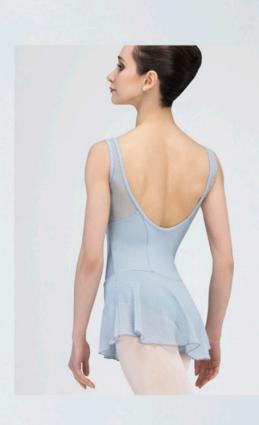

# BLUBELLE

An elegant dress with mini flower lace features throughout, a four-way stretch mesh creates an ethereal look. Ballet leg cut and full front lining.

Microfiber - Stretch Lace

Children: 4/6 - 6/8 - 8/10 - 10/12

Ladies: XS - S - M - L