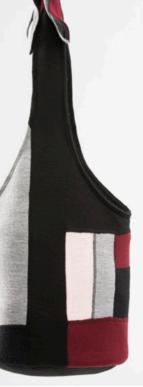

## DW 68

An innovative shoulder bag featuring knitted patchwork, tie-up strap, cinch closure, zippered interior pocket and a cotton lining.

Knitted Acrylic - Canvas

SIZE:

Height: 34 cm Diameter: 26 cm

SALMON