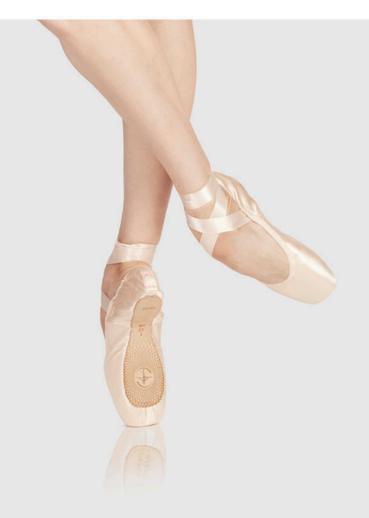

# ALFA $\alpha$

Handmade, in a classic "turn shoe" (made insideout) technique by craftsmen trained in the best traditions of European shoe making. Brand new prearched lasts were created especially for dancer's foot shape.

The open U-shape vamp is securely cinched by an elastic drawstring that relives pressure from the heel. Flexible paste allows proper fit and enhanced flexibility while the reinforced toe box provides extended wear time. Coated silicone gel tip pad contributes to extra comfort. The slightly rounded reinforced platform is designed to flatten to the dancer's balance point, typically the platform will morph within one to two hours of practice.

High wings built up gradually support the foot and create a beautiful, clean look.

All three shank options are flexible and allow the dancer to roll through demi-pointe. The shank follows the arch with precision, while providing proper support en-pointe. Polyurethane (microfiber) insole and heel area lining prevents "sliding" in the shoe and wicks away moisture. Minimal materials used to achieve light weight. An embossed outsole creates more traction.

\*Attached Satin Ribbon

22

- MEDIUM PROFILE AND CROWN, U-SHAPE VAMP
- LOWER CUT SIDES
- MEDIUM CUT HEEL
- ELASTIC DRAWSTRING

| WIDTH                                                                                                           | 1                                            | SHAN | K                                                                         |                    |
|-----------------------------------------------------------------------------------------------------------------|----------------------------------------------|------|---------------------------------------------------------------------------|--------------------|
| $\begin{array}{ccc} x & \rightarrow \\ xx & \rightarrow \\ xxx & \rightarrow \\ xxxx & \rightarrow \end{array}$ | Medium<br>Wide<br>Extra Wide<br>X Extra Wide |      | $\stackrel{\rightarrow}{\rightarrow} \stackrel{\rightarrow}{\rightarrow}$ | Full<br>3/4<br>1/2 |