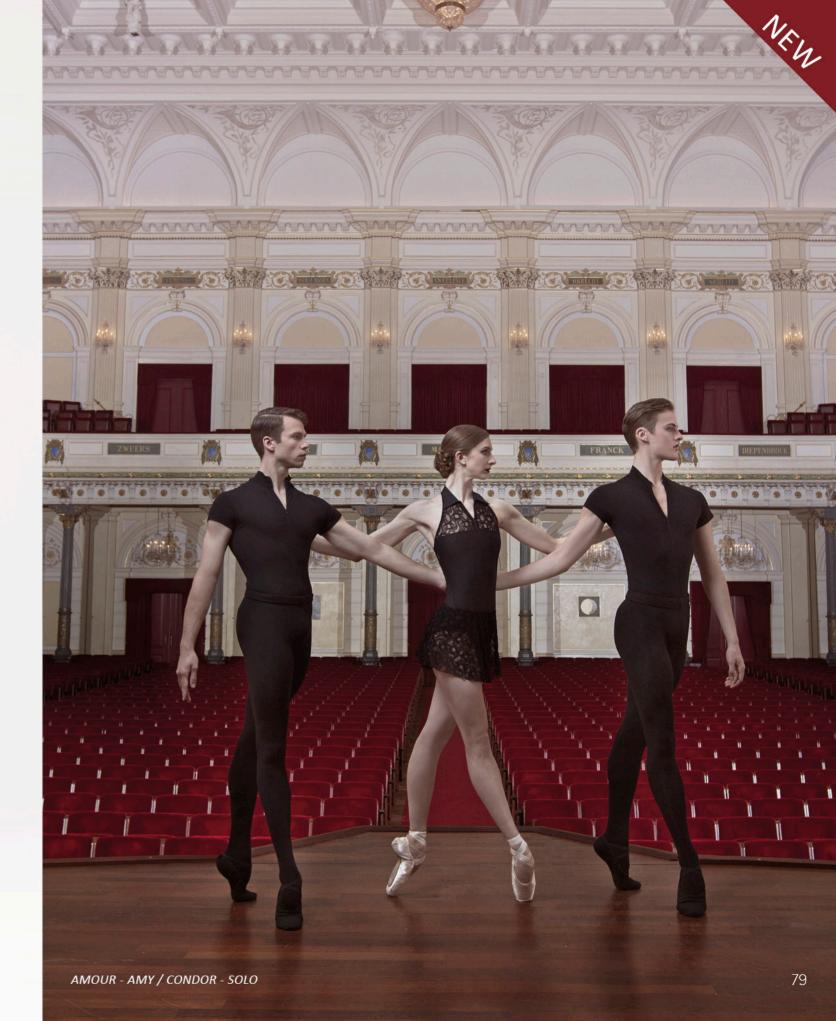

# AMOUR

A halter leotard with a unique Wear Moi shirt collar design, a quarter zip opening and a two-button closure. This unique leotard showcases soft flocking on four-way stretch tulle. For added comfort it is fully lined, with an open half back and a flattering ballet leg cut.

Microfiber - Flocked Stretch Tulle

Ladies: XS - S - M - L

BLACK

### AMY

A flocked four-way stretch tulle pull on skirt. Made on our bestselling Daphne skirt pattern.

Flocked Stretch Tulle

Ladies : XS/S - M/L

BLACK