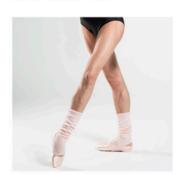

### Acrylic Elasthan

Children: 8/12 Ladies: XS/S - M/L

ANTHRACITE

BENGAL - SAVANAH

## CRISTAL

Full length skinny fit leg warmers. Soft and comfortable. Knitted - 96% Acrylic 4% Elastane.

Knitted Acrylic Children: 8/12 - Ladies: XS/S - M/L

Three-quarter skinny fit leg warmers. Beautiful fit and comfort. Knitted - 96% Acrylic 4% Elastane.

**Knitted Acrylic** 

Children: 8/12 - Ladies: XS/S - M/L

BLACK SALMON GREY

Short stirrup leg warmers. Knitted - 96% Acrylic 4% Elastane.

Knitted Acrylic Children: 8/12 - Ladies: XS/S - M/L

BLACK SALMON GREY