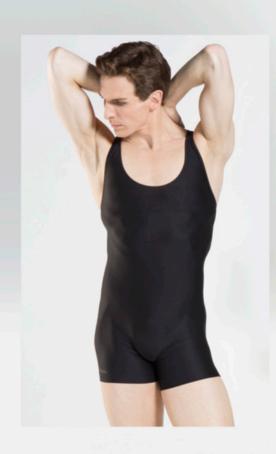

## IVAN

Short sleeve V-neck cotton leotard features a builtin fully front padded dance belt with thong back. An ideal uniform piece for all ages.

### Cotton

Children : 6/8 - 8/10 - 10/12 Men : XS - S - M - L - XL