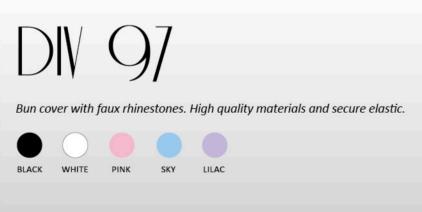

Stretch Tulle Ladies: XS - S - M - L

NUDE

LILAC

Mini pearl bun cover. Secure elastic and high quality materials. An ideal gift for any cute ballerina.

Leather top tutu keychain with rhinestones.

Leather - Tulle

PACIFIC

Satin top tutu keychain with rhinestones.

Satin - Tulle

Leather top tutu keychain with rhinestones.

Leather - Tulle

Adorable cat taffeta keychain with shiny tutu skirt and rhinestones. LILAC LIGHT GREY