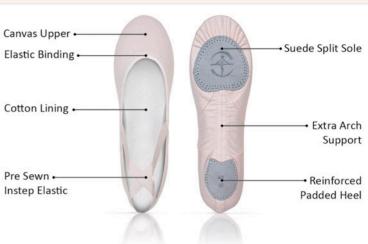

### WM 100

Full sole ballet shoes, pre-sewn elastic instep with cotton lining. Canvas upper fabric and a durable suede sole.

Size: 26 to 46 No Half Size Width: Medium

16

WIDTH

 $\begin{array}{ccc} X & \longrightarrow & Medium \\ XX & \longrightarrow & Wide \end{array}$ 