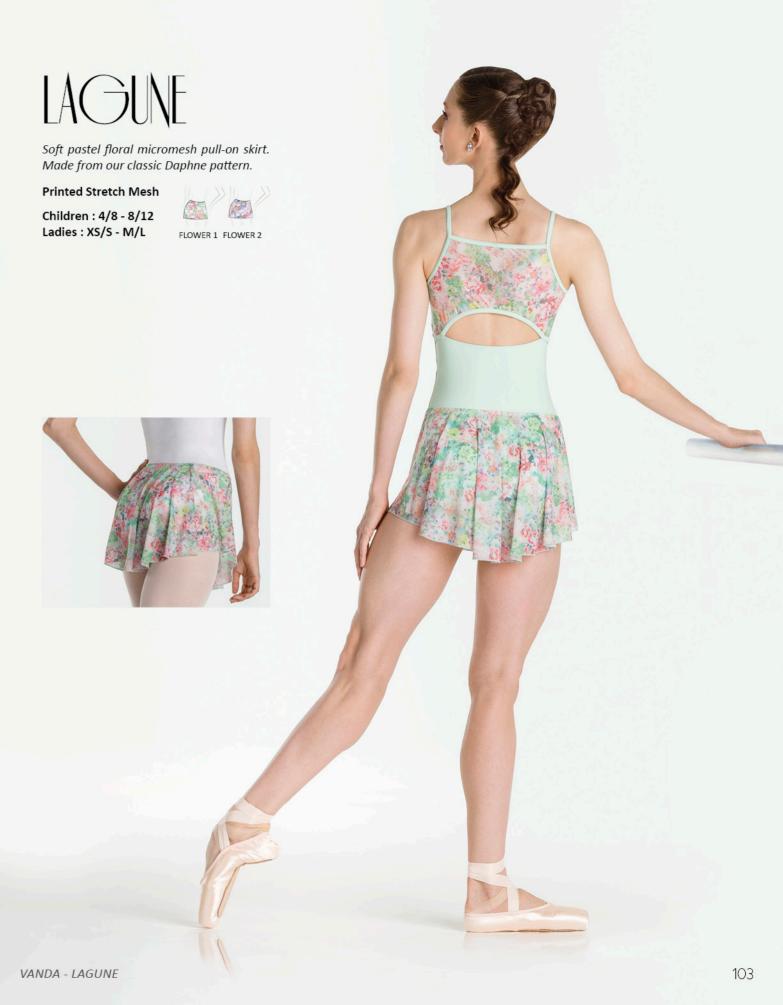

### Stretch Tulle

Children: 4/8 - 8/12 Ladies: XS/S - M/L

Soft midnight floral micromesh pull-on skirt.

Printed Stretch Mesh Ladies: XS/S - M/L

Soft pastel floral micromesh pull-on skirt. Made from our classic pattern of Daphne.