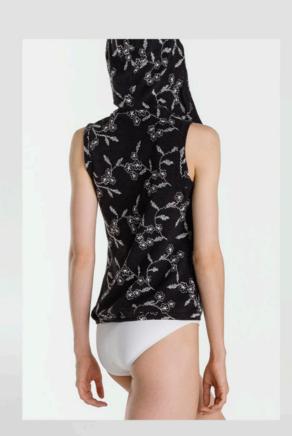

## BENGAL

This comfortable hooded sleeveless sweater features a front zip and embroidered acrylic material that makes a unique fashion statement.

### Acrylic Elasthan

Children: 10/12 Ladies: XS - S - M - L

ANTHRACITE

Acrylic Elasthan

Children: 8/12 Ladies: XS/S - M/L

These tapered full leg legwarmers are unique and comfortable. Elastic on top of the leg will help with comfort and keep them in place.