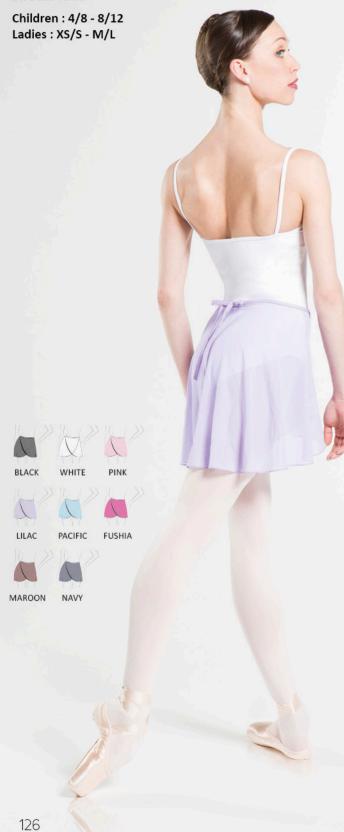

### COLOMBINE

Microfiber basic, classic fully front lined camisole dress, featuring an attached fourway stretch tulle skirt. Available in a wide range of colors.

Microfiber - Stretch Tulle

Children : 4/6 - 6/8 - 8/10 - 10/12 Ladies : XS - S - M - L - XL\*\* - XXL\*\*