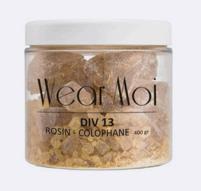

87 yards per roll Width: 2.3 cm / 15/16" wide

### DIV (61



Satin ribbon with stretch insert. Takes the stress off your heel tendon.
4 per set

Length: 76 cm / 0.83 yards per unit Width: 2.3 cm / 15/16" wide

# DW 58



Pre-cut pointe shoe elastic. Length : 50 cm / 0.55 yards per unit Width : 1.9 cm / 3/4" wide

### DW 55



Pointe Shoe elastic in roll. Length: 20 m / 22 yards per roll Width: 1.9 cm / 3/4" wide

# DW 59



Pre-cut pointe shoe invisible elastic. Length : 50 cm / 0.55 yards per unit Width : 2,5 cm / 1" wide

# DIV 54



Wear Moi invisible elastic in roll. Length: 25 m / 27 yards per roll Width: 2.5 cm / 1" wide

### DW 52



Thin and flexible silicone toe pads. Form perfectly to the foot allowing a dancer to truly feel the floor for proper technique while worn.

# DW 13



Rock rosin, a real dancers helper. Weigth: 400g / 0.88 Pound



# DW 79

Zippered bag made from breathable mesh that is perfect for your ballet shoes.

### Honeycomb Fabric - Canvas

SIZE:

Height: 25 cm Width: 13 cm



Small accessory bag featuring breathable mesh and a zippered top for security.

### Honeycomb Fabric - Canvas

SIZE:

Height: 12 cm Width: 18 cm



Classic breathable mesh bag with drawstrings, perfect for keeping your pointe shoes pristine.

### Honeycomb Fabric - Canvas

SIZE:

Height: 33 cm Width: 12 cm



### DW 82

This one of a kind pointe shoe bag was made exclusively for the avid ballet dancer. Store up to four pairs of pointe shoes in the breathable compartments. Features long shoulder straps for extra comfort and carrying ease.

### Honeycomb Fabric - Canvas

SI