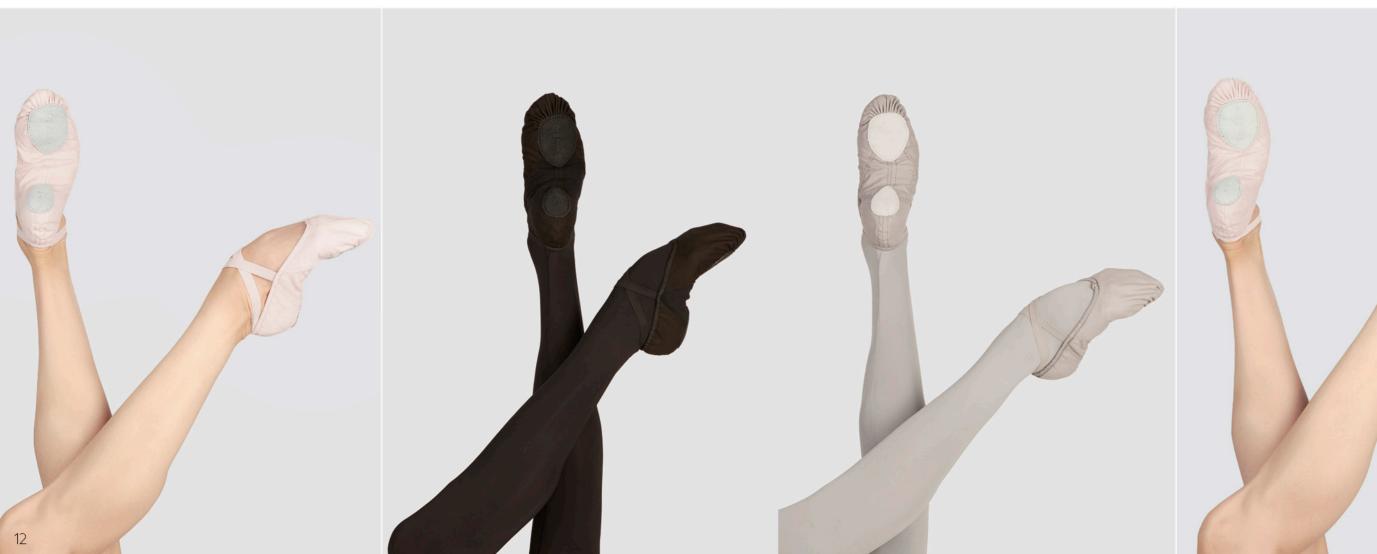

# PLUTON º

Split-sole premium "stretch" leather ballet shoe. Full glove leather. Handmade and machine stitched. No drawstring binding provides unsurpassed comfort and flexibility. This premiere shoe also offers flat stitch pleats that prevent bunching and bulging under the toes and the sole of the foot. Lower vamp and sides show off the arch of the foot while the premium glove leather material will hug the dancer's foot and provide a sleek and professional look.

Available in two widths

Split-sole

Premium cut leather

Size: 26 to 46 No Half Size No drawstring Pre-sewn elastic

Width: Narrow - Medium

All sizes are unisex.