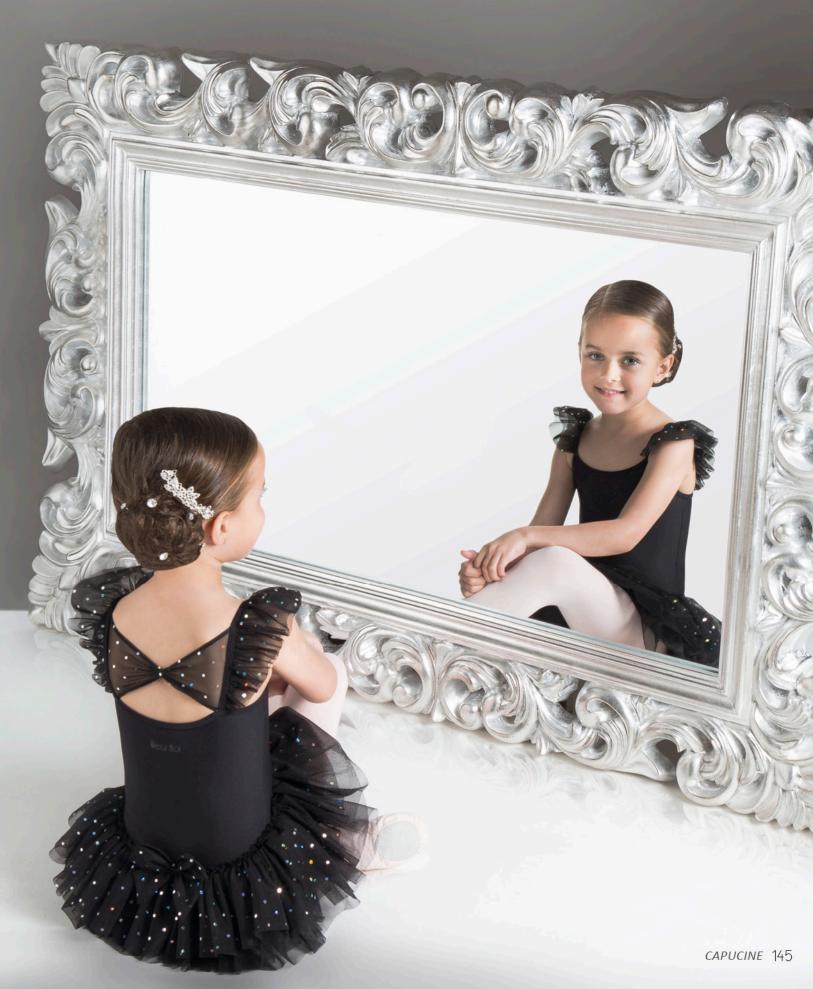

## CAPUCINE

Hologram sequins sparkle on this chic and adorable tutu dress. Featuring a strap wing ruffle, bow gather on back, a bow tie on lower back and four layers of soft tulle.

Microfiber - Sequin Tulle

Children: 2/4 - 4/6 - 6/8 - 8/10 - 10/12 - 12/14

A large size quilted tote bag, honeycomb textured, with inside compartment. Satin lining and drawstring cinch closure.