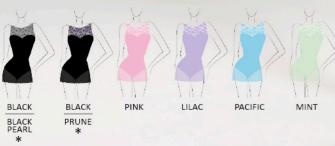

# BALLERINE

Microfiber basic, simple and elegant camisole dress, with a mid-back profile, front pinch and attached four-way stretch tulle skirt. Fully front lined.

Microfiber - Stretch Tulle

Children : 4/6 - 6/8 - 8/10 - 10/12 Ladies : XS - S - M - L