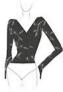

# AMOUR

A halter leotard with a unique Wear Moi shirt collar design, a quarter zip opening and a two-button closure. This unique leotard showcases soft flocking on four-way stretch tulle. For added comfort it is fully lined, with an open half back and a flattering ballet leg cut.

Microfiber - Flocked Stretch Tulle

Ladies: XS - S - M - L

BLACK