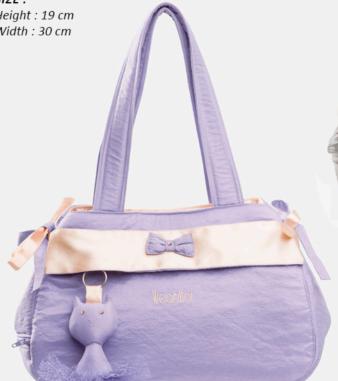

Waterproof Nylon

SIZE:

Height: 40 cm Width: 30 cm

Taffeta and satin create this adorable children's handbag. Comes complete with a magnet closure and two pockets on the interior, a zip pocket on the front and a shoe compartment. Free keychain attached. Sold separately on page 186.

Taffeta - Satin

SIZE: Height : 19 cm Width : 30 cm