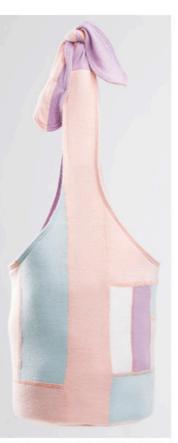

## DW 68

An innovative shoulder bag featuring knitted patchwork, tie-up strap, cinch closure, zippered interior pocket and a cotton lining.

Knitted Acrylic - Canvas

SIZE:

Height: 34 cm Diameter: 26 cm

SALMON