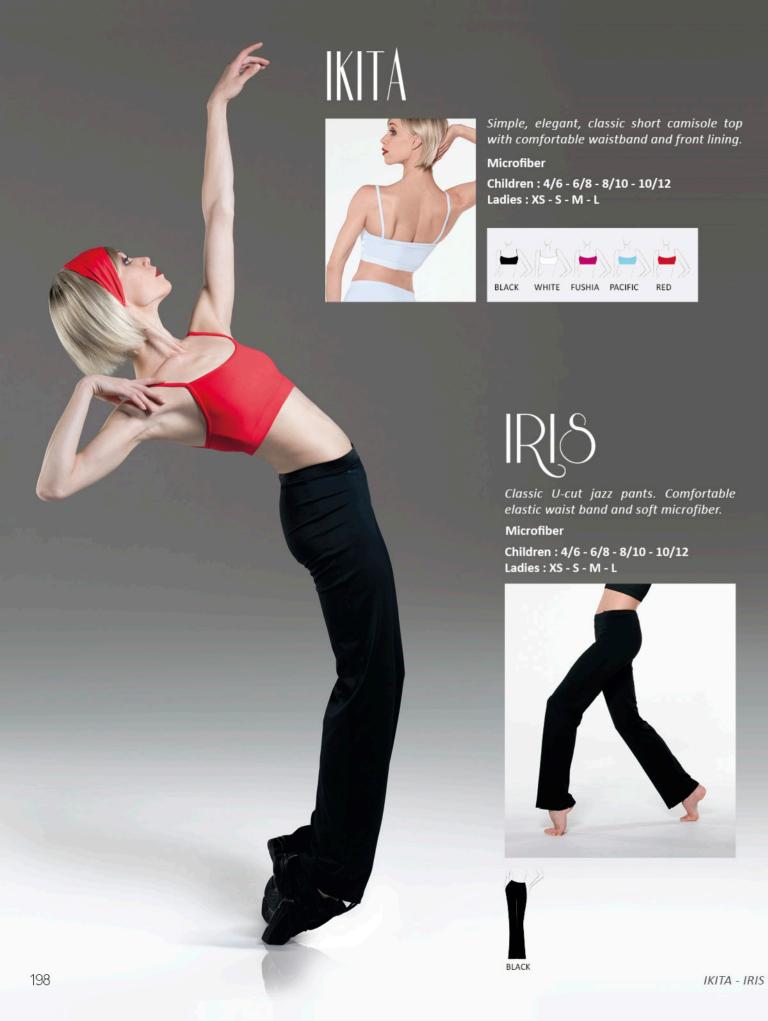

n: 4/6 - 6/8 - 8/10 - 10/12 Men: XS - S - M - L



### UNDERWEAR



## AKIRA



Dance Bra, featuring stretch mesh detail, and clear convertible straps.

Soft Microfiber - Stretch Tulle Ladies : XS - S - M - L



## COREA

Camisole undergarment leotard features adjustable silicone straps with four attachment points on the back for multiple styling options. Sheer panels on the back, at the neckline, and along the leg line, offer coverage while blending with skin tone for less visibility beneath costumes and rehearsal dancewear.

Soft Microfiber - Stretch Tulle Ladies : XS - S - M - L



NUDE









Comfortable thong for dancers, thin four-way stretch mesh and soft microfiber help this undergarment disappear under any leotard or costume piece.

Stretch Tulle Ladies: XS - S - M - L



NUDE











LILAC









Mini pearl bun cover. Secure elastic and high quality materials. An ideal gift for any cute ballerina.





Leather top tutu keychain with rhinestones.

Leather - Tulle



PACIFIC









Satin top tutu keychain with rhinestones.

Satin - Tulle



Leather top tutu keychain with rhinestones.

Leather - Tulle

Adorable cat taffeta keychain with shiny tutu skirt and rhinestones. LILAC LIGHT GREY











### SIZE CHART

### WOMEN AND GIRLS WEAR IN CM

| SIZES          | 2/4      | 4/6      | 6/8       | 8/10      | 10/12     | 12/14     |
|----------------|----------|----------|-----------|-----------|-----------|-----------|
| A: Chest Width | 50 - 56  | 55 - 60  | 59 - 64   | 63 - 70   | 69 - 76   | 70 - 76   |
| B : Waist      | 46 - 52  | 51 - 55  | 54 - 58   |