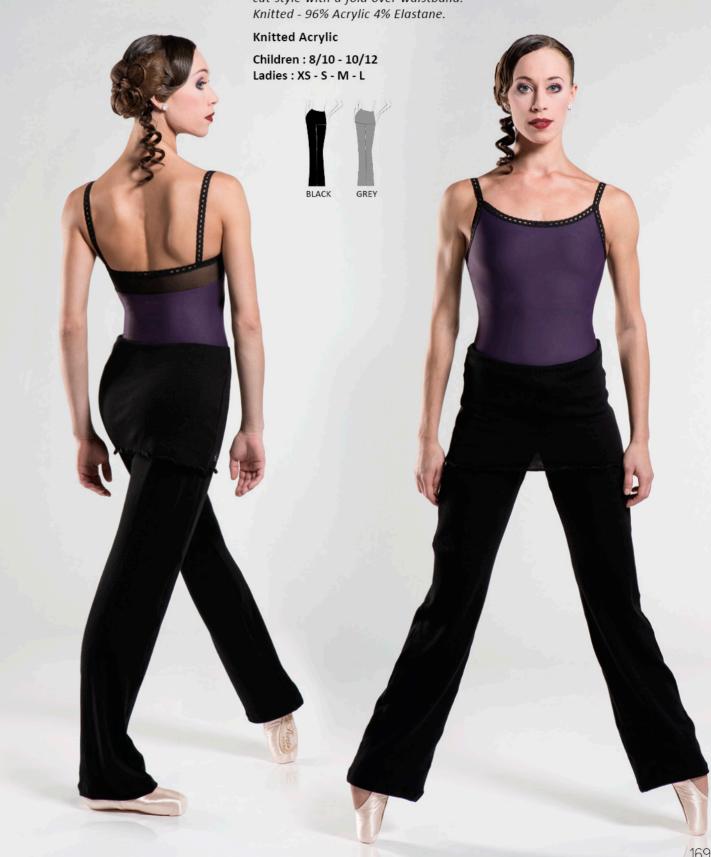

### MOLY

Lovely short-sleeve patchwork sweater. Three color design with rolled hem. Knitted - 96% Acrylic 4% Elastane.

Knitted Acrylic

Children : 8/10 - 10/12 Ladies : XS - S - M - L

This wrap sweater is an incredibly comfortable yet chic garment that creates a classic look. Knitted - 96% Acrylic 4% Elastane.

### Knitted Acrylic

Children: 4/6 - 6/8 - 8/10 - 10/12 Ladies : XS - S - M - L - XL\*\* - XXL\*\* \*\* Available in black only

MAROON

LILAC FRENCH BLUE PACIFIC

ROSE AMARANTH