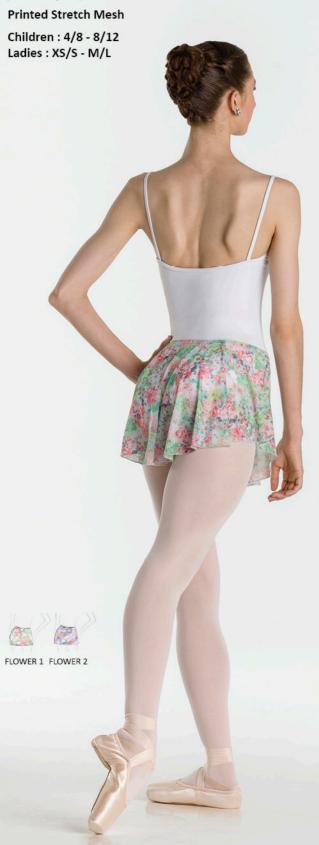

Microfiber - Printed Stretch Mesh

Children: 6/8 - 8/10 - 10/12 Ladies: XS - S - M - L

FLOWER 1 FLOWER 2 FLOWER 2 FLOWER 2