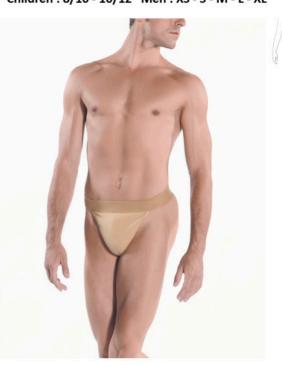

### DANCE BELT NARROW

Cotton elastane fully padded dance belt features a thong back and soft touch elastic for comfort. Runs true to size.

### Cotton

Children: 8/10 - 10/12 Men: XS - S - M - L - XL

## DANCE BELT WIDE

Cotton elastane fully padded dance belt features a thong back and soft touch elastic for comfort. Runs true to size.

### Cotton

Men: XS - S - M - L - XL

## FULL SEAT DANCE BELT

Boys/Mens full back dance belt. Features 4cm elastic waistband, contoured front shaped to the male anatomy and full front padding.

### Cotton

Children: 4/6 - 6/8 - 8/10 - 10/12 Men: XS - S - M - L