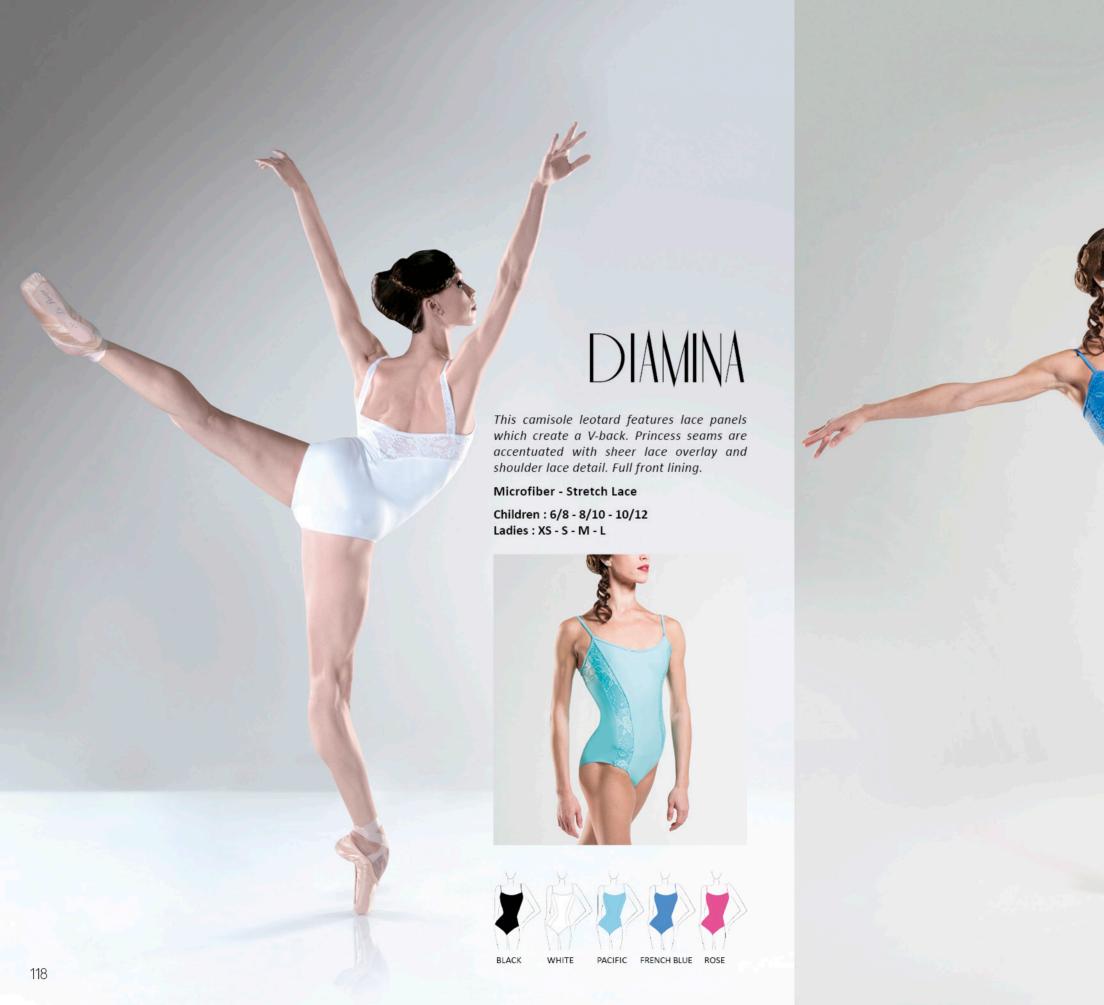

# BALLERINE

Microfiber basic, simple and elegant camisole dress, with a mid-back profile, front pinch and attached four-way stretch tulle skirt. Fully front lined.

Microfiber - Stretch Tulle

Children : 4/6 - 6/8 - 8/10 - 10/12 Ladies : XS - S - M - L

### THALIA

Microfiber basic camisole leotard with a V-back and back seam. Full front lining. This is the most requested leotard in basics.

### Microfiber

Children: 4/6 - 6/8 - 8/10 - 10/12

Ladies: XS - S - M - L

Emeline is a Wear Moi microfiber basic tank leotard. Modest and comfortable, with full

### Microfiber

Children : 4/6 - 6/8 - 8/10 - 10/12 Ladies : XS - S - M - L

Microfiber basic tank dress with front pinch. Full front lining, U-cut back and attached four-way stretch tulle skirt.

Microfiber - Stretch Tulle