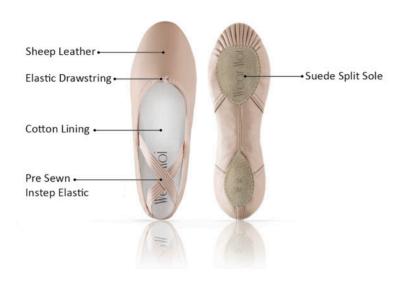

# WM 307

Canvas ballet slipper features a suede split-sole, canvas upper material and a cotton elastane arch insert. Other features include an elasticized drawstring, pre-sewn elastic instep crossed for proper arch and ankle support.

Size: 30 to 46 No Half Size Width: Narrow - Medium

Canvas split-sole ballet slipper with pre-sewn crisscrossed elastics.

Size: 26 to 46 No Half Size Width: Narrow - Medium

Leather ballet shoe with suede split sole, soft and comfortable sheep leather upper material. Flexible lining, pre-sewn elastic instep with an elastic drawstring.