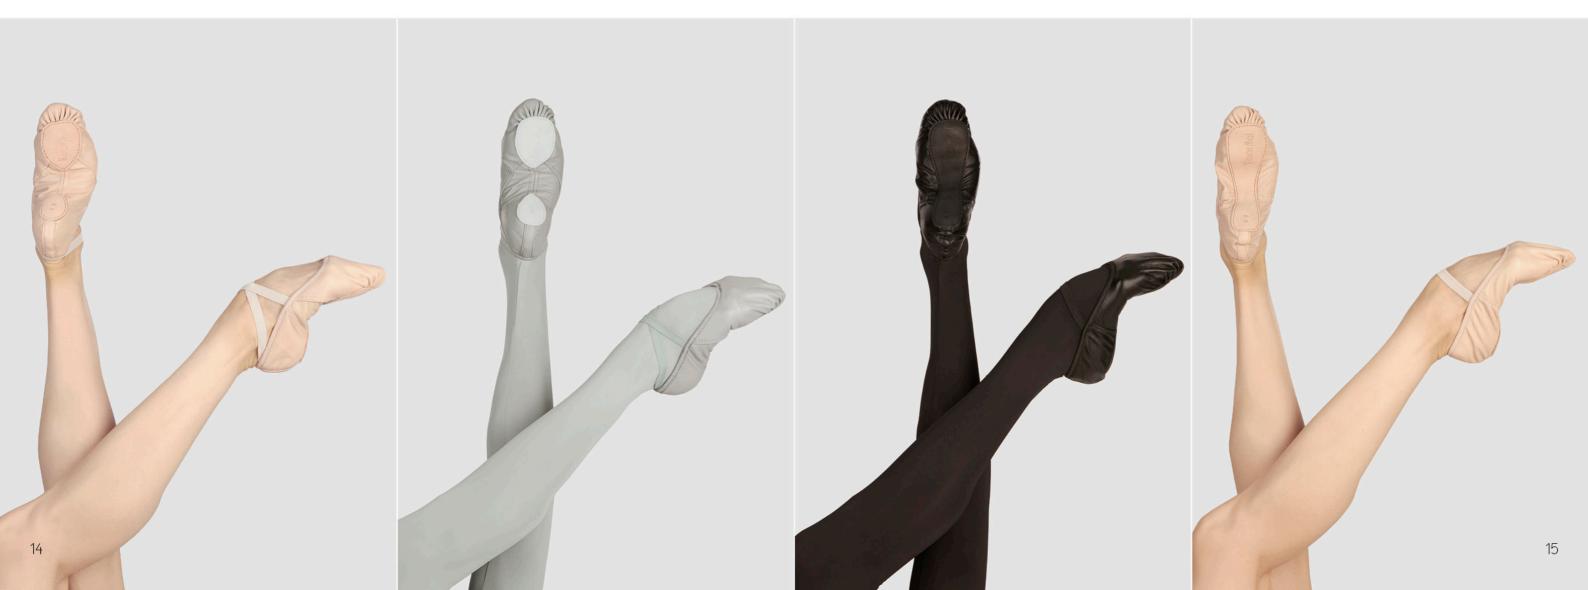

# PLUTON º

Split-sole premium "stretch" leather ballet shoe. Full glove leather. Handmade and machine stitched. No drawstring binding provides unsurpassed comfort and flexibility. This premiere shoe also offers flat stitch pleats that prevent bunching and bulging under the toes and the sole of the foot. Lower vamp and sides show off the arch of the foot while the premium glove leather material will hug the dancer's foot and provide a sleek and professional look.

### NEPTUNE

This premium split-sole ballet shoe features high quality canvas and flexible lining for comfort. Flat stitch pleats prevent bunching and bulging under the toes and the sole of the foot. Lower vamp and sides, as well as special arch stiching that shows of the arch of the foot. The shape of the sole creates a better profile under the foot.

Available in two widths

Split-sole

Canvas

Pre-sewn elastic

Size: 26 to 46 No Half Size Width: Narrow - Medium

Split-sole stretch canvas ballet shoe. Full stretch canvas. Handmade and machine stitched. No drawstring elastic binding, which provides unsurpassed comfort and flexibility. This premiere shoe also offers flat stitch pleats that prevent bunching and bulging under the toes and the sole of the foot. Lower vamp and sides show off the arch of the foot while the stretch canvas material will hug the dancer's foot, providing a sleek and professional look.

### PALLAS

Split-sole canvas ballet shoe with an elastic insert that pulls up under the arch for extra support and a sleek look. Flat stitch pleats prevent bunching and bulging under the toes and the sole of the foot. Lower sides and vamp provide a sleek silhouette of the arch and provide maximum comfort.

# SATURNE

Split-sole premium leather ballet shoe. Full glove leather. Handmade and machine stitched. This premiere shoe also features flat stitching of the pleats that prevents bunching and bulging under the toes and the sole of the foot.