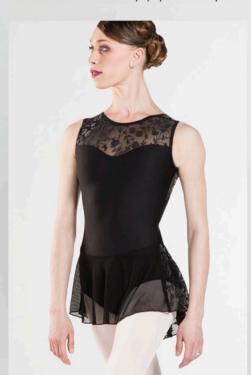

# BALLERINE

Microfiber basic, simple and elegant camisole dress, with a mid-back profile, front pinch and attached four-way stretch tulle skirt. Fully front lined.

Microfiber - Stretch Tulle

Children : 4/6 - 6/8 - 8/10 - 10/12 Ladies : XS - S - M - L