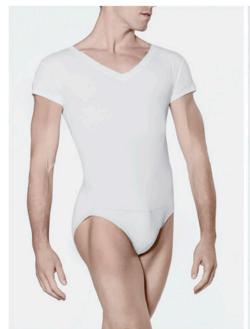

## IVAN

Short sleeve V-neck cotton leotard features a builtin fully front padded dance belt with thong back. An ideal uniform piece for all ages.

### Cotton

Children : 6/8 - 8/10 - 10/12 Men : XS - S - M - L - XL