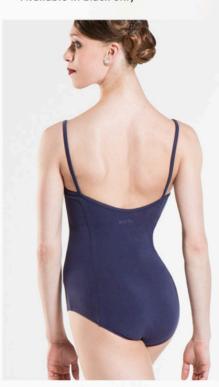

# BALLERINE

Microfiber basic, simple and elegant camisole dress, with a mid-back profile, front pinch and attached four-way stretch tulle skirt. Fully front lined.

Microfiber - Stretch Tulle

Children : 4/6 - 6/8 - 8/10 - 10/12 Ladies : XS - S - M - L

### THALIA

Microfiber basic camisole leotard with a V-back and back seam. Full front lining. This is the most requested leotard in basics.

### Microfiber

Children: 4/6 - 6/8 - 8/10 - 10/12

Ladies: XS - S - M - L

Emeline is a Wear Moi microfiber basic tank leotard. Modest and comfortable, with full

### Microfiber

Children : 4/6 - 6/8 - 8/10 - 10/12 Ladies : XS - S - M - L

Microfiber basic tank dress with front pinch. Full front lining, U-cut back and attached four-way stretch tulle skirt.

Microfiber - Stretch Tulle