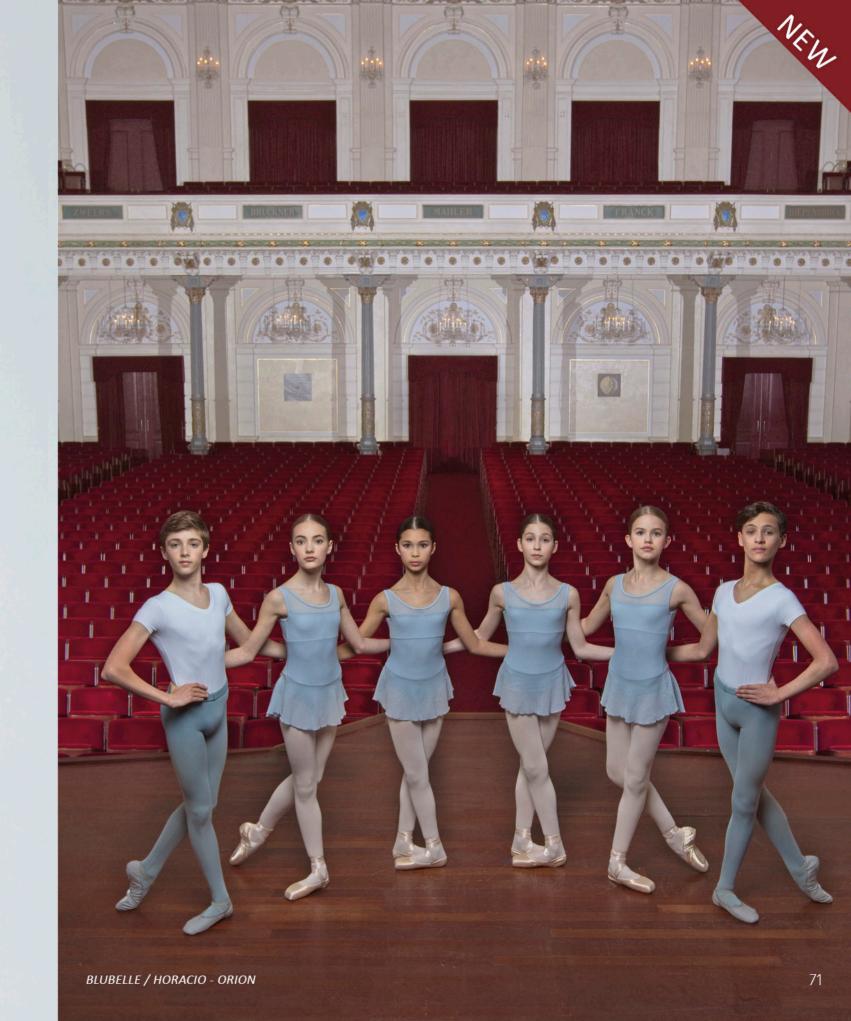

# BLUBELLE

An elegant dress with mini flower lace features throughout, a four-way stretch mesh creates an ethereal look. Ballet leg cut and full front lining.

Microfiber - Stretch Lace

Children: 4/6 - 6/8 - 8/10 - 10/12

Ladies: XS - S - M - L