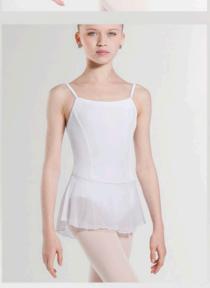

# BALLERINE

Microfiber basic, simple and elegant camisole dress, with a mid-back profile, front pinch and attached four-way stretch tulle skirt. Fully front lined.

Microfiber - Stretch Tulle

Children : 4/6 - 6/8 - 8/10 - 10/12 Ladies : XS - S - M - L