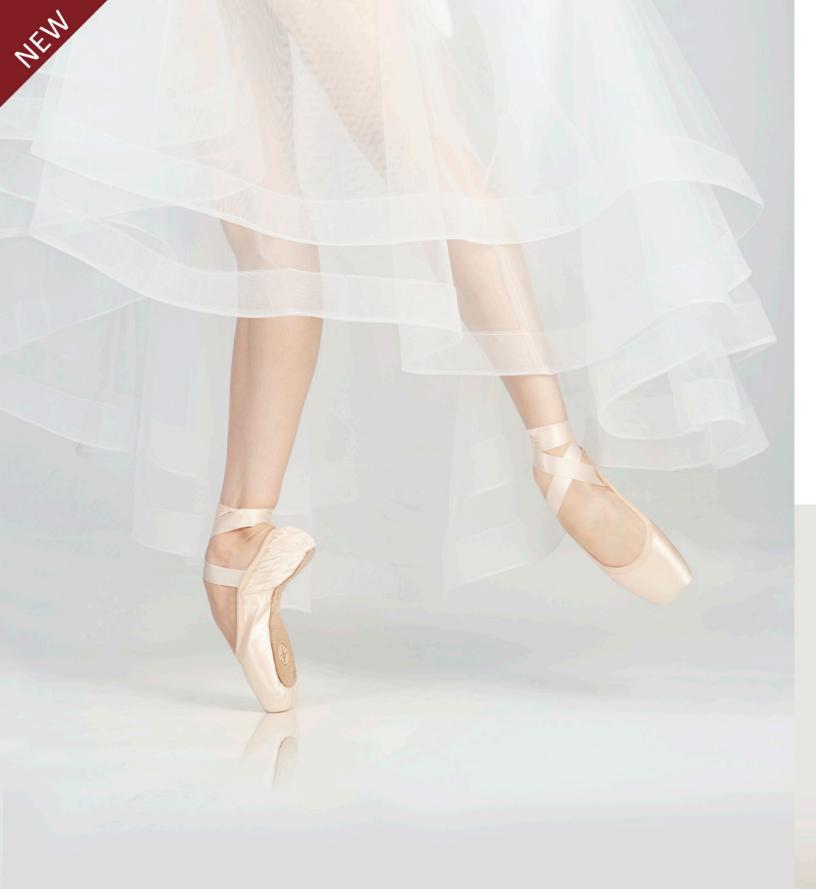

### Unlimited options, precision fit

Designed and handcrafted in the finest European traditions, La Pointe displays a classic look, but with a new age feel.

Traditionally stitched inside out, it is made with natural materials of the highest quality, offering non-slip leather outsole and sleep pleats.

Its specially developed toe box utilizes a superior paste designed specifically for a softer more comfortable shoe, which forms easily to the shape of an individual's foot, while maintaining a softer feel with less break-in time.

Its reinforced platform also significantly prolongs the lifespan of the shoe.

La Pointe offers a variety of lengths, widths, shapes and strengths to uniquely fit each specific foot to ensure a flawless performance every time, and suit the needs of any dancer, from beginners to professionals.