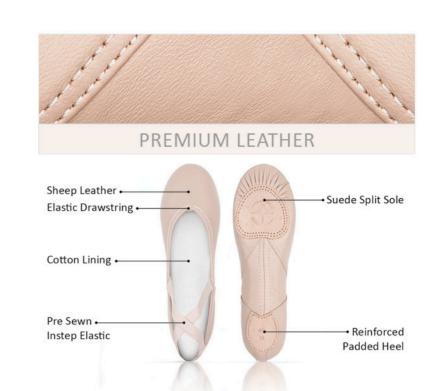

# SATURNE

Split-sole premium leather ballet shoe. Full glove leather. Handmade and machine stitched. This premiere shoe also features flat stitching of the pleats that prevents bunching and bulging under the toes and the sole of the foot.

Lower vamp shows off the arch of the foot while the premium glove leather material will hug the dancer's foot and provide a sleek and professional look.

Available in two widths Split-sole Leather Pre-sewn elastic

Size : 26 to 46 No Half Size Width : Narrow - Medium

11