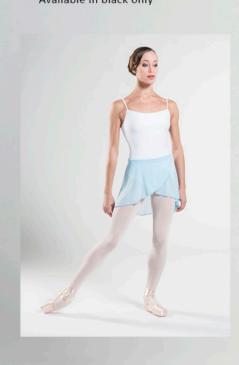

XS-S-M-L



















BLACK

## LYS

One of our most popular styles. Lys mock turtleneck leotard features a beautiful open back and chic panels of sheer stretch tulle with a Swiss Dot pattern and a button closure. Fully

Ladies: XS-S-M-L









Merveille tank leotard with thin strapped back features sheer Swiss Dot stretch tulle panels accenting the V-back and sweetheart neckline effect. Fully front lined and comfortable.

Microfiber - Flocked Tulle

Children: 6/8 - 8/10 - 10/12 Ladies: XS-S-M-L







front lined for comfort. Microfiber - Flocked Tulle



# ALEGRO

Sheer four-way stretch tulle wrap skirt, featuring a stretch waistband and beautiful hem.
Is ideal for uniforms.

### Stretch Tulle

Children: 4/8 - 8/12

Ladies: XS/S - M/L - XL/XXL\*\*

\*\* Available in black only





## DAPHNE

Sheer four-way stretch tulle pull on skirt features a color matched elastic waistband. Length of the skirt depends on size.

### Stretch Tulle

Children: 4/8 - 8/12 Ladies: XS/S - M/L



### DELIA

A longer style faux wrap skirt. Beautiful four-way stretch mesh and signature Wear Moi hem.

### Stretch Tulle



### MAGDA

A 6 cm addition to our most popular skirt, Daphne, makes this four-way stretch mesh pull on skirt a must have.

### Stretch Tulle



### DOLLY

This classic length faux wrap skirt is made from four-way stretch mesh with exclusive Wear Moi hem.

### Stretch Tulle

Children: 4/8 - 8/12 Ladies: XS/S - M/L





Soft midnight floral micromesh pull-on skirt.

Printed Stretch Mesh Ladies: XS/S - M/L



Soft pastel floral micromesh pull-on skirt. Made from our class