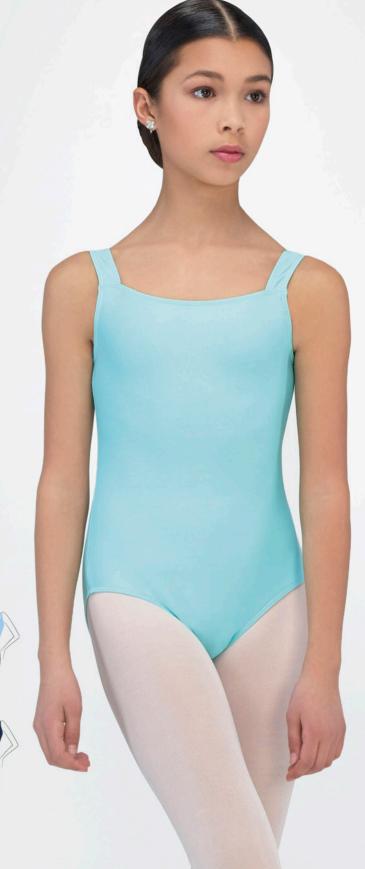

- L









### COLOMBINE

Microfiber basic, classic fully front lined camisole dress, featuring an attached fourway stretch tulle skirt. Available in a wide range of colors.

Microfiber - Stretch Tulle

Children : 4/6 - 6/8 - 8/10 - 10/12 Ladies : XS - S - M - L - XL\*\* - XXL\*\*

\*\* Available in black only









### GALATE

Elegant, pinched front, tank leotard, with detail under the bust. Made with soft microfiber. Full front lining.

### Microfiber

Children: 4/6 - 6/8 - 8/10 - 10/12 Ladies: XS - S - M - L - XL\*\* - XXL\*\*

- \* Not available in sizes 4/6 and 6/8
- \*\* Available in black only





# EMERAUDE

Inspired by one of our top sellers. Microfiber, basic tank leotard, full front lining.

### Microfiber

Children: 4/6 - 6/8 - 8/10 - 10/12

Ladies : XS - S - M - L







# NICEA

Classic tank with flattering empire seam, sweetheart neckline, attached stretch tulle skirt, soft microfiber bodice, and full front lining.

Microfiber - Stretch Tulle

Children: 4/6 - 6/8 - 8/10 - 10/12

Ladies: XS - S - M - L

\* Not available in sizes 4/6 and 6/8



Gorgeous, soft, microfiber tank leotard with pinch front, sweetheart neckline and empire waist. Leotard features an attached four-way stretch ballet skirt, full front lining and a ballet cut leg line.

### Microfiber

BLACK

LILAC

PACIFIC

Children: 4/6 - 6/8 - 8/10 - 10/12

Ladies: XS-S-M-L

\* Not available in sizes 4/6 and 6/8









# SARA

This beautiful princess-seam camisole style leotard has slimming ribbed detail on each side and features mid v-back with ribbed detail. Full front lining.

Microfiber -