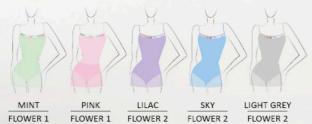

Microfiber - Printed Stretch Mesh

Children: 6/8 - 8/10 - 10/12 Ladies: XS - S - M - L

FLOWER 1 FLOWER 2 FLOWER 2 FLOWER 2