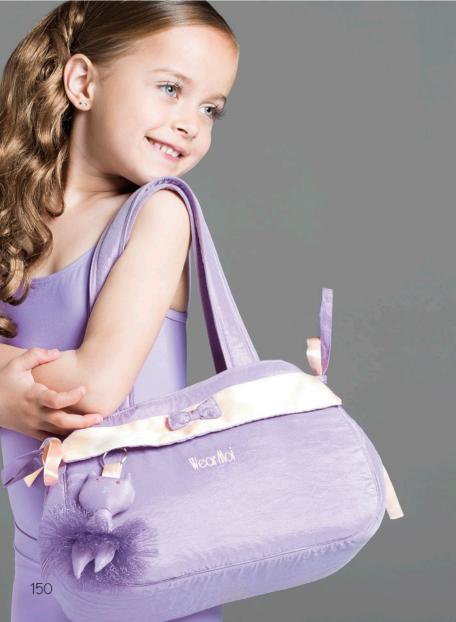

Waterproof Nylon

SIZE:

Height: 40 cm Width: 30 cm

Taffeta and satin create this adorable children's handbag. Comes complete with a magnet closure and two pockets on the interior, a zip pocket on the front and a shoe compartment. Free keychain attached. Sold separately on page 186.

Taffeta - Satin

SIZE: Height : 19 cm Width : 30 cm