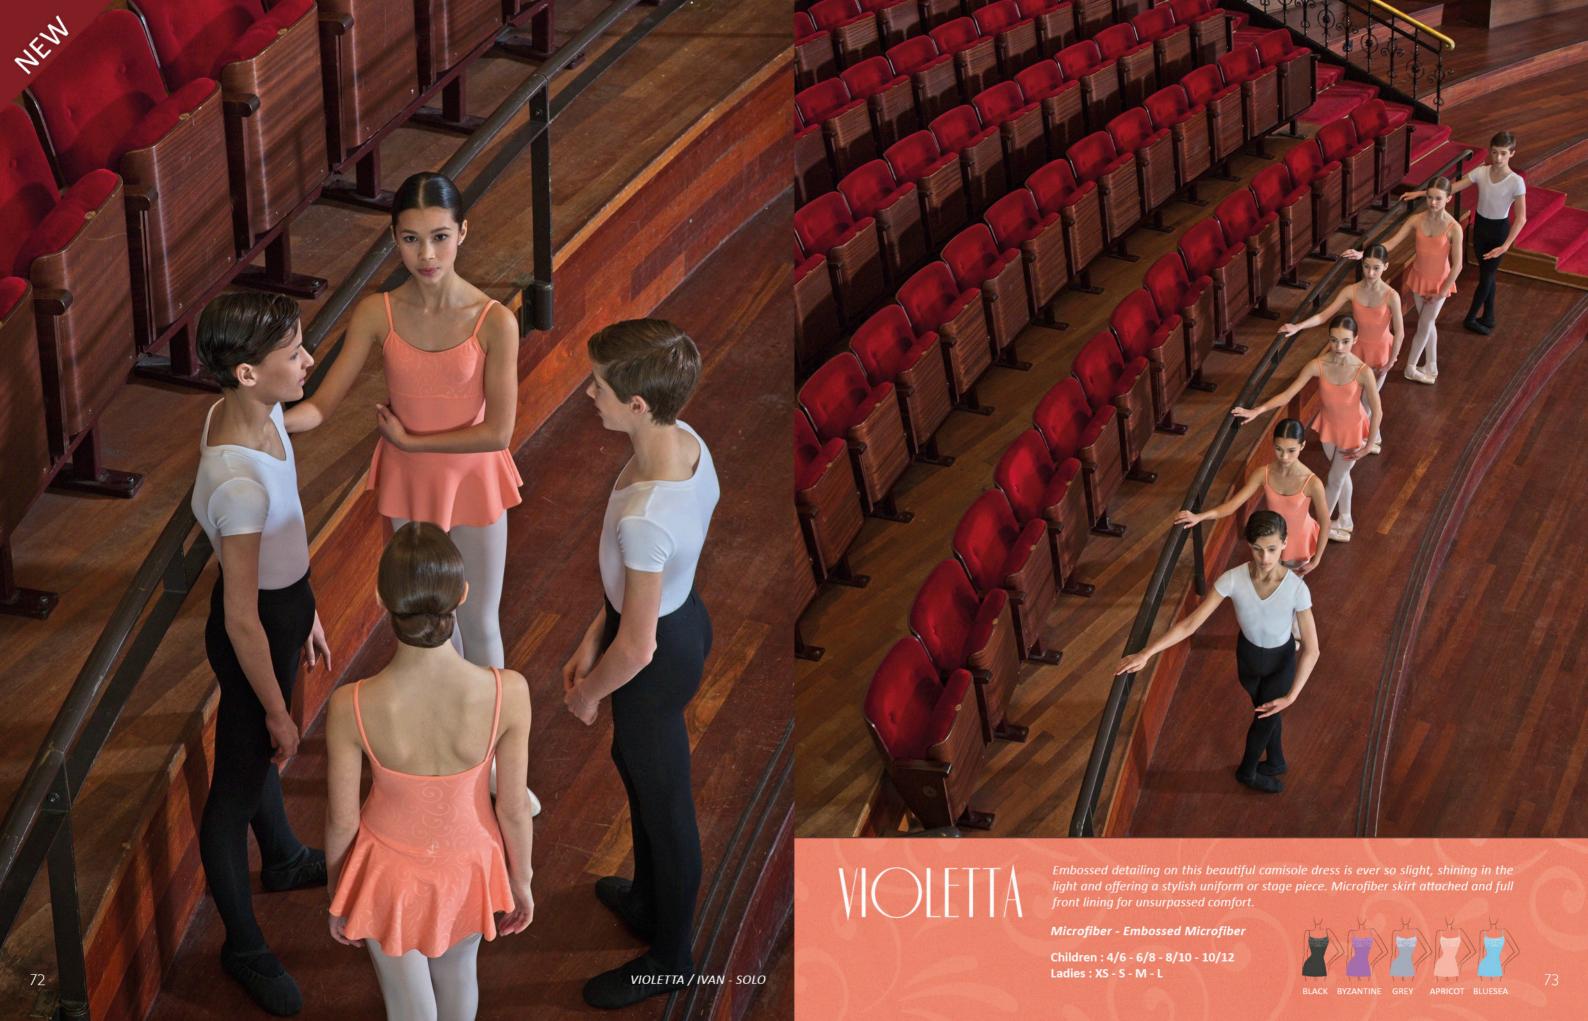

# INCAS

A flattering V-front tank style leotard, featuring a low open plunging V-style back. Embossed microfiber shows off the intriguing detail on the garment. Full front lining.

Microfiber - Embossed Microfiber

Children: 6/8 - 8/10 - 10/12 Ladies: XS-S-M-L

A new take on microfiber detail is featured in this classic camisole leotard, with embossed detail that shines in the light. This garment is simple yet very elegant and will become a favorite in your dance bag. Full front lining.

Microfiber - Embossed Microfiber

Children: 4/6 - 6/8 - 8/10 - 10/12

Ladies: XS-S-M-L

BLACK BYZANTINE GREY APRICOT BLUESEA