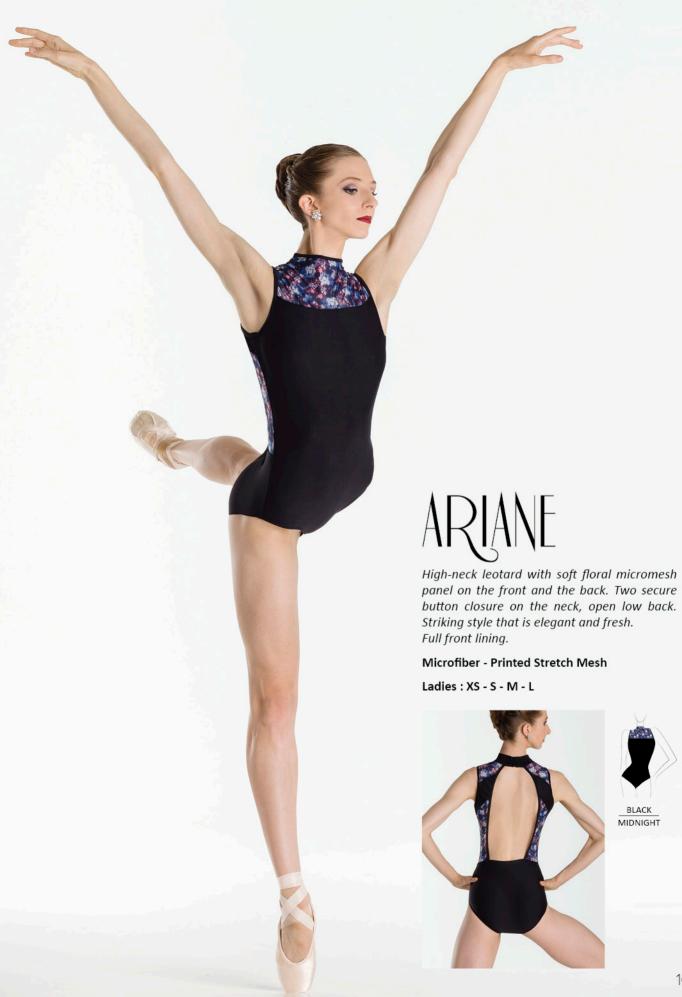

# ERELL

Light and fresh, this ethereal cap-sleeve leotard, with soft floral micromesh detail and mesh panel on back, will charm any dancer. Beautiful design and soft feel of the materials provide great comfort. Full front lining.

Microfiber - Printed Stretch Mesh - Strech Tulle

Children: 6/8 - 8/10 - 10/12 Ladies: XS - S - M - L

Camisole leotard with micromesh detail that features beautiful deep midnight garden colors of blue, red and white. Bow-like detail on the back of the leotard creates a unique look. Open mid-back and ballet leg cut. Full front lining.