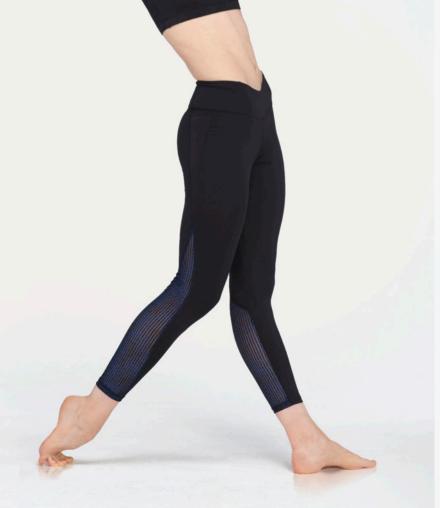

### BEGONIA

A mock turtleneck leotard with a mid back and rich night blue detail on the four way stretch mesh. Ballet leg cut and two secure button closure on the back on the neck. Full front lining.

Microfiber - Printed Stretch Stripes Mesh

Ladies: XS-S-M-L

Leggings with rich night blue details on mesh accents along the lower portion of the leg, elastic waistband added for comfort. These leggings are made to stand out.

Microfiber - Printed Stretch Stripes Mesh

Ladies: XS - S - M - L - XL