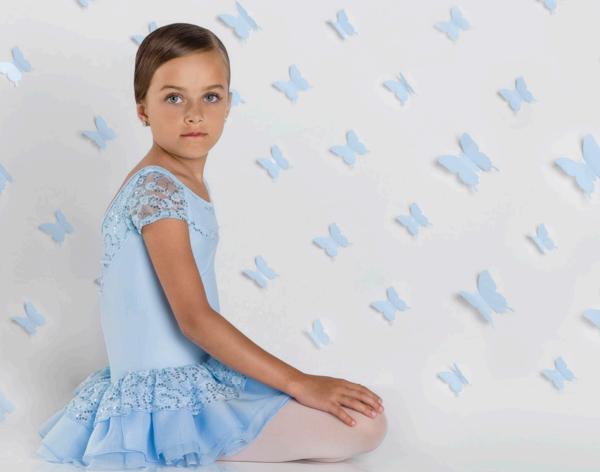

four-way stretch tulle pull on skirt. Made on our best-selling Daphne skirt pattern.

Flocked Stretch Tulle

Ladies : XS/S - M/L



BLACK















# DIADEME

Cute and fun, this beautiful leotard features a slight sparkle in the material and a unique design that makes a girl feel like a princess. Full front lining.

### Microfiber

Children: 2/4 - 4/6 - 6/8 - 8/10 - 10/12 - 12/14



BLACK WHITE





## KIMI

Beautiful short-sleeve leotard with an added sparkle from soft sequin material. Features a v-back with three strap detail. Full front lining.

Microfiber - Sequin Stretch Lace Children: 2/4 - 4/6 - 6/8 - 8/10 -10/12 - 12/14



A four-layer tutu with elastic waistband for comfort.

Microfiber Sequin Stretch Lace Stretch Mesh

Children:

2/4 - 4/6 - 6/8 - 8/10 -10/12 - 12/14











BONHEUR

A fairytale dress with sparkle. This beautiful children's dress features a unique, comfortable style. Cut with soft sequin detail, a four layer tutu, and full front lining.

Microfiber - Sequin Stretch Lace - Stretch Mesh

Children: 2/4 - 4/6 - 6/8 - 8/10 - 10/12 - 12/14



LILAC

# 

Elegant dress that brings classic and modern eras together. This gorgeous design features a combination of simple four-way stretch mesh and burnout jersey details. Beautiful open mid back with extra detail. Full front lining, ballet leg cut.

Microfiber - Burnout Tulle Jersey - Stretch Tulle

Children : 6/8 - 8/10 - 10/12 Ladies : XS - S - M - L





BLACK WHITE





A cute dress with an open v-back and cap sleeves. Pretty bow detail on the back. Comfortable microfiber and full front lining.

Mic