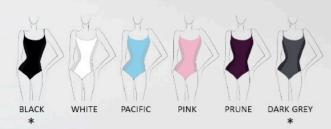

### THALIA

Microfiber basic camisole leotard with a V-back and back seam. Full front lining. This is the most requested leotard in basics.