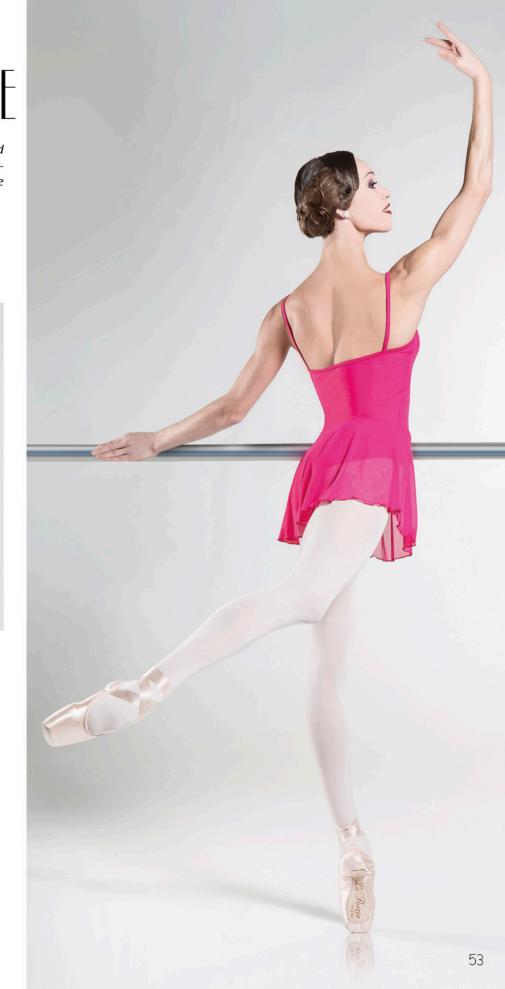

S - M - L - XL\*\* - XXL\*\* \*\* Available in black only







# CORALIE

Short sleeve microfiber basic, featuring a modest, high back-cut and full front lining.

### Microfiber

Children: 4/6 - 6/8 - 8/10 - 10/12 Ladies: XS - S - M - L











# ARDESIA

Short sleeve microfiber basic dress, featuring a modest, high back-cut and an attached four-way stretch tulle skirt. Fully front Lined.

Microfiber - Stretch Tulle

Children: 4/6 - 6/8 - 8/10 - 10/12

Ladies: XS - S - M - L









### COLOMBINE

Microfiber basic, classic fully front lined camisole dress, featuring an attached fourway stretch tulle skirt. Available in a wide range of colors.

Microfiber - Stretch Tulle

Children : 4/6 - 6/8 - 8/10 - 10/12 Ladies : XS - S - M - L - XL\*\* - XXL\*\*

\*\* Available in black only









### GALATE

Elegant, pinched front, tank leotard, with detail under the bust. Made with soft microfiber. Full front lining.

### Microfiber

Children: 4/6 - 6/8 - 8/10 - 10/12 Ladies: XS - S - M - L - XL\*\* - XXL\*\*

- \* Not available in sizes 4/6 and 6/8
- \*\* Available in black only





# EMERAUDE

Inspired by one of our top sellers. Microfiber, basic tank leotard, full front lining.

### Microfiber

Children: 4/6 - 6/8 - 8/10 - 10/12

Ladies : XS - S - M - L







# NICEA

Classic tank with flattering empire seam, sweetheart neckline, attached stretch tulle skirt, soft microfiber bodice, and full front lining.

Microfiber - Stretch Tulle

Children: 4/6 - 6/8 - 8/10 - 10/12

Ladies: XS - S - M - L

\* Not available in sizes 4/6 and 6/8



Gorgeous, soft, microfiber tank leotard