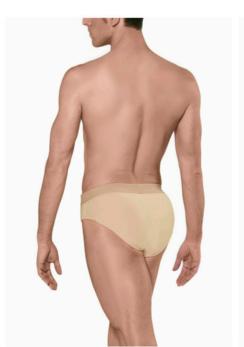

## FULL SEAT DANCE BELT

Boys/Mens full back dance belt. Features 4cm elastic waistband, contoured front shaped to the male anatomy and full front padding.

### Cotton

Children: 4/6 - 6/8 - 8/10 - 10/12 Men: XS - S - M - L