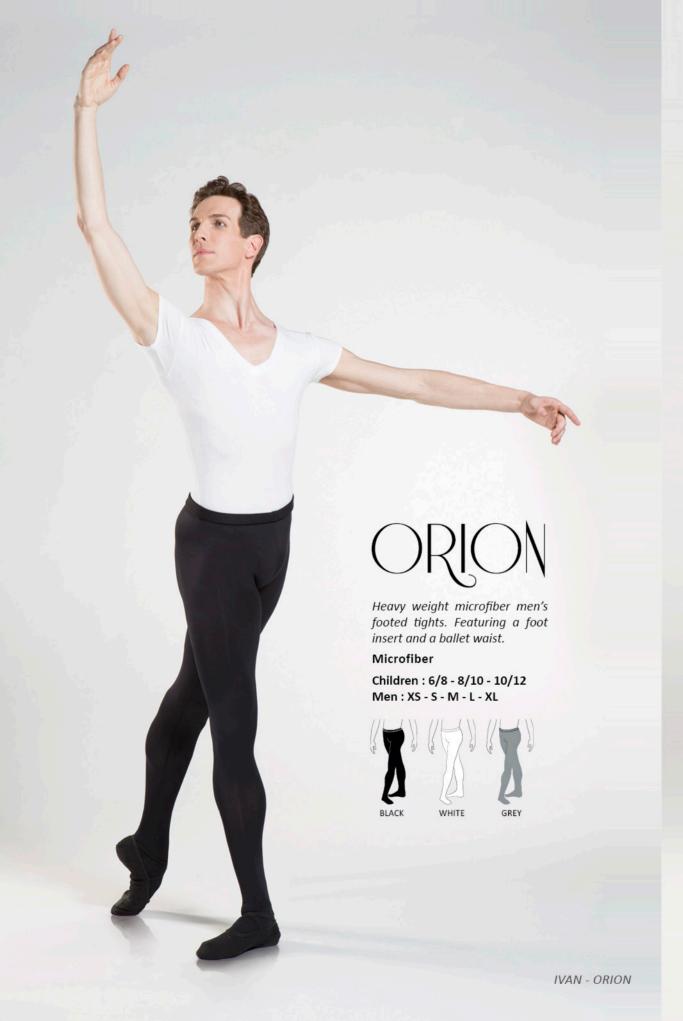

## HAMADA

This heavyweight footless tight for men features a ballet style high waist that can be rolled down, or worn with suspenders for class or performance.

### Cotton

Children: 4/6 - 6/8 - 8/10 - 10/12 Men: XS - S - M - L - XL

80L0

Heavyweight mens footed tights with a ballet style high waist.

Cotton

Children: 4/6 - 6/8 - 8/10 - 10/12

Men: XS - S - M - L - XL