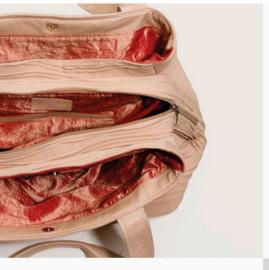

## DW 66

This multi-compartment dance tote bag incorporates slimming waves with practical outer compartments that close with magnetic studs for easy access. Center compartment closes with zipper for security. Leather handles and detail.

Wear Moi tutu keychain included. Sold separately on page 201.

### Microfiber - Leather

SIZE:

Height : 30 cm Width : 50 cm

GRAPE