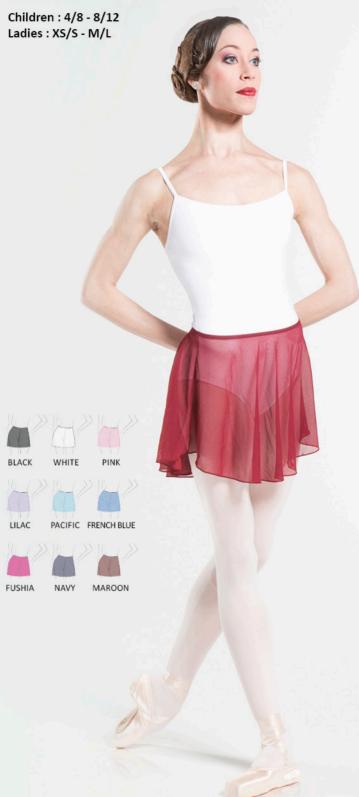

### COLOMBINE

Microfiber basic, classic fully front lined camisole dress, featuring an attached fourway stretch tulle skirt. Available in a wide range of colors.

Microfiber - Stretch Tulle

Children : 4/6 - 6/8 - 8/10 - 10/12 Ladies : XS - S - M - L - XL\*\* - XXL\*\*