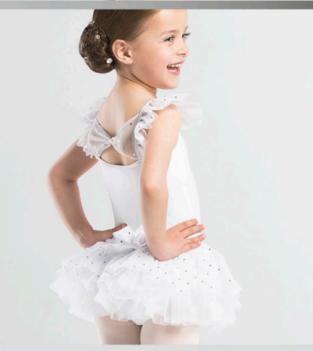

## CAPUCINE

Hologram sequins sparkle on this chic and adorable tutu dress. Featuring a strap wing ruffle, bow gather on back, a bow tie on lower back and four layers of soft tulle.

Microfiber - Sequin Tulle

Children: 2/4 - 4/6 - 6/8 - 8/10 - 10/12 - 12/14

A large size quilted tote bag, honeycomb textured, with inside compartment. Satin lining and drawstring cinch closure.