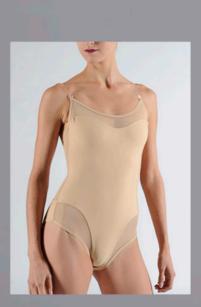

## COREA

Camisole undergarment leotard features adjustable silicone straps with four attachment points on the back for multiple styling options. Sheer panels on the back, at the neckline, and along the leg line, offer coverage while blending with skin tone for less visibility beneath costumes and rehearsal dancewear.

Soft Microfiber - Stretch Tulle Ladies : XS - S - M - L

NUDE

Comfortable thong for dancers, thin four-way stretch mesh and soft microfiber help this undergarment disappear under any leotard or costume piece.