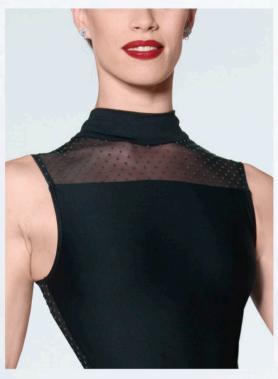

ck tank dress with wider and supportive straps. Attached sheer four-way stretch tulle skirt and unexpected lace panel detail on top part of the back.

Microfiber - Stretch Tulle - Stretch Lace

Children: 6/8 - 8/10 - 10/12 Ladies: XS-S-M-L



















BLACK

## LYS

One of our most popular styles. Lys mock turtleneck leotard features a beautiful open back and chic panels of sheer stretch tulle with a Swiss Dot pattern and a button closure. Fully

Ladies: XS-S-M-L









Merveille tank leotard with thin strapped back features sheer Swiss Dot stretch tulle panels accenting the V-back and sweetheart neckline effect. Fully front lined and comfortable.

Microfiber - Flocked Tulle

Children: 6/8 - 8/10 - 10/12 Ladies: XS-S-M-L







front lined for comfort. Microfiber - Flocked Tulle



# ALEGRO

Sheer four-way stretch tulle wrap skirt, featuring a stretch waistband and beautiful hem.
Is ideal for uniforms.

### Stretch Tulle

Children: 4/8 - 8/12

Ladies: XS/S - M/L - XL/XXL\*\*

\*\* Available in black only





## DAPHNE

Sheer four-way stretch tulle pull on skirt features a color matched elastic waistband. Length of the skirt depends on size.

### Stretch Tulle

Children: 4/8 - 8/12 Ladies: XS/S - M/L



### DELIA

A longer style faux wrap skirt. Beautiful four-way stretch mesh and signature Wear Moi hem.

### Stretch Tulle



### MAGDA

A 6 cm addition to our most popular skirt, Daphne, makes this four-way stretch mesh pull on skirt a must have.

### Stretch Tulle



### DOLLY

This classic length faux wrap skirt is made from four-way stretch mesh with exclusive We