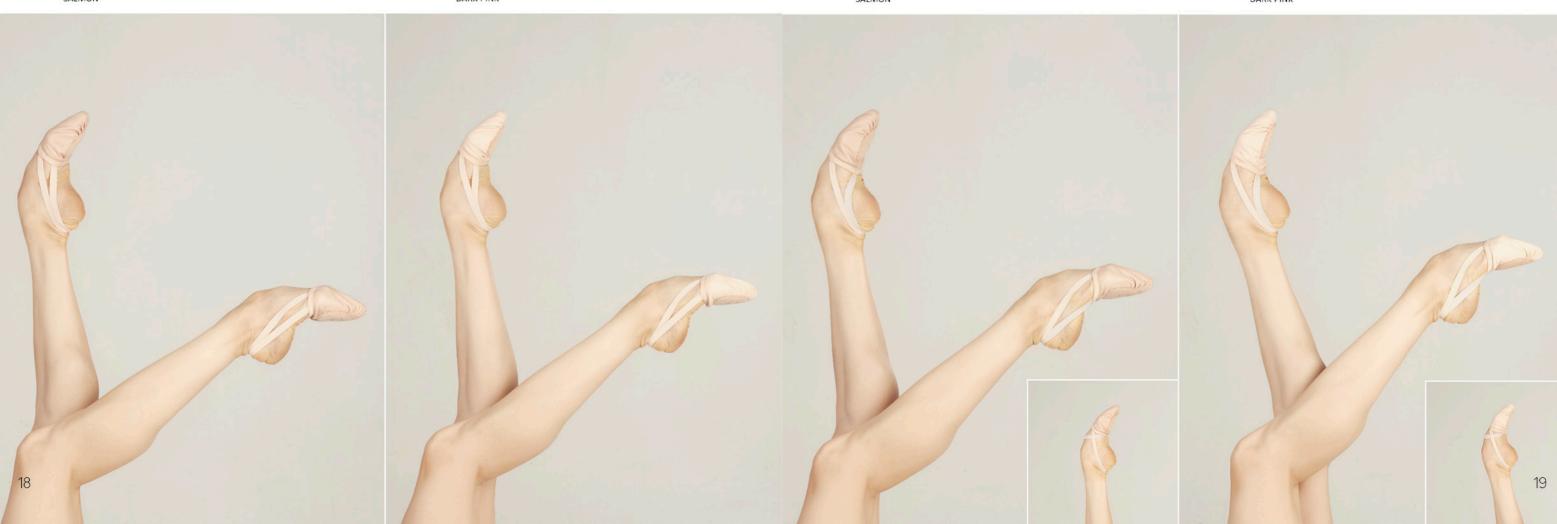

### Wings

### **STANDARD WINGS:**

Standard wings are typically recommended for a foot that has shorter toes and if a dancer has a hard time to roll through «Demi Pointe».

### HIGH WINGS:

Recommended for medium to long toes. High wings are very supportive throughout the entire wing area preventing creasing in the joint area.