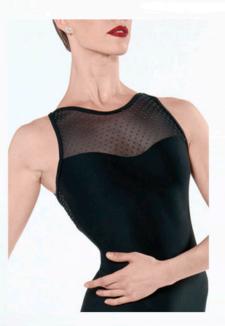

# AMOUR

A halter leotard with a unique Wear Moi shirt collar design, a quarter zip opening and a two-button closure. This unique leotard showcases soft flocking on four-way stretch tulle. For added comfort it is fully lined, with an open half back and a flattering ballet leg cut.

Microfiber - Flocked Stretch Tulle

Ladies: XS - S - M - L

BLACK