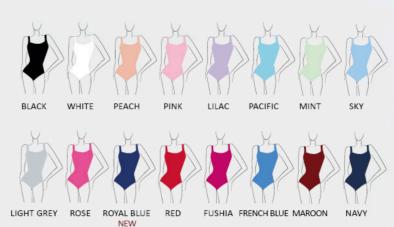

Microfiber - Stretch Tulle

Children: 6/8 - 8/10 - 10/12 Ladies: XS - S - M - L

BLACK MAROON LIGHT GREY LILAC PACIFIC MINT