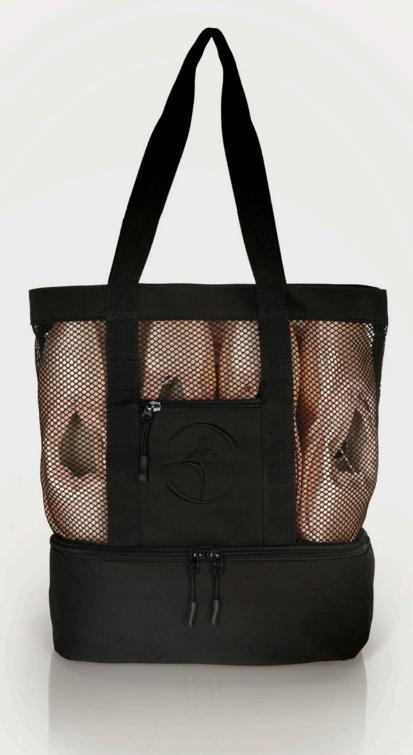

### **POLYESTER PU Leather**

SIZE:

Height: 23 cm Width: 26 cm

This pointe shoe carry bag features a spacious mesh compartment for all your dance shoes, front zip pocket for your sewing accessories, and a bottom zip compartment that will be very useful.