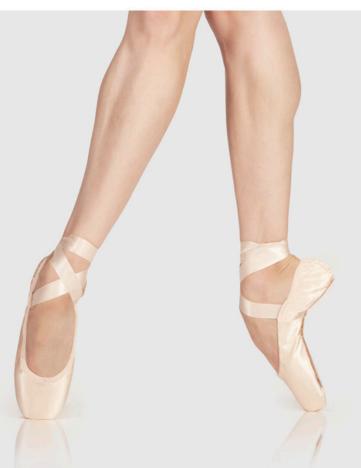

Handmade, in a classic "turn shoe" (made insideout) technique by craftsmen trained in the best traditions of European shoe making. Brand new pre-arched lasts were created especially for dancer's foot shape.

The elastic binding promotes a smooth line throughout the foot, the binding lays completely at on top of the foot. Flexible paste allows proper fit and enhanced flexibility while the reinforced toe box provides extended wear time. Coated silicone gel tip pad contributes to extra comfort. High wings built up gradually support the foot and create a beautiful, clean look. The slightly rounded reinforced platform is designed to flatten to the dancer's balance point, typically the platform will morph within one to two hours of practice.

All three shank options are flexible and allow the dancer to roll through demi-pointe. The shank follows the arch with precision, while providing proper support en-pointe. Polyurethane (microfiber) insole and heel area lining prevents "sliding" in the shoe and wicks away moisture. Minimal materials used to achieve light weight. An embossed outsole creates more traction.

\*Attached Satin Ribbon