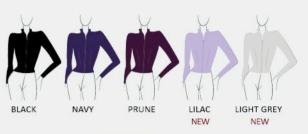

### COOPER.

A men's cut hooded jacket, two pockets and front zipper. Perfect for a dancer that wants to stay warm as well as travel uniform for your team or school. Pair with Belem pant for a complete look.

Viscose Polyamide

Children: 6/8 - 8/10 - 10/12 Men: XS - S - M - L