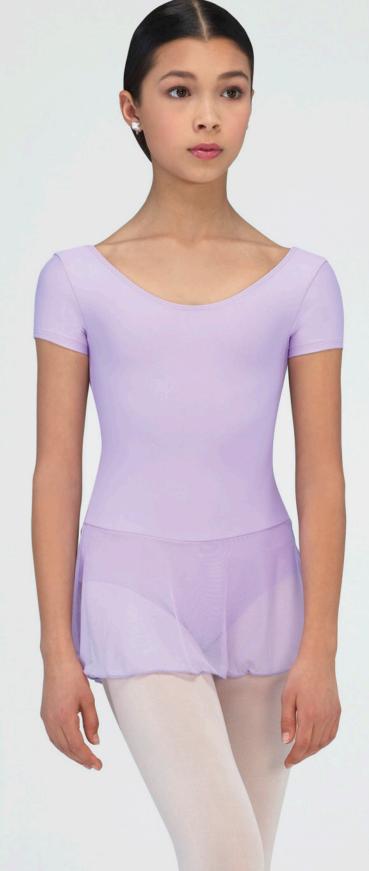

# BALLERINE

Microfiber basic, simple and elegant camisole dress, with a mid-back profile, front pinch and attached four-way stretch tulle skirt. Fully front lined.

Microfiber - Stretch Tulle

Children : 4/6 - 6/8 - 8/10 - 10/12 Ladies : XS - S - M - L