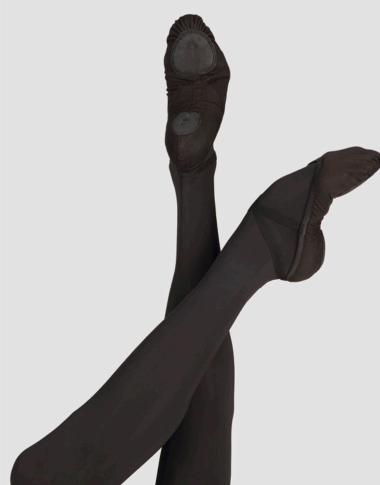

# WM 307

Canvas ballet slipper features a suede split-sole, canvas upper material and a cotton elastane arch insert. Other features include an elasticized drawstring, pre-sewn elastic instep crossed for proper arch and ankle support.

Size: 30 to 46 No Half Size Width: Narrow - Medium

Canvas split-sole ballet slipper with pre-sewn crisscrossed elastics.

Size: 26 to 46 No Half Size Width: Narrow - Medium

Leather ballet shoe with suede split sole, soft and comfortable sheep leather upper material. Flexible lining, pre-sewn elastic instep with an elastic drawstring.