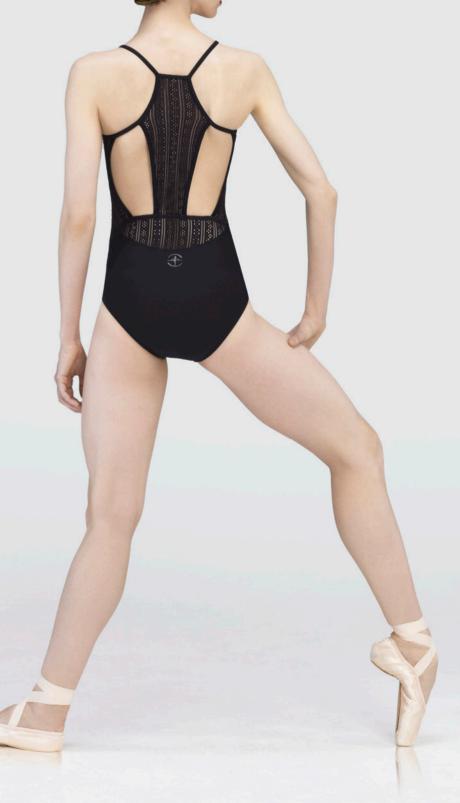

# LADIVA

A must have, long sleeve leotard with stunning white and gold mini flower detail and open back, one button closure this unique leotard is sure to be a favorite in the collection.
Full front lining.

Microfiber - Printed Microfiber

Ladies : XS - S - M - L