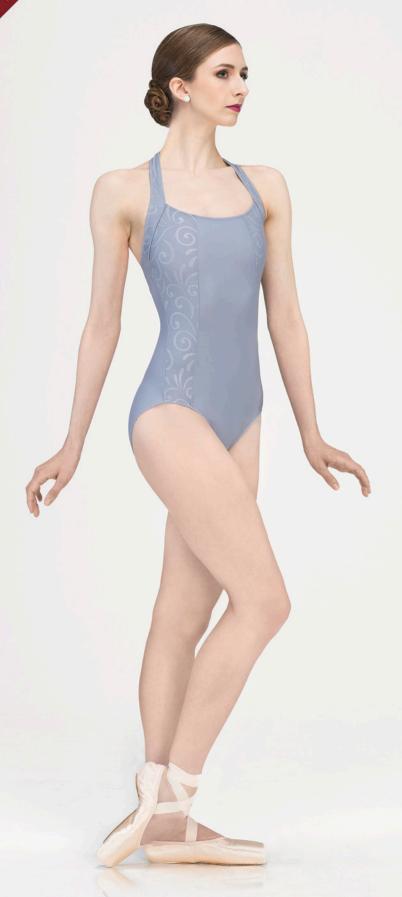

Children: 6/8 - 8/10 - 10/12 Ladies: XS-S-M-L

A new take on microfiber detail is featured in this classic camisole leotard, with embossed detail that shines in the light. This garment is simple yet very elegant and will become a favorite in your dance bag. Full front lining.

Microfiber - Embossed Microfiber

Children: 4/6 - 6/8 - 8/10 - 10/12

Ladies: XS-S-M-L

BLACK BYZANTINE GREY APRICOT BLUESEA