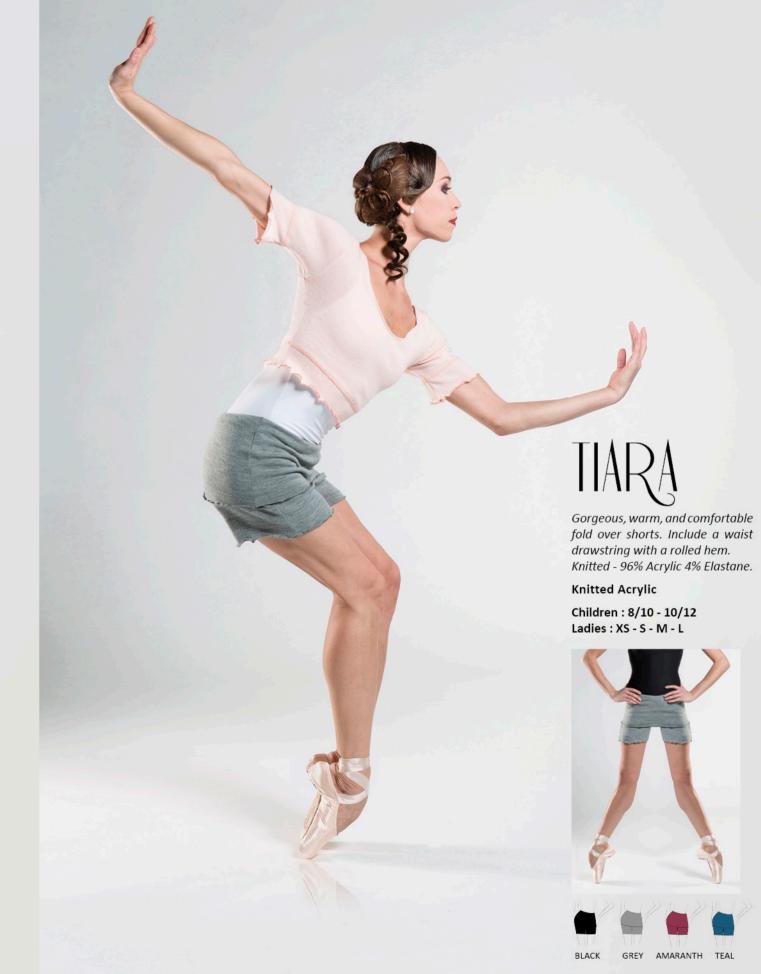

A fresh take on warm-up shorts. Knit lace and acrylic base are here to take your warm-up fashion to the next level. Decorative bow is attached to the front of the elastic waistband.

**Knitted Acrylic** 

Children: 8/10 - 10/12 Ladies: XS-S-M-L

A knit sweater that is a fashion statement. The comfortable and soft knit lace brings together this timeless look. Thumbholes added to complete the look of a fashionista in class.

### Knitted Acrylic

Children: 8/10 - 10/12 Ladies: XS - S - M - L

These comfortable and incredibly soft knit lace pants are a gem. Tailored at the bottom, these pants keep out of your way while you are dancing. The knit lace panel on the sides make a statement. Decorative bow is attached to the wide comfort elastic waistband.

### **Knitted Acrylic**

Children: 8/10 - 10/12 Ladies: XS-S-M-L