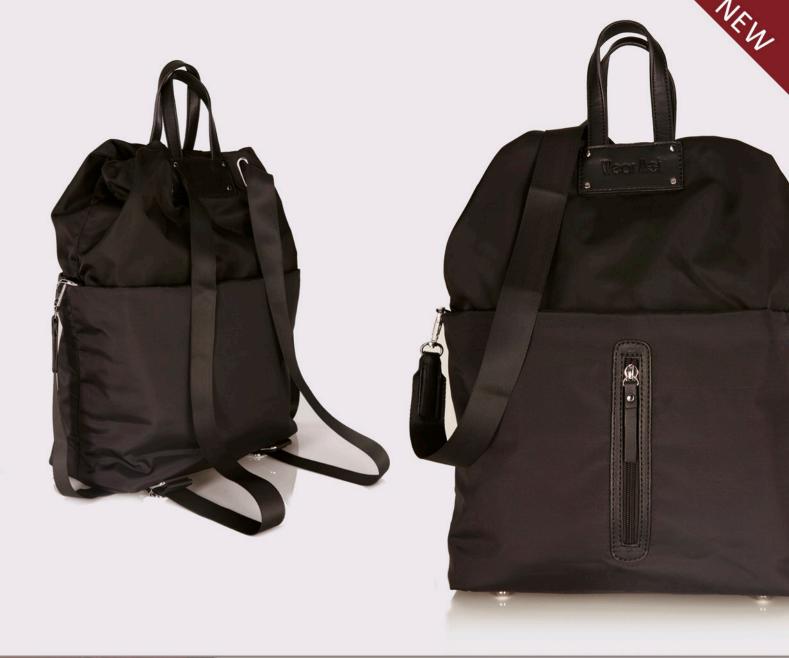

Honeycomb Fabrics Breathable Mesh

SIZE:

Height: 38 cm Width: 30 cm

A nylon backpack and a comfortable shoulder strap. Very functional with multiple compartments inside and three zipped pockets on the outside. Waterproof and fashionable all in one. This multipurpose backpack is perfect for dance classes and everyday use.

Waterproof Nylon

SIZE:

Height: 40 cm Width: 30 cm

Taffeta and satin create this adorable children's handbag. Comes complete with a magnet closure and two pockets on the interior, a zip pocket on the front and a shoe compartment. Free keychain attached. Sold separately on page 186.