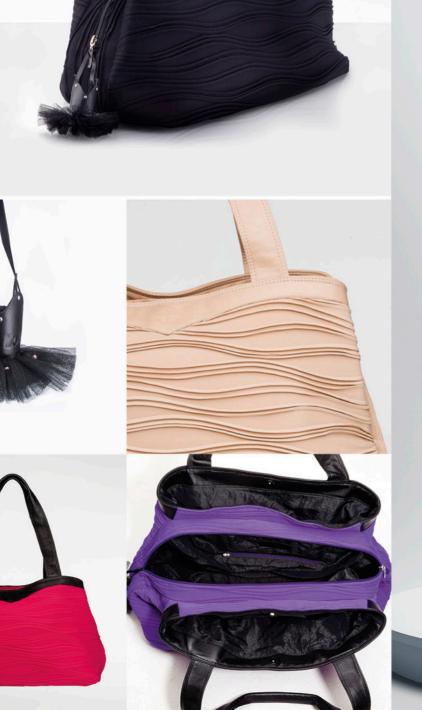

## DW 66

This multi-compartment dance tote bag incorporates slimming waves with practical outer compartments that close with magnetic studs for easy access. Center compartment closes with zipper for security. Leather handles and detail.

Wear Moi tutu keychain included. Sold separately on page 201.

### Microfiber - Leather

SIZE:

Height : 30 cm Width : 50 cm

GRAPE