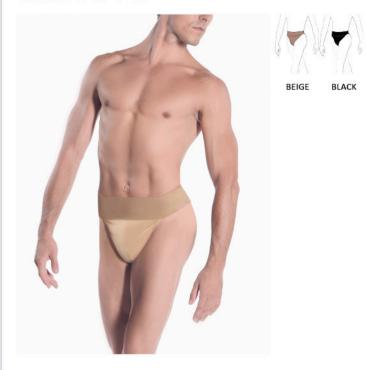

### DANCE BELT NARROW

Cotton elastane fully padded dance belt features a thong back and soft touch elastic for comfort. Runs true to size.

### Cotton

Children: 8/10 - 10/12 Men: XS - S - M - L - XL

## DANCE BELT WIDE

Cotton elastane fully padded dance belt features a thong back and soft touch elastic for comfort. Runs true to size.

### Cotton

Men: XS - S - M - L - XL