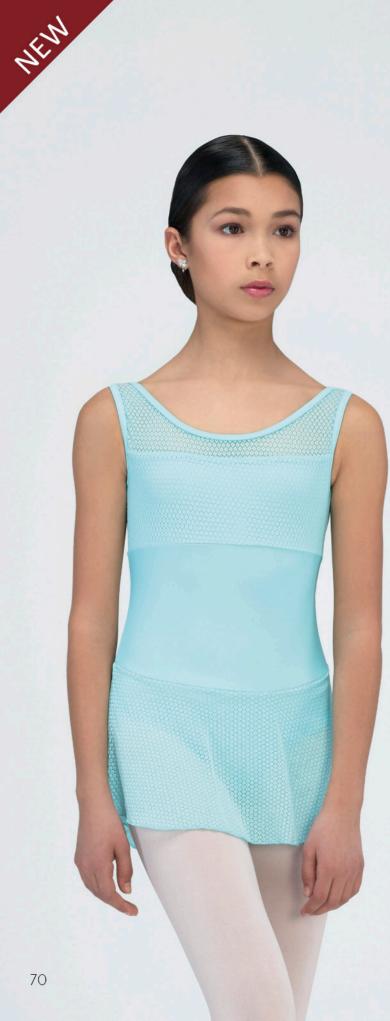

12 Ladies : XS - S - M - L - XL\*\* - XXL\*\*

\*\* Available in black only





### ODALIA

ODALIA is a stunning modern take on a classic cap sleeve leotard. Features a square cut and slimming seams on the front and back. Full front lining.

### Cotton

Children: 4/6 - 6/8 - 8/10 - 10/12

Ladies: XS - S - M - L









66 BRESKIA - DAPHNE

A cap sleeve leotard with mini flower lace details along the shoulders, waistline and back featuring an intricate design and use of highest quality microfiber. A classic line with a modern twist. Full front lining.

Microfiber - Stretch Lace

Children: 6/8 - 8/10 - 10/12

Ladies: XS-S-M-L









flower lace details on bust, waistline and back, beautiful open mid back. Ballet leg cut and superior fit. A classic silhouette with a touch of modern.







# BLUBELLE

An elegant dress with mini flower lace features throughout, a four-way stretch mesh creates an ethereal look. Ballet leg cut and full front lining.

Microfiber - Stretch Lace

Children: 4/6 - 6/8 - 8/10 - 10/12

Ladies: XS - S - M - L











# INCAS

A flattering V-front tank style leotard, featuring a low open plunging V-style back. Embossed microfiber shows off the intriguing detail on the garment. Full front lining.

Microfiber - Embossed Microfiber

Children: 6/8 - 8/10 - 10/12 Ladies: XS-S-M-L







A new take on microfiber detail is featured in this classic camisole leotard, with embossed detail that shines in the light. This garment is simple yet very elegant and will become a favorite in your dance bag. Full front lining.

Microfiber - Embossed Microfiber

Childr