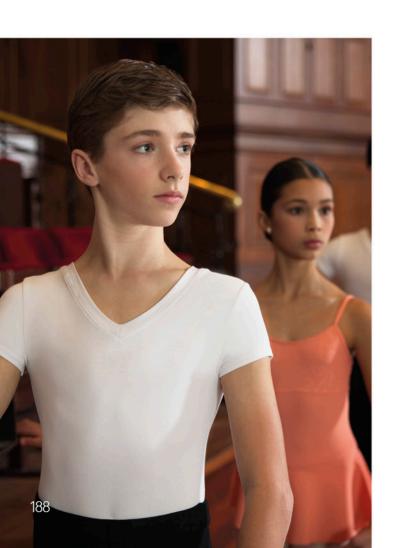

## HORACIO

One of the most requested items, full microfiber shirt and attached microfiber dance belt combination. An ideal uniform piece for all ages, perfect for class and stage.

### Microfiber

Children: 6/8 - 8/10 - 10/12 Men: XS - S - M - L - XL

Perfect for ballroom and ballet, this short sleeve mock turtleneck leotard with functional low zip front features a built-in fully padded dance belt with a thong back.