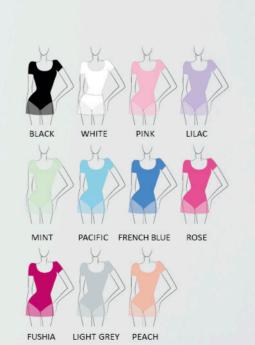

# BALLERINE

Microfiber basic, simple and elegant camisole dress, with a mid-back profile, front pinch and attached four-way stretch tulle skirt. Fully front lined.

Microfiber - Stretch Tulle

Children : 4/6 - 6/8 - 8/10 - 10/12 Ladies : XS - S - M - L