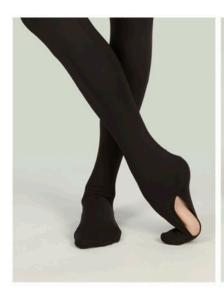

### Microfiber

Children: 8/10 - 10/12 Men: XS-S-M-L

AEN

These convertible tights for men are the perfect answer to a male dancer's needs. A comfortable opening under the arch and not across the foot, helps to stay comfortable and not have any seams under the foot.

### Microfiber

Children: 10/12

Men: XS - S - M - L - XL