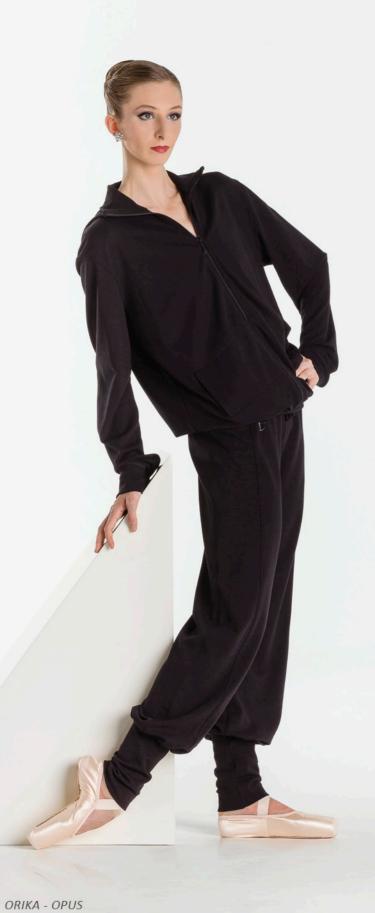

### ILIADE

Ladies cut four-way stretch warm-up jacket with a front zip and double dart seams. This jacket is perfect for staying warm between rehearsals, or for use as a team uniform warm-up. Pair with Opus pant for a complete look.

### Viscose Polyamide

Children: 6/8 - 8/10 - 10/12 Ladies: XS - S - M - L

### Viscose Polyamide

Children: 6/8 - 8/10 - 10/12

Ladies: XS-S-M-L

Four-way stretch warm-up pant with fitted ankle and a drawstring for secure fit. Perfect for a dancer that wants to stay warm as well as travel uniform for your team or school. Pair with Orika or Iliade jacket for a complete look.

### Viscose Polyamide

Children: 6/8 - 8/10 - 10/12 Ladies: XS-S-M-L

A ladies cut hooded jacket, two pockets and front zipper. Perfect for a dancer that wants to stay warm as well as travel uniform for your team or school. Pair with Opus pant for a compete look.