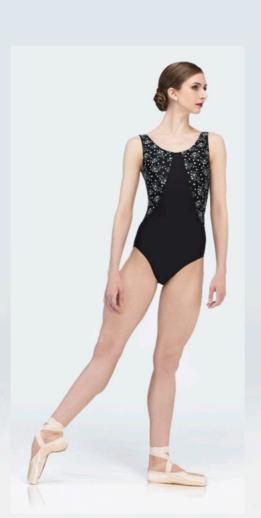

us mid-back opening mock turtleneck leotard with intricate white and gold mini flower print details. Two button closure on the back of the neck, low back and ballet leg cut. Full front lining.

Microfiber - Printed Microfiber

Ladies: XS-S-M-L





The perfect leggings to make you stand out in a crowd. Highest quality microfiber with elegant detail along the lower leg and mini flower print on microfiber make these leggings a very special item in any wardrobe.

Microfiber - Printed Microfiber

Ladies: XS - S - M - L - XL







### 

A tank microfiber leotard with three fashion faux buttons on the back, featuring a beautiful opening in the lower back. White and gold mini flower detail print on microfiber. Full front lining.

Microfiber - Printed Microfiber

Ladies: XS - S - M - L



WHITE







### A7FL

Classy and stylish. This long-sleeved, microfiber, turtleneck leotard includes and open O-cut back, with two buttons on the collar. Full front lining, with Wear Moi's signature ballet leg cut.

### Microfiber

Ladies: XS - S - M - L









# LAURA

This tank-style leotard features a sweetheart cut, an open back, and embroidered, burnout jersey with floral detail that is sure to be noticed. Unique materials and exceptional workmanship provide unsurpassed comfort. Ballet leg cut and full front lining.

Microfiber - Burnout Tulle Jersey

Children: 6/8 - 8/10 - 10/12 Ladies: XS-S-M-L





BLACK

WHITE



# DARLENE

Cap-sleeve leotard with an elegant, bateau cut. Soft microfiber and four-way stretch, burnout jersey with floral detail. Double-V shaped back and full front lining