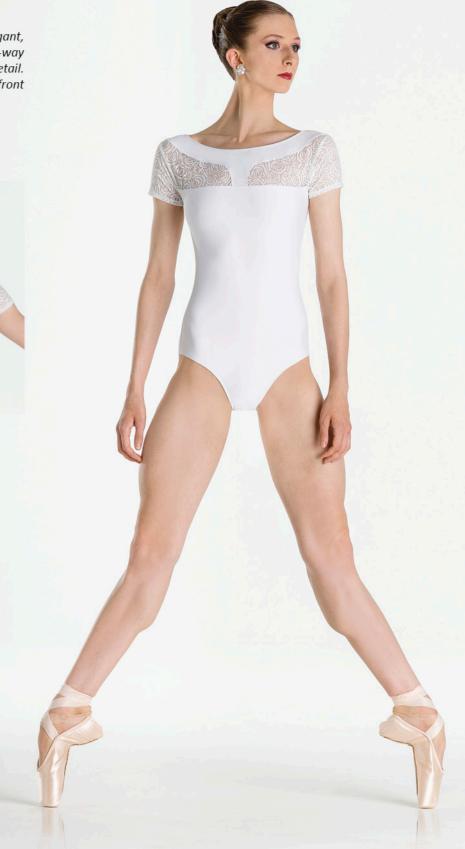

### Cotton

Children: 4/6 - 6/8 - 8/10 - 10/12

Ladies: XS - S - M - L

66 BRESKIA - DAPHNE

A cap sleeve leotard with mini flower lace details along the shoulders, waistline and back featuring an intricate design and use of highest quality microfiber. A classic line with a modern twist. Full front lining.

Microfiber - Stretch Lace

Children: 6/8 - 8/10 - 10/12

Ladies: XS-S-M-L

flower lace details on bust, waistline and back, beautiful open mid back. Ballet leg cut and superior fit. A classic silhouette with a touch of modern.