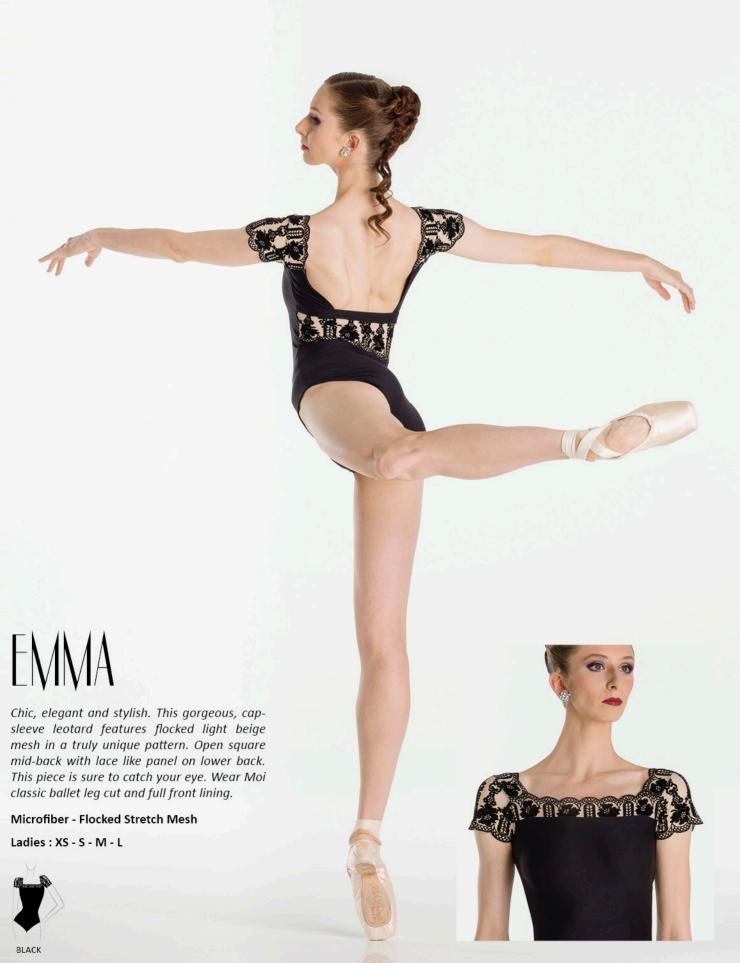

pen O-cut back, with two buttons on the collar. Full front lining, with Wear Moi's signature ballet leg cut.

### Microfiber

Ladies: XS - S - M - L









# LAURA

This tank-style leotard features a sweetheart cut, an open back, and embroidered, burnout jersey with floral detail that is sure to be noticed. Unique materials and exceptional workmanship provide unsurpassed comfort. Ballet leg cut and full front lining.

Microfiber - Burnout Tulle Jersey

Children: 6/8 - 8/10 - 10/12 Ladies: XS-S-M-L





BLACK

WHITE



# DARLENE

Cap-sleeve leotard with an elegant, bateau cut. Soft microfiber and four-way stretch, burnout jersey with floral detail. Double-V shaped back and full front lining. This piece is a must-have.

Microfiber - Burnout Tulle Jersey

Ladies: XS-S-M-L





BLACK













# ARLETTY

This tank-style fashion leotard shows off the chic detail of the lace-like flocked mesh. Beautiful detail on the back provides extra support and helps to hide a nude support bra if needed. Open lower back creates an unforgettable look on this one of a kind piece. Full front lining.

Microfiber - Flocked Stretch Mesh

Ladies: XS - S - M - L









This microfiber creation is elegant and comfortable. Soft micro-mesh, with floral detail. Wear Moi's classic fit and feel, with a fun, mid-back reveal. Full front lining.

Microfiber - Printed Stretch Mesh

Children: 6/8 - 8/10 - 10/12 Ladies: XS - S - M - L



FLOWER 1 FLOWER 2 FLOWER 2 FLOWER 2







# ENORA

Light and whimsical, this fairytale camisole dress features three very different fabrics: soft floral micromesh, four-