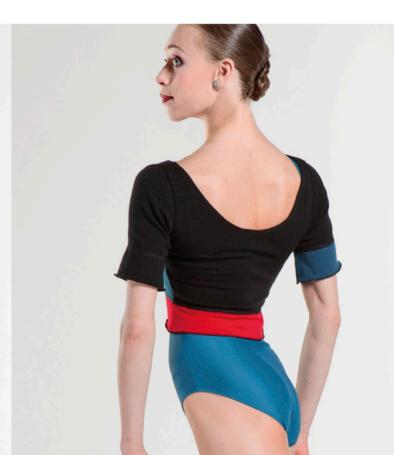

### MOLY

Lovely short-sleeve patchwork sweater. Three color design with rolled hem. Knitted - 96% Acrylic 4% Elastane.

Knitted Acrylic

Children : 8/10 - 10/12 Ladies : XS - S - M - L

This wrap sweater is an incredibly comfortable yet chic garment that creates a classic look. Knitted - 96% Acrylic 4% Elastane.

### Knitted Acrylic

Children: 4/6 - 6/8 - 8/10 - 10/12 Ladies : XS - S - M - L - XL\*\* - XXL\*\* \*\* Available in black only

MAROON

LILAC FRENCH BLUE PACIFIC

ROSE AMARANTH