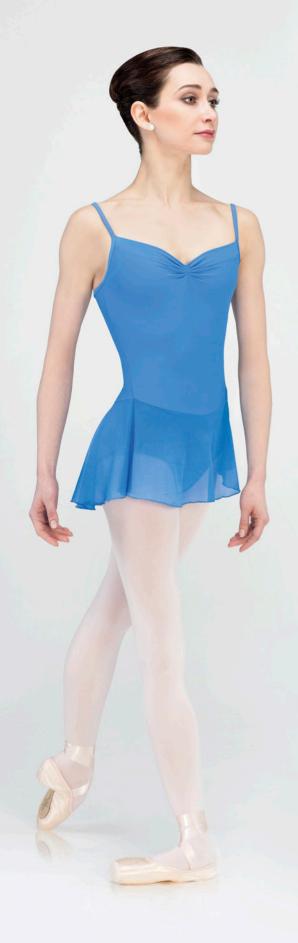

# BALLERINE

Microfiber basic, simple and elegant camisole dress, with a mid-back profile, front pinch and attached four-way stretch tulle skirt. Fully front lined.

Microfiber - Stretch Tulle

Children : 4/6 - 6/8 - 8/10 - 10/12 Ladies : XS - S - M - L