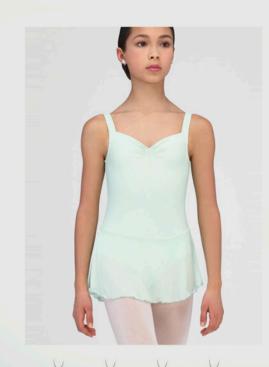

# BALLERINE

Microfiber basic, simple and elegant camisole dress, with a mid-back profile, front pinch and attached four-way stretch tulle skirt. Fully front lined.

Microfiber - Stretch Tulle

Children : 4/6 - 6/8 - 8/10 - 10/12 Ladies : XS - S - M - L