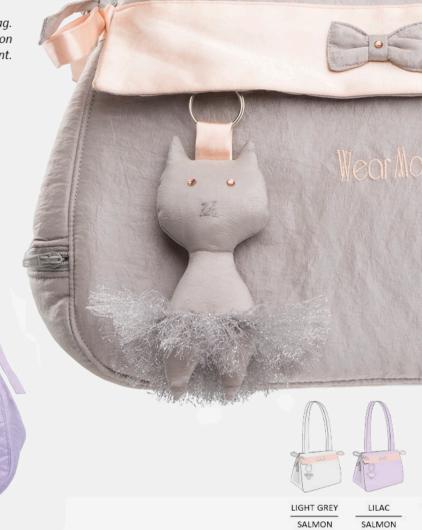

## DW 66

This multi-compartment dance tote bag incorporates slimming waves with practical outer compartments that close with magnetic studs for easy access. Center compartment closes with zipper for security. Leather handles and detail.

Wear Moi tutu keychain included. Sold separately on page 201.

### Microfiber - Leather

SIZE:

Height : 30 cm Width : 50 cm

GRAPE