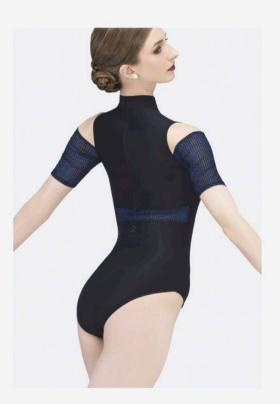

# CLEMATIS

A half sleeve leotard with modern open shoulder design and a zipper back. Highlighted with elegant night blue detail on the sleeves and back. A unique and innovative design. Full front lining.

Microfiber - Printed Stretch Stripes Mesh

Ladies: XS-S-M-L