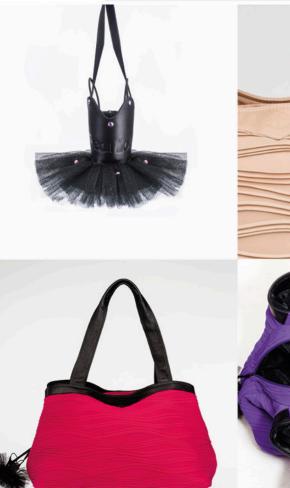

## DW 66

This multi-compartment dance tote bag incorporates slimming waves with practical outer compartments that close with magnetic studs for easy access. Center compartment closes with zipper for security. Leather handles and detail.

Wear Moi tutu keychain included. Sold separately on page 201.

### Microfiber - Leather

SIZE:

Height : 30 cm Width : 50 cm

GRAPE