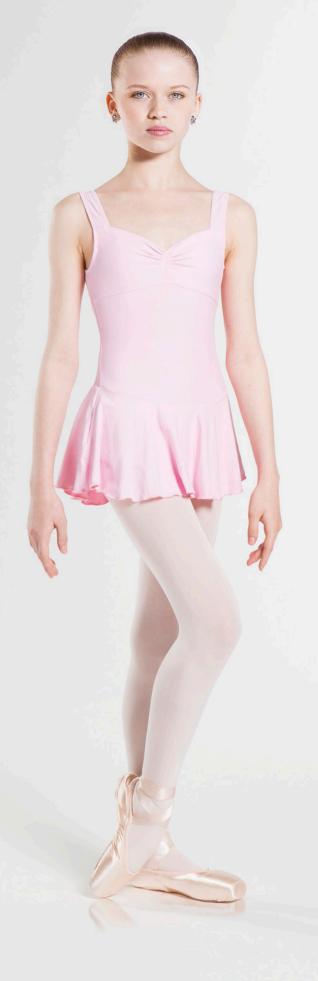

# BALLERINE

Microfiber basic, simple and elegant camisole dress, with a mid-back profile, front pinch and attached four-way stretch tulle skirt. Fully front lined.

Microfiber - Stretch Tulle

Children : 4/6 - 6/8 - 8/10 - 10/12 Ladies : XS - S - M - L

### Microfiber

Children : 4/6 - 6/8 - 8/10 - 10/12 Ladies : XS - S - M - L

Microfiber basic tank dress with front pinch. Full front lining, U-cut back and attached four-way stretch tulle skirt.

Microfiber - Stretch Tulle