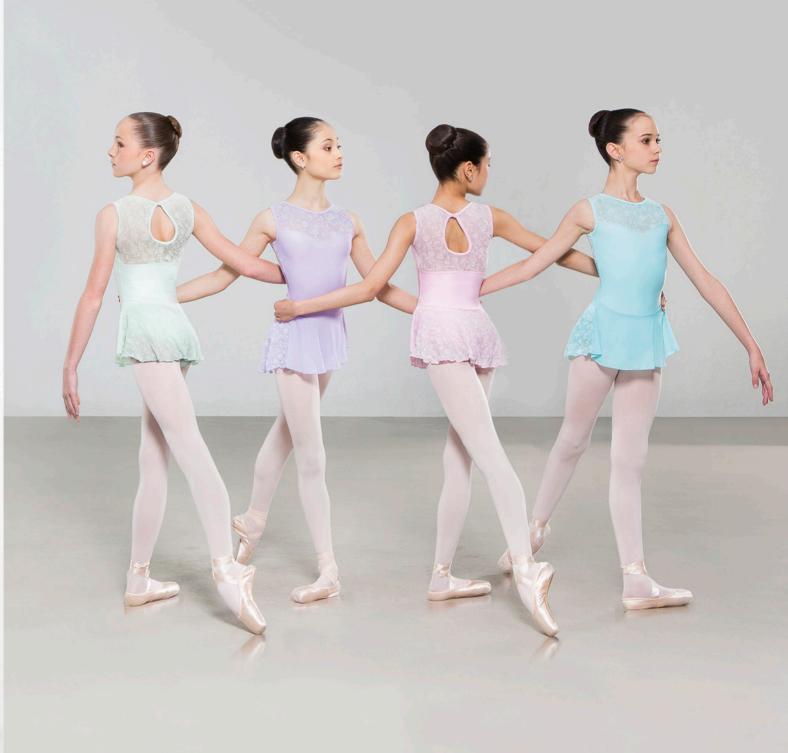

# BALLERINE

Microfiber basic, simple and elegant camisole dress, with a mid-back profile, front pinch and attached four-way stretch tulle skirt. Fully front lined.

Microfiber - Stretch Tulle

Children : 4/6 - 6/8 - 8/10 - 10/12 Ladies : XS - S - M - L