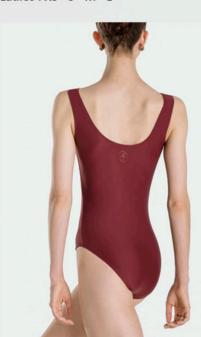

Ladies: XS - S - M - L

\* Not available in sizes 4/6 and 6/8

Gorgeous, soft, microfiber tank leotard with pinch front, sweetheart neckline and empire waist. Leotard features an attached four-way stretch ballet skirt, full front lining and a ballet cut leg line.

### Microfiber

BLACK

LILAC

PACIFIC

Children: 4/6 - 6/8 - 8/10 - 10/12

Ladies: XS-S-M-L

\* Not available in sizes 4/6 and 6/8