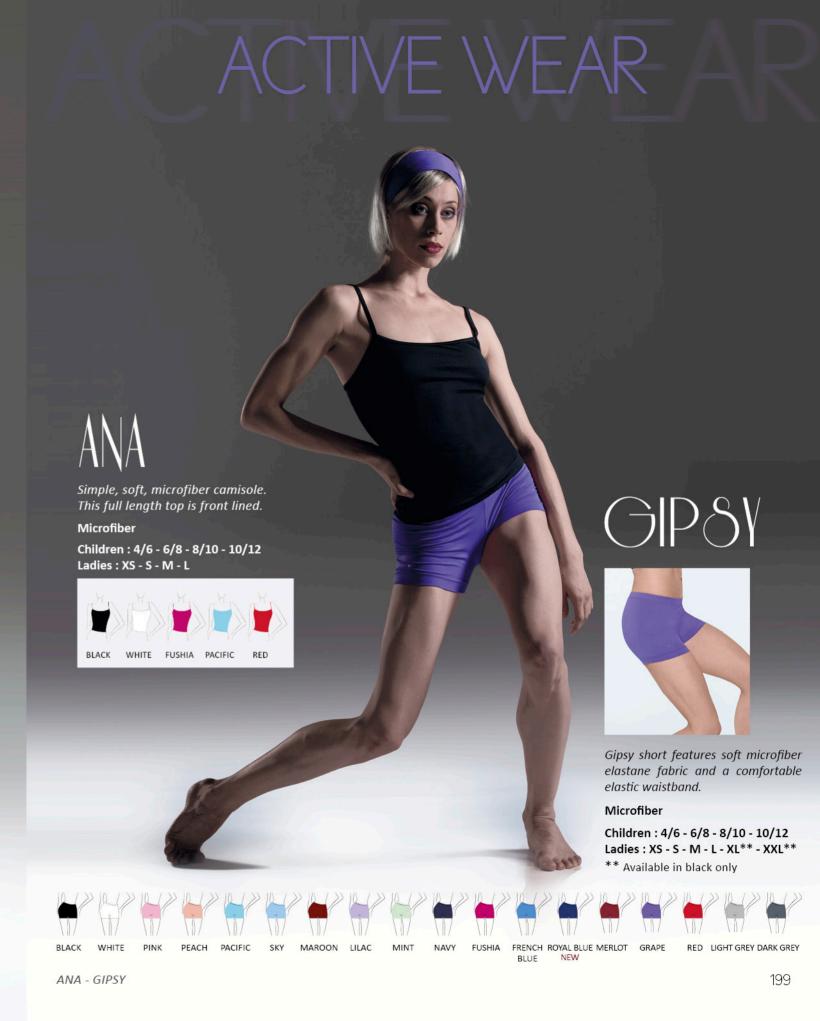

4/6 - 6/8 - 8/10 - 10/12 Men: XS - S - M - L



### UNDERWEAR



## AKIRA



Dance Bra, featuring stretch mesh detail, and clear convertible straps.

Soft Microfiber - Stretch Tulle Ladies : XS - S - M - L



## COREA

Camisole undergarment leotard features adjustable silicone straps with four attachment points on the back for multiple styling options. Sheer panels on the back, at the neckline, and along the leg line, offer coverage while blending with skin tone for less visibility beneath costumes and rehearsal dancewear.

Soft Microfiber - Stretch Tulle Ladies : XS - S - M - L



NUDE









Comfortable thong for dancers, thin four-way stretch mesh and soft microfiber help this undergarment disappear under any leotard or costume piece.

Stretch Tulle Ladies: XS - S - M - L



NUDE











LILAC









Mini pearl bun cover. Secure elastic and high quality materials. An ideal gift for any cute ballerina.





Leather top tutu keychain with rhinestones.

Leather - Tulle



PACIFIC









Satin top tutu keychain with rhinestones.

Satin - Tulle



Leather top tutu keychain with rhinestones.

Leather - Tulle

Adorable cat taffeta keychain with shiny tutu skirt and rhinestones. LILAC LIGHT GREY











### SIZE CHART

### WOMEN AND GIRLS WEAR IN CM

| SIZES          | 2/4      | 4/6      | 6/8       | 8/10      | 10/12     | 12/14     |
|----------------|----------|----------|-----------|-----------|-----------|-----------|
| A: Chest Width | 50 - 56  | 55 - 60  | 59 - 64   | 63 - 70   | 69 - 76   | 70 - 76   |
| B : Waist      | 46 - 52  | 51 - 55  | 54 - 58   | 5