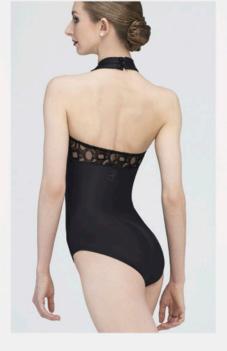

# AMOUR

A halter leotard with a unique Wear Moi shirt collar design, a quarter zip opening and a two-button closure. This unique leotard showcases soft flocking on four-way stretch tulle. For added comfort it is fully lined, with an open half back and a flattering ballet leg cut.

Microfiber - Flocked Stretch Tulle

Ladies: XS - S - M - L

BLACK