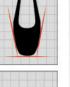

### **BOXES: TAPER**

The **TAPER BOX** provides an ideal shape for dancers with narrower or tapered feet, typically called Egyptian or Greek-Tapered foot shapes.

**U-VAMP** is a Medium to High vamp that is recommended for dancers with longer toes and higher breaking arches.

### The TAPER BOX provides an ideal shape for

dancers with narrower or tapered feet, typically called Egyptian or Greek-Tapered foot shapes.

**BOXES: TAPER** 

**V-VAMP** is a Medium-low to Low vamp that is recommended for dancers with shorter toes and lower breaking arches.

### BOXES: SQUARE

The **SQUARE BOX** provides an ideal shape for dancers with wider or square feet, typically called Peasant or Greek-Square foot shapes.