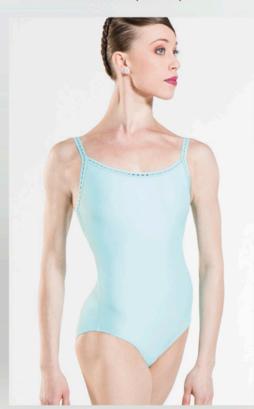

# BALLERINE

Microfiber basic, simple and elegant camisole dress, with a mid-back profile, front pinch and attached four-way stretch tulle skirt. Fully front lined.

Microfiber - Stretch Tulle

Children : 4/6 - 6/8 - 8/10 - 10/12 Ladies : XS - S - M - L

### Microfiber

Children : 4/6 - 6/8 - 8/10 - 10/12 Ladies : XS - S - M - L

Microfiber basic tank dress with front pinch. Full front lining, U-cut back and attached four-way stretch tulle skirt.

Microfiber - Stretch Tulle