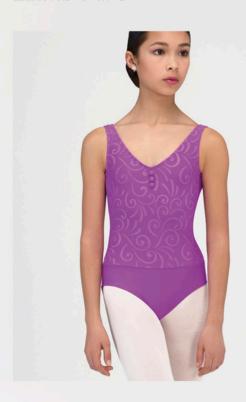

Microfiber - Embossed Microfiber

Children: 4/6 - 6/8 - 8/10 - 10/12

Ladies: XS-S-M-L

BLACK BYZANTINE GREY APRICOT BLUESEA