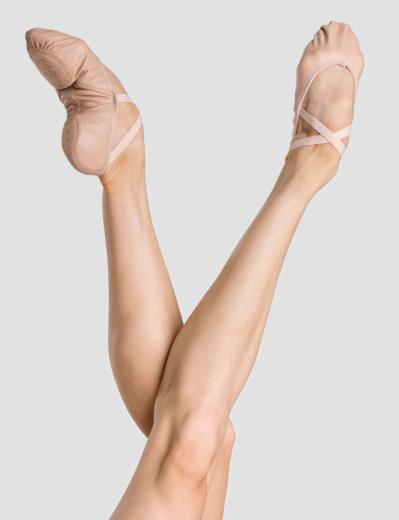

# PLUTON º

Split-sole premium "stretch" leather ballet shoe. Full glove leather. Handmade and machine stitched. No drawstring binding provides unsurpassed comfort and flexibility. This premiere shoe also offers flat stitch pleats that prevent bunching and bulging under the toes and the sole of the foot. Lower vamp and sides show off the arch of the foot while the premium glove leather material will hug the dancer's foot and provide a sleek and professional look.

Available in two widths

Split-sole

Premium cut leather

Size: 26 to 46 No Half Size No drawstring Pre-sewn elastic

Width: Narrow - Medium

All sizes are unisex.