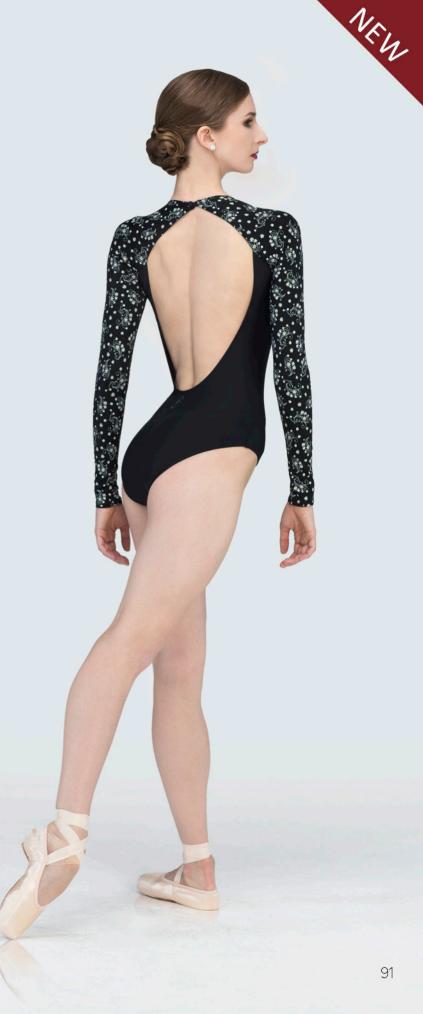

# AMOUR

A halter leotard with a unique Wear Moi shirt collar design, a quarter zip opening and a two-button closure. This unique leotard showcases soft flocking on four-way stretch tulle. For added comfort it is fully lined, with an open half back and a flattering ballet leg cut.

Microfiber - Flocked Stretch Tulle

Ladies: XS - S - M - L

BLACK