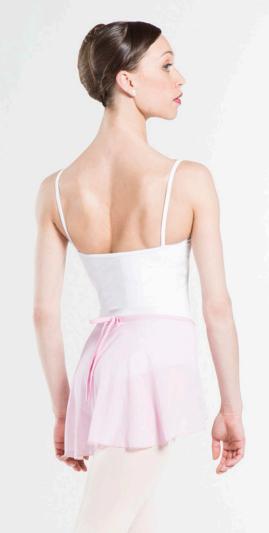

### COLOMBINE

Microfiber basic, classic fully front lined camisole dress, featuring an attached fourway stretch tulle skirt. Available in a wide range of colors.

Microfiber - Stretch Tulle

Children : 4/6 - 6/8 - 8/10 - 10/12 Ladies : XS - S - M - L - XL\*\* - XXL\*\*