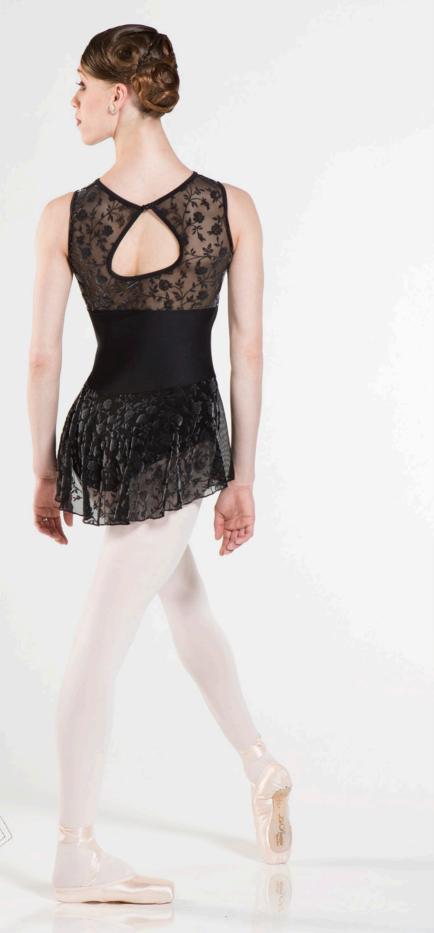

# BALLERINE

Microfiber basic, simple and elegant camisole dress, with a mid-back profile, front pinch and attached four-way stretch tulle skirt. Fully front lined.

Microfiber - Stretch Tulle

Children : 4/6 - 6/8 - 8/10 - 10/12 Ladies : XS - S - M - L