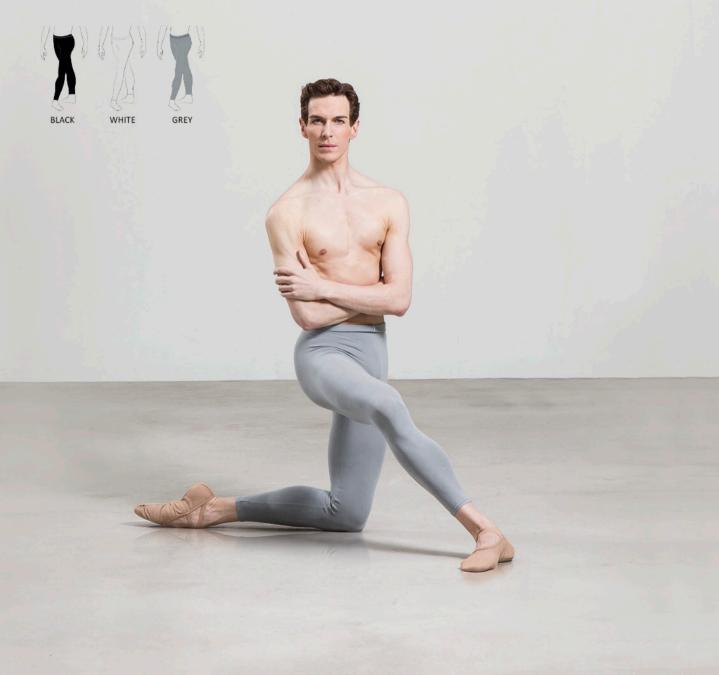

## HAMADA

This heavyweight footless tight for men features a ballet style high waist that can be rolled down, or worn with suspenders for class or performance.

### Cotton

Children: 4/6 - 6/8 - 8/10 - 10/12 Men: XS - S - M - L - XL

80L0

Heavyweight mens footed tights with a ballet style high waist.

Cotton

Children: 4/6 - 6/8 - 8/10 - 10/12

Men: XS - S - M - L - XL