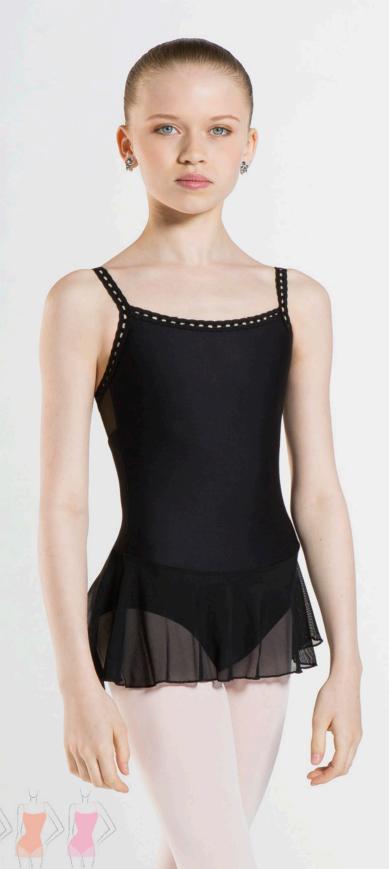

# BALLERINE

Microfiber basic, simple and elegant camisole dress, with a mid-back profile, front pinch and attached four-way stretch tulle skirt. Fully front lined.

Microfiber - Stretch Tulle

Children : 4/6 - 6/8 - 8/10 - 10/12 Ladies : XS - S - M - L

### Microfiber

Children : 4/6 - 6/8 - 8/10 - 10/12 Ladies : XS - S - M - L

Microfiber basic tank dress with front pinch. Full front lining, U-cut back and attached four-way stretch tulle skirt.

Microfiber - Stretch Tulle