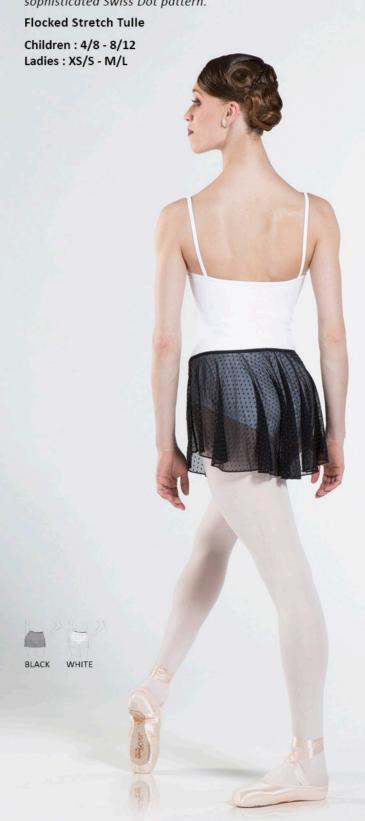

## LYS

One of our most popular styles. Lys mock turtleneck leotard features a beautiful open back and chic panels of sheer stretch tulle with a Swiss Dot pattern and a button closure. Fully

Ladies: XS-S-M-L

Merveille tank leotard with thin strapped back features sheer Swiss Dot stretch tulle panels accenting the V-back and sweetheart neckline effect. Fully front lined and comfortable.

Microfiber - Flocked Tulle

Children: 6/8 - 8/10 - 10/12 Ladies: XS-S-M-L

front lined for comfort. Microfiber - Flocked Tulle