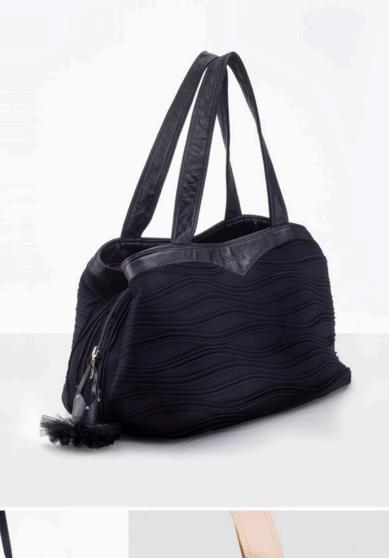

## DW 66

This multi-compartment dance tote bag incorporates slimming waves with practical outer compartments that close with magnetic studs for easy access. Center compartment closes with zipper for security. Leather handles and detail.

Wear Moi tutu keychain included. Sold separately on page 201.

### Microfiber - Leather

SIZE:

Height : 30 cm Width : 50 cm

GRAPE