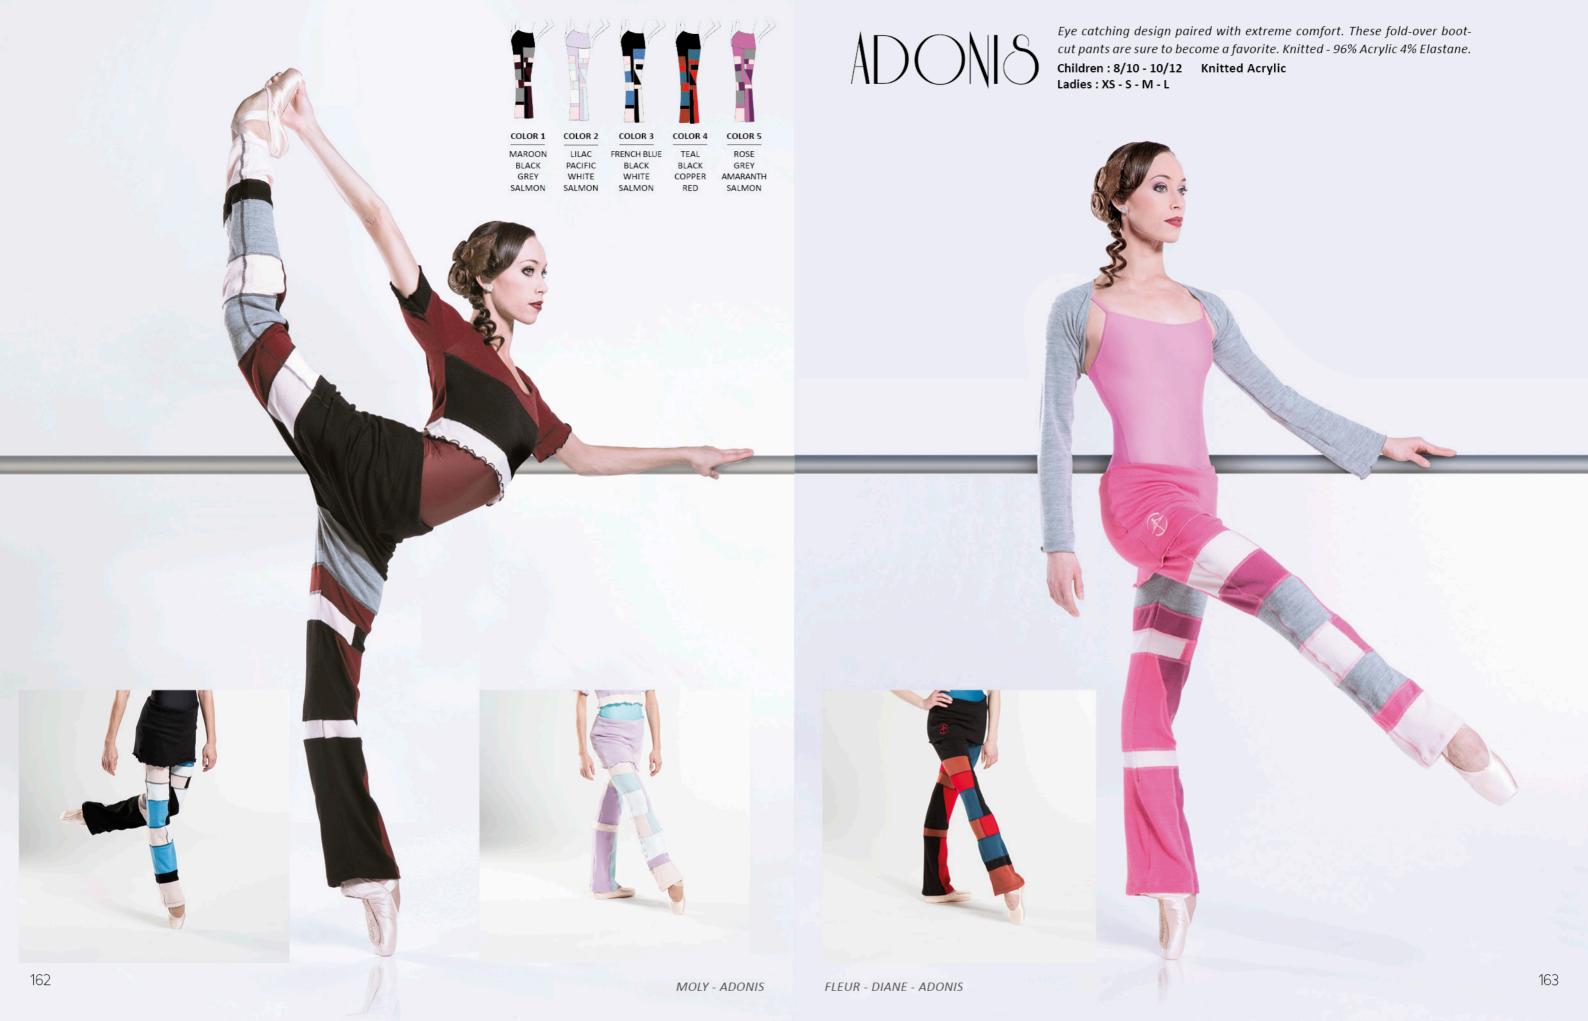

COLOR 1 MAROON BLACK GREY

TEAL

RED

COLOR 5 ROSE COPPER AMARANTH SALMON

This radiant shrug will bring comfort and a fashion forward look. Knit lace detail and acrylic base.

**Knitted Acrylic** 

Children: 8/10 - 10/12 Ladies: XS-S-M-L