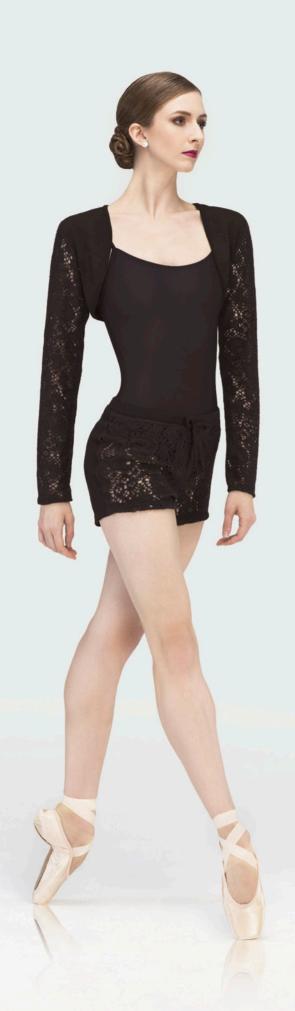

COLOR 1 MAROON BLACK GREY

TEAL

RED

COLOR 5 ROSE COPPER AMARANTH SALMON

This radiant shrug will bring comfort and a fashion forward look. Knit lace detail and acrylic base.

**Knitted Acrylic** 

Children: 8/10 - 10/12 Ladies: XS-S-M-L