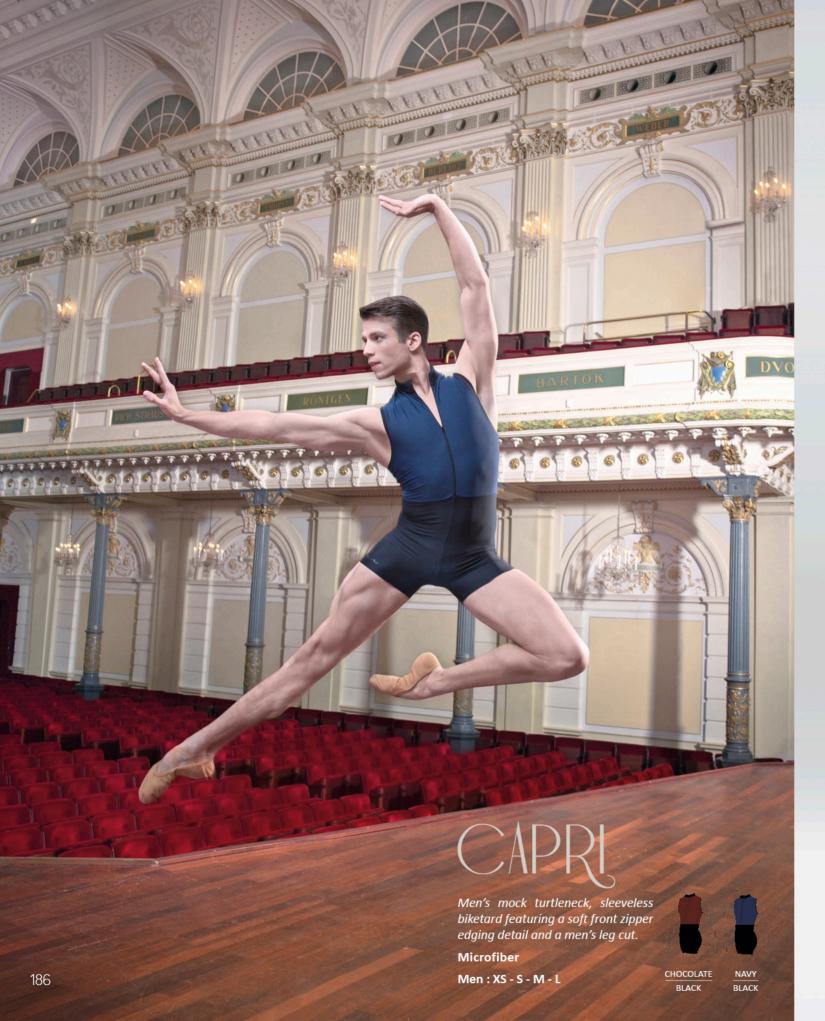

Children: 4/6 - 6/8 - 8/10 - 10/12 Men: XS - S - M - L - XL





80L0

Heavyweight mens footed tights with a ballet style high waist.

Cotton

Children: 4/6 - 6/8 - 8/10 - 10/12

Men: XS - S - M - L - XL



## IVAN

Short sleeve V-neck cotton leotard features a builtin fully front padded dance belt with thong back. An ideal uniform piece for all ages.

### Cotton

Children : 6/8 - 8/10 - 10/12 Men : XS - S - M - L - XL





## ALTAN





Men's full seat leotard. V-front cotton shirt, attached front padded full seat dance belt.

### Cotton

Children: 4/6 - 6/8 - 8/10 - 10/12

Men : XS - S - M - L







This soft microfiber, short sleeve, V-neck t-shirt is classic and exceptionally comfortable.

### Microfiber

Children: 4/6 - 6/8 - 8/10 - 10/12 - 12/14 Men: XS - S - M - L - XL













This men's microfiber, racerback, tank, biketard with men's leg cut features shorter leg-length and is great fitting for men.

### Microfiber

Children: 8/10 - 10/12 Men: XS-S-M-L









AEN

These convertible tights for men are the perfect answer to a male dancer's needs. A comfortable opening under the arch and not across the foot, helps to stay comfortable and not have any seams under the foot.

### Microfiber

Children: 10/12

Men: XS - S - M - L - XL









## HORACIO

One of the most requested items, full microfiber shirt and attached microfiber dance belt combination. An ideal uniform piece for all ages, perfect for class and stage.

### Microfiber

Children: 6/8 - 8/10 - 10/12 Men: XS - S - M - L - XL













Perfect for ballroom and ballet, this short sleeve mock turtle