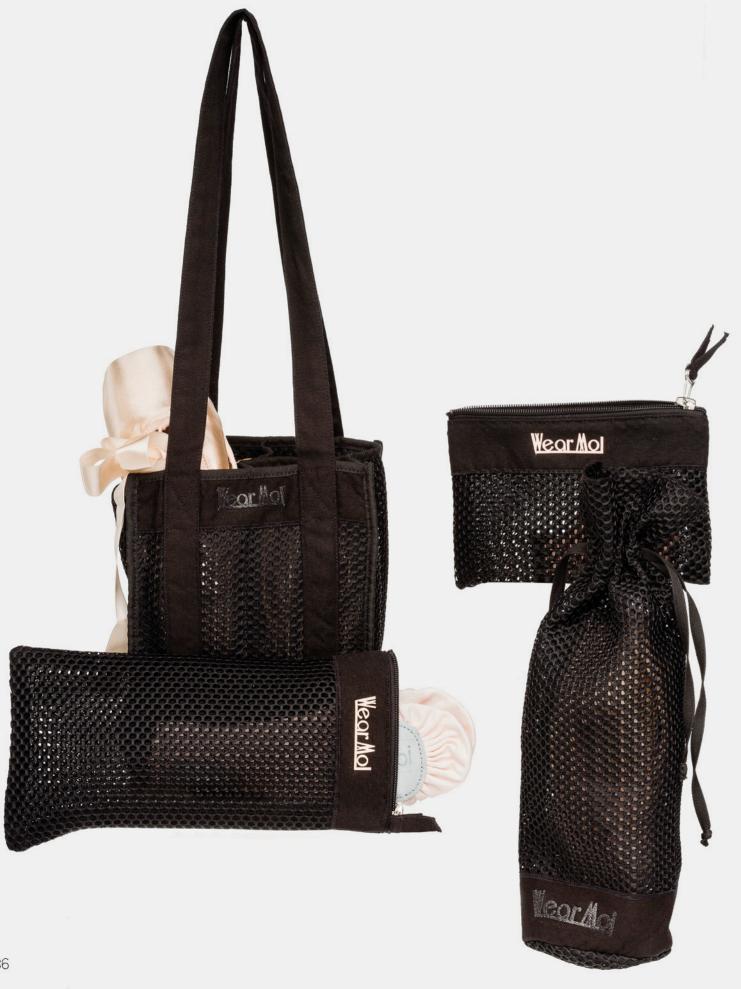

# DW 79

Zippered bag made from breathable mesh that is perfect for your ballet shoes.

### Honeycomb Fabric - Canvas

SIZE:

Height: 25 cm Width: 13 cm

Small accessory bag featuring breathable mesh and a zippered top for security.

### Honeycomb Fabric - Canvas

SIZE:

Height: 12 cm Width: 18 cm

Classic breathable mesh bag with drawstrings, perfect for keeping your pointe shoes pristine.

### Honeycomb Fabric - Canvas

SIZE:

Height: 33 cm Width: 12 cm

### DW 82

This one of a kind pointe shoe bag was made exclusively for the avid ballet dancer. Store up to four pairs of pointe shoes in the breathable compartments. Features long shoulder straps for extra comfort and carrying ease.

### Honeycomb Fabric - Canvas

SIZE:

Height: 22 cm Width: 16 cm

36