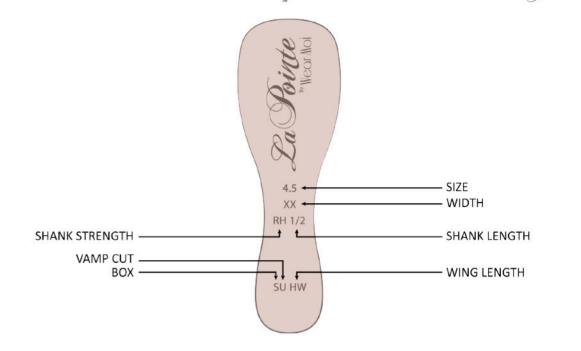

### WIDTH SHANK STRENGTH

# N → Narrow X → Medium XX → Wide XXX → Extra Wide XXXX → Extra Wide XXXX → X Extra Wide XXXX → X Extra Wide XXXX → RXH → Reinforced Extra Hard\*\*

### SHANK LENGTH

### WING

| (   |     |     | <b>→</b> | Standa | rd Wing | 5 |
|-----|-----|-----|----------|--------|---------|---|
| (   |     |     | <b>→</b> | High W | /ings   |   |
| 5.5 | 7   | 7.5 | 8        | 8.5    | 9       |   |
|     | 200 |     |          |        | 200.200 |   |

### Shank Strengths

### Shank Lengths

### Wings