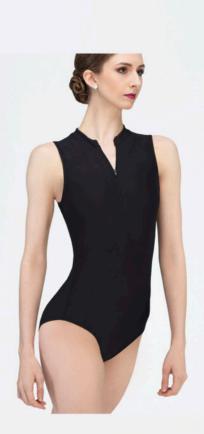

pen shoulder design and a zipper back. Highlighted with elegant night blue detail on the sleeves and back. A unique and innovative design. Full front lining.

Microfiber - Printed Stretch Stripes Mesh

Ladies: XS-S-M-L







# REGUSSE

Fine velour flocking on four-way stretch tulle is featured on this unique and stylish microfiber leotard. Low open back covered with flocked tulle and an O-opening with two secure button closure on top.
Full front lining.

Microfiber - Flocked Stretch Tulle

Ladies: XS - S - M - L



BLACK





85





A front-zip high neck microfiber leotard that will stand out. A simple and timeless design on the front is not overshadowed by a gorgeous flock detail and tulle accents on back. Full front lining.

Microfiber - Flocked Stretch Tulle

Ladies : XS - S - M - L







A half sleeve velour flocked tulle on microfiber leotard features a beautiful low V-Back and a unique tulle overlay on the bust line. Ballet leg cut and superior fit on this perfect black leotard. Bust lining.



Ladies: XS-S-M-L





## DEMOISELLE

A microfiber tank leotard that features a stunning criss-cross back. Featuring a large keyhole opening and a one button closure. The front of the leotard is just as stunning as the back with its beautiful perforated microfiber detail.

Microfiber - Perforated Microfiber

Ladies: XS - S - M - L



BLACK



Innovative camisole leotard, with bust lining, featuring new age perforated microfiber detail and a striking multi-strap back. With a slight mesh front detail and the open back, this leotard is definitely a keeper. Fully front lined.

Mi