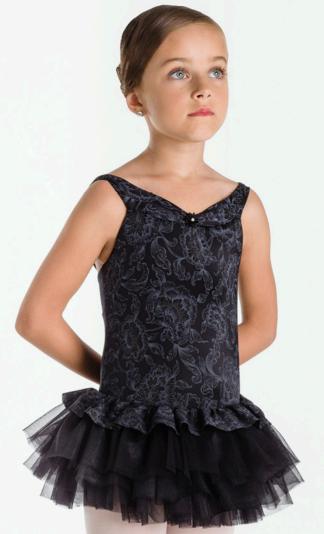

# BALLERINE

Microfiber basic, simple and elegant camisole dress, with a mid-back profile, front pinch and attached four-way stretch tulle skirt. Fully front lined.

Microfiber - Stretch Tulle

Children : 4/6 - 6/8 - 8/10 - 10/12 Ladies : XS - S - M - L