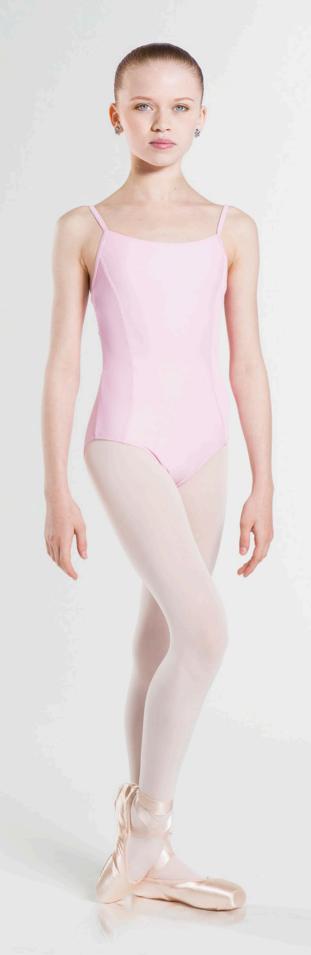

### THALIA

Microfiber basic camisole leotard with a V-back and back seam. Full front lining. This is the most requested leotard in basics.