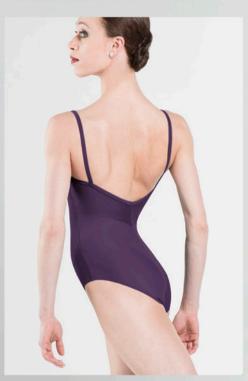

### THALIA

Microfiber basic camisole leotard with a V-back and back seam. Full front lining. This is the most requested leotard in basics.