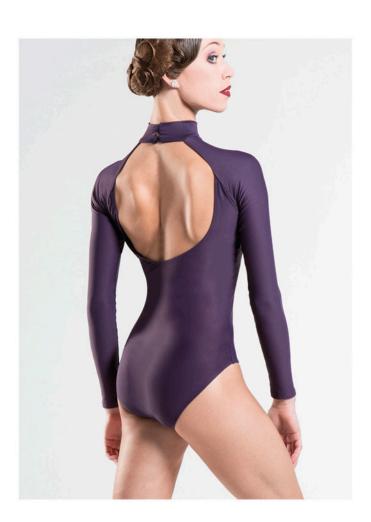

id-back opening mock turtleneck leotard with intricate white and gold mini flower print details. Two button closure on the back of the neck, low back and ballet leg cut. Full front lining.

Microfiber - Printed Microfiber

Ladies: XS-S-M-L





The perfect leggings to make you stand out in a crowd. Highest quality microfiber with elegant detail along the lower leg and mini flower print on microfiber make these leggings a very special item in any wardrobe.

Microfiber - Printed Microfiber

Ladies: XS - S - M - L - XL







### 

A tank microfiber leotard with three fashion faux buttons on the back, featuring a beautiful opening in the lower back. White and gold mini flower detail print on microfiber. Full front lining.

Microfiber - Printed Microfiber

Ladies: XS - S - M - L



WHITE







### A7FL

Classy and stylish. This long-sleeved, microfiber, turtleneck leotard includes and open O-cut back, with two buttons on the collar. Full front lining, with Wear Moi's signature ballet leg cut.

### Microfiber

Ladies: XS - S - M - L









# LAURA

This tank-style leotard features a sweetheart cut, an open back, and embroidered, burnout jersey with floral detail that is sure to be noticed. Unique materials and exceptional workmanship provide unsurpassed comfort. Ballet leg cut and full front lining.

Microfiber - Burnout Tulle Jersey

Children: 6/8 - 8/10 - 10/12 Ladies: XS-S-M-L





BLACK

WHITE



# DARLENE

Cap-sleeve leotard with an elegant, bateau cut. Soft microfiber and four-way stretch, burnout jersey with floral detail. Double-V shaped back and full front lining. Th