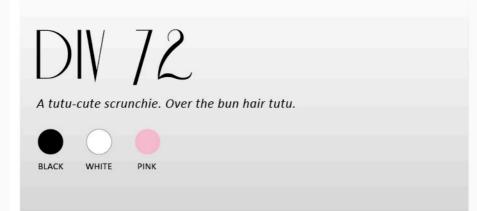

### DIV 56

Pre-cut pointe shoe / ballet shoe cotton

Length: 2 m / 2.20 yards per unit Width: 2.2 cm / 7/8" wide