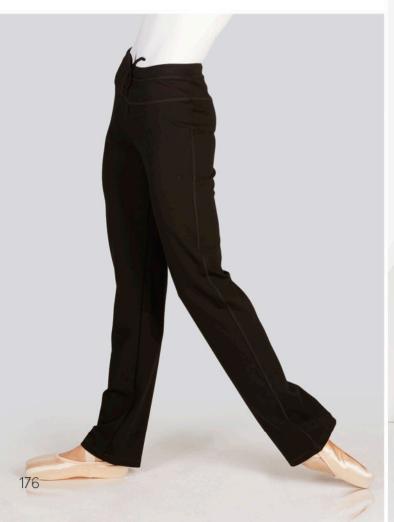

### Knitted Acrylic

Children: 8/10 - 10/12 Ladies: XS - S - M - L

These comfortable and incredibly soft knit lace pants are a gem. Tailored at the bottom, these pants keep out of your way while you are dancing. The knit lace panel on the sides make a statement. Decorative bow is attached to the wide comfort elastic waistband.

### **Knitted Acrylic**

Children: 8/10 - 10/12 Ladies: XS-S-M-L