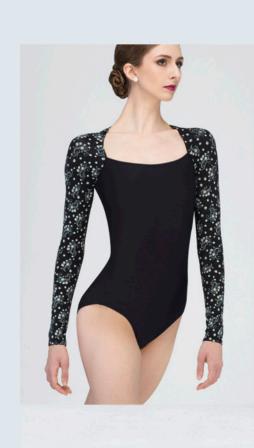

# LADIVA

A must have, long sleeve leotard with stunning white and gold mini flower detail and open back, one button closure this unique leotard is sure to be a favorite in the collection.
Full front lining.

Microfiber - Printed Microfiber

Ladies : XS - S - M - L