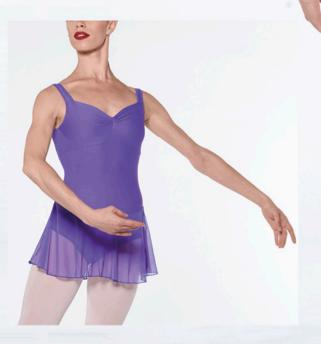

# BALLERINE

Microfiber basic, simple and elegant camisole dress, with a mid-back profile, front pinch and attached four-way stretch tulle skirt. Fully front lined.

Microfiber - Stretch Tulle

Children : 4/6 - 6/8 - 8/10 - 10/12 Ladies : XS - S - M - L

### Microfiber

Children : 4/6 - 6/8 - 8/10 - 10/12 Ladies : XS - S - M - L

Microfiber basic tank dress with front pinch. Full front lining, U-cut back and attached four-way stretch tulle skirt.

Microfiber - Stretch Tulle