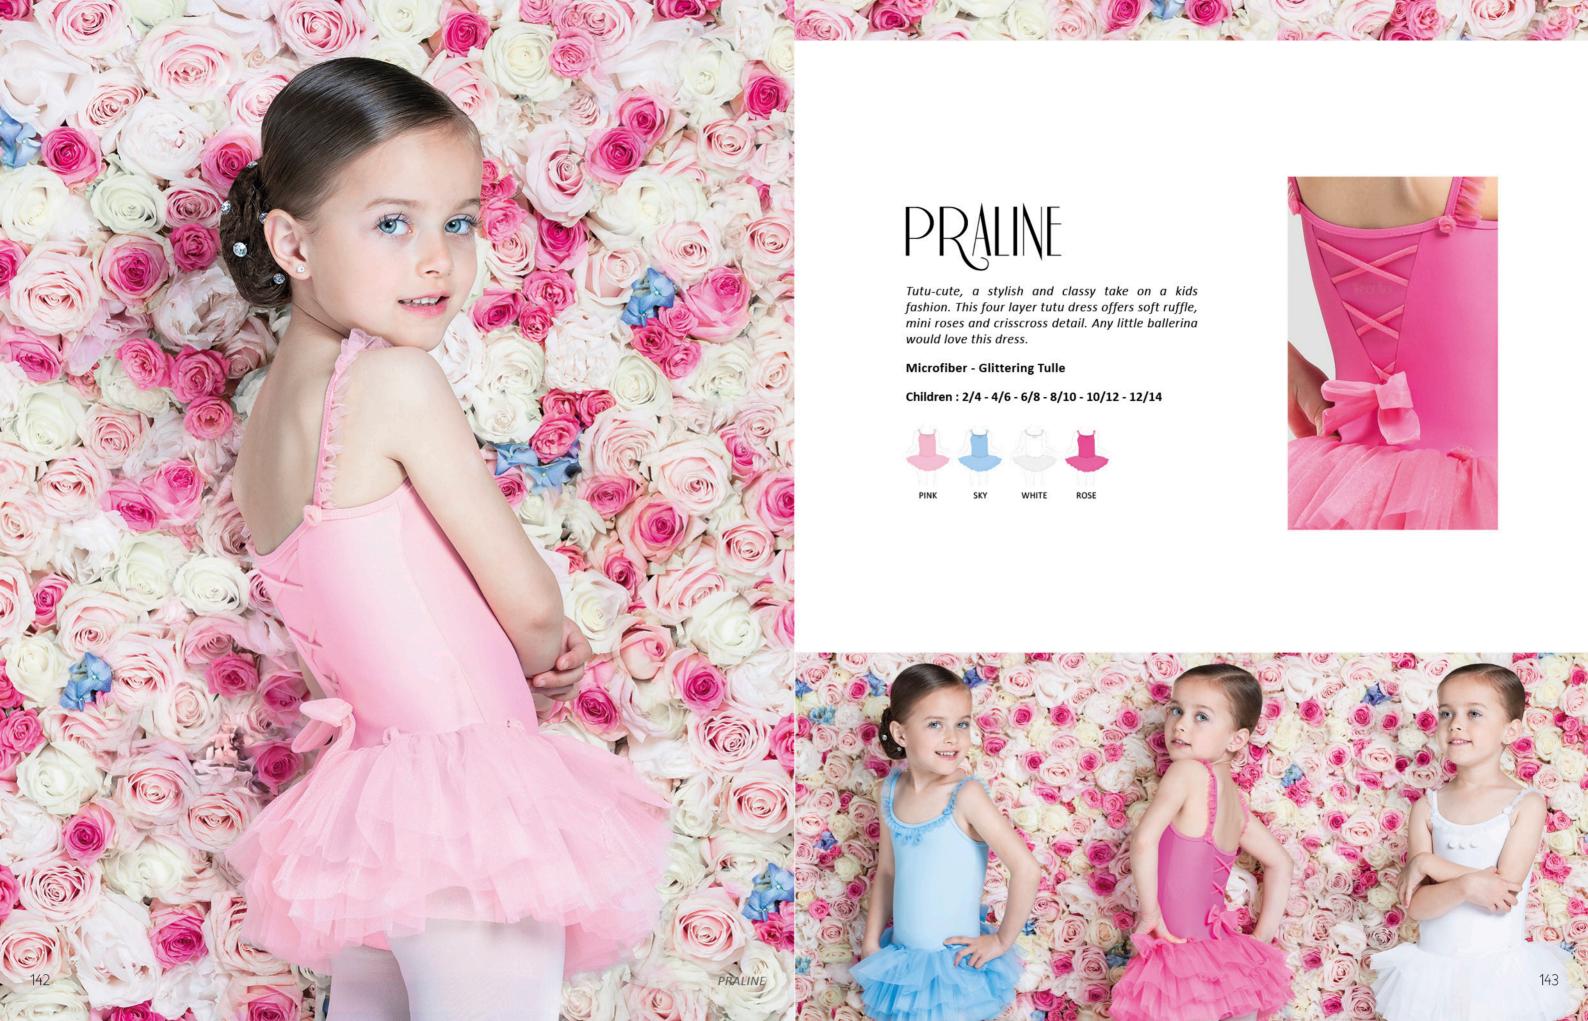

A four-layer tutu with elastic waistband for comfort.

Microfiber Sequin Stretch Lace Stretch Mesh

Children:

2/4 - 4/6 - 6/8 - 8/10 -10/12 - 12/14

BONHEUR

A fairytale dress with sparkle. This beautiful children's dress features a unique, comfortable style. Cut with soft sequin detail, a four layer tutu, and full front lining.

Microfiber - Sequin Stretch Lace - Stretch Mesh

Children: 2/4 - 4/6 - 6/8 - 8/10 - 10/12 - 12/14

LILAC