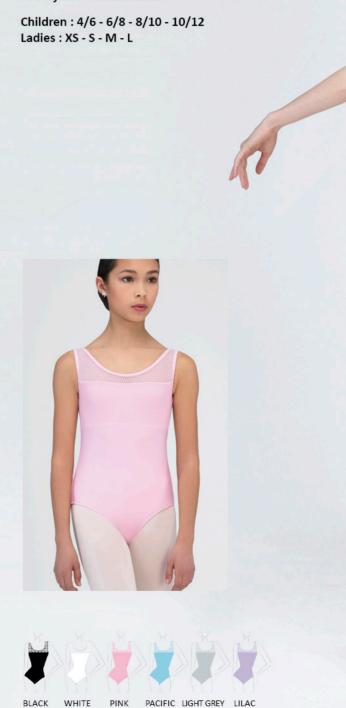

### Microfiber

Children : 4/6 - 6/8 - 8/10 - 10/12 Ladies : XS - S - M - L

Microfiber basic tank dress with front pinch. Full front lining, U-cut back and attached four-way stretch tulle skirt.

Microfiber - Stretch Tulle

Children: 4/6 - 6/8 - 8/10 - 10/12

Ladies: XS - S - M - L

FUSHIA LIGHT GREY PEACH

# front lining.