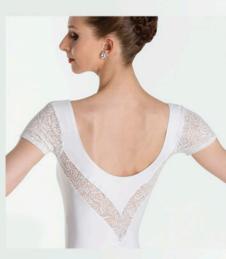

### Cotton

Children: 4/6 - 6/8 - 8/10 - 10/12

Ladies: XS - S - M - L

66 BRESKIA - DAPHNE

A cap sleeve leotard with mini flower lace details along the shoulders, waistline and back featuring an intricate design and use of highest quality microfiber. A classic line with a modern twist. Full front lining.

Microfiber - Stretch Lace

Children: 6/8 - 8/10 - 10/12

Ladies: XS-S-M-L

flower lace details on bust, waistline and back, beautiful open mid back. Ballet leg cut and superior fit. A classic silhouette with a touch of modern.