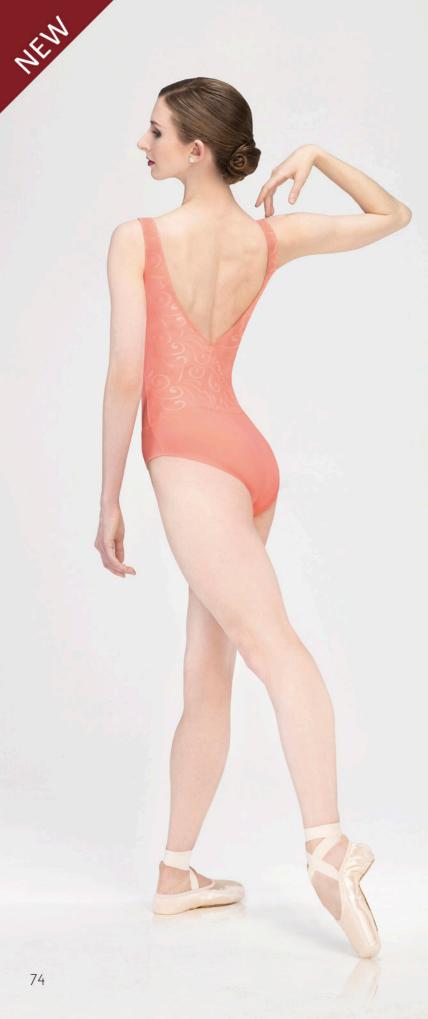

Microfiber - Embossed Microfiber

Children: 4/6 - 6/8 - 8/10 - 10/12

Ladies: XS-S-M-L

BLACK BYZANTINE GREY APRICOT BLUESEA