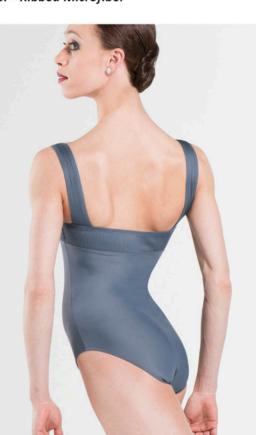

# BALLERINE

Microfiber basic, simple and elegant camisole dress, with a mid-back profile, front pinch and attached four-way stretch tulle skirt. Fully front lined.

Microfiber - Stretch Tulle

Children : 4/6 - 6/8 - 8/10 - 10/12 Ladies : XS - S - M - L

### THALIA

Microfiber basic camisole leotard with a V-back and back seam. Full front lining. This is the most requested leotard in basics.

### Microfiber

Children: 4/6 - 6/8 - 8/10 - 10/12

Ladies: XS - S - M - L

Emeline is a Wear Moi microfiber basic tank leotard. Modest and comfortable, with full

### Microfiber

Children : 4/6 - 6/8 - 8/10 - 10/12 Ladies : XS - S - M - L

Microfiber basic tank dress with front pinch. Full front lining, U-cut back and attached four-way stretch tulle skirt.

Microfiber - Stretch Tulle