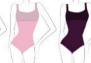

# BALLERINE

Microfiber basic, simple and elegant camisole dress, with a mid-back profile, front pinch and attached four-way stretch tulle skirt. Fully front lined.

Microfiber - Stretch Tulle

Children : 4/6 - 6/8 - 8/10 - 10/12 Ladies : XS - S - M - L

### THALIA

Microfiber basic camisole leotard with a V-back and back seam. Full front lining. This is the most requested leotard in basics.

### Microfiber

Children: 4/6 - 6/8 - 8/10 - 10/12

Ladies: XS - S - M - L

Emeline is a Wear Moi microfiber basic tank leotard. Modest and comfortable, with full

### Microfiber

Children : 4/6 - 6/8 - 8/10 - 10/12 Ladies : XS - S - M - L

Microfiber basic tank dress with front pinch. Full front lining, U-cut back and attached four-way stretch tulle skirt.

Microfiber - Stretch Tulle