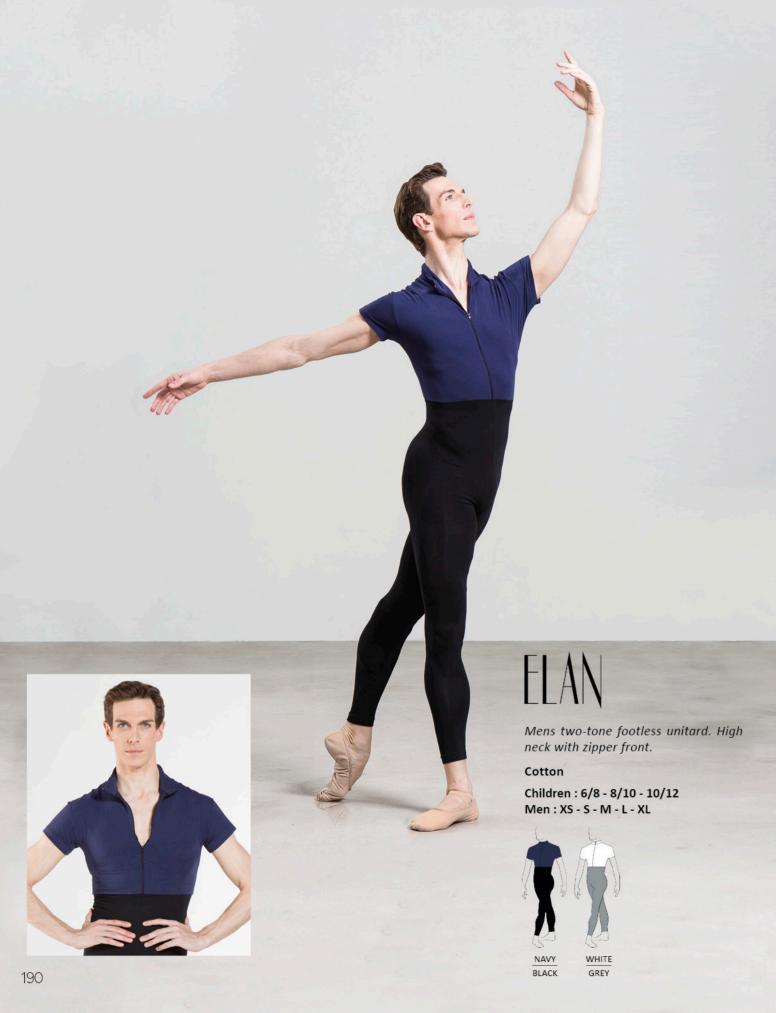

## HAMADA

This heavyweight footless tight for men features a ballet style high waist that can be rolled down, or worn with suspenders for class or performance.

### Cotton

Children: 4/6 - 6/8 - 8/10 - 10/12 Men: XS - S - M - L - XL

80L0

Heavyweight mens footed tights with a ballet style high waist.

Cotton

Children: 4/6 - 6/8 - 8/10 - 10/12

Men: XS - S - M - L - XL

## IVAN

Short sleeve V-neck cotton leotard features a builtin fully front padded dance belt with thong back. An ideal uniform piece for all ages.

### Cotton

Children : 6/8 - 8/10 - 10/12 Men : XS - S - M - L - XL

## ALTAN

Men's full seat leotard. V-front cotton shirt, attached front padded full seat dance belt.

### Cotton

Children: 4/6 - 6/8 - 8/10 - 10/12

Men : XS - S - M - L

This soft microfiber, short sleeve, V-neck t-shirt is classic and exceptionally comfortable.