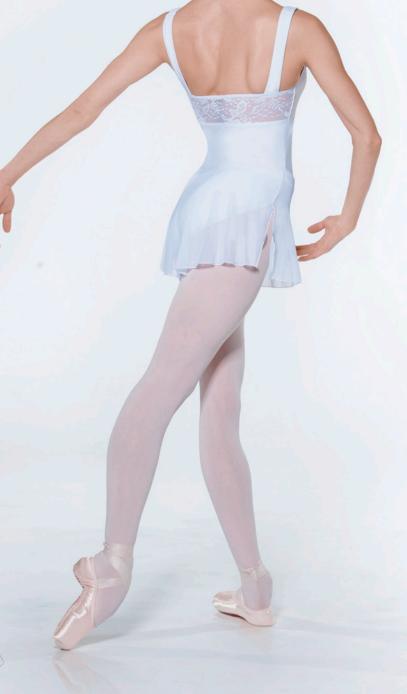

### Unlimited options, precision fit

Designed and handcrafted in the finest European traditions, La Pointe displays a classic look, but with a new age feel.

Traditionally stitched inside out, it is made with natural materials of the highest quality, offering non-slip leather outsole and sleep pleats.

Its specially developed toe box utilizes a superior paste designed specifically for a softer more comfortable shoe, which forms easily to the shape of an individual's foot, while maintaining a softer feel with less break-in time.

Its reinforced platform also significantly prolongs the lifespan of the shoe.

La Pointe offers a variety of lengths, widths, shapes and strengths to uniquely fit each specific foot to ensure a flawless performance every time, and suit the needs of any dancer, from beginners to professionals.