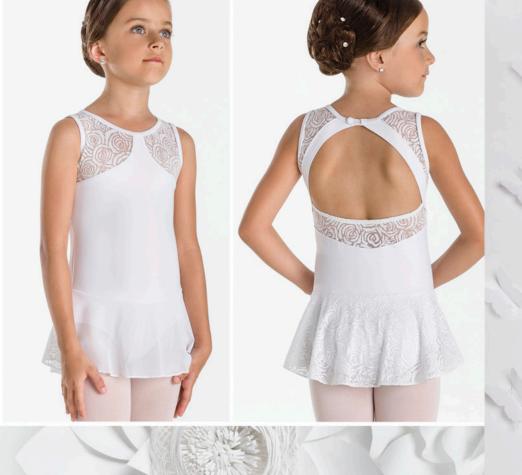

Microfiber - Ribbed Microfiber

Children: 6/8-8/10-10/12 Ladies: XS-S-M-L-XL\*\* - XXL\*\* \* Not available in size 6/8 \*\* Available in black only

MABEL features a beautiful, empire waist, and tank-style cut, for a classic line with added support. Front pinch and a gorgeous V-Back, with our signature ballet cut. Full front lining.

### Cotton

Children: 4/6 - 6/8 - 8/10 - 10/12 Ladies: XS - S - M - L - XL\*\* - XXL\*\*

62