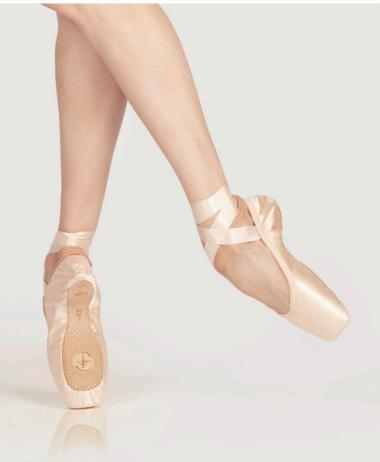

Handmade, in a classic "turn shoe" (made insideout) technique by craftsmen trained in the best traditions of European shoe making. Brand new pre-arched lasts were created especially for dancer's foot shape.

The elastic binding promotes a smooth line throughout the foot, the binding lays completely at on top of the foot. Flexible paste allows proper fit and enhanced flexibility while the reinforced toe box provides extended wear time. Coated silicone gel tip pad contributes to extra comfort. High wings built up gradually support the foot and create a beautiful, clean look. The slightly rounded reinforced platform is designed to flatten to the dancer's balance point, typically the platform will morph within one to two hours of practice.

All three shank options are flexible and allow the dancer to roll through demi-pointe. The shank follows the arch with precision, while providing proper support en-pointe. Polyurethane (microfiber) insole and heel area lining prevents "sliding" in the shoe and wicks away moisture. Minimal materials used to achieve light weight. An embossed outsole creates more traction.