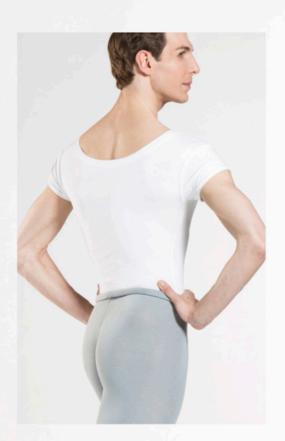

### Cotton

Children: 4/6 - 6/8 - 8/10 - 10/12

Men : XS - S - M - L

This soft microfiber, short sleeve, V-neck t-shirt is classic and exceptionally comfortable.