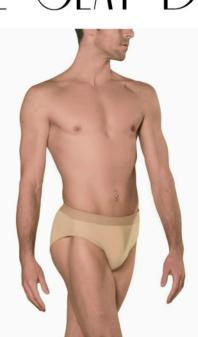

### DANCE BELT NARROW

Cotton elastane fully padded dance belt features a thong back and soft touch elastic for comfort. Runs true to size.

### Cotton

Children: 8/10 - 10/12 Men: XS - S - M - L - XL