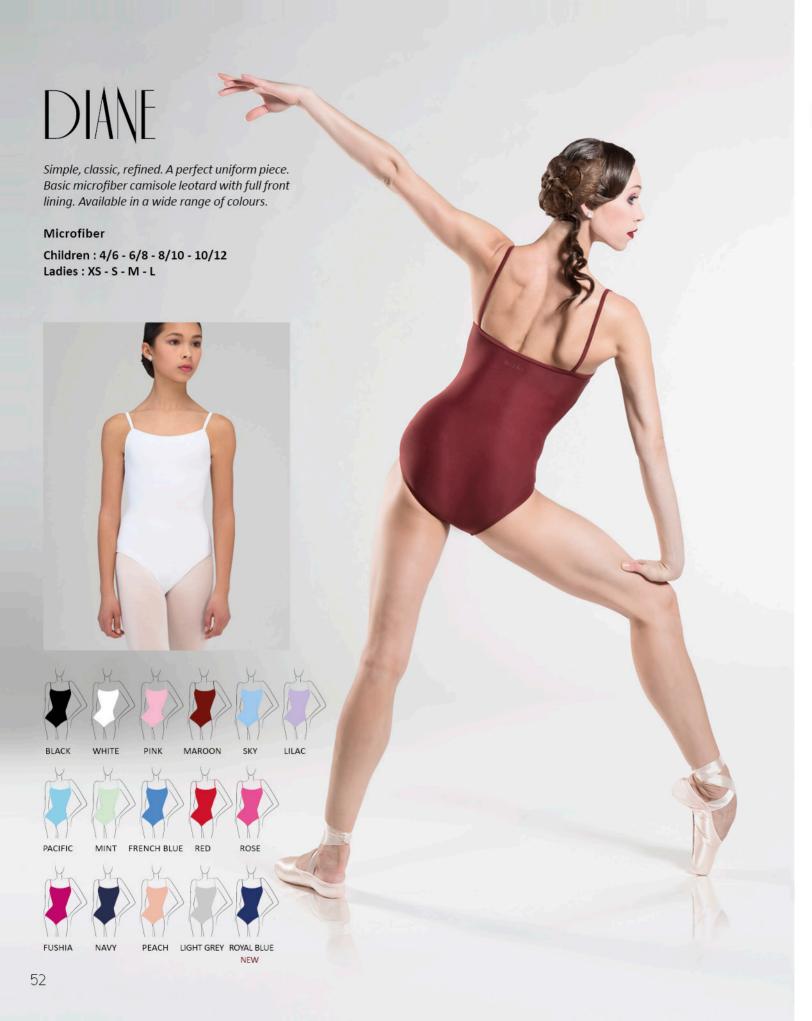

# BALLERINE

Microfiber basic, simple and elegant camisole dress, with a mid-back profile, front pinch and attached four-way stretch tulle skirt. Fully front lined.

Microfiber - Stretch Tulle

Children : 4/6 - 6/8 - 8/10 - 10/12 Ladies : XS - S - M - L