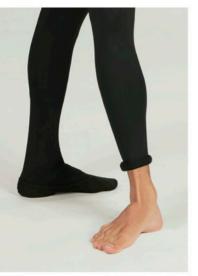

### Microfiber

Children: 8/10 - 10/12 Men: XS-S-M-L

AEN

These convertible tights for men are the perfect answer to a male dancer's needs. A comfortable opening under the arch and not across the foot, helps to stay comfortable and not have any seams under the foot.

### Microfiber

Children: 10/12

Men: XS - S - M - L - XL