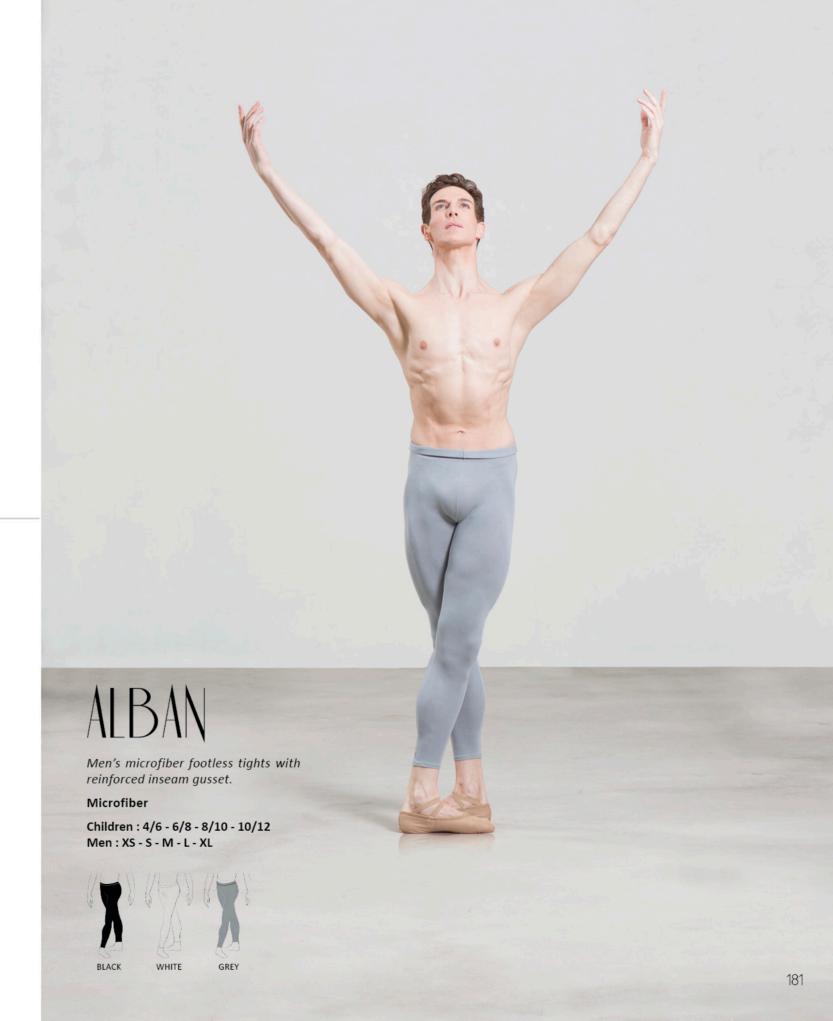

## HAMADA

This heavyweight footless tight for men features a ballet style high waist that can be rolled down, or worn with suspenders for class or performance.

### Cotton

Children: 4/6 - 6/8 - 8/10 - 10/12 Men: XS - S - M - L - XL

80L0

Heavyweight mens footed tights with a ballet style high waist.

Cotton

Children: 4/6 - 6/8 - 8/10 - 10/12

Men: XS - S - M - L - XL

### Microfiber

Children: 4/6 - 6/8 - 8/10 - 10/12

Men: XS - S - M - L

This unique men's fashion unitard incorporates the perfect blend of microfiber and four-way stretch mesh sleeves and back panel. Polo collar