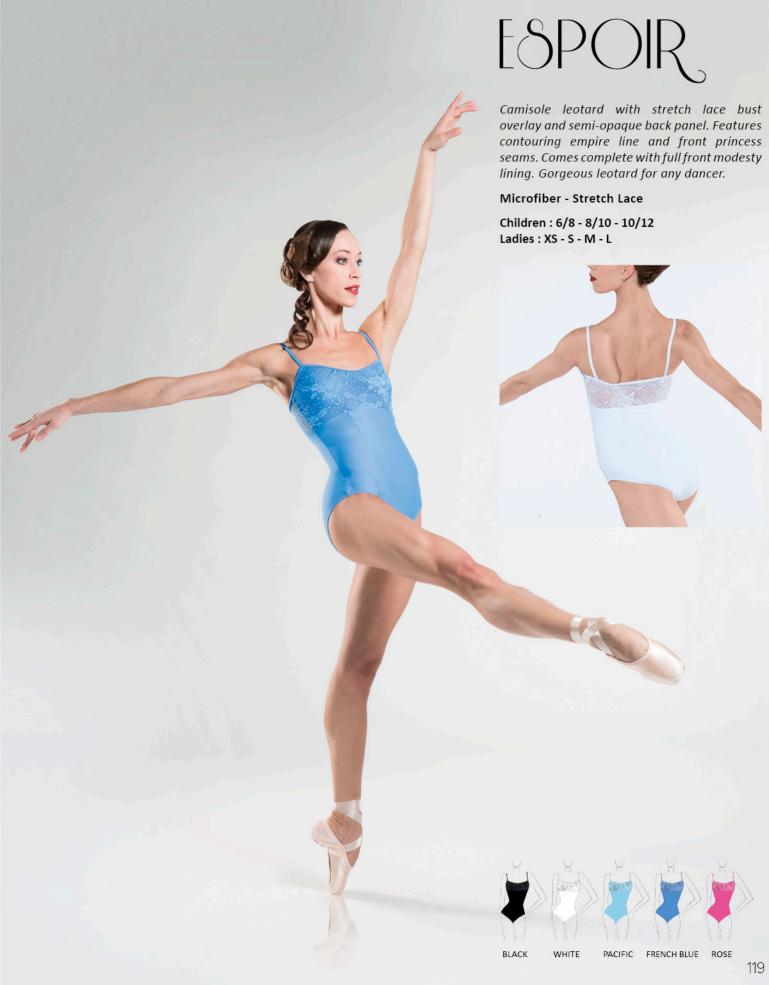

# front lining.

# FAUSTINE

Microfiber basic tank leotard with front pinch. Full front lining and U-cut back.

### Microfiber

Children: 4/6 - 6/8 - 8/10 - 10/12 Ladies: XS - S - M - L - XL\*\* - XXL\*\* \*\* Available in black only