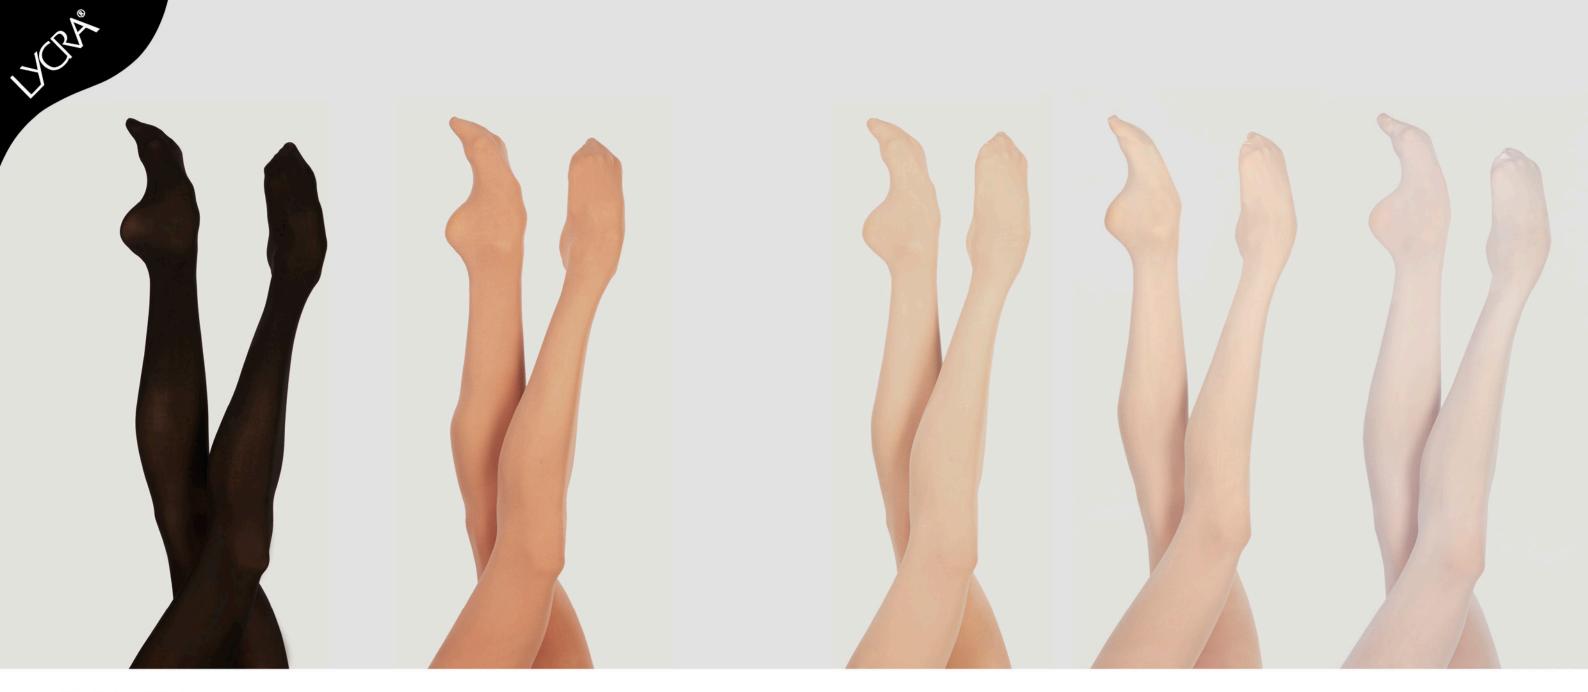

### 

Footed matte semi-opaque ballet tights, with soft, comfortable Microfiber Lycra waist band, and color-matched gusset (gusset is excluded in black). Super-stretchy, the construction of our ballet tights offers unrivalled fit and performance. It holds shapes and washes well without shrinking or fading. Perfect for class, rehearsal and performance.

Microfiber

Children: 4/6 - 6/8 - 8/10 - 10/12

Ladies: XS - S - M - L

38

LIGHT PINK DARK PINK BLACK WHITE LIGHT TOAST

Convertible, matte, semi-opaque ballet tights, with soft comfortable Microfiber Lycra waist band, and color-matched gusset. Super-stretchy, the construction of our ballet tights offers unrivaled fit and performance. They hold shape and wash well, without shrinking or fading.

### Microfiber

Children: 4/8 - 8/12 - 12/14 Ladies: S/M - L/XL

Footless, matte, semi-opaque ballet tights, with soft, comfortable Microfiber Lycra waist band and color-matched gusset (gusset is excluded in black). Super-stretchy, the construction of our ballet tights offers unrivaled fit and performance. They hold shape and wash well, without shrinking or fading.