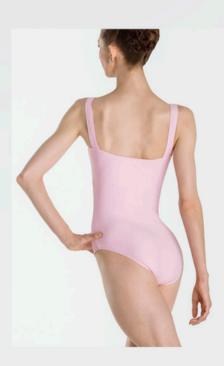

- M - L









### COLOMBINE

Microfiber basic, classic fully front lined camisole dress, featuring an attached fourway stretch tulle skirt. Available in a wide range of colors.

Microfiber - Stretch Tulle

Children : 4/6 - 6/8 - 8/10 - 10/12 Ladies : XS - S - M - L - XL\*\* - XXL\*\*

\*\* Available in black only









### GALATE

Elegant, pinched front, tank leotard, with detail under the bust. Made with soft microfiber. Full front lining.

### Microfiber

Children: 4/6 - 6/8 - 8/10 - 10/12 Ladies: XS - S - M - L - XL\*\* - XXL\*\*

- \* Not available in sizes 4/6 and 6/8
- \*\* Available in black only





# EMERAUDE

Inspired by one of our top sellers. Microfiber, basic tank leotard, full front lining.

### Microfiber

Children: 4/6 - 6/8 - 8/10 - 10/12

Ladies : XS - S - M - L







# NICEA

Classic tank with flattering empire seam, sweetheart neckline, attached stretch tulle skirt, soft microfiber bodice, and full front lining.

Microfiber - Stretch Tulle

Children: 4/6 - 6/8 - 8/10 - 10/12

Ladies: XS - S - M - L

\* Not available in sizes 4/6 and 6/8



Gorgeous, soft, microfiber tank leotard with pinch front, sweetheart neckline and empire waist. Leotard features an attached four-way stretch ballet skirt, full front lining and a ballet cut leg line.

### Microfiber

BLACK

LILAC

PACIFIC

Children: 4/6 - 6/8 - 8/10 - 10/12

Ladies: XS-S-M-L

\* Not available in sizes 4/6 and 6/8









# SARA

This beautiful princess-seam camisole style leotard has slimming ribbed detail on each side and features mid v-back with ribbed detail. Full front lining.

Microfibe