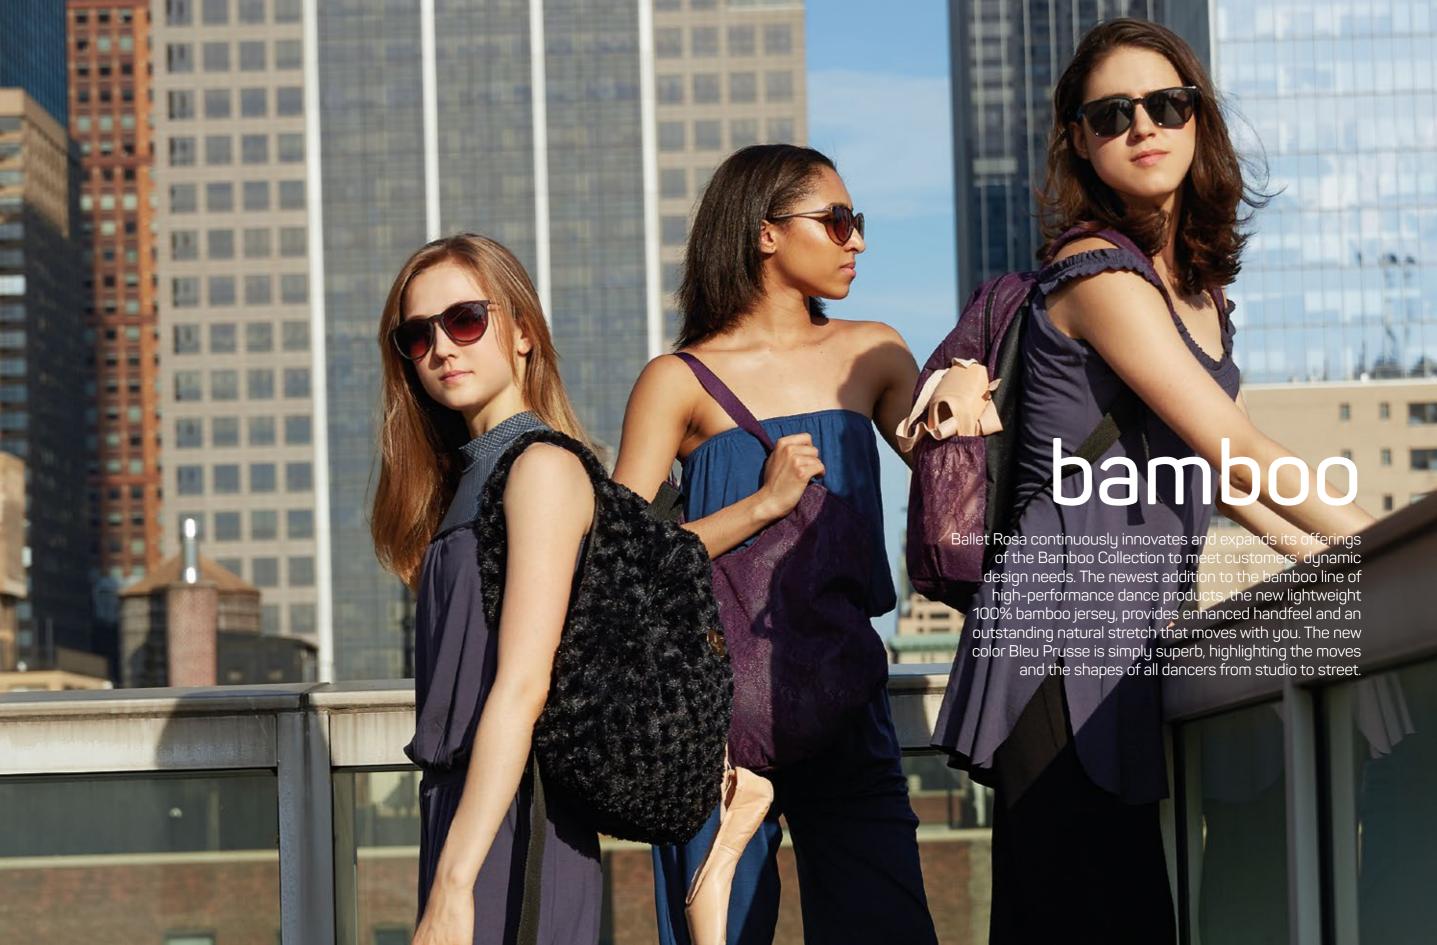

## **NDAGIO** 15109

For the dancer on the go, the Adagio backpack is made of Ballet Rosa's exclusive stretch bamboo, layered with a simple and chic geometric textured design. Adjustable back straps are padded for extra comfort. The ample interior space is lined with Ballet Rosa's logo jacquard in a gleaming gold hue and includes two mesh pockets for pointe shoes, water bottle, and other essentials. The bag is accented on the front with a fashionable golden Ballet Rosa logo plate. | 95% Bamboo Viscose 5% Spandex | 30 x 30 x 12 cm | **Noir** 