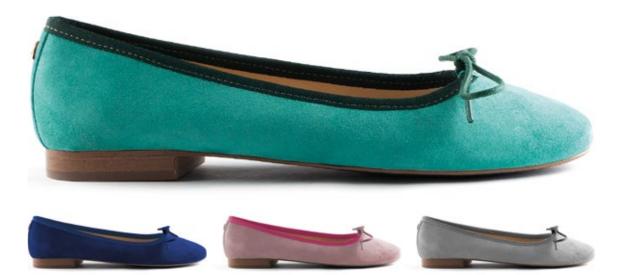

ROYALE Suede Ballet Flat

Upper made of pure European leather. Using a unique process of fabrication, the Royale features four stunning colors that will light up your day. | **Vert Emeraude** · **Royal** · **Vieux Rose** · **Acier** 