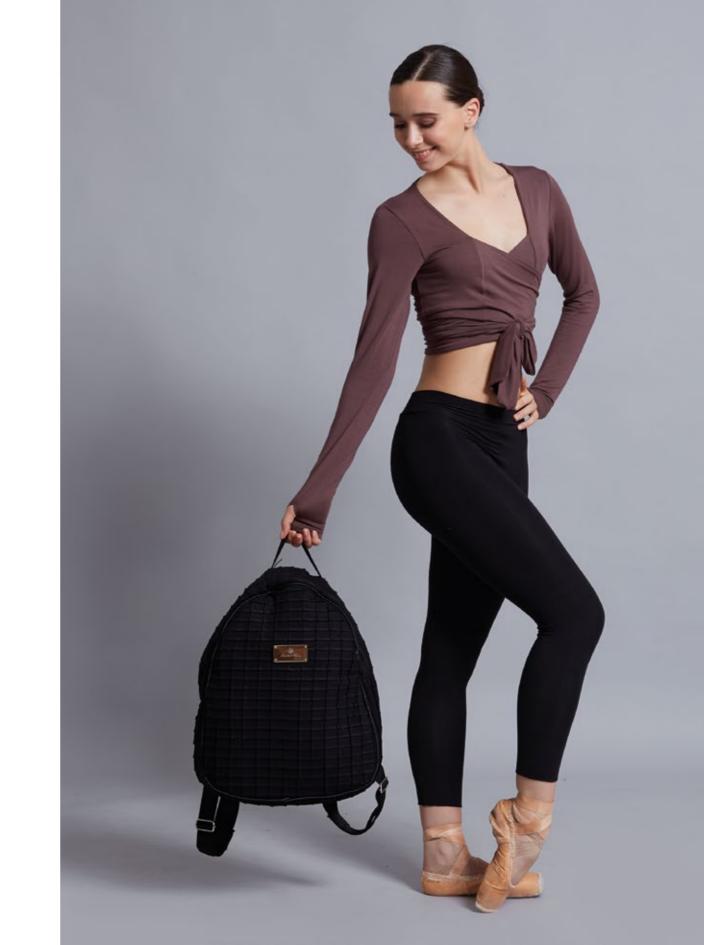

## **NDAGIO** 15109

For the dancer on the go, the Adagio backpack is made of Ballet Rosa's exclusive stretch bamboo, layered with a simple and chic geometric textured design. Adjustable back straps are padded for extra comfort. The ample interior space is lined with Ballet Rosa's logo jacquard in a gleaming gold hue and includes two mesh pockets for pointe shoes, water bottle, and other essentials. The bag is accented on the front with a fashionable golden Ballet Rosa logo plate. | 95% Bamboo Viscose 5% Spandex | 30 x 30 x 12 cm | **Noir** 