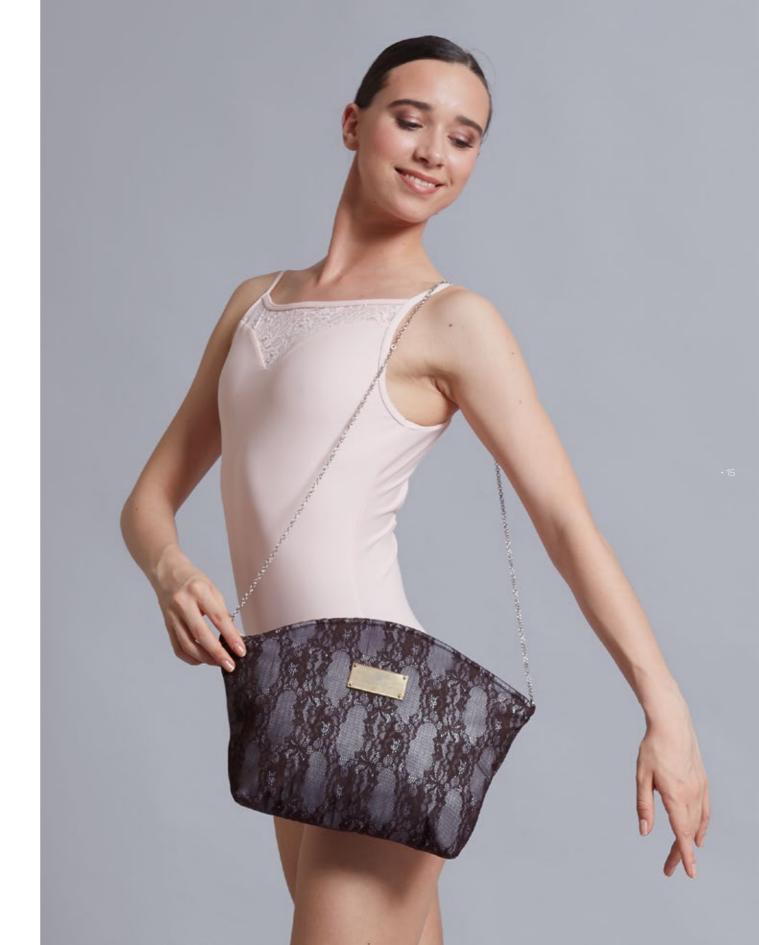

## TENDU 15111

Protect your belongings with Ballet Rosa's water-resistant lace shoulder bag. This sophisticated style will transition seamlessly from dance class during the day to dinner after the perfomance at night. The metal chain complements the streamlined vintage profile of this perfectly sized purse. The interior is lined with a lustrous golden woven jacquard adorned with roses and the Ballet Rosa logo. Exterior features top zip closure and a golden Ballet Rosa logo plate. | 70% Poliamide 30% Spandex | 34 x 26 x 3 cm | Prunus · Otter · Noir