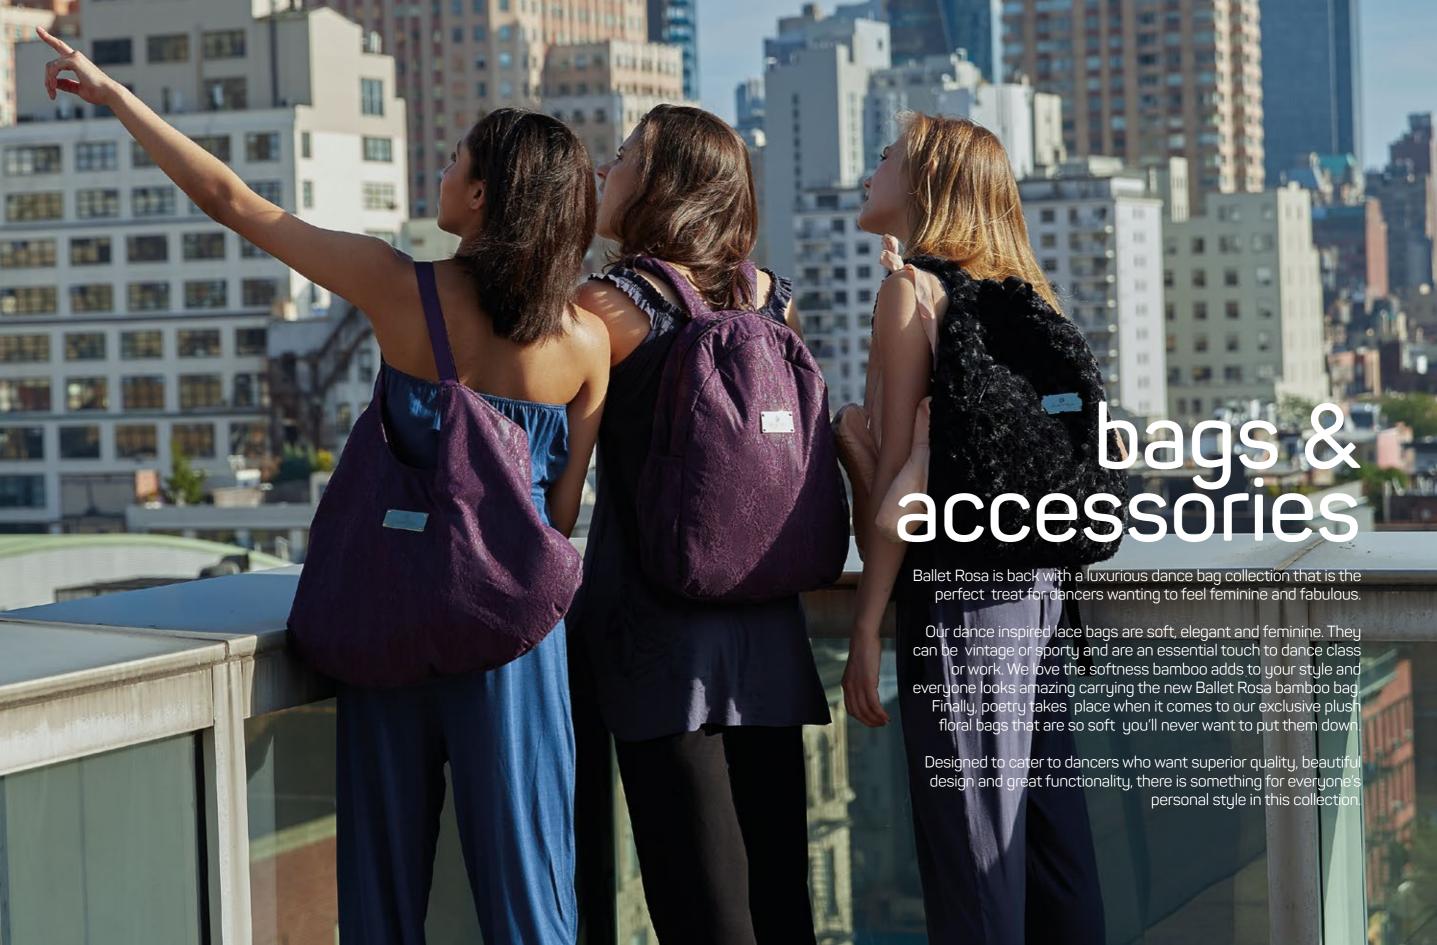

, revive, rouse, refresh; perk up, buck up, pep up.













ROYALE Suede Ballet Flat

Upper made of pure European leather. Using a unique process of fabrication, the Royale features four stunning colors that will light up your day. | **Vert Emeraude** · **Royal** · **Vieux Rose** · **Acier** 





COUPÉ

Water-resistant Lace Ballet Flat

Upper features Ballet Rosa's exclusive water-resistant lace. Using a unique process of fabrication, the Coupé is offered in two timeless colors. | Otter · Prunus.





### ATTITUDE Vegetable-Tanned Leather Ballet Flat

Using a unique process of fabrication and tanning, the Attitude stands out for its sustainable old-world, artisanal, vegetable-tanning process, free from harmful chemicals. | Cacao · Noir

sole offer incomparable comfort and softness.



## JETÉ 15103

Accented by an exclusively designed lace motif, the Ballet Rosa logo tote is simple yet elegant. Made of durable 100% cotton canvas and featuring a zip closure, this convenient bag works as a dance bag or as an all-purpose carry all. The interior features a removable bag for added organization, made of a magnificent golden fabric adorned by a floral print and Ballet Rosa logo. | 100% Cotton | 46 x 38 x 9 cm | Ecru · Noir







Generously sized for the most dedicated of dancers, the crescent shaped Fouetté tote bag looks as beautiful in the studio as it does on the street. The bag features two spacious mesh interior pockets for pointe shoes or other essentials and a snap closure that makes for easy access to all your belongings. Not to sacrifice functionality for elegance,