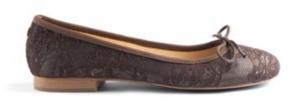

COUPÉ

Water-resistant Lace Ballet Flat

Upper features Ballet Rosa's exclusive water-resistant lace. Using a unique process of fabrication, the Coupé is offered in two timeless colors. | Otter · Prunus.