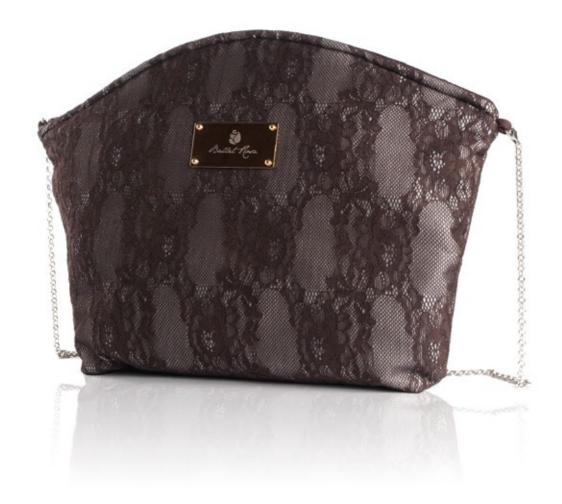

## TENDU 15111

Protect your belongings with Ballet Rosa's water-resistant lace shoulder bag. This sophisticated style will transition seamlessly from dance class during the day to dinner after the perfomance at night. The metal chain complements the streamlined vintage profile of this perfectly sized purse. The interior is lined with a lustrous golden woven jacquard adorned with roses and the Ballet Rosa logo. Exterior features top zip closure and a golden Ballet Rosa logo plate. | 70% Poliamide 30% Spandex | 34 x 26 x 3 cm | Prunus · Otter · Noir