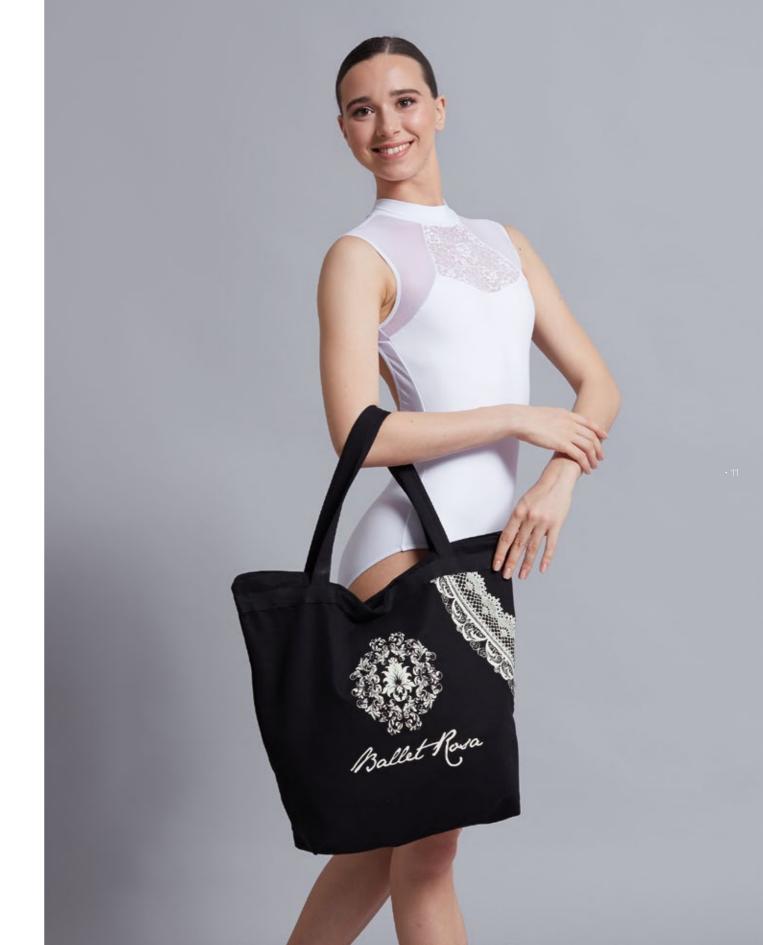

## JETÉ 15103

Accented by an exclusively designed lace motif, the Ballet Rosa logo tote is simple yet elegant. Made of durable 100% cotton canvas and featuring a zip closure, this convenient bag works as a dance bag or as an all-purpose carry all. The interior features a removable bag for added organization, made of a magnificent golden fabric adorned by a floral print and Ballet Rosa logo. | 100% Cotton | 46 x 38 x 9 cm | Ecru · Noir