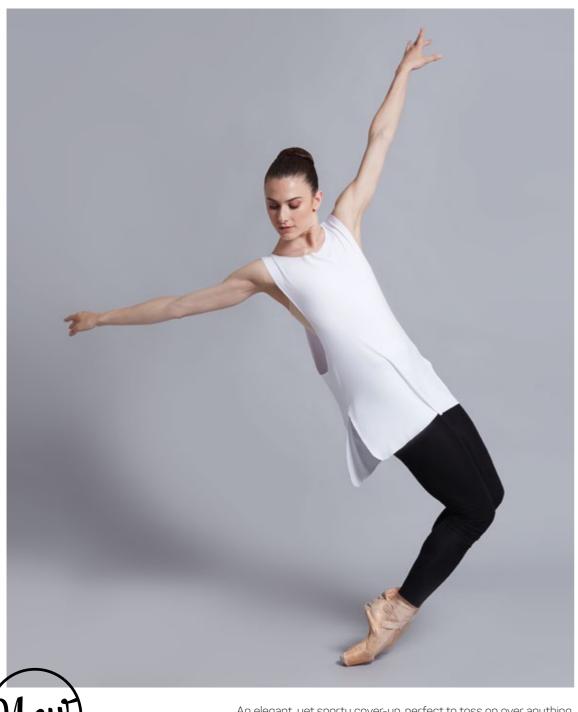

# KNGUYN

An elegant, yet sporty cover-up, perfect to toss on over anything. Ballet Rosa's wide armhole tunic made of the new lightweight, bamboo viscose. Loose fit and side slits for extra comfort.

Adult 36/38 · 40/42 | Noir · Bleu Prusse · Nuit · Taupe · Blanc