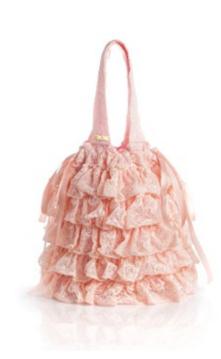

## 15104 RELEVÉ

Effortlessly sweet and feminine, the Relevé dance bag is the perfect accessory for every aspiring young dancer who dreams of tutus. The exterior is lavishly decorated with five layers of delicate lace cascading down a perfectly sized tote. This tutu-inspired bag is made complete by a pointe shoe inspired satin ribbon drawstring closure and pink satin interior. Double shoulder straps are made of soft lace, supple enough for the youngest of dancers. Exterior is enhanced with a small and elegant golden Ballet Rosa logo plate.

> 85% Poliamide 15% Spandex 30 x 23 x 12 cm

> > Poudré