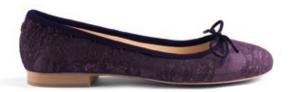

COUPÉ

Water-resistant Lace Ballet Flat

Upper features Ballet Rosa's exclusive water-resistant lace. Using a unique process of fabrication, the Coupé is offered in two timeless colors. | Otter · Prunus.