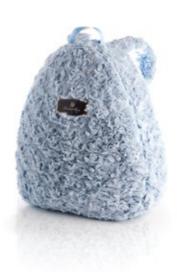

## **NDAGIO** 15109

For the dancer on the go, the Adagio backpack is made of Ballet Rosa's exclusive stretch bamboo, layered with a simple and chic geometric textured design. Adjustable back straps are padded for extra comfort. The ample interior space is lined with Ballet Rosa's logo jacquard in a gleaming gold hue and includes two mesh pockets for pointe shoes, water bottle, and other essentials. The bag is accented on the front with a fashionable golden Ballet Rosa logo plate. | 95% Bamboo Viscose 5% Spandex | 30 x 30 x 12 cm | **Noir** 