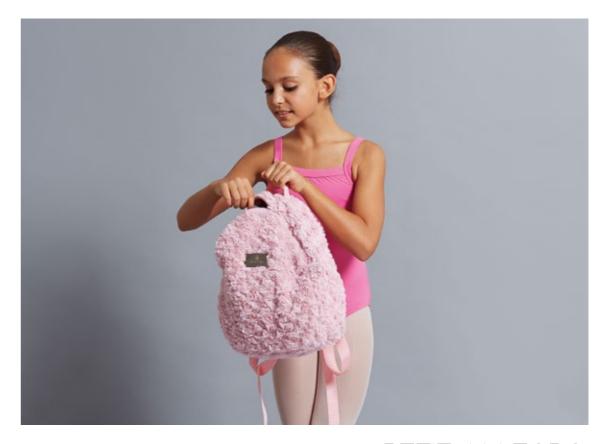

## **NDAGIO** 15109

For the dancer on the go, the Adagio backpack is made of Ballet Rosa's exclusive stretch bamboo, layered with a simple and chic geometric textured design. Adjustable back straps are padded for extra comfort. The ample interior space is lined with Ballet Rosa's logo jacquard in a gleaming gold hue and includes two mesh pockets for pointe shoes, water bottle, and other essentials. The bag is accented on the front with a fashionable golden Ballet Rosa logo plate. | 95% Bamboo Viscose 5% Spandex | 30 x 30 x 12 cm | **Noir** 