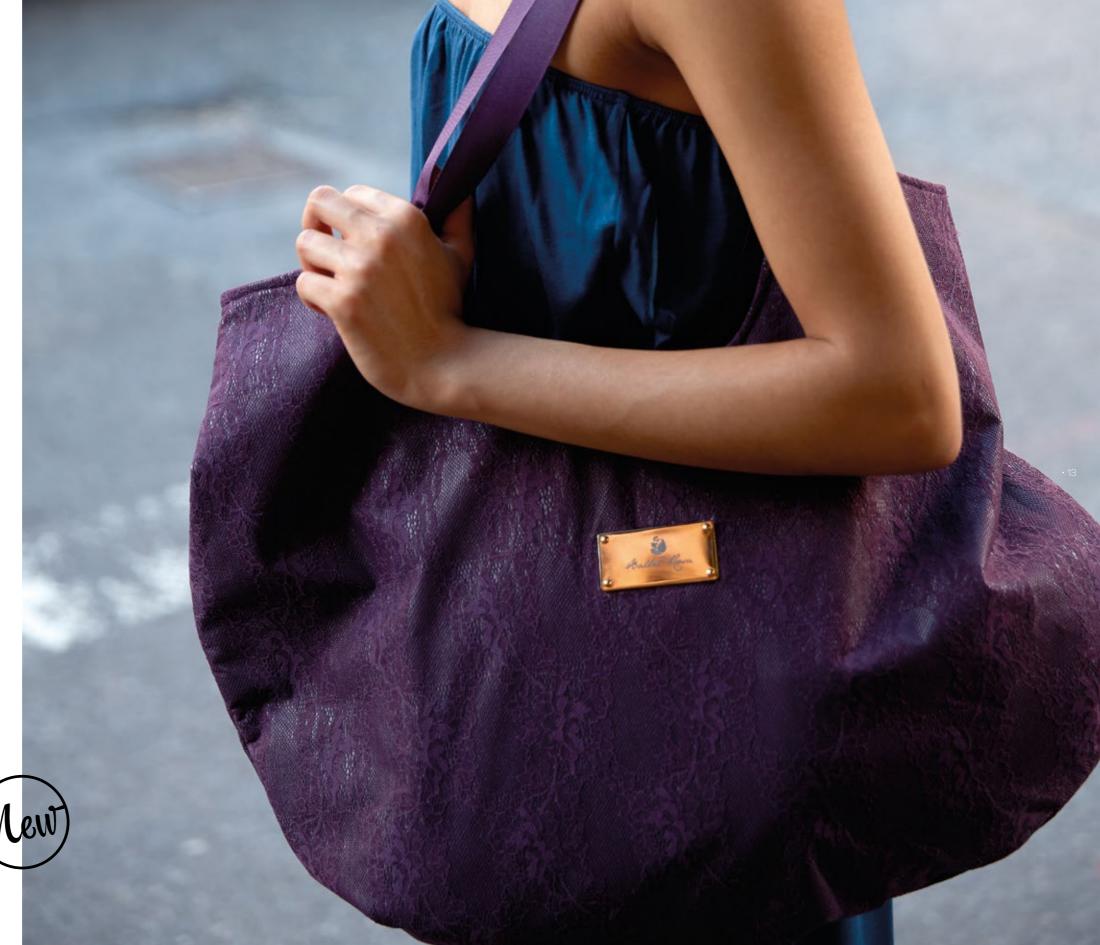

Generously sized for the most dedicated of dancers, the crescent shaped Fouetté tote bag looks as beautiful in the studio as it does on the street. The bag features two spacious mesh interior pockets for pointe shoes or other essentials and a snap closure that makes for easy access to all your belongings. Not to sacrifice functionality for elegance, the bag's exterior is made of a waterresistant lace so you can take the bag with you everywhere. The interior is lined by Ballet Rosa's elegant golden logo fabric embellished with roses. The exterior is ornamented by a golden Ballet Rosa logo plate.