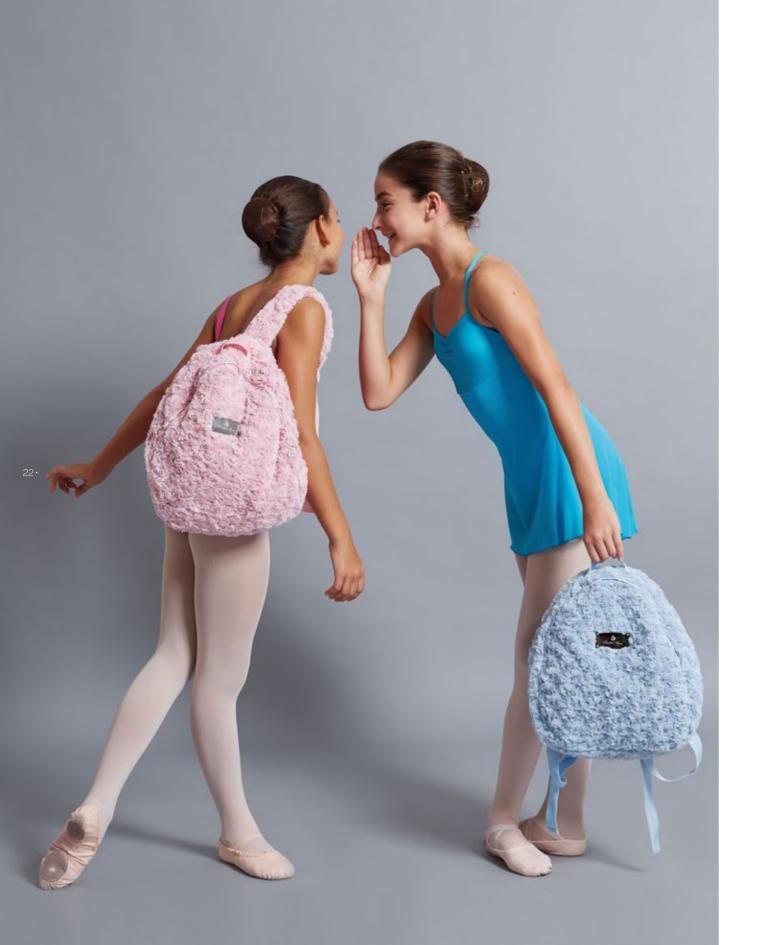

## **NDAGIO** 15109

For the dancer on the go, the Adagio backpack is made of Ballet Rosa's exclusive stretch bamboo, layered with a simple and chic geometric textured design. Adjustable back straps are padded for extra comfort. The ample interior space is lined with Ballet Rosa's logo jacquard in a gleaming gold hue and includes two mesh pockets for pointe shoes, water bottle, and other essentials. The bag is accented on the front with a fashionable golden Ballet Rosa logo plate. | 95% Bamboo Viscose 5% Spandex | 30 x 30 x 12 cm | **Noir** 