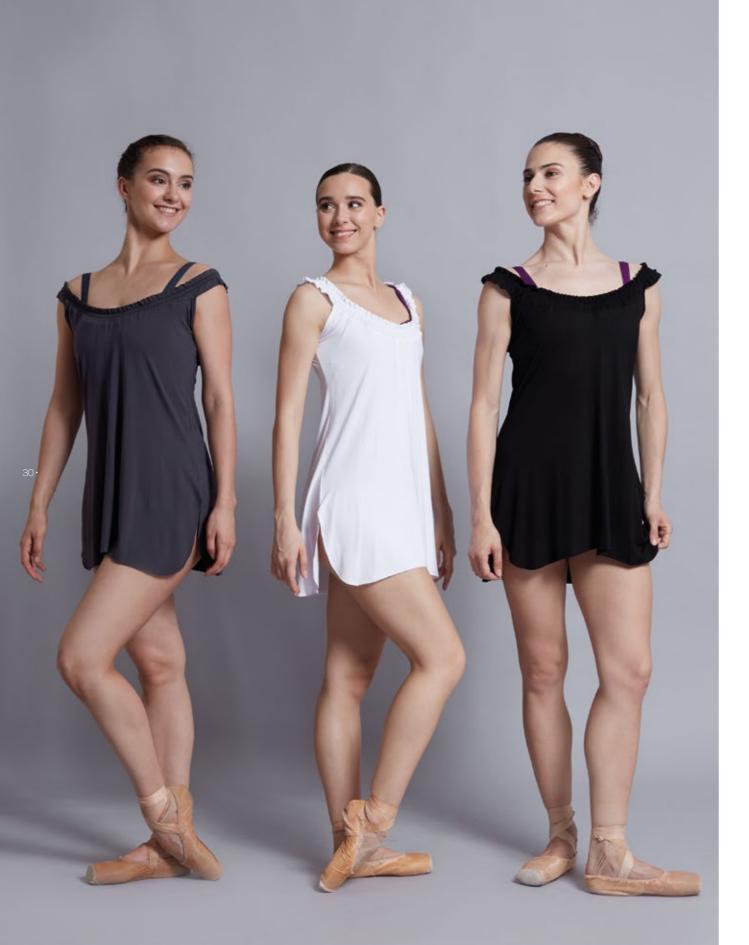

## MICHIKO

Ballet Rosa's wide neck lightweight bamboo tunic, ideal for class and leisure time. Features flirty off-the-shoulder ruffled neckline and side slits for extra comfort while moving or dancing. A subtle tone-on-tone pointe shoe print graces the low back.