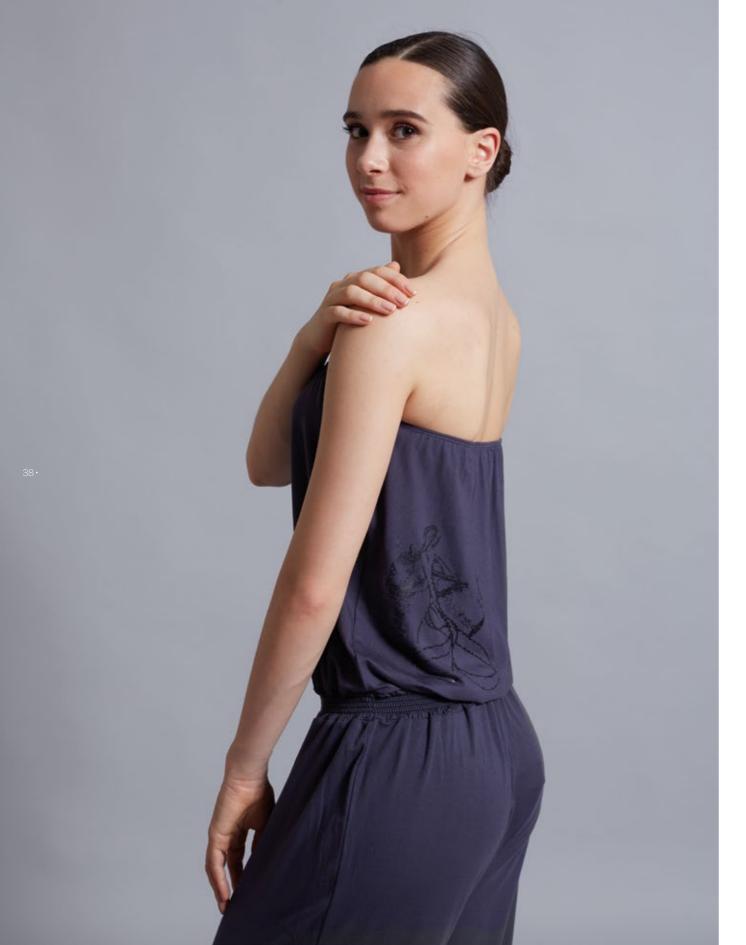

## SAKURA

New lightweight bamboo knit romper. Secure strapless top, flattering waist gather, and chic ankle elastic create an effortless, loose fit. Features a subtle tone-on-tone pointe shoe print on the back.

Adult  $36 \cdot 38 \cdot 40 \cdot 42$  | **Noir** · Bleu Prusse · **Nuit** 

40•