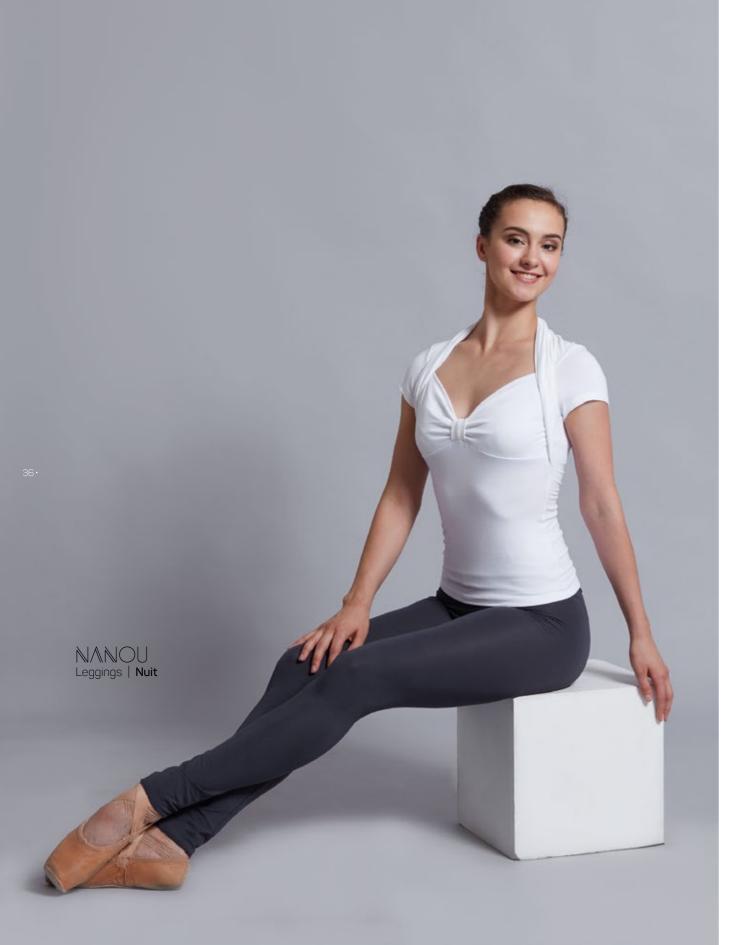

### NANOU

Ankle length, flat front comfortable waist stretch bamboo leggings that feel like a second skin, easy fit, light and gentle to wear.

Adult 36 · 38 · 40 · 42 · 44 Noir · Taupe · Nuit · **Cacao** 