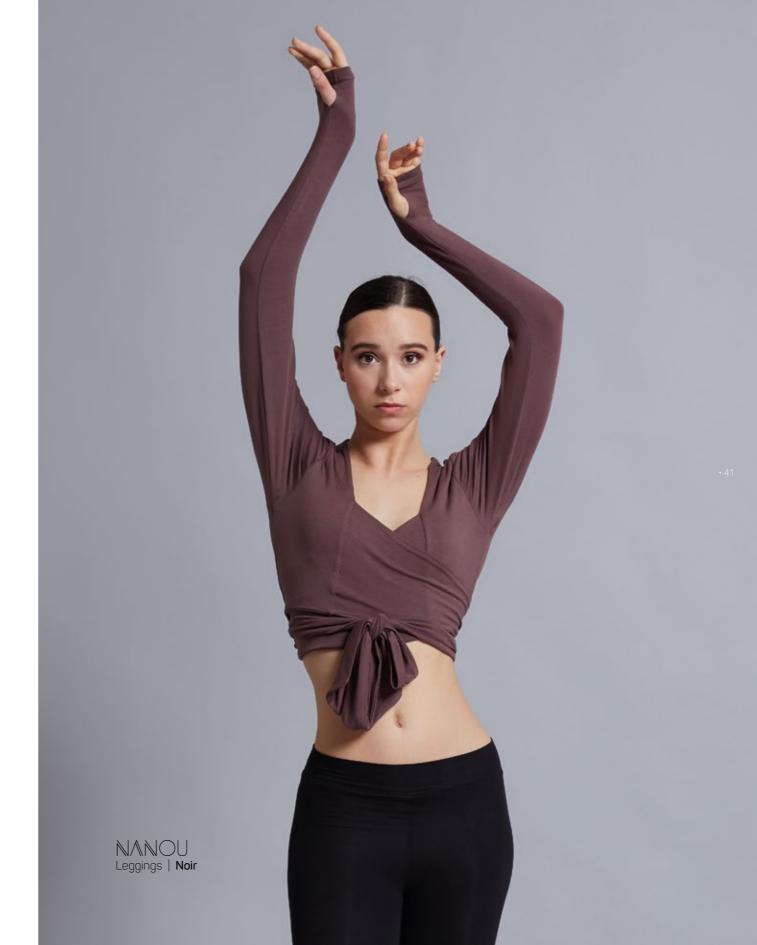

### NANOU

Ankle length, flat front comfortable waist stretch bamboo leggings that feel like a second skin, easy fit, light and gentle to wear.

Adult 36 · 38 · 40 · 42 · 44 Noir · Taupe · Nuit · **Cacao** 