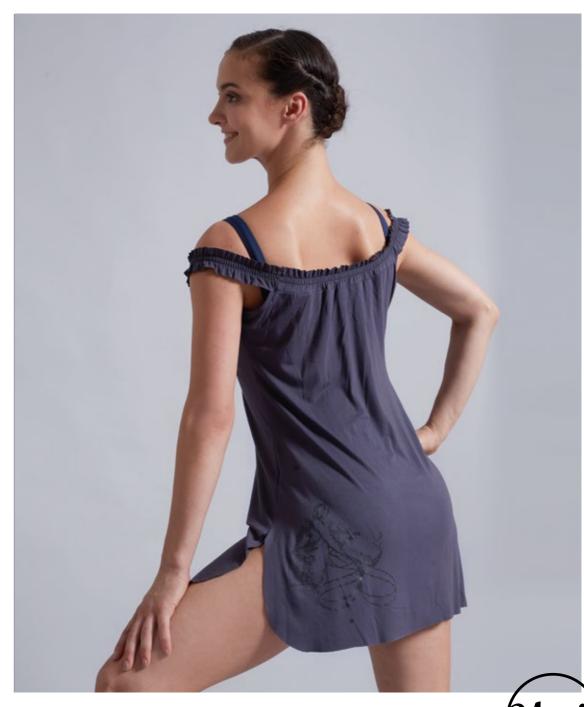

## MICHIKO

Ballet Rosa's wide neck lightweight bamboo tunic, ideal for class and leisure time. Features flirty off-the-shoulder ruffled neckline and side slits for extra comfort while moving or dancing. A subtle tone-on-tone pointe shoe print graces the low back.