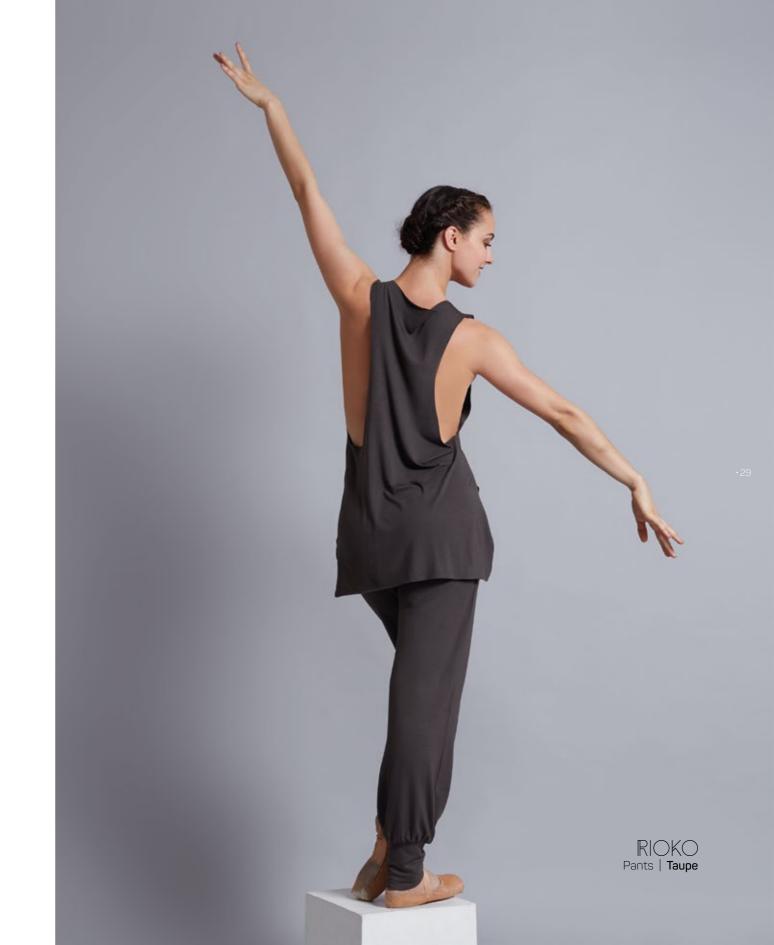

## $\mathbb{R}YOKO$

Easy to wear, gorgeous fitted stretch bamboo pants with elastic waistband and tight ankle. Soft, flowy fabric allows for your every move!  $\text{Adult } 36 \cdot 38 \cdot 40 \cdot 42 \cdot 44 \mid \textbf{Noir} \cdot \text{Taupe} \cdot \text{Nuit} \cdot \text{Cacao}$ 