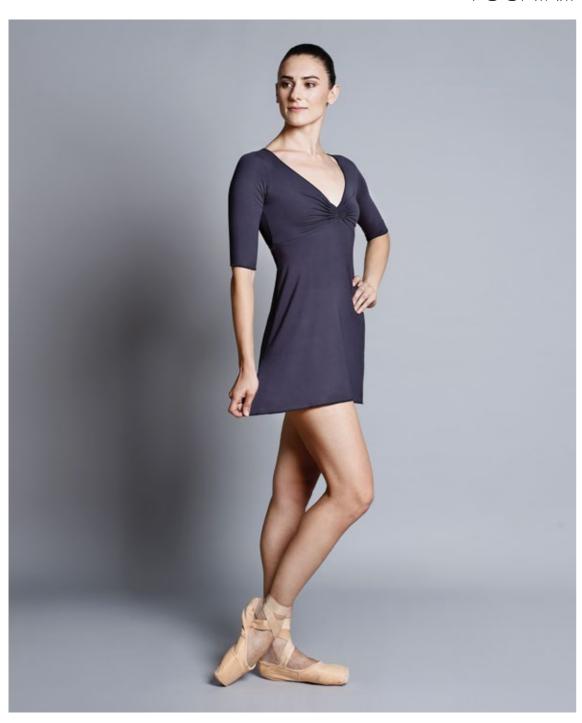

# TOSHIMI

V-neck stretch bamboo half sleeve dress, featuring a generous center pinch, empire cut bust panel and side slits for greater movement.

Adult 36 · 38 · 40 · 42 | Noir · **Nuit** · Cacao · **Rose** 