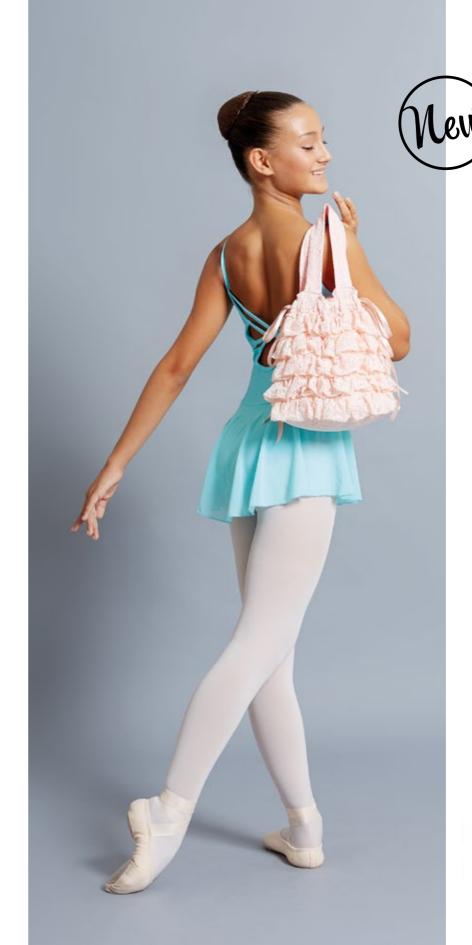

## 15104 RELEVÉ

Effortlessly sweet and feminine, the Relevé dance bag is the perfect accessory for every aspiring young dancer who dreams of tutus. The exterior is lavishly decorated with five layers of delicate lace cascading down a perfectly sized tote. This tutu-inspired bag is made complete by a pointe shoe inspired satin ribbon drawstring closure and pink satin interior. Double shoulder straps are made of soft lace, supple enough for the youngest of dancers. Exterior is enhanced with a small and elegant golden Ballet Rosa logo plate.

> 85% Poliamide 15% Spandex 30 x 23 x 12 cm

> > Poudré