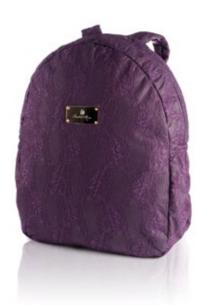

## **NDAGIO** 15109

For the dancer on the go, the Adagio backpack is made of Ballet Rosa's exclusive stretch bamboo, layered with a simple and chic geometric textured design. Adjustable back straps are padded for extra comfort. The ample interior space is lined with Ballet Rosa's logo jacquard in a gleaming gold hue and includes two mesh pockets for pointe shoes, water bottle, and other essentials. The bag is accented on the front with a fashionable golden Ballet Rosa logo plate. | 95% Bamboo Viscose 5% Spandex | 30 x 30 x 12 cm | **Noir** 