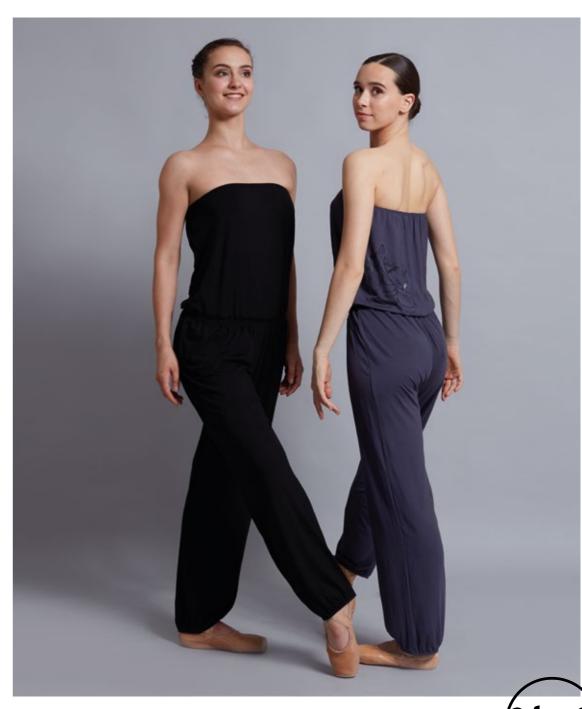

## SAKURA

New lightweight bamboo knit romper. Secure strapless top, flattering waist gather, and chic ankle elastic create an effortless, loose fit. Features a subtle tone-on-tone pointe shoe print on the back.

Adult  $36 \cdot 38 \cdot 40 \cdot 42$  | **Noir** · Bleu Prusse · **Nuit** 

40•