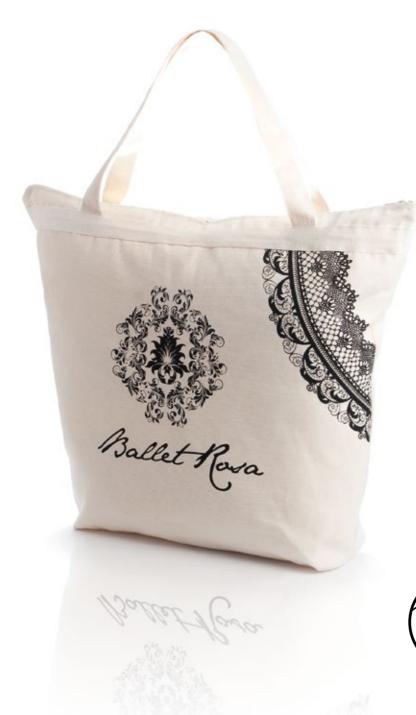

## JETÉ 15103

Accented by an exclusively designed lace motif, the Ballet Rosa logo tote is simple yet elegant. Made of durable 100% cotton canvas and featuring a zip closure, this convenient bag works as a dance bag or as an all-purpose carry all. The interior features a removable bag for added organization, made of a magnificent golden fabric adorned by a floral print and Ballet Rosa logo. | 100% Cotton | 46 x 38 x 9 cm | Ecru · Noir