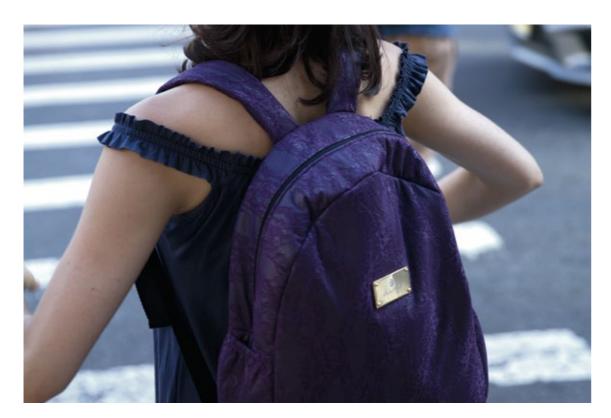

## **NDAGIO** 15109

For the dancer on the go, the Adagio backpack is made of Ballet Rosa's exclusive stretch bamboo, layered with a simple and chic geometric textured design. Adjustable back straps are padded for extra comfort. The ample interior space is lined with Ballet Rosa's logo jacquard in a gleaming gold hue and includes two mesh pockets for pointe shoes, water bottle, and other essentials. The bag is accented on the front with a fashionable golden Ballet Rosa logo plate. | 95% Bamboo Viscose 5% Spandex | 30 x 30 x 12 cm | **Noir** 