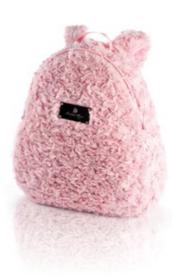

## ALLEGRO 15107

A dance bag so sumptuously soft, you'll never want to put it down. Black plush fabric backpack features a delicate floral textured design. An interior mesh pocket is perfect for storing and drying pointe shoes after wear. Larger than our Petit Allegro version, this backpack has ample interior space for all the necessities of the advanced dancer, enriched by a golden jacquard lining with rose ornamentation. Zip closure and comfortable plush adjustable back straps for easy carrying. Exquisitely finished with a golden Ballet Rosa logo plate. 100% Polyester | 38 x 30 x 12 cm | Noir