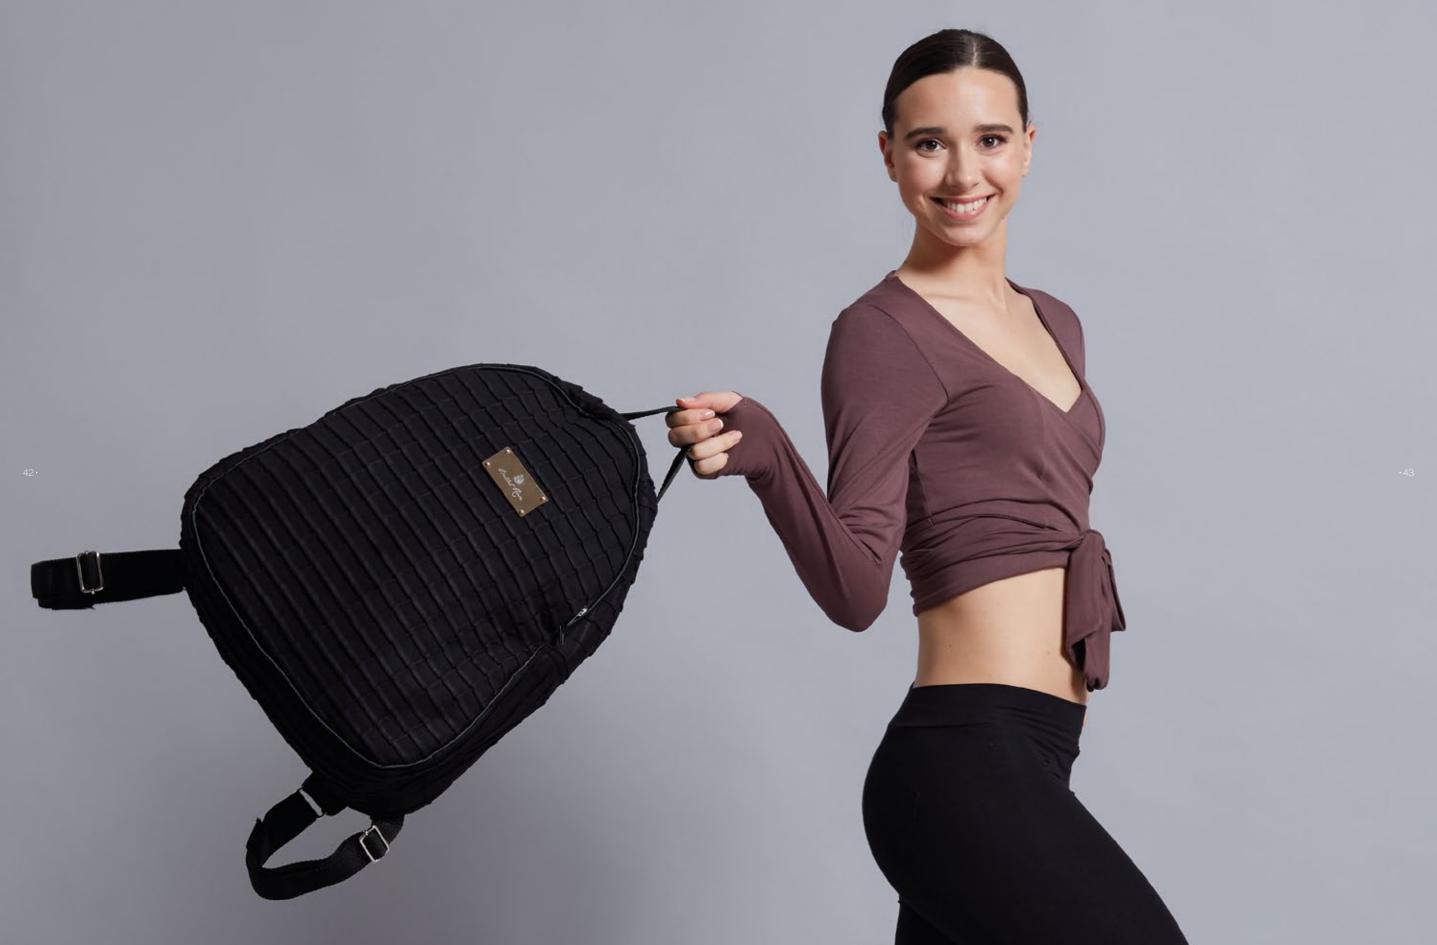

## **NDAGIO** 15109

For the dancer on the go, the Adagio backpack is made of Ballet Rosa's exclusive stretch bamboo, layered with a simple and chic geometric textured design. Adjustable back straps are padded for extra comfort. The ample interior space is lined with Ballet Rosa's logo jacquard in a gleaming gold hue and includes two mesh pockets for pointe shoes, water bottle, and other essentials. The bag is accented on the front with a fashionable golden Ballet Rosa logo plate. | 95% Bamboo Viscose 5% Spandex | 30 x 30 x 12 cm | **Noir** 