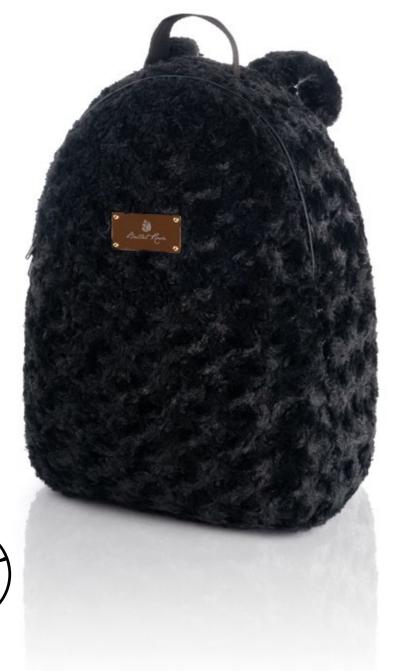

## ALLEGRO 15107

A dance bag so sumptuously soft, you'll never want to put it down. Black plush fabric backpack features a delicate floral textured design. An interior mesh pocket is perfect for storing and drying pointe shoes after wear. Larger than our Petit Allegro version, this backpack has ample interior space for all the necessities of the advanced dancer, enriched by a golden jacquard lining with rose ornamentation. Zip closure and comfortable plush adjustable back straps for easy carrying. Exquisitely finished with a golden Ballet Rosa logo plate. 100% Polyester | 38 x 30 x 12 cm | Noir