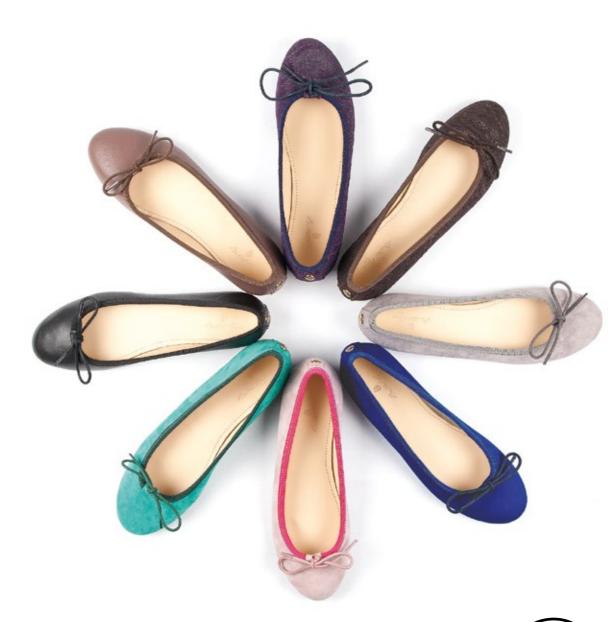

ROYALE Suede Ballet Flat

Upper made of pure European leather. Using a unique process of fabrication, the Royale features four stunning colors that will light up your day. | **Vert Emeraude** · **Royal** · **Vieux Rose** · **Acier** 

COUPÉ

Water-resistant Lace Ballet Flat

Upper features Ballet Rosa's exclusive water-resistant lace. Using a unique process of fabrication, the Coupé is offered in two timeless colors. | Otter · Prunus.

### ATTITUDE Vegetable-Tanned Leather Ballet Flat

Using a unique process of fabrication and tanning, the Attitude stands out for its sustainable old-world, artisanal, vegetable-tanning process, free from harmful chemicals. | Cacao · Noir