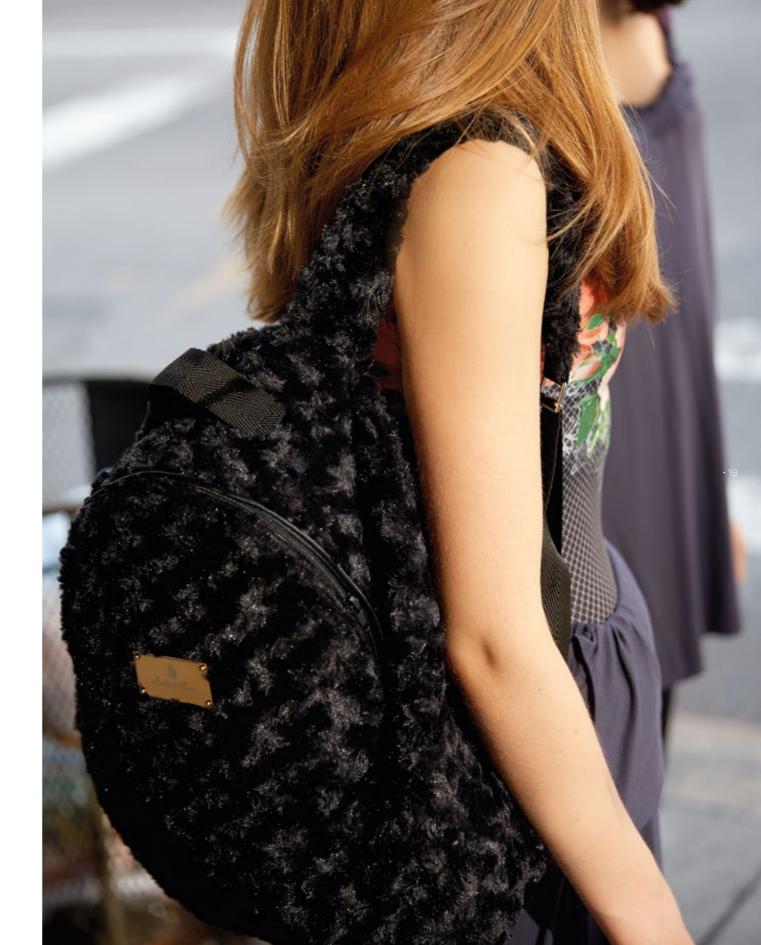

## ALLEGRO 15107

A dance bag so sumptuously soft, you'll never want to put it down. Black plush fabric backpack features a delicate floral textured design. An interior mesh pocket is perfect for storing and drying pointe shoes after wear. Larger than our Petit Allegro version, this backpack has ample interior space for all the necessities of the advanced dancer, enriched by a golden jacquard lining with rose ornamentation. Zip closure and comfortable plush adjustable back straps for easy carrying. Exquisitely finished with a golden Ballet Rosa logo plate. 100% Polyester | 38 x 30 x 12 cm | Noir