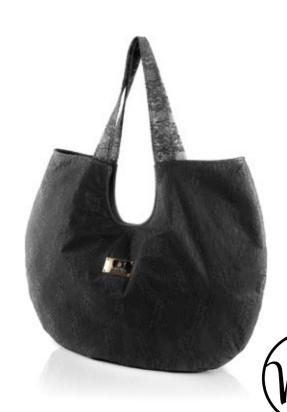

Generously sized for the most dedicated of dancers, the crescent shaped Fouetté tote bag looks as beautiful in the studio as it does on the street. The bag features two spacious mesh interior pockets for pointe shoes or other essentials and a snap closure that makes for easy access to all your belongings. Not to sacrifice functionality for elegance, the bag's exterior is made of a waterresistant lace so you can take the bag with you everywhere. The interior is lined by Ballet Rosa's elegant golden logo fabric embellished with roses. The exterior is ornamented by a golden Ballet Rosa logo plate.