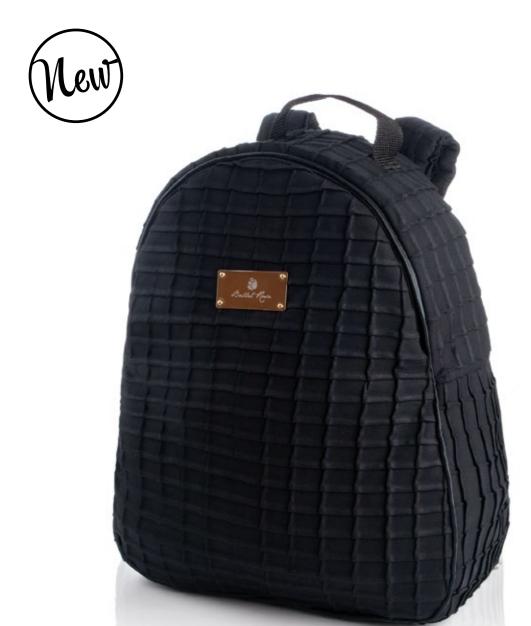

## **NDAGIO** 15109

For the dancer on the go, the Adagio backpack is made of Ballet Rosa's exclusive stretch bamboo, layered with a simple and chic geometric textured design. Adjustable back straps are padded for extra comfort. The ample interior space is lined with Ballet Rosa's logo jacquard in a gleaming gold hue and includes two mesh pockets for pointe shoes, water bottle, and other essentials. The bag is accented on the front with a fashionable golden Ballet Rosa logo plate. | 95% Bamboo Viscose 5% Spandex | 30 x 30 x 12 cm | **Noir** 