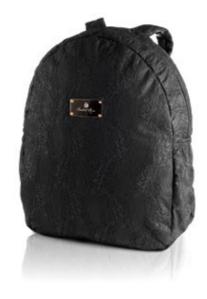

## **NDAGIO** 15109

For the dancer on the go, the Adagio backpack is made of Ballet Rosa's exclusive stretch bamboo, layered with a simple and chic geometric textured design. Adjustable back straps are padded for extra comfort. The ample interior space is lined with Ballet Rosa's logo jacquard in a gleaming gold hue and includes two mesh pockets for pointe shoes, water bottle, and other essentials. The bag is accented on the front with a fashionable golden Ballet Rosa logo plate. | 95% Bamboo Viscose 5% Spandex | 30 x 30 x 12 cm | **Noir** 