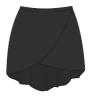

#### Stella

Page 77

Pull-on skirt with matching fabric stretch waistband and a rolled hem.

Pull-on mock wrap skirt with stretch waistband and a rolled hem.

Wrap skirt with rolled hem.

High-low wrap skirt with rolled hem.