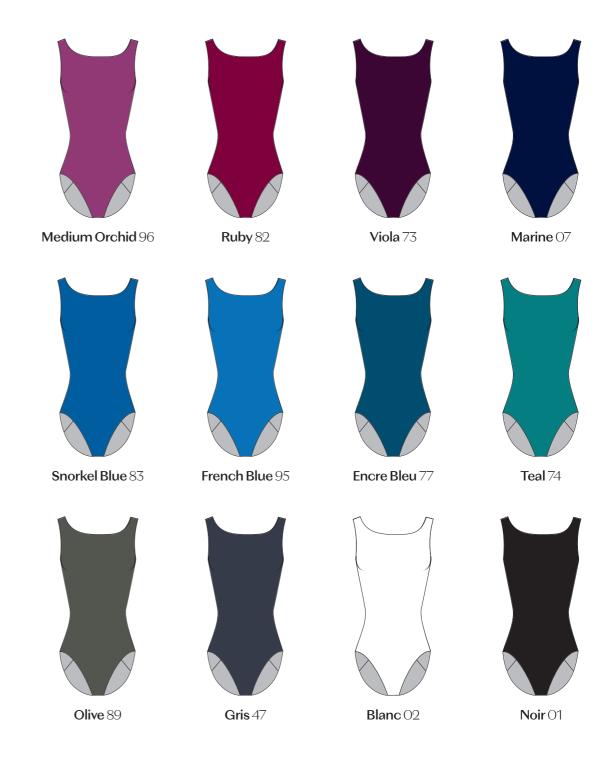

ck leotard with square mid-low back and silhouetted back seams.



# Choose your Colors

Ballet Rosa offers over 20 carefully chosen Italian microfiber colors to help you create a dress code with an attractive range of hues.

Additional colors may be requested at no additional cost

Our Modern Classics microfiber is made in Italy and is offered in 18 colors, so that dancers from beginner to advanced can look their best.

All colors come fully front lined, and our lighter shades come fully lined in the front and back (French Rose, Rose Ballet, Iris, Angel Blue, Buttercup, and Blanc).



All Aspire Collection styles are available in a sophisticated range of 12 microfiber colors, made in Italy.

All colors come fully front lined, and our blanc fabric comes fully lined in the front and back.



# Pair with a Skirt

Complement your leotard choice with a skirt! Choose from either mesh or chiffon styles, depending on your colors and desired look.

### Stretch Mesh Skirts

Our soft four-way stretch mesh is made in Spain and comes in an impressive range of 27 gorgeous colors.



Page 72

#### **Bethanie**

Page 78

#### **Tomomi**

Page 76

#### Stella

Page 77











Pull-on skirt with matching fabric stretch waistband and a rolled hem.

Pull-on mock wrap skirt with stretch waistband and a rolled hem.

Wrap skirt with rolled hem.

High-low wrap skirt with rolled hem.

#### **Faith**

Page 75



Pull-on, mid-calf length skirt with stretch waistband.

The Faith skirt is available in Noir only.







## **Chiffon Skirts**

Our high quality chiffon is made in Portugal and adds a s