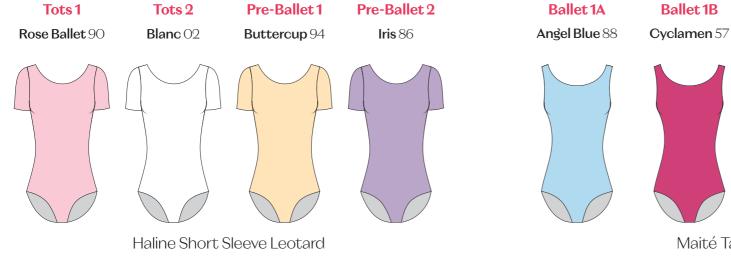

Camisole leotard with ruched back and inverted diagonal front seams extending from the empire waistline to the top of the high cut, squared off legline.

Sizes: Child 4 > 12Adult 36 > 44

Maité

Round neck, scoop mid-high back tank leotard.

Short sleeve leotard with round neckline, scoop mid-high back, and ballet cut legline. Evelyn Page 66

Long sleeve leotard with a scoop front and back.

Armel

Page 65

Ruched front and back long sleeve leotard.

#### Frida Page 30

Alina Legline Standard ballet cut

Cap sleeve leotard with raglan sleeve, a broad V-front neckline, and wide medium-low back finished with ruche.

Fauve

Page 22

Maya Legline Standard high cut