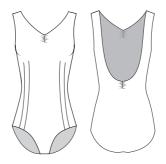

#### **Itzel**

Page 11

Margot Legline High cut, seamless, squared off

Ruched front and back leotard with empire waist, seamless sweetheart neckline, and princess seams.