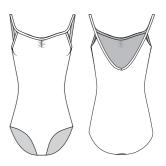

Camisole leotard with square neckline, straight mid-back. and front princess seams.

**Aube** Page 61

Camisole strap leotard with front and back princess seams, scooped front, and straight mid-back.

Jia

Page 54

Adjustable front and back pinch camisole leotard with double princess seams that extend from the legline to bust.

Grazia

Page 63

Camisole leotard with front princess seams, a straight mid-back, and an empire panel with gather, Adult sizes feature removable bust padding.