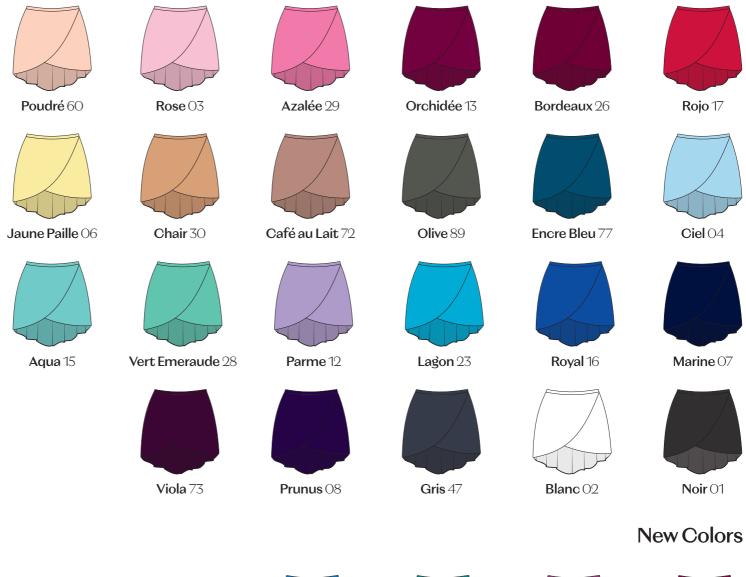

### Stretch Mesh Skirts

Our soft four-way stretch mesh is made in Spain and comes in an impressive range of 27 gorgeous colors.

Page 72

#### Kumi Page 79

3/4 length skirt with adjustable two button waist.

Rose Ballet 90

Cyclamen 57

**Ruby** 82

**Iris** 86

True Lavender 81

Turquoise 38

Snorkel Blue 83

Marine 07

Blanc 02

Noir 01