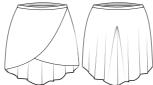

#### Stella

Page 77

Pull-on skirt with matching fabric stretch waistband and a rolled hem.

Pull-on mock wrap skirt with stretch waistband and a rolled hem.

Wrap skirt with rolled hem.

High-low wrap skirt with rolled hem.

<sup>\*</sup> Coordinating mesh is not an exact match to microfiber but does still work well. If choosing a "coordinating mesh" color we recommend choosing an elastic waistband skirt such as Bethanie, Tomomi, or Stella. This is because our Skylar skirts are made with a fabric waistband that will match the mesh color, rather than the microfiber leotard.