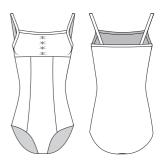

Camisole leotard with square neckline, straight mid-back. and front princess seams.

**Aube** Page 61

Camisole strap leotard with front and back princess seams, scooped front, and straight mid-back.

Jia

Page 54