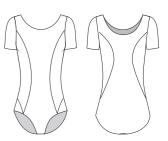

Sizes: Child 4 > 12Adult 36 > 44

Gilliane Page 56

Camisole leotard with gently scooped mid-back, delicate scoop front, and satiny elastic straps.

Valérie Page 57

Camisole leotard with modest straight neckline, straight midback, and fine straps.