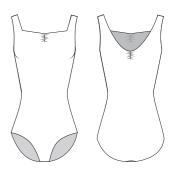

Sizes: Child 4 > 12Adult 36 > 44

Gilliane Page 56

Camisole leotard with gently scooped mid-back, delicate scoop front, and satiny elastic straps.

Valérie Page 57

Camisole leotard with modest straight neckline, straight midback, and fine straps.