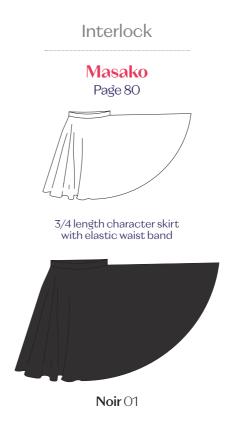

#### **Character Skirts**

Our character skirts are made of fabrics that create the weight and quality needed for beautiful movement. For this reason, our Matte Lycra and Interlock skirts are not meant to be a color match to our microfiber leotards. Choose basic black (noir) or accessorize with other colors if desired.