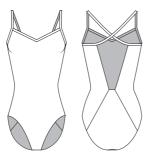

Sizes: Child 8 > 12 Adult 36 > 44

**Eliette** Page 27

Maya Legline Standard high cut

Camisole leotard with cross straps at the back and delicate V-front. The seamless open back finishes with diagonal seams and a squared off line at the mid-low back.