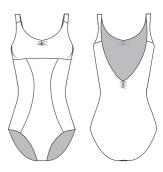

Sizes: Child 4 > 12Adult 36 > 44

Gilliane Page 56

Camisole leotard with gently scooped mid-back, delicate scoop front, and satiny elastic straps.

Valérie Page 57

Camisole leotard with modest straight neckline, straight midback, and fine straps.