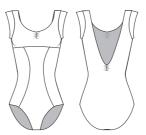

**Candice** 

Page 52

Camisole leotard with subtle scoop front and V-back.

**Capucine** 

Page 59

Camisole leotard with ruched front and V-back.

**Alodia** Page 58

Camisole leotard with scooped front, adjustable front ruche and square midback with center back seam. **Anava** Page 60