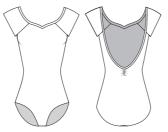

#### Frida Page 30

Alina Legline Standard ballet cut

Cap sleeve leotard with raglan sleeve, a broad V-front neckline, and wide medium-low back finished with ruche.

Fauve

Page 22

Maya Legline Standard high cut