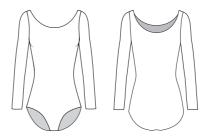

Short sleeve leotard with round neckline, scoop mid-high back, and ballet cut legline. Evelyn Page 66

Long sleeve leotard with a scoop front and back.

Armel

Page 65

Ruched front and back long sleeve leotard.