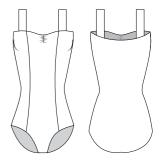

**Candice** 

Page 52

Camisole leotard with subtle scoop front and V-back.

**Capucine** 

Page 59

Camisole leotard with ruched front and V-back.

**Alodia** Page 58

Camisole leotard with scooped front, adjustable front ruche and square midback with center back seam. **Anava** Page 60