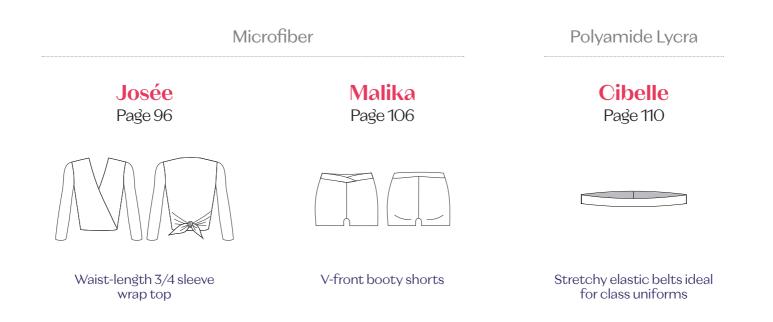

# **Additional Accessories**

Add our most popular dress code accessories to your classes, such as a matching microfiber wrap top for chilly days, an elastic belt to help teach alignment, or a pair of shorts for coverup and other genres of dance.

Additional products and accessories are pictured in our Academy Catalog, such as leggings, tights, warm-ups, legwarmers, etc.

Our stretch elastic waistband is a beautiful matching accessory for 14 of our regulation-color microfiber fabrics. Our belts are satiny on one side and matte on the other and come in 6 sizes.