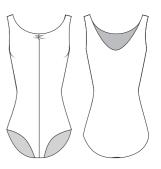

Sizes: Child 4 > 12Adult 36 > 44

Gilliane Page 56

Camisole leotard with gently scooped mid-back, delicate scoop front, and satiny elastic straps.

Valérie Page 57

Camisole leotard with modest straight neckline, straight midback, and fine straps.