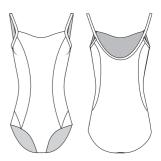

**Candice** 

Page 52

Camisole leotard with subtle scoop front and V-back.

**Capucine** 

Page 59

Camisole leotard with ruched front and V-back.

**Alodia** Page 58

Camisole leotard with scooped front, adjustable front ruche and square midback with center back seam. **Anava** Page 60