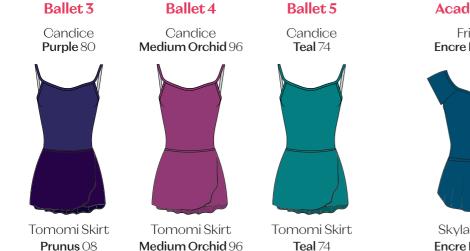

#### **Tomomi**

Page 76

# **Color Matching Chart**

In order to see if you can match a mesh skirt, chiffon skirt, or elastic belt with your leotard color, use our color matching chart.

| Microfiber Color    | Matching Mesh Color | Coordinating Mesh Color* | <b>Matching Chiffon Color</b> | Matching Belt Color |
|---------------------|---------------------|--------------------------|-------------------------------|---------------------|
| <b>01</b> Noir      | <b>01</b> Noir      |                          | <b>01</b> Noir                | <b>01</b> Noir      |
| <b>02</b> Blanc     | <b>02</b> Blanc     |                          | <b>02</b> Blanc               | 02 Blanc            |
| <b>07</b> Marine    | <b>07</b> Marine    |                          | <b>07</b> Marine              | <b>07</b> Marine    |
| <b>38</b> Turquoise |                     |                          | <b>38</b> Turquoise           | <b>38</b> Turquoise |
| <b>47</b> Gris      | <b>47</b> Gris      |                          |                               |                     |
| <b>57</b> Cyclamen  |                     |                          | <b>57</b> Cyclamen            | <b>57</b> Cyclamen  |
| <b>73</b> Viola     | <b>73</b> Viola     |                          |                               |                     |
| <b>74</b> Teal      | <b>74</b> Teal      | new •                    |                               | <b>74</b> Teal      |
| 77 Encre Bleu       | 77 Encre Bleu       |                          |                               |                     |
| 80 Purple           |                     | 08 Prunus                |                               | 80 Purple           |
| 81 True Lavender    |                     |                          | 81 True Lavender              | 81 True Lavender    |
| 82 Ruby             | <b>82</b> Ruby •    | new •                    | 82 Ruby                       | 82 Ruby             |
| 83 Snorkel Blue     |                     |                          | 83 Snorkel Blue               | 83 Snorkel Blue     |
| <b>84</b> Poppy     |                     |                          |                               | <b>84</b> Poppy     |
| <b>86</b> Iris      |                     |                          | <b>86</b> Iris                | <b>86</b> Iris      |
| 88 Angel Blue       |                     | <b>04</b> Oiel           |                               | 88 Angel Blue       |
| 89 Olive            | 89 Olive            |                          |                               |                     |
| 90 Rose Ballet      |                     |                          | 90 Rose Ballet                | 90 Rose Ballet      |
| 93 French Rose      |                     | 03 Rose                  |                               |                     |
| 94 Buttercup        |                     | <b>06</b> Jaune Paille   |                               |                     |
| 95 French Blue      | 95 French Blue      | new •                    |                               |                     |
| 96 Medium Orchid    | 96 Medium Orchid    | new •                    |                               |                     |