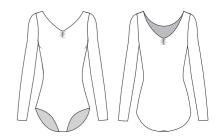

Binna Page 69

3/4 sleeve leotard with double princess seams, and adjustable front and back pinch. **Jae** Page 68

Long sleeve leotard with double princess seams, and adjustable front and back pinch. Sizes: Child 8 > 12 Adult 36 > 44