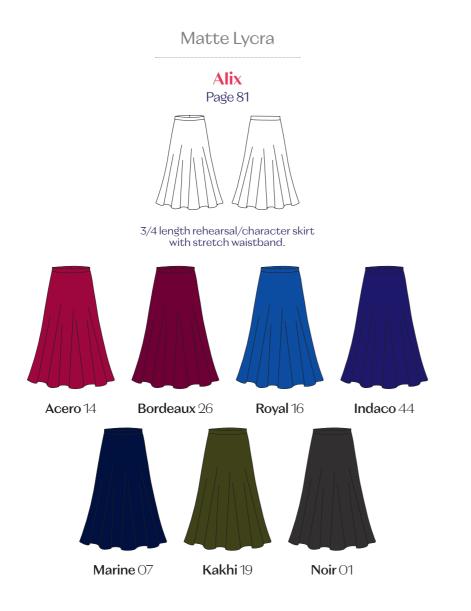

#### **Character Skirts**

Our character skirts are made of fabrics that create the weight and quality needed for beautiful movement. For this reason, our Matte Lycra and Interlock skirts are not meant to be a color match to our microfiber leotards. Choose basic black (noir) or accessorize with other colors if desired.