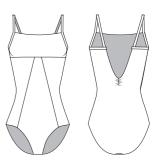

**Candice** 

Page 52

Camisole leotard with subtle scoop front and V-back.

**Capucine** 

Page 59

Camisole leotard with ruched front and V-back.

**Alodia** Page 58

Camisole leotard with scooped front, adjustable front ruche and square midback with center back seam. **Anava** Page 60