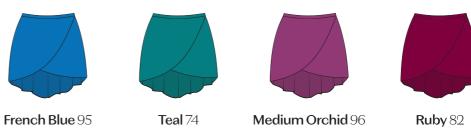

#### Kumi Page 79

3/4 length skirt with adjustable two button waist.

Rose Ballet 90

Cyclamen 57

**Ruby** 82

**Iris** 86

True Lavender 81

Turquoise 38

Snorkel Blue 83

Marine 07

Blanc 02

Noir 01