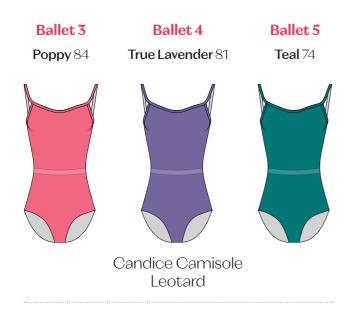

**Candice** 

Page 52

Camisole leotard with subtle scoop front and V-back.

**Capucine** 

Page 59

Camisole leotard with ruched front and V-back.

**Alodia** Page 58

Camisole leotard with scooped front, adjustable front ruche and square midback with center back seam. **Anava** Page 60

#### Kumi Page 79

3/4 length skirt with adjustable two button waist.

Rose Ballet 90

Cyclamen 57

**Ruby** 82

**Iris** 86

True Lavender 81

Turquoise 38