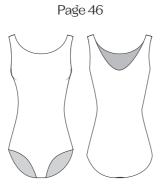

rd ballet cut

Knotted double camisole strap leotard with adjustable front ruche and straight mid back.

Kali

Page 18



Polina Legline Converging seams connect to a point at the hip

Camisole leotard with seamless scooped neckline and scooped mid-low back. Front princess seams meet seams wrapped from the back at the hip bone.

Jania Page 13



Margot Legline
High cut, seamless, squared off

Camisole leotard with twisted front ruche, seamless neckline, a delicately scooped back, and violin-shaped princess seams on the front and back.

Lovette

Page 10



Margot Legline High cut, seamless, squared off

Camisole leotard with ruched back and inverted diagonal front seams extending from the empire waistline to the top of the high cut, squared off legline.



Sizes: Child 4 > 12Adult 36 > 44



Maité

Round neck, scoop mid-high back tank leotard.

#### **Delphine** Page 50



Square neck tank leotard with mid-back ruche.

### Belle

Page 42



Boatneck tank leotard with a mid-low scoop back.

### **Elyane**

Page 47



Scoop front and round mid-high back tank leotard with a central front seam and twist front ruching accent.

#### Isla

Page 51



Tank leotard with adjustable ruched front, front princess seams, and mid-high scooped back.

Luana

Page 48



Tank leotard with adjustable front and back ruche, and front princess seams.

Dorah

Page 44



Tank leotard with adjustable front and back ruche, and double princess seams on the front.

#### Arya

Page 40



Wide strap leotard with pinch front, square mid-back, and full front princess seams.

# Aspire Collection Tank Leotard