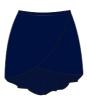

#### Stella

Page 77

Pull-on skirt with matching fabric stretch waistband and a rolled hem.

Pull-on mock wrap skirt with stretch waistband and a rolled hem.

Wrap skirt with rolled hem.

High-low wrap skirt with rolled hem.