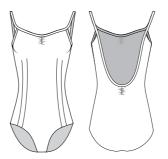

Adjustable front and back pinch camisole leotard with double princess seams that extend from the legline to bust.

Grazia

Page 63

Camisole leotard with front princess seams, a straight mid-back, and an empire panel with gather, Adult sizes feature removable bust padding.