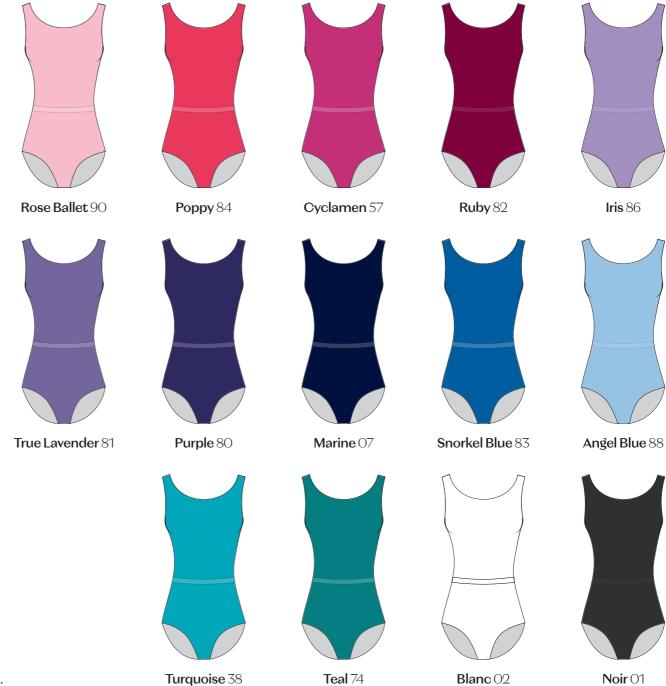

# Choose your Colors

Ballet Rosa offers over 20 carefully chosen Italian microfiber colors to help you create a dress code with an attractive range of hues.

Additional colors may be requested at no additional cost

Our Modern Classics microfiber is made in Italy and is offered in 18 colors, so that dancers from beginner to advanced can look their best.

All colors come fully front lined, and our lighter shades come fully lined in the front and back (French Rose, Rose Ballet, Iris, Angel Blue, Buttercup, and Blanc).