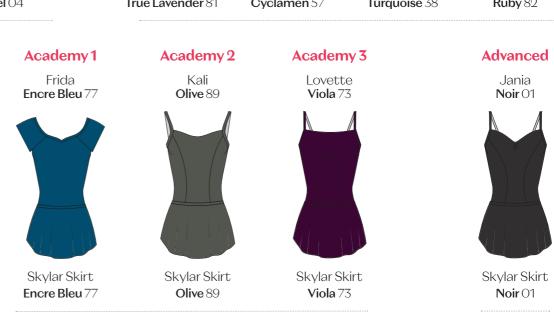

#### Frida Page 30

Alina Legline Standard ballet cut

Cap sleeve leotard with raglan sleeve, a broad V-front neckline, and wide medium-low back finished with ruche.

Fauve

Page 22

Maya Legline Standard high cut

#### **Itzel**

Page 11

Margot Legline High cut, seamless, squared off

Ruched front and back leotard with empire waist, seamless sweetheart neckline, and princess seams.

# **Color Matching Chart**

In order to see if you can match a mesh skirt, chiffon skirt, or elastic belt with your leotard color, use our color matching chart.

| Microfiber Color    | Matching Mesh Color | Coordinating Mesh Color* | <b>Matching Chiffon Color</b> | Matching Belt Color |
|---------------------|---------------------|--------------------------|-------------------------------|---------------------|
| <b>01</b> Noir      | <b>01</b> Noir      |                          | <b>01</b> Noir                | <b>01</b> Noir      |
| <b>02</b> Blanc     | <b>02</b> Blanc     |                          | <b>02</b> Blanc               | 02 Blanc            |
| <b>07</b> Marine    | <b>07</b> Marine    |                          | <b>07</b> Marine              | <b>07</b> Marine    |
| <b>38</b> Turquoise |                     |                          | <b>38</b> Turquoise           | <b>38</b> Turquoise |
| <b>47</b> Gris      | <b>47</b> Gris      |                          |                               |                     |
| <b>57</b> Cyclamen  |                     |                          | <b>57</b> Cyclamen            | <b>57</b> Cyclamen  |
| <b>73</b> Viola     | <b>73</b> Viola     |                          |                               |                     |
| <b>74</b> Teal      | <b>74</b> Teal      | new •                    |                               | <b>74</b> Teal      |
| 77 Encre Bleu       | 77 Encre Bleu       |                          |                               |                     |
| 80 Purple           |                     | 08 Prunus                |                               | 80 Purple           |
| 81 True Lavender    |                     |                          | 81 True Lavender              | 81 True Lavender    |
| 82 Ruby             | <b>82</b> Ruby •    | new •                    | 82 Ruby                       | 82 Ruby             |
| 83 Snorkel Blue     |                     |                          | 83 Snorkel Blue               | 83 Snorkel Blue     |
| <b>84</b> Poppy     |                     |                          |                               | <b>84</b> Poppy     |
| <b>86</b> Iris      |                     |                          | <b>86</b> Iris                | <b>86</b> Iris      |
| 88 Angel Blue       |                     | <b>04</b> Oiel           |                               | 88 Angel Blue       |
| 89 Olive            | 89 Olive            |                          |                               |                     |
| 90 Rose Ballet      |                     |                          | 90 Rose Ballet                | 90 Rose Ballet      |
| 93 French Rose      |                     | 03 Rose                  |                               |                     |
| 94 Buttercup        |                     | <b>06</b> Jaune Paille   |                               |                     |
| 95 French Blue      | 95 French Blue      | new •                    |                               |                     |
| 96 Medium Orchid    | 96 Medium Orchid    | new •                    |                               |                     |