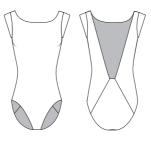

#### Frida Page 30

Alina Legline Standard ballet cut

Cap sleeve leotard with raglan sleeve, a broad V-front neckline, and wide medium-low back finished with ruche.

Fauve

Page 22

Maya Legline Standard high cut