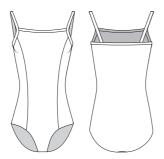

Sizes: Child 4 > 12Adult 36 > 44

Gilliane Page 56

Camisole leotard with gently scooped mid-back, delicate scoop front, and satiny elastic straps.

Valérie Page 57

Camisole leotard with modest straight neckline, straight midback, and fine straps.