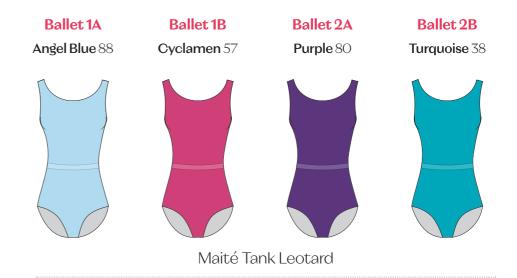

Camisole leotard with ruched back and inverted diagonal front seams extending from the empire waistline to the top of the high cut, squared off legline.

Sizes: Child 4 > 12Adult 36 > 44

Maité

Round neck, scoop mid-high back tank leotard.

#### Kumi Page 79

3/4 length skirt with adjustable two button waist.

Rose Ballet 90

Cyclamen 57

**Ruby** 82

**Iris** 86

True Lavender 81

Turquoise 38

Snorkel Blue 83

Marine 07

Blanc 02

Noir 01