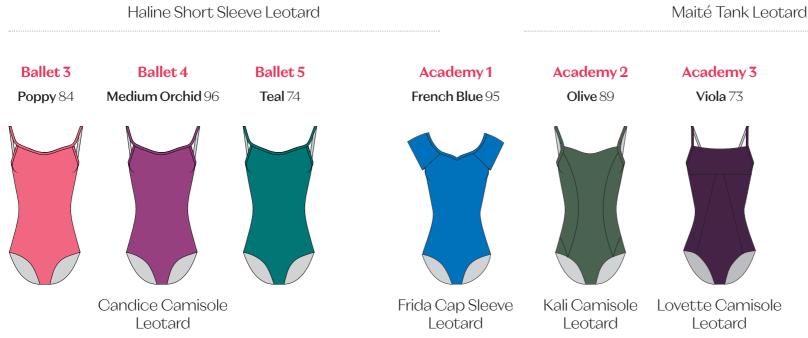

#### **Cannelle**

Page 12

Margot Legline High cut, seamless, squared off

Fine tank strap leotard with a seamless V-front pinch neckline, princess seams on the front and a wide medium-low back finished with ruche. Sizes: Child 4 > 12 Adult 36 > 44 Haline Page 64

#### Frida Page 30

Alina Legline Standard ballet cut

Cap sleeve leotard with raglan sleeve, a broad V-front neckline, and wide medium-low back finished with ruche.

Fauve

Page 22

Maya Legline Standard high cut

#### **Itzel**

Page 11

Margot Legline High cut, seamless, squared off

Ruched front and back leotard with empire waist, seamless sweetheart neckline, and princess seams.