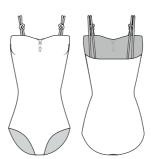

Sizes: Child 4 > 12Adult 36 > 44

Gilliane Page 56

Camisole leotard with gently scooped mid-back, delicate scoop front, and satiny elastic straps.

Valérie Page 57

Camisole leotard with modest straight neckline, straight midback, and fine straps.