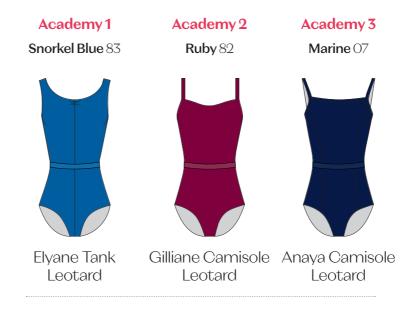

### **Elyane**

Page 47

Scoop front and round mid-high back tank leotard with a central front seam and twist front ruching accent.

#### Kumi Page 79

3/4 length skirt with adjustable two button waist.

Rose Ballet 90

Cyclamen 57

**Ruby** 82

**Iris** 86

True Lavender 81

Turquoise 38

Snorkel Blue 83

Marine 07

Blanc 02

Noir 01