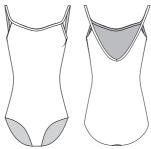

**Candice** 

Page 52

Camisole leotard with subtle scoop front and V-back.

**Capucine** 

Page 59

Camisole leotard with ruched front and V-back.

**Alodia** Page 58

Camisole leotard with scooped front, adjustable front ruche and square midback with center back seam. **Anava** Page 60