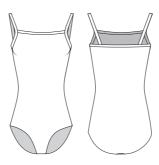

Sizes: Child 4 > 12Adult 36 > 44

Gilliane Page 56

Camisole leotard with gently scooped mid-back, delicate scoop front, and satiny elastic straps.

Valérie Page 57

Camisole leotard with modest straight neckline, straight midback, and fine straps.