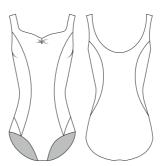

**Candice** 

Page 52

Camisole leotard with subtle scoop front and V-back.

**Capucine** 

Page 59

Camisole leotard with ruched front and V-back.

**Alodia** Page 58

Camisole leotard with scooped front, adjustable front ruche and square midback with center back seam. **Anava** Page 60