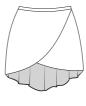

#### Stella

Page 77

Pull-on skirt with matching fabric stretch waistband and a rolled hem.

Pull-on mock wrap skirt with stretch waistband and a rolled hem.

Wrap skirt with rolled hem.

High-low wrap skirt with rolled hem.