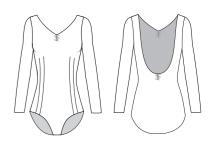

Adjustable front and back pinch camisole leotard with double princess seams that extend from the legline to bust.

Grazia

Page 63

Camisole leotard with front princess seams, a straight mid-back, and an empire panel with gather, Adult sizes feature removable bust padding.