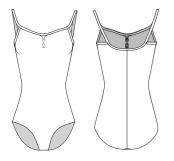

Adjustable front and back pinch camisole leotard with double princess seams that extend from the legline to bust.

Grazia

Page 63

Camisole leotard with front princess seams, a straight mid-back, and an empire panel with gather, Adult sizes feature removable bust padding.