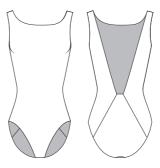

Sizes: Child 8 > 12 Adult 36 > 44

**Eliette** Page 27

Maya Legline Standard high cut

Camisole leotard with cross straps at the back and delicate V-front. The seamless open back finishes with diagonal seams and a squared off line at the mid-low back.

Zella Page 31

Alina Legline Standard ballet cut

Knotted double camisole strap leotard with adjustable front ruche and straight mid back.

Kali

Page 18

Polina Legline Converging seams connect to a point at the hip