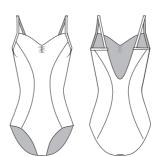

Camisole leotard with square neckline, straight mid-back. and front princess seams.

**Aube** Page 61

Camisole strap leotard with front and back princess seams, scooped front, and straight mid-back.

Jia

Page 54