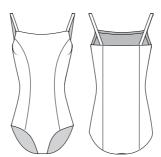

**Candice** 

Page 52

Camisole leotard with subtle scoop front and V-back.

**Capucine** 

Page 59

Camisole leotard with ruched front and V-back.

**Alodia** Page 58

Camisole leotard with scooped front, adjustable front ruche and square midback with center back seam. **Anava** Page 60