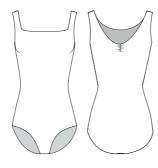

### **Elyane**

Page 47

Scoop front and round mid-high back tank leotard with a central front seam and twist front ruching accent.