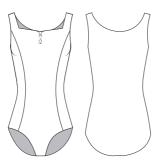

**Candice** 

Page 52

Camisole leotard with subtle scoop front and V-back.

**Capucine** 

Page 59

Camisole leotard with ruched front and V-back.

**Alodia** Page 58

Camisole leotard with scooped front, adjustable front ruche and square midback with center back seam. **Anava** Page 60