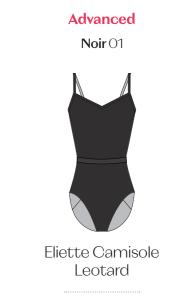

Sizes: Child 8 > 12 Adult 36 > 44

**Eliette** Page 27

Maya Legline Standard high cut

Camisole leotard with cross straps at the back and delicate V-front. The seamless open back finishes with diagonal seams and a squared off line at the mid-low back.

### Studio Dress Code Example

Ballet 2A

Purple 80

Ballet 2B

**Ruby** 82

**Advanced** 

Noir 01

Jania Camisole