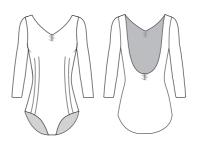

Adjustable front and back pinch camisole leotard with double princess seams that extend from the legline to bust.

Grazia

Page 63

Camisole leotard with front princess seams, a straight mid-back, and an empire panel with gather, Adult sizes feature removable bust padding.