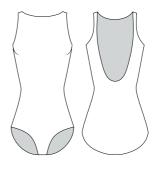

#### Arya

Page 40

Wide strap leotard with pinch front, square mid-back, and full front princess seams.