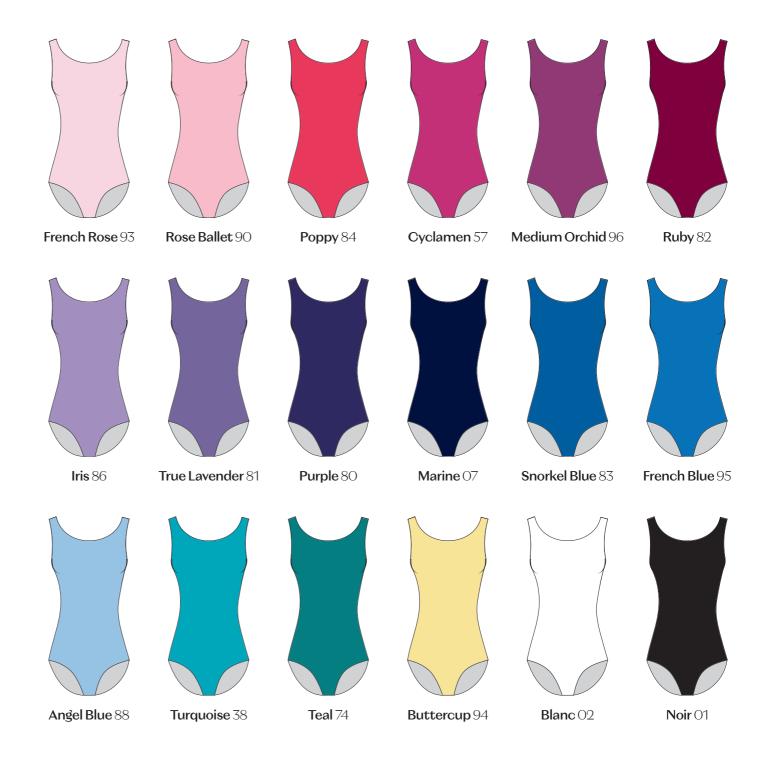

# Choose your Colors

Ballet Rosa offers over 20 carefully chosen Italian microfiber colors to help you create a dress code with an attractive range of hues.

Additional colors may be requested at no additional cost

Our Modern Classics microfiber is made in Italy and is offered in 18 colors, so that dancers from beginner to advanced can look their best.

All colors come fully front lined, and our lighter shades come fully lined in the front and back (French Rose, Rose Ballet, Iris, Angel Blue, Buttercup, and Blanc).