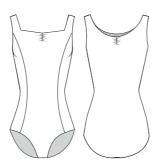

Camisole leotard with twisted front ruche, seamless neckline, a delicately scooped back, and violin-shaped princess seams on the front and back.

Lovette

Page 10

Margot Legline High cut, seamless, squared off