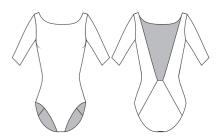

Adjustable front and back pinch camisole leotard with double princess seams that extend from the legline to bust.

Grazia

Page 63

Camisole leotard with front princess seams, a straight mid-back, and an empire panel with gather, Adult sizes feature removable bust padding.