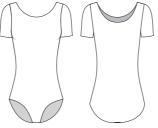

Short sleeve leotard with round neckline, scoop mid-high back, and ballet cut legline. Evelyn Page 66

Long sleeve leotard with a scoop front and back.

Armel

Page 65

Ruched front and back long sleeve leotard.