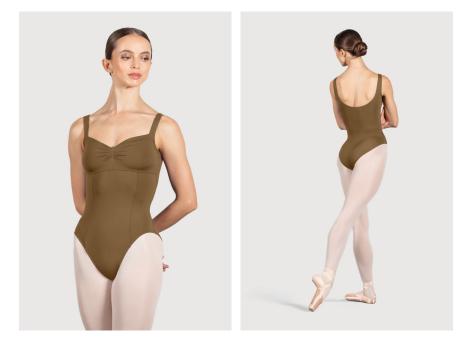

#### L4255

The Dianna leotard showcases a tank silhouette with flattering front and back gathers, the low back offers a touch of understated elegance.

Fabric Main - 90% Nylon, 10% Spandex

**Size** P, S, M, L