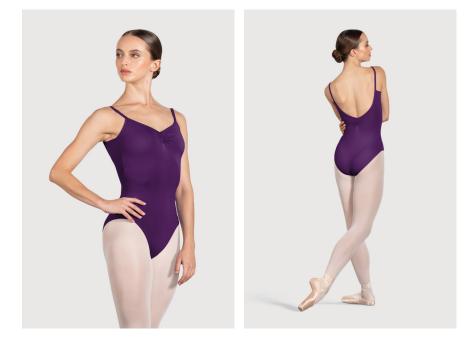

### Arianne

L4257 / CL4257

The Arianne camisole leotard showcases front and back pinch gathers, as well as a low back design, adding a touch of feminine charm.

**Fabric** Main - 90% Nylon, 10% Spandex

Ladies Sizes P, S, M, L