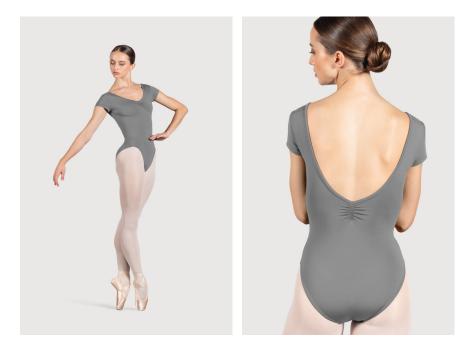

#### Penny L4262/CL4262

The Penny cap sleeve leotard beautifully accentuates the silhouette with its front and back gather, complemented by a low back design.

**Fabric** Main - 90% Nylon, 10% Spandex

**Ladies Sizes** P, S, M, L

**Girls Sizes** 6x-7, 8-10, 12, 14