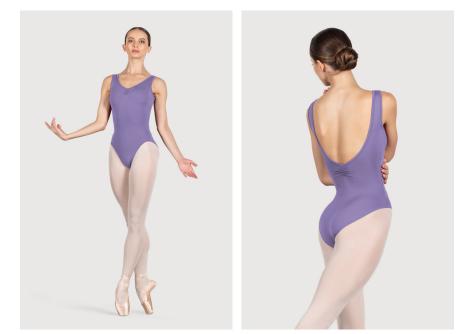

### Dianna

#### L4255

The Dianna leotard showcases a tank silhouette with flattering front and back gathers, the low back offers a touch of understated elegance.

Fabric Main - 90% Nylon, 10% Spandex

**Size** P, S, M, L