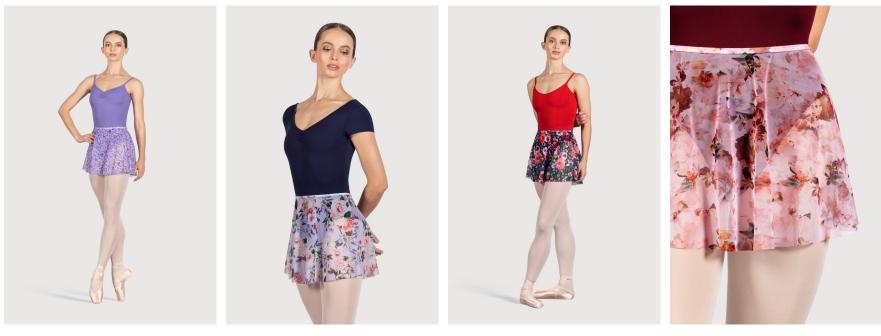

### Printed Skirts

R0241

Our all-new range of floral printed skirts are designed to flatter your every move. A simple tie-free design is cut from high-quality mesh printed with a curated selection of floral patterns.

Lilac Haze

Bouquet

Roses

Laurel mist

Fabric Main - 92% Polyester, 8% Spandex

Size

P/S, M/L

Posy

Bellflower

Flora