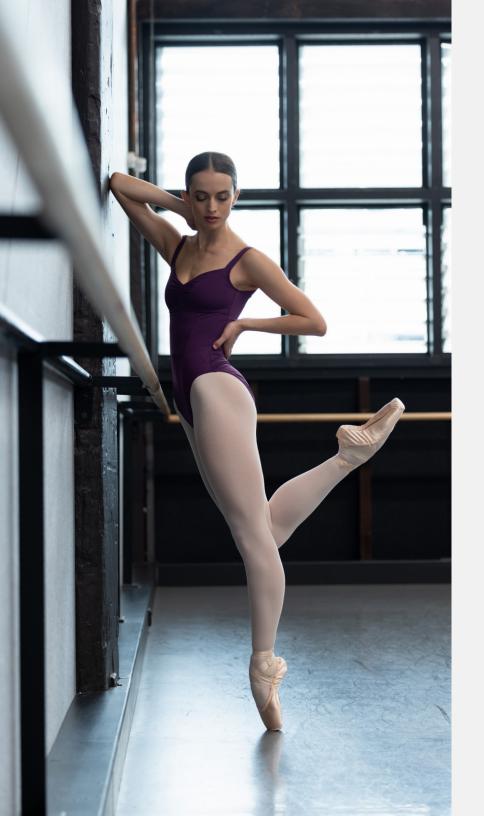

### Arianne

L4257 / CL4257

The Arianne camisole leotard showcases front and back pinch gathers, as well as a low back design, adding a touch of feminine charm.

**Fabric** Main - 90% Nylon, 10% Spandex

Ladies Sizes P, S, M, L