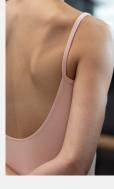

#### L4255

The Dianna leotard showcases a tank silhouette with flattering front and back gathers, the low back offers a touch of understated elegance.

Fabric Main - 90% Nylon, 10% Spandex

**Size** P, S, M, L