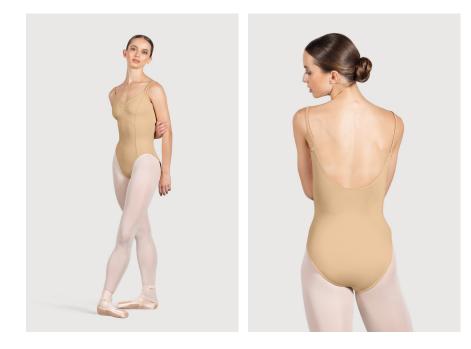

### Dianna

#### L4255

The Dianna leotard showcases a tank silhouette with flattering front and back gathers, the low back offers a touch of understated elegance.

Fabric Main - 90% Nylon, 10% Spandex

**Size** P, S, M, L