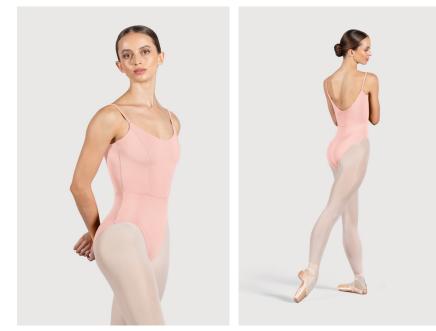

#### Ella L4267

The Ella camisole leotard effortlessly

combines sophistication and style, featuring a unique front gather detail neckline and a low scoop back.

**Fabric** Main - 90% Nylon, 10% Spandex

**Size** P, S, M, L Features a high-cut leg line