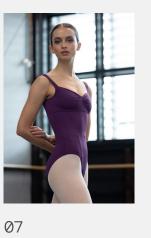

### Arianne

L4257 / CL4257

The Arianne camisole leotard showcases front and back pinch gathers, as well as a low back design, adding a touch of feminine charm.

**Fabric** Main - 90% Nylon, 10% Spandex

Ladies Sizes P, S, M, L